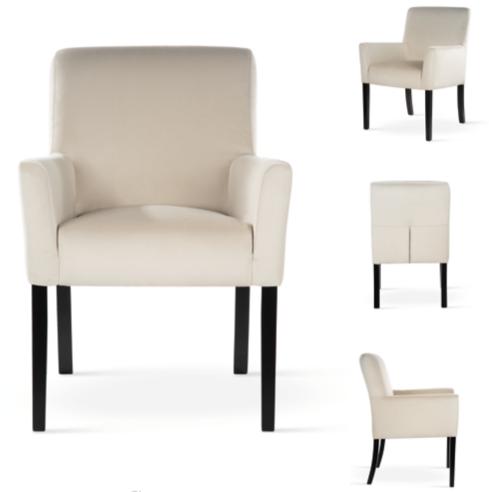

# AZURRO

Chair

A compact bucket armchair that combines classic styling with a modern finish.