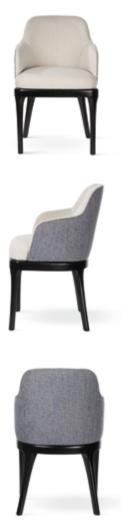

## **SANTI**

Santi has deep ribs finished with a chesterfield-style button. The slightly tilted backrest and ergonomic armrests make the armchair very comfortable.

#### **LEG COLOURS**

beech truffle oak

nut

white black gray

#### **FABRIC COLOURS**