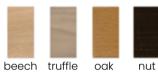

# **HAROLD**

Chair

Classic silhouette in a refreshed edition. A characteristic element of the chair are wooden legs smoothly connected to the crossbar under the seat.

# **LEG COLOURS**

black nut