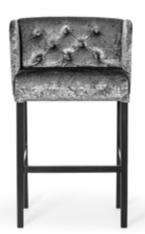

# MALAGA

Chair

Malaga is a chair with a smooth backrest and a **spring-filled seat**. The model is characterized by a high armrests, which increase the comfort of use.

#### **LEG COLOURS**

all black

### **FABRIC COLOURS**