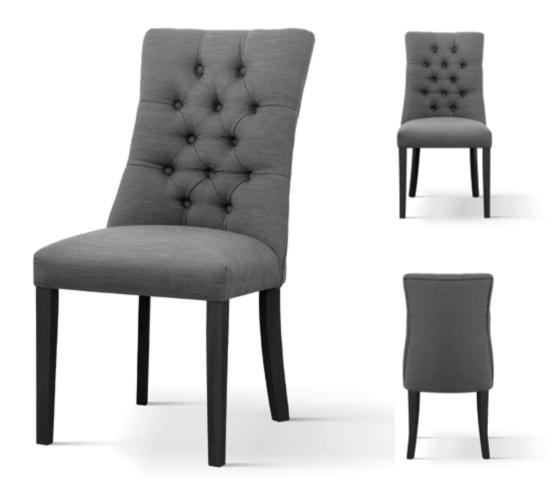

# **BOSTON**

Chair with an uncompromising form - elegant and full of class, in a way its design is almost formal. What distinguishes Brixton the most is the focus on the comfort of use.

#### **LEG COLOURS**

all black

#### **FABRIC COLOURS**