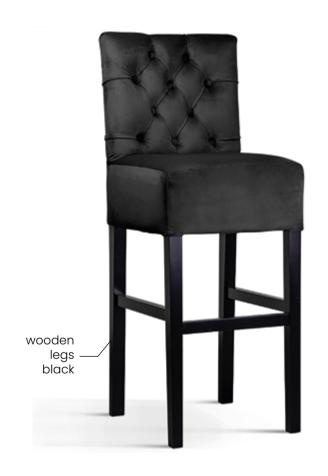

#### MANCHASTER BAR

Bar Stool

A wide, upholstered stool in the chesterfield style with a button-finished drawstring. The bar stool has legs and a frame made of beech wood.