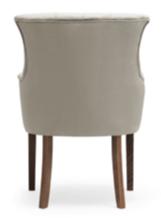

# **ALBERT**

Chair

Classic chesterfield-style quilted chair. For all those who appreciate elegant, sophisticated design.