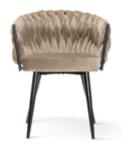

#### **FABRIC COLOURS**

Stylish swivel armchair inspired by the shape of a sea shell. Perfect for modern interiors and glamor rooms.