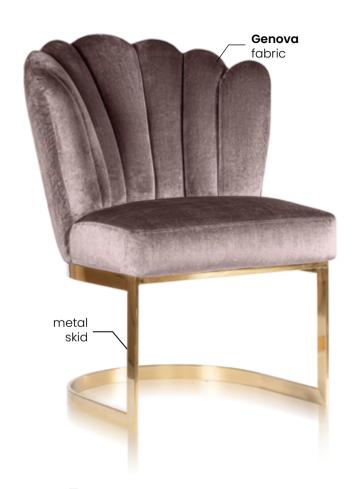

# SHELL

Sofa and puffes

A beautiful furniture with an original character that brings a sea shell to your mind. This piece of furniture will bring a pinch of extravagance and feminine class to the room.

#### **LEG COLOURS**

#### **FABRIC COLOURS**

## SHELL

Armchair

A beautiful armchair with an original character that brings a sea shell to your mind. This piece of furniture will bring a pinch of extravagance and feminine class to the room.