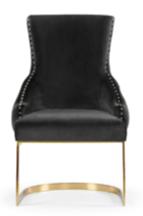

# **BOSTON**

Chair with an uncompromising form - elegant and full of class, in a way its design is almost formal. What distinguishes Brixton the most is the focus on the comfort of use.

#### **LEG COLOURS**

all black

#### **FABRIC COLOURS**