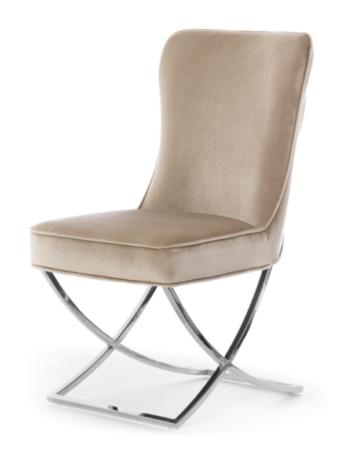

# **PARMA**

Chair

A combination of a classic chesterfield seat with a modern skid, which results in an interesting and unusual model.