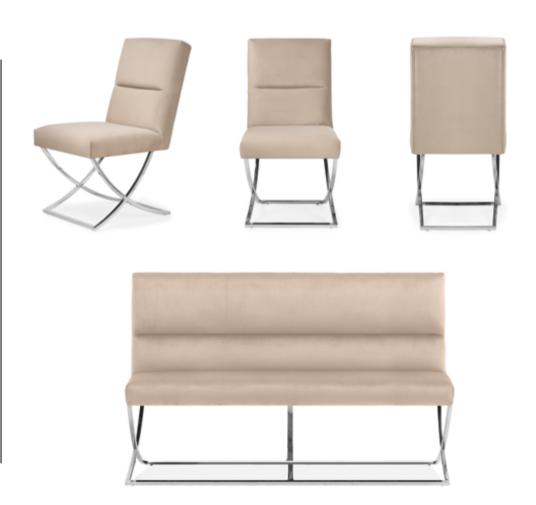

dynamic line. High backrest and thick seat guarantee comfort and the right position.

#### **LEG COLOURS**



#### **FABRIC COLOURS**











# **SCARLETT**



Modern and glamorous bench with a beautiful, dynamic line. High backrest and thick seat guarantee comfort and the right position.

#### **LEG COLOURS**



#### **FABRIC COLOURS**







# GUSTAVO

Chair

An interesting combination of a chrome leg with a chesterfield seat. The deep drawstrings are finished with a button.

#### **LEG COLOURS**



#### **FABRIC COLOURS**

fabric sampler

H H H H H 96 57 73 48 44



# MARCUS Chair and Bench

Marcus is an upholstered chair, referring to the style of the 90's. The stainless steel leg, available in several colors, adds a modern look.

#### **LEG COLOURS**



#### **FABRIC COLOURS**





### **PIERRE**

Chair

Pierre is an elegant and designer upholstered chair with a comfortable, thick seat and a backrest supported by a stable metal structure.

#### **LEG COLOURS**



#### **FABRIC COLOURS**









Pierre's brother enriched with elegant chesterfield quilting giving it an original character.

#### **LEG COLOURS**



#### FABRIC COLOURS





#### MADAME GLAMOUR



Beautiful chesterfield-style seat, which is mounted on an elegant stainless steel leg. Perfect for a luxurious dining room or living room.

#### **LEG COLOURS**



#### **FABRIC COLOURS**

fabric sampler





SPRINGS IN THE SEAT

### **MADAME**



A chair with beautiful feminine shapes, which owes its name. Quilting and ornaments in the form of knockers and pins give it an exclusive character.

#### **LEG COLO