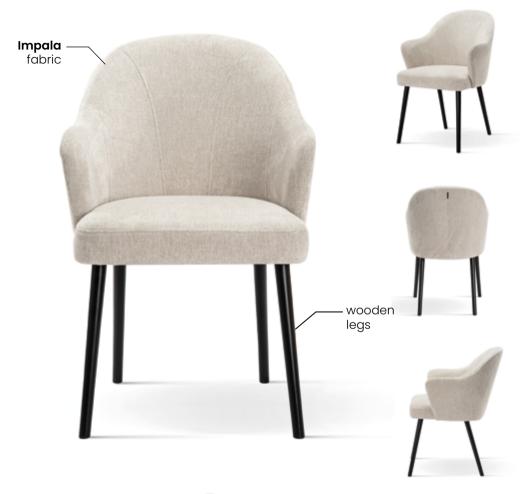

# AZURRO

Chair

A compact bucket armchair that combines classic styling with a modern finish.