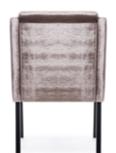

# AZURRO

Chair

A compact bucket armchair that combines classic styling with a modern finish.