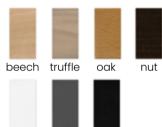

RIC COLOURS





# **IVAN**

Chair

Ivan upholstered chair is an elegant chair with a simple form. The advantage of this chair is a wooden cross leg and small cubature.

# **LEG COLOURS**











beech truffle





white

black gray

# **FABRIC COLOURS**











# **HAROLD**

Chair

Classic silhouette in a refreshed edition. A characteristic element of the chair are wooden legs smoothly connected to the crossbar under the seat.

# **LEG COLOURS**



black nut

# **FABRIC COLOURS**

fabric sampler

86 55 56 52 44





# COSY Chair

For all lovers of wood and natural accents, and for those who appreciate classic design.

# **LEG COLOURS**





black nut

# **FABRIC COLOURS**









# **FARO**



Classic cafe chair with small dimensions and a soft, springy seat.

### **LEG COLOURS**



gray

# **FABRIC COLOURS**

black

fabric sampler









white

# **BRAGA**



Classic cafe chair with small dimensions and a soft, springy seat.

### **LEG COLOURS**







oak





beech truffle





white gray

black

**FABRIC COLOURS** 











# **SORRO**

Chair

A large, comfortable chair in a classic style. Comfort for many years is guaranteed by the combination of foam and a wave spring.

# **LEG COLOURS**



# **FABRIC COLOURS**









# PAWEL

Chair

Pawel armchair captivates with its simple design. Thanks to it, it fits into many arrangements.

### **LEG COLOURS**



gray

white

# **FABRIC COLOURS**

black









# **PRINCE**

Chair

The Prince has a high backrest with interesting, interwoven fabric layers creating a checkerboard pattern.

### **LEG COLOURS**