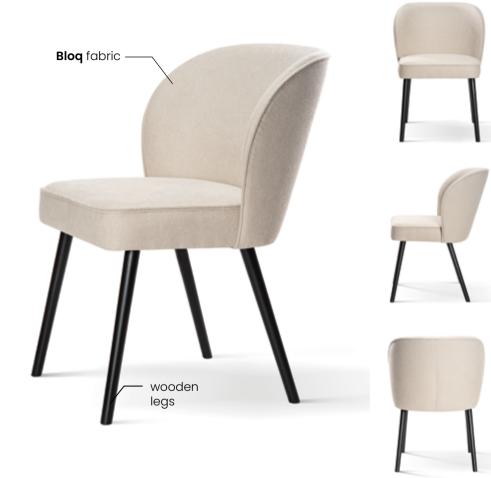

### AINE

Chair

Wide backrest and seat, solid metal legs and modern, sleek and simple, design.

#### **LEG COLOURS**

#### **FABRIC COLOURS**