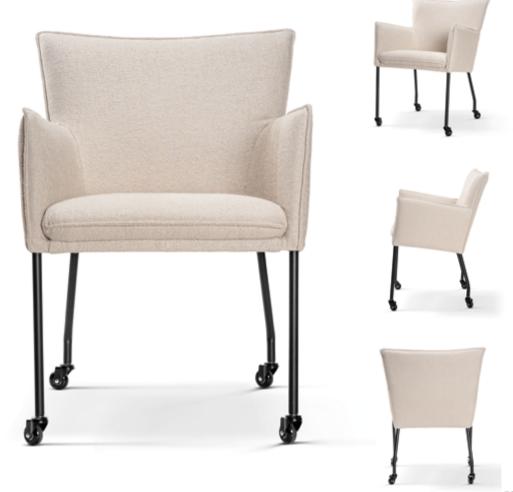

# ASTOR Chair

A comfortable armchair on wheels, which, apart from being comfortable, will make it easier for you to get up and move it in any direction.