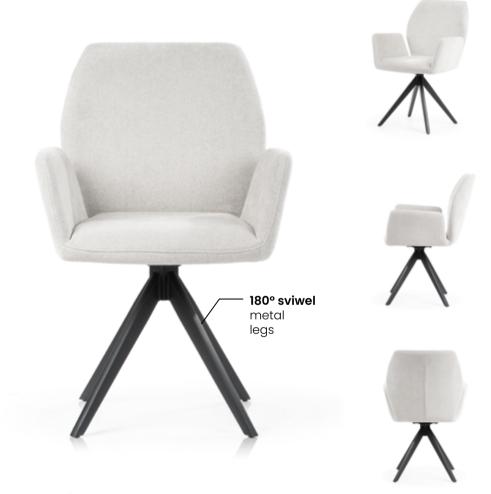

#### **FABRIC COLOURS**

Aine chair enriched with a **180° rotation system** which returns to its original position.