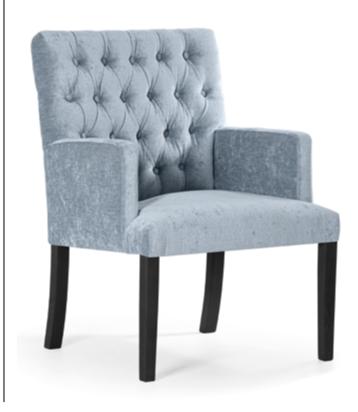

### **ANKARA**

Ankara is a modern upholstered chair with a bucket-shaped backrest with finely contoured sides. Decorative trim along the backrest line adds elegance.

#### **LEG COLOURS**

#### **FABRIC COLOURS**