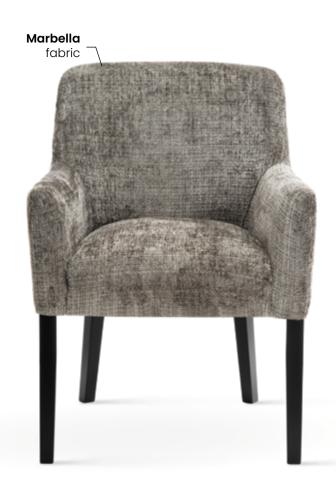

# AZURRO

Chair

A compact bucket armchair that combines classic styling with a modern finish.