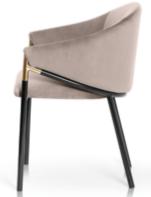

# AZURRO

Chair

A compact bucket armchair that combines classic styling with a modern finish.