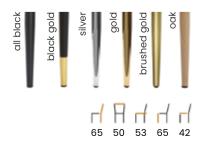

| CONTENTS       |     | BOSTON         | 82  | FANCY           | 154 |
|----------------|-----|----------------|-----|-----------------|-----|
|                |     | BOSTON BAR     | 84  | FARO            | 94  |
|                |     | BOSTON WHEELS  | 83  | GABRIEL         | 123 |
| AINE           | 6   | BRAGA          | 95  | GALA            | 118 |
| AINE 180       | 9   | BREDA          | 155 | GALA            | 119 |
| AINE BAR       | 10  | BUENO          | 147 | GALA 2          | 120 |
| AINE PLUS      | 8   | CAREN          | 34  | GAMBIT          | 163 |
| AINE PRO       | 7   | CASABLANCA     | 101 | GEZELLING CHAIR | 124 |
| ALBERT         | 122 | CASCADA        | 76  | GEZELLING BENCH | 125 |
| ALIANTE        | 145 | CASCADA WHEELS | 77  | GODA            | 16  |
| AMADEUS        | 58  | CASINO         | 52  | GODA BAR        | 18  |
| ANDERO         | 130 | CHERRY         | 133 | GODA PLUS       | 17  |
| ANGEL          | 137 | CHERUB         | 136 | GUSTAVO         | 62  |
| ANGEL ROCKER   | 138 | CHERUB ROCKER  | 138 | HAROLD          | 92  |
| ANKARA         | 31  | CHESTER BAR    | 114 | HAVANA          | 100 |
| ANTALA         | 157 | CIRCO BAR      | 39  | HILTON          | 42  |
| ASTOR          | 121 | COMFORT        | 139 | HORDIA          | 53  |
| AUGUST         | 71  | CONSU BAR      | 39  | HUAN            | 90  |
| AUGUST GLAMOUR | 70  | CORNELIUS      | 104 | INGRID          | 127 |
| AULA           | 89  | CORVUS         | 78  | INGRID GLAMOUR  | 127 |
| AZURRO         | 4   | CORVUS WHEELS  | 79  | ITALIA          | 105 |
| BART           | 126 | COSY           | 93  | IVAN            | 91  |
| BEETLE         | 43  | DANEZ          | 26  | KORFU           | 30  |
| BEETLE 180     | 44  | DANEZ 180      | 27  | LAYLA           | 156 |
| BEETLE BAR     | 45  | EDWARD         | 75  | LEON            | 158 |
| BJORG          | 5   | EDWARD GLAMOUR | 74  | LILI            | 48  |
| BOLONIA        | 46  | ELIS           | 106 | LIZBONA         | 36  |
| BOSFOR         | 32  | ELTON          | 132 | LORD            | 69  |
| BOSFOR PLUS    | 33  | ENZO           | 37  | LORD GLAMOUR    | 68  |
| BOSS           | 129 | EVO            | 165 | LORETTO         | 144 |