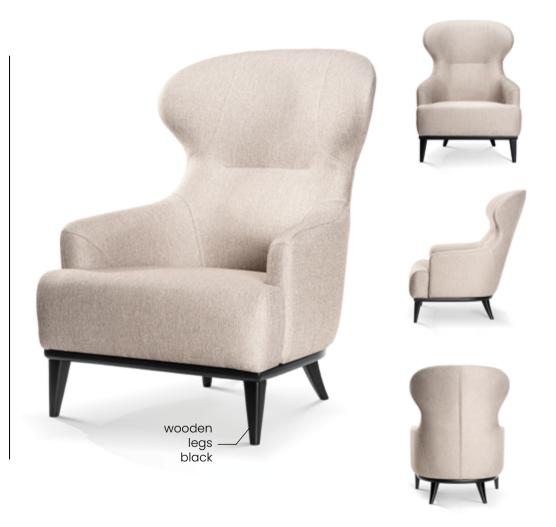

# **HILTON**

The base was taken from our best-selling Aine chair, which we expanded with a modern backrest inspired by the drawing of a shell.

#### **LEG COLOURS**

#### **FABRIC COLOURS**