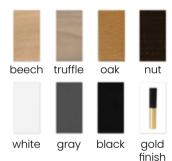

d, wooden frame. For all those who require above-average comfort.

#### **LEG COLOURS**



#### **FABRIC COLOURS**

fabric sampler









18



A modern chair with comfortable armrests and a characteristic cut-out on the back.

#### **LEG COLOURS**



#### **FABRIC COLOURS**

fabric sampler

M: 99 50 57 67 42 L: 109 50 57 77 42







Goda on a fixed, wooden frame. For all those who require above-average comfort.

#### **LEG COLOURS**



#### **FABRIC COLOURS**







### **TULIP**

Chair

Stylish bucket chair inspired by the art-deco era. Perfect for modern interiors and glamor dining rooms.

#### **LEG COLOURS**



#### **FABRIC COLOURS**





### TULIP PLUS

Chair

An improved version of the standard tulip model. For all those who require above-average comfort.

#### **LEG COLOURS**



#### FABRIC COLOURS fabric sampler











### TULIP BAR Bar Stool

Stylish bar stool inspired by the art-deco era. Perfect for modern and glamor interiors.

#### **LEG COLOURS**



#### **FABRIC COLOURS**





### **MERCY**

Chair

A compact bucket chair with a universal, timeless design.

#### **LEG COLOURS**



#### **FABRIC COLOURS**





### MERCY PLUS

Chair

An improved version of the standard Mercy model. For all those who require aboveaverage comfort.

#### **LEG COLOURS**



gray

white

#### **FABRIC COLOURS** fabric sampler

black









UPHOLSTERY BELTS IN THE SEAT

### MERCY 180 Eviwel Chair

Mercy chair enriched with a **180-degree rotation system** which returns to its original position.

#### **LEG COLOURS**



#### **FABRIC COLOURS**

fabric sampler

78 54 61 47 46