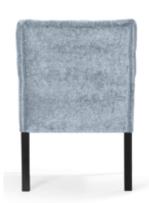

# AZURRO

Chair

A compact bucket armchair that combines classic styling with a modern finish.