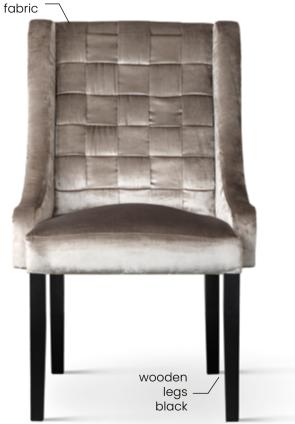

# **TREVOR**

The Trevor upholstered armchair has a backrest interwoven with layers of fabric, creating an interesting checkerboard pattern.

#### **LEG COLOURS**

#### **FABRIC COLOURS**