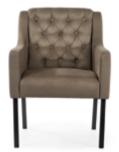

# BJORG Chair

A comfortable armchair with a unique design based on a solid frame without mounting elements.