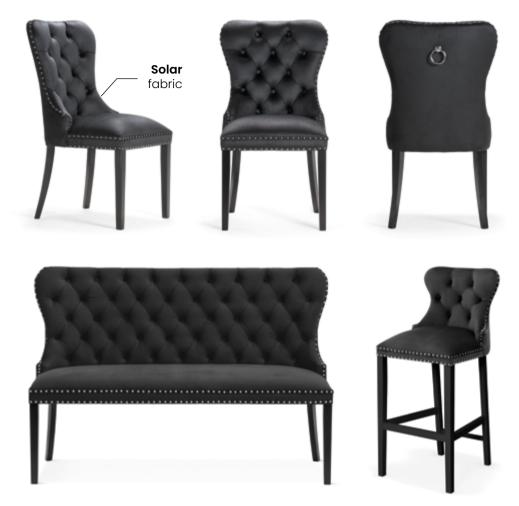

# **ALBERT**

Chair

Classic chesterfield-style quilted chair. For all those who appreciate elegant, sophisticated design.