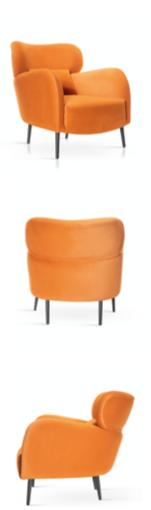

# AZURRO

Chair

A compact bucket armchair that combines classic styling with a modern finish.