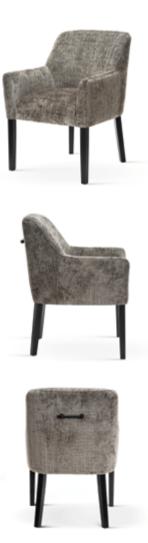

# AZURRO

Chair

A compact bucket armchair that combines classic styling with a modern finish.