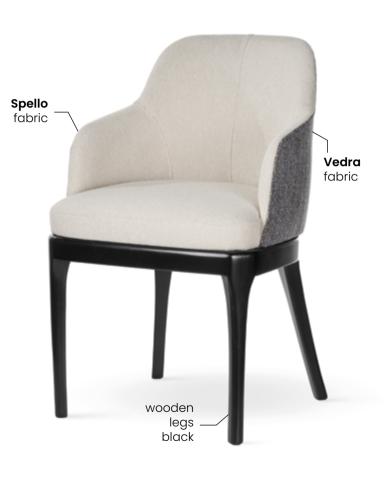

## **SANTI**

Santi has deep ribs finished with a chesterfield-style button. The slightly tilted backrest and ergonomic armrests make the armchair very comfortable.

#### **LEG COLOURS**

beech truffle oak

nut

white black gray

#### **FABRIC COLOURS**