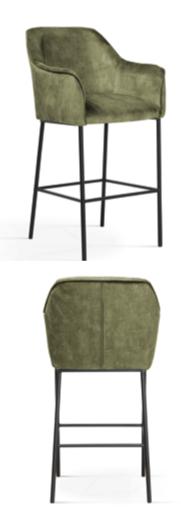

cus on the comfort of use.

#### **LEG COLOURS**



all black

#### **FABRIC COLOURS**











# BOSTON WHEELS

Wheel Chair

The Boston chair has been enhanced with wheels that allow you to easily turn in the desired direction.

### **LEG COLOURS**



all black

### **FABRIC COLOURS**











# BOSTON BAR

Bar Stool

Chair with an uncompromising form - elegant and full of class, in a way its design is almost formal. What distinguishes Brixton the most is the focus on the comfort of use.

### **LEG COLOURS**



all black

#### **FABRIC COLOURS**





# MALAGA BAR

Bar Stool

Malaga is a chair with a smooth backrest and a **spring-filled** seat. The model is characterized by a high armrests, which increase the comfort of use.

# **LEG COLOURS**

all black

#### **FABRIC COLOURS**







# MALAGA

Chair

Malaga is a chair with a smooth backrest and a **spring-filled seat**. The model is characterized by a high armrests, which increase the comfort of use.

#### **LEG COLOURS**



all black

### **FABRIC COLOURS**





# MALAGA WHEELS

Wheel Chair

Malaga is a chair with a smooth backrest and a **spring-filled seat**. The model is characterized by high armrests, which increase the comfort of use.

#### **LEG COLOURS**



all black

### **FABRIC COLOURS**





# **MAKSIMA**

Sviwel Chair

A modern chair on a 180-degree swivel leg that returns to its original place. Perfect for modern and loft interiors.

### **LEG COLOURS**



### **FABRIC COLOURS**









A modern chair on a 180-degree swivel leg that returns to its original place. Perfect for modern and loft interiors.