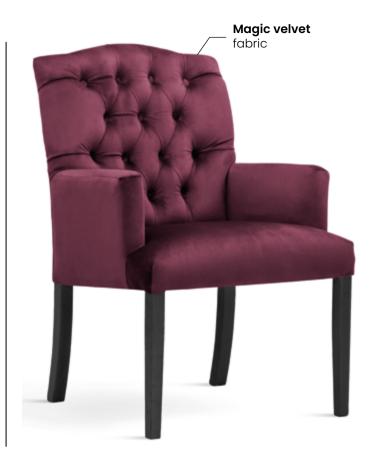

### **MADAME**

A chair with beautiful feminine shapes, which owes its name. Quilting and ornaments in the form of knockers and pins give it an exclusive character.

#### **LEG COLOURS**

#### **FABRIC COLOURS**