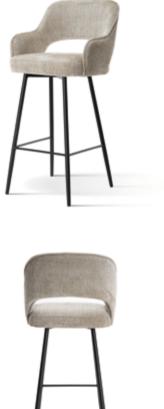

## BOSFOR

Combination of a classic silhouette with a high back and a soft, thick seat that will take care of your comfort.

#### **LEG COLOURS**

#### **FABRIC COLOURS**