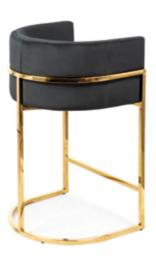

# **IVAN**

Chair

Ivan upholstered chair is an elegant chair with a simple form. The advantage of this chair is a wooden cross leg and small cubature.

# **LEG COLOURS**

beech truffle

white

black gray

# **FABRIC COLOURS**