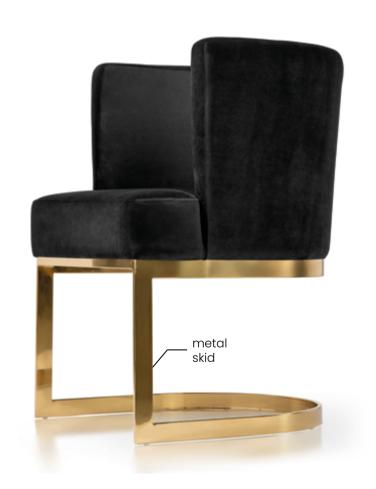

# AZURRO

Chair

A compact bucket armchair that combines classic styling with a modern finish.