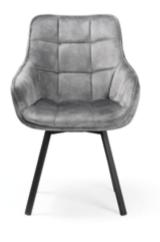

# BJORG Chair

A comfortable armchair with a unique design based on a solid frame without mounting elements.