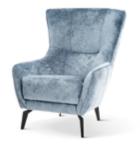

# **AMADEUS**

Chair

Stylish upholstered chair with a thick seat. High, ergonomically adjusted armrests and a high backrest make this armchair incredibly comfortable.