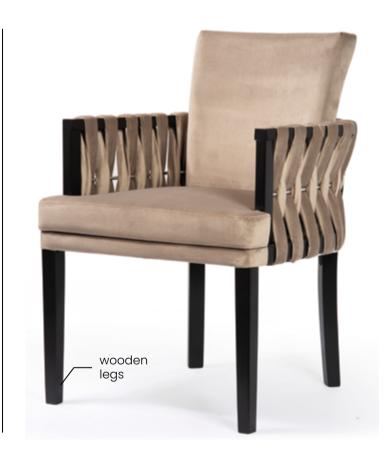

OLOURS**





# VIRGINIA

Chair

A compact cafe armchair that cannot be denied its charm.

# **LEG COLOURS**





# **FABRIC COLOURS**







# VANCOUVER



Strongly drawn shapes are based on a square shape, emphasizing the whole with stylish stitching on the backrest.

### **LEG COLOURS**









beech truffle oak





black gray

# **FABRIC COLOURS**





# **CORNELIUS**



Cornelius is characterized by a fluffy silhouette that harmonizes with high armrests and solid legs made of natural wood.

### **LEG COLOURS**



### **FABRIC COLOURS**









# LEG COLOURS



# **FABRIC COLOURS**











# ELIS



The fancifully intertwined composition of material, wood and metal makes it difficult to pass by this model indifferently.

# **LEG COLOURS**





black

nut

# **FABRIC COLOURS**





















ELIS Bench

88 160 64 50 47





# **Z**ARA



Zara is an upholstered armchair in richmond / glamor style. The armchair has deep drawstrings in the chesterfield trend, finished with buttons.

#### **LEG COLOURS**



#### **FABRIC COLOURS**











## **MARCELO**



Classic armchair decorated with delicate quilting and push pins adding a glamor effect.

#### **LEG COLOURS**











beech truffle oak





white

gray black

#### **FABRIC COLOURS**











# **TREVOR**



The Trevor upholstered armchair has a backrest interwoven with layers of fabric, creating an interesting checkerboard pattern.

#### **LEG COLOURS**



#### **FABRIC COLOURS**







## **SANTI**



Santi has deep ribs finished with a chesterfield-style button. The slightly tilted backrest and ergo