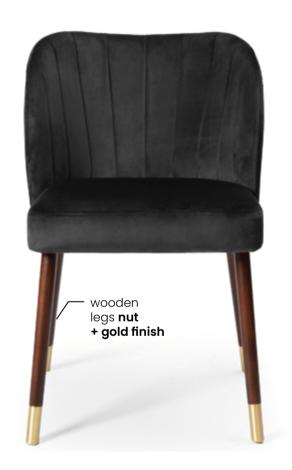

### **MADAME**

A chair with beautiful feminine shapes, which owes its name. Quilting and ornaments in the form of knockers and pins give it an exclusive character.

#### **LEG COLOURS**