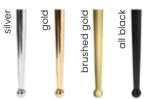

any type of interior.

#### **LEG COLOURS**



#### **FABRIC COLOURS**





### MARCILLE 2



Marcille is a stylish chair with a modern leg. Its design makes it impossible to pass by indifferently. It fits perfectly into any type of interior.

#### **LEG COLOURS**



#### **FABRIC COLOURS** fabric sampler









#### MARCILLE 2 BAR

Bar Stool

Marcille is a stylish chair with a modern leg. Its design makes it impossible to pass by indifferently. It fits perfectly into any type of interior.

#### **LEG COLOURS**



#### **FABRIC COLOURS**

fabric sampler

M: 102 54 55 70 47 L: 112 54 55 80 47







# **AMADEUS**

Chair

Stylish upholstered chair with a thick seat. High, ergonomically adjusted armrests and a high backrest make this armchair incredibly comfortable.

#### **LEG COLOURS**



#### **FABRIC COLOURS**











### **SIZAR**

Chair

Big, comfortable and elegant.
An additional decorative and functional element is the handle on the back, which makes it easy to move the chair and looks beautiful.

#### **LEG COLOURS**



#### **FABRIC COLOURS**









# **SCARLETT**

Chair

Modern and glamorous chair with a beautiful, dynamic line. High backrest and thick seat guarantee comfort and the right position.

#### **LEG COLOURS**



#### **FABRIC COLOURS**











# **SCARLETT**



Modern and glamorous bench with a beautiful, dynamic line. High backrest and thick seat guarantee comfort and the right position.

#### **LEG COLOURS**



#### **FABRIC COLOURS**







# GUSTAVO

Chair

An interesting combination of a chrome leg with a chesterfield seat. The deep drawst