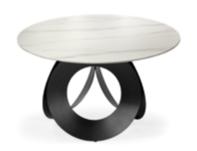

## **MARBLE**

Table

A modern table made of limestone composite imitating real marble. The heavy, solid top is mounted on stainless steel legs.