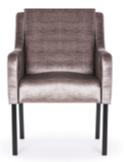

# AZURRO

Chair

A compact bucket armchair that combines classic styling with a modern finish.