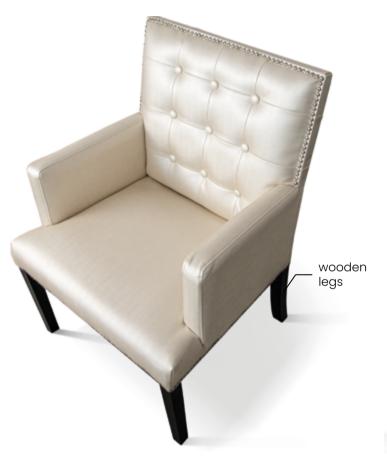

# AZURRO

Chair

A compact bucket armchair that combines classic styling with a modern finish.