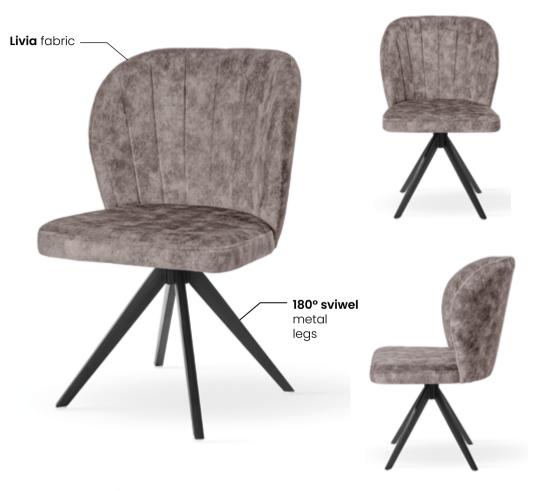

# **MAKSIMA**

Sviwel Chair

A modern chair on a 180-degree swivel leg that returns to its original place. Perfect for modern and loft interiors.

### **FABRIC COLOURS**

A modern chair on a 180-degree swivel leg that returns to its original place. Perfect for modern and loft interiors.