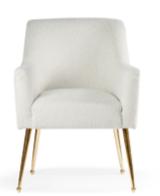

## ROSA

A modern, glamor-style chair with a backrest finely interwoven with fabric. A bold proposition for those whoa like to stand out.

#### **VARIANTS AVAILABLE**

black legs

black

gold legs

black