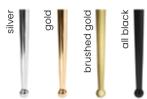

### **LEG COLOURS**



#### **FABRIC COLOURS** fabric sampler









#### MARCILLE 2 BAR

Bar Stool

Marcille is a stylish chair with a modern leg. Its design makes it impossible to pass by indifferently. It fits perfectly into any type of interior.

#### **LEG COLOURS**



#### **FABRIC COLOURS**

fabric sampler

M: 102 54 55 70 47 L: 112 54 55 80 47







# **AMADEUS**

Chair

Stylish upholstered chair with a thick seat. High, ergonomically adjusted armrests and a high backrest make this armchair incredibly comfortable.

#### **LEG COLOURS**



#### **FABRIC COLOURS**











### **SIZAR**

Chair

Big, comfortable and elegant.
An additional decorative and functional element is the handle on the back, which makes it easy to move the chair and looks beautiful.

#### **LEG COLOURS**



#### **FABRIC COLOURS**









# **SCARLETT**

Chair

Modern and glamorous chair with a beautiful, dynamic line. High backrest and thick seat guarantee comfort and the right position.

#### **LEG COLOURS**



#### **FABRIC COLOURS**











# **SCARLETT**



Modern and glamorous bench with a beautiful, dynamic line. High backrest and thick seat guarantee comfort and the right position.

#### **LEG COLOURS**



#### **FABRIC COLOURS**







# GUSTAVO

Chair

An interesting combination of a chrome leg with a chesterfield seat. The deep drawstrings are finished with a button.

#### **LEG COLOURS**



#### **FABRIC COLOURS**

fabric sampler

H H H H H 96 57 73 48 44



# MARCUS Chair and Bench

Marcus is an upholstered chair, referring to the style of the 90's. The stainless steel leg,