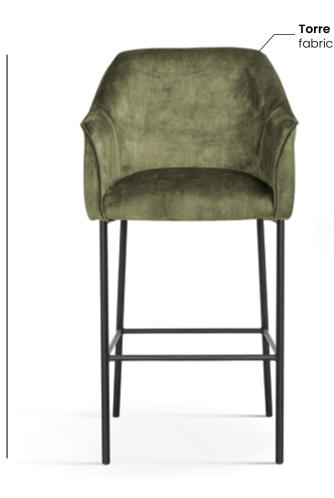

focus on the comfort of use.

#### **LEG COLOURS**



all black

#### **FABRIC COLOURS**











# BOSTON WHEELS

Wheel Chair

The Boston chair has been enhanced with wheels that allow you to easily turn in the desired direction.

### **LEG COLOURS**



all black

### **FABRIC COLOURS**











# BOSTON BAR

Bar Stool

Chair with an uncompromising form - elegant and full of class, in a way its design is almost formal. What distinguishes Brixton the most is the focus on the comfort of use.

### **LEG COLOURS**



all black

#### **FABRIC COLOURS**





# MALAGA BAR

Bar Stool

Malaga is a chair with a smooth backrest and a **spring-filled** seat. The model is characterized by a high armrests, which increase the comfort of use.

# **LEG COLOURS**

all black

#### **FABRIC COLOURS**







# MALAGA

Chair

Malaga is a chair with a smooth backrest and a **spring-filled seat**. The model is characterized by a high armrests, which increase the comfort of use.

#### **LEG COLOURS**



all black

### **FABRIC COLOURS**





# MALAGA WHEELS

Wheel Chair

Malaga is a chair with a smooth backrest and a **spring-filled seat**. The model is characterized by high armrests, which increase the comfort of use.

#### **LEG COLOURS**



all black

### **FABRIC COLOURS**





# **MAKSIMA**

Sviwel Chair

A modern chair on a 180-degree swivel leg that returns to its original place. Perfect for modern and loft interiors.

### **LEG COLOURS**



### **FABRIC COLOURS**









A modern chair on a 180-degree swivel leg that returns to its original place. Perfect for modern and loft interiors