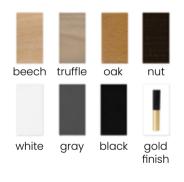

|     |            |                   |

# AZURRO

Chair

A compact bucket armchair that combines classic styling with a modern finish.

#### **LEG COLOURS**



#### **FABRIC COLOURS**







# BJORG Chair



A comfortable armchair with a unique design based on a solid frame without mounting elements.

#### **LEG COLOURS**



#### **FABRIC COLOURS**







### AINE

Chair

Wide backrest and seat, solid metal legs and modern, sleek and simple, design.

#### **LEG COLOURS**



#### **FABRIC COLOURS**





# AINE PRO Chair

Aine on a fixed, wooden frame with a visible crossbar under the seat.

#### **LEG COLOURS**



#### **FABRIC COLOURS**







# AINE PLUS



Aine plus means more foam, greater ergonomics, upholstery belts in the seat and a solid wooden frame.

#### **LEG COLOURS**



#### **FABRIC COLOURS**









Aine chair enriched with a **180° rotation system** which returns to its original position.

#### **LEG COLOURS**



#### **FABRIC COLOURS**





# AINE BAR

Bar Stool

Slim, simple and elegant, and also very comfortable.

#### **LEG COLOURS**



#### **FABRIC COLOURS**

fabric sampler

M: 98 50 52 67 42 L: 108 50 52 77 42 **Soft** fabric







### **SHELLY**

Chair

Less is more. Shelly is a basic model that has everything a chair should have, all decorated with stylish stitching.

#### **LEG COLOURS**



#### **FABRIC COLOURS**

fabric sampler

H H H H 88 53 57 47 48





Chair

Shelly on a fixed, wooden frame with a visible crossbar under the seat.

#### **LEG COLOURS**









nut

beech truffle

oak

gold finish white gray black

#### **FABRIC COLO