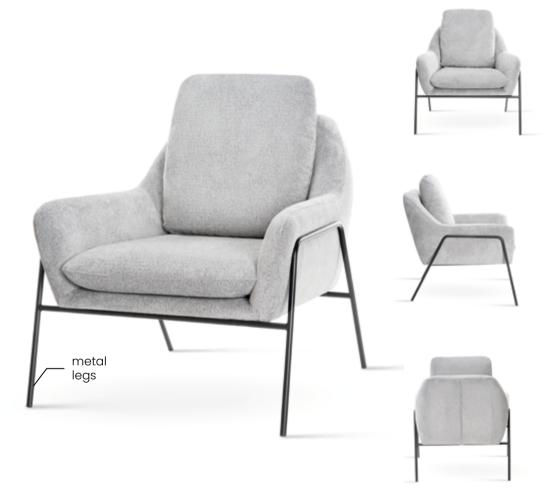

# CORVUS

A comfortable bucket chair that attracts attention thanks to the combination of a thick seat and light metal legs.

# **LEG COLOURS**

all black

### **FABRIC COLOURS**