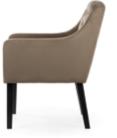

# BJORG Chair

A comfortable armchair with a unique design based on a solid frame without mounting elements.