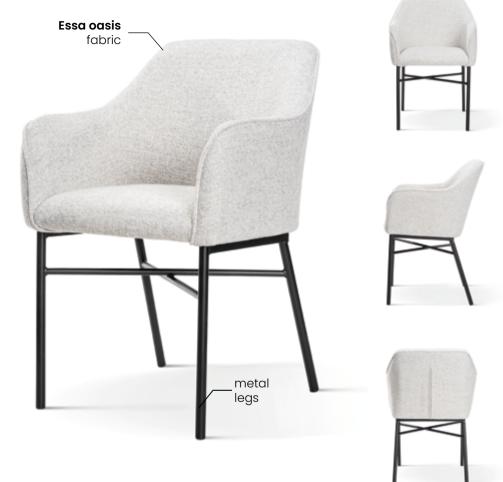

# AZURRO

Chair

A compact bucket armchair that combines classic styling with a modern finish.