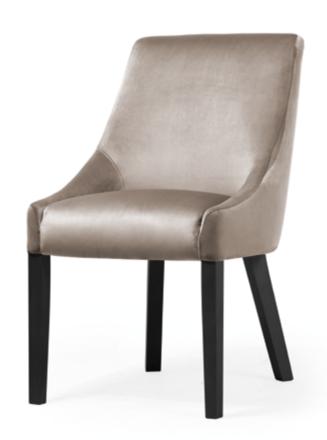

### **MERCY**

Chair

A compact bucket chair with a universal, timeless design.

#### **LEG COLOURS**

#### **FABRIC COLOURS**