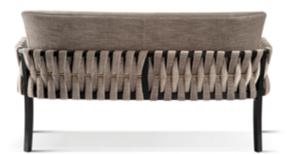

# ROYAL

Chair and Bench

Royal has a high backrest with interesting, delicate stitching with diamond-shaped buttons. Elegant sides of the backrest in the style of a "wingback".