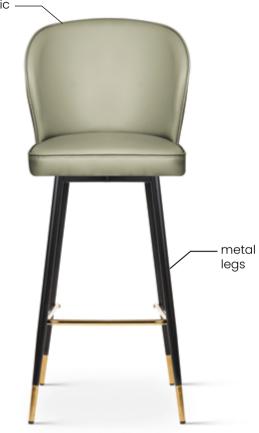

# GUSTAVO

Chair

An interesting combination of a chrome leg with a chesterfield seat. The deep drawstrings are finished with a button.

#### **FABRIC COLOURS**

fabric sampler

H H H H H 96 57 73 48 44