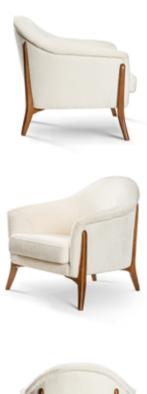

# GUSTAVO

Chair

An interesting combination of a chrome leg with a chesterfield seat. The deep drawstrings are finished with a button.

#### **LEG COLOURS**

#### **FABRIC COLOURS**

fabric sampler

H H H H H 96 57 73 48 44