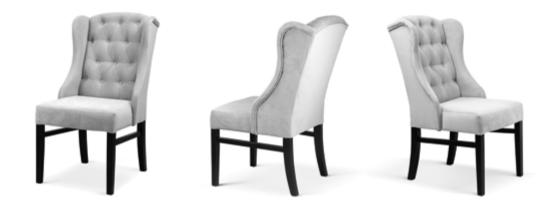

# ROYAL

Chair and Bench

Royal has a high backrest with interesting, delicate stitching with diamond-shaped buttons. Elegant sides of the backrest in the style of a "wingback".