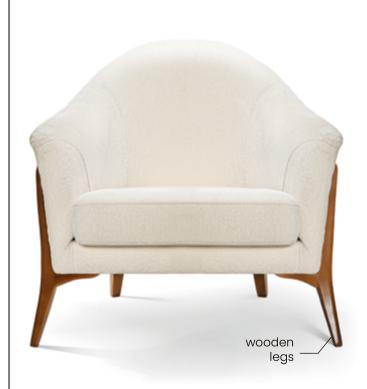

# GUSTAVO

Chair

An interesting combination of a chrome leg with a chesterfield seat. The deep drawstrings are finished with a button.

#### **LEG COLOURS**

#### **FABRIC COLOURS**

fabric sampler

H H H H H 96 57 73 48 44