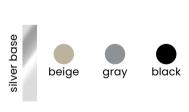

ith a modern design combined with a classic wooden base.

#### **LEG COLOURS**



black

#### **FABRIC COLOURS**







## MUSCAT

Chair

The thick, round seat and high backrest not only ensure comfort, but also create a piece of furniture that catches the eye.

#### **LEG COLOURS**



black

#### **FABRIC COLOURS**







# TORRO Armehair

A model full of grace and charm. A great proposition for mature, elegant interiors.

#### **LEG COLOURS**



black

#### **FABRIC COLOURS**





## MALI Armehair

The slim line enriched with light legs gives an extremely modern and stylish piece of furniture.

#### **LEG COLOURS**



#### **FABRIC COLOURS**







Stylish swivel armchair inspired by the shape of a sea shell. Perfect for modern interiors and glamor rooms.

#### **VARIANTS AVAILABLE**









## ROSA



A modern, glamor-style chair with a backrest finely interwoven with fabric. A bold proposition for those whoa like to stand out.

#### **VARIANTS AVAILABLE**

black legs









black

gold legs





black











## FANCY Chair

Just look at this pretty! The original silhouette will appeal to everyone looking for a fresh design.

#### **VARIANTS AVAILABLE**



#### ALSO AVAILABLE IN BOUCLE





creme









## **BREDA**



An elegant chair with a bar separating the seat from the backrest. All elements perfectly harmonize and create a unique, beautiful and comfortable chair.

#### **VARIANTS AVAILABLE**

beige













gold legs













## LAYLA

Chair

Stylish bucket chair inspired by the art-deco era. Perfect for modern interiors and glamour dining rooms.