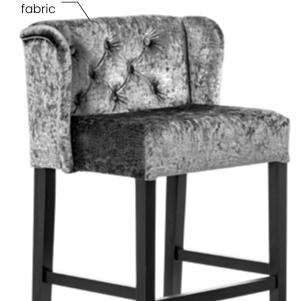

# MALAGA

Chair

Malaga is a chair with a smooth backrest and a **spring-filled seat**. The model is characterized by a high armrests, which increase the comfort of use.

#### **LEG COLOURS**

all black

### **FABRIC COLOURS**