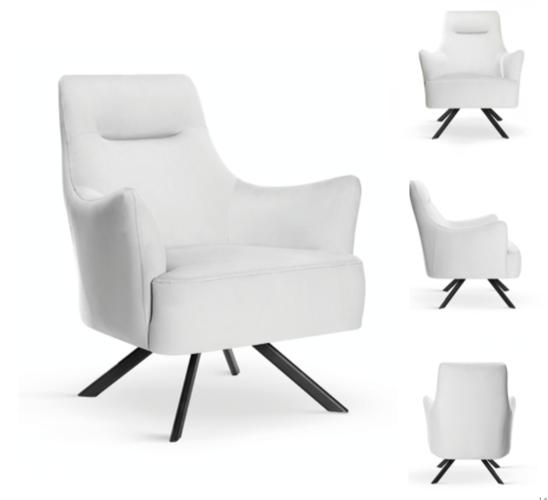

# AZURRO

Chair

A compact bucket armchair that combines classic styling with a modern finish.