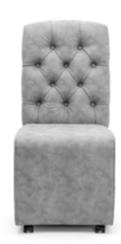

# **ALBERT**

Chair

Classic chesterfield-style quilted chair. For all those who appreciate elegant, sophisticated design.