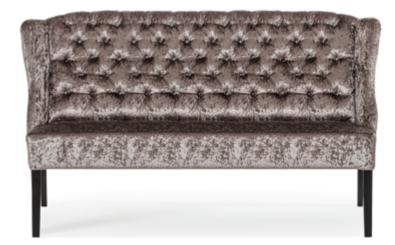

# ROYAL

Chair and Bench

Royal has a high backrest with interesting, delicate stitching with diamond-shaped buttons. Elegant sides of the backrest in the style of a "wingback".