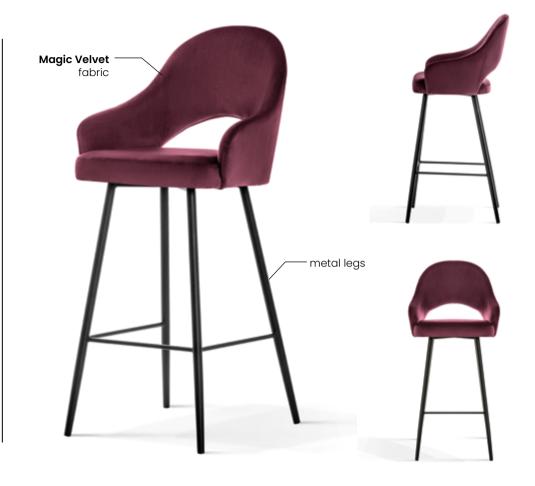

# **SCARLETT**

Chair

Modern and glamorous chair with a beautiful, dynamic line. High backrest and thick seat guarantee comfort and the right position.

#### **LEG COLOURS**

#### **FABRIC COLOURS**