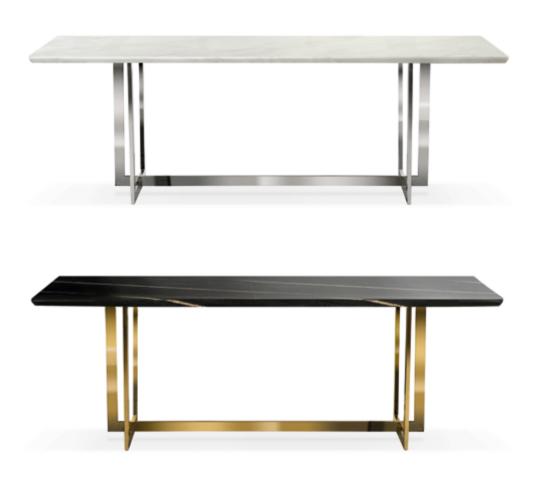

## **MARBLE**

Table

A modern table made of limestone composite imitating real marble. The heavy, solid top is mounted on stainless steel legs.