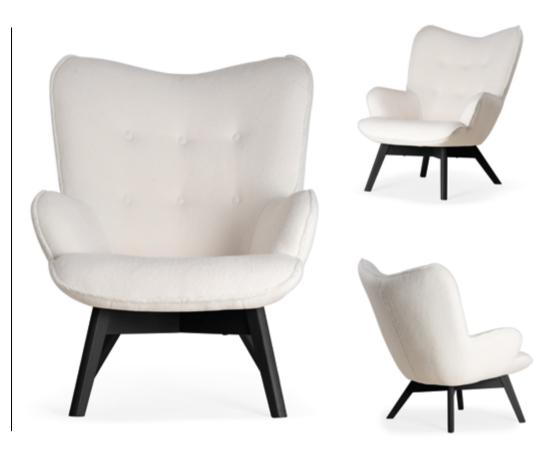

# COMFORT

Armchair

Clásico, legendario, eterno. It's design is timeless.

#### **LEG COLOURS**

nut

oak

white gray

beech truffle

black

#### **FABRIC COLOURS**