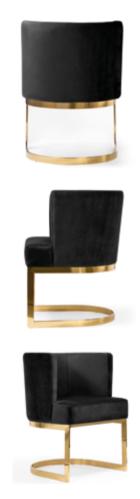

# AZURRO

Chair

A compact bucket armchair that combines classic styling with a modern finish.