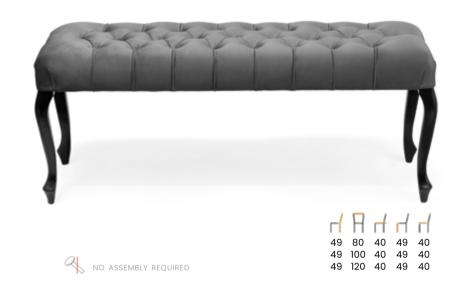

# **SCARLETT**

Chair

Modern and glamorous chair with a beautiful, dynamic line. High backrest and thick seat guarantee comfort and the right position.

#### **LEG COLOURS**

#### **FABRIC COLOURS**