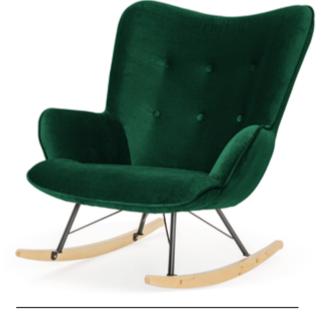

# PAWEL

Chair

Pawel armchair captivates with its simple design. Thanks to it, it fits into many arrangements.

### **LEG COLOURS**

gray

white

# **FABRIC COLOURS**

black