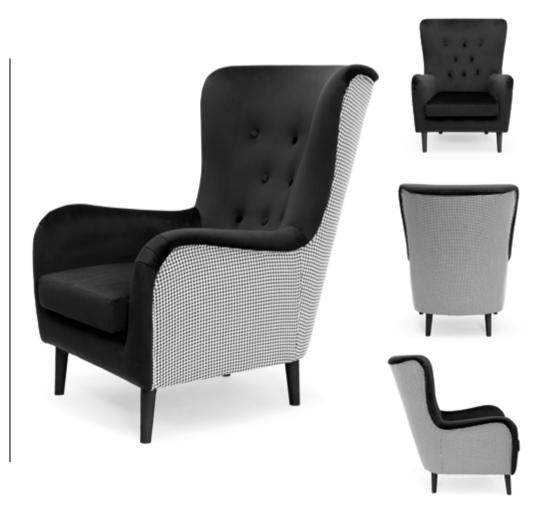

### **MADAME**

A chair with beautiful feminine shapes, which owes its name. Quilting and ornaments in the form of knockers and pins give it an exclusive character.

#### **LEG COLOURS**

#### **FABRIC COLOURS**