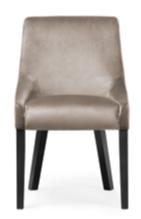

### **MERCY**

Chair

A compact bucket chair with a universal, timeless design.

#### **LEG COLOURS**

#### **FABRIC COLOURS**