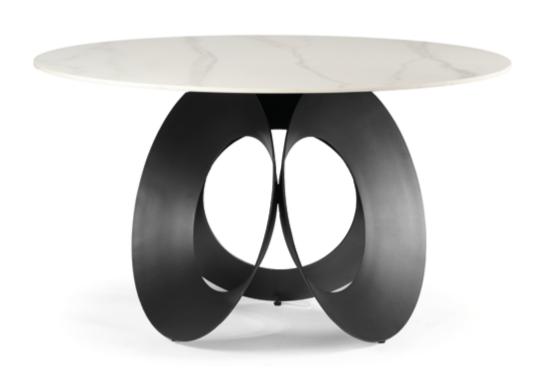

## **MARBLE**

Table

A modern table made of limestone composite imitating real marble. The heavy, solid top is mounted on stainless steel legs.