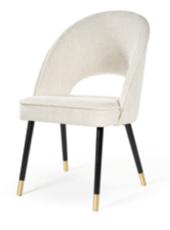

# AZURRO

Chair

A compact bucket armchair that combines classic styling with a modern finish.