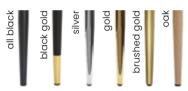

der to obtain an elegant and modern piece of furniture.

#### **LEG COLOURS**

all black

FABRIC COLOURS fabric sampler

H H H H H 85 61 61 49 44



# SUSAN

Chair

A comfortable chair with a compact size and a characteristic design based on rounded shapes.

#### **LEG COLOURS**

all black

#### **FABRIC COLOURS**

fabric sampler

81 55 60 47 43





CIRCO BAR





CONSU BAR



### **MODENA**

Chair

Modena is a a semi-bucket chair with a backrest that is tapered downwards. The backrest on the outer side has decorative diamond stitching and buttons.

#### **LEG COLOURS**



#### **FABRIC COLOURS**





# MODENA BAR

Bar Stool

Semi-bucket bar stool with a backrest that is tapered downwards. The backrest on the outer side has decorative diamond stitching and buttons.

#### **LEG COLOURS**



#### **FABRIC COLOURS**





# **HILTON**



The base was taken from our best-selling Aine chair, which we expanded with a modern backrest inspired by the drawing of a shell.

#### **LEG COLOURS**



#### **FABRIC COLOURS**







### **BEETLE**

Chair

A modern chair which characteristic feature is its backrest. The original design will distinguish the room and will surely attract the eyes of the guests.

#### **LEG COLOURS**



#### **FABRIC COLOURS**





# BEETLE 180

Eviwel Chair

Beetle chair enriched with a **180-degree rotation system** which returns to its original position.

#### **LEG COLOURS**



#### **FABRIC COLOURS**





### BEETLE BAR

Bar Stool

Stylish bar stool with a universal, timeless design.

#### **LEG COLOURS**



#### **FABRIC COLOURS**





# **BOLONIA**

Chai