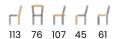

# MILO Bar Stool

If you are looking for a large and comfortable bar stool the millo is a bull's eye.

#### **LEG COLOURS**

gray

white

### **FABRIC COLOURS**

black