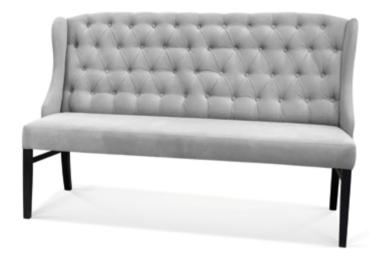

# ROYAL

Chair and Bench

Royal has a high backrest with interesting, delicate stitching with diamond-shaped buttons. Elegant sides of the backrest in the style of a "wingback".