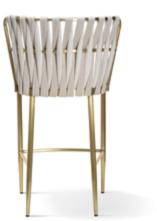

## LAYLA

Chair

Stylish bucket chair inspired by the art-deco era. Perfect for modern interiors and glamour dining rooms.

#### **VARIANTS AVAILABLE**

gold legs