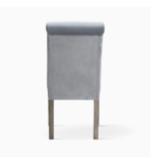

# AZURRO

Chair

A compact bucket armchair that combines classic styling with a modern finish.