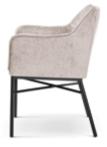

# BJORG Chair

A comfortable armchair with a unique design based on a solid frame without mounting elements.