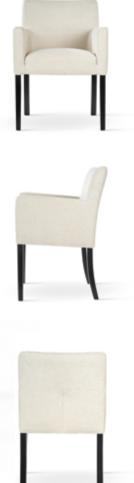

# **HAROLD**

Chair

Classic silhouette in a refreshed edition. A characteristic element of the chair are wooden legs smoothly connected to the crossbar under the seat.