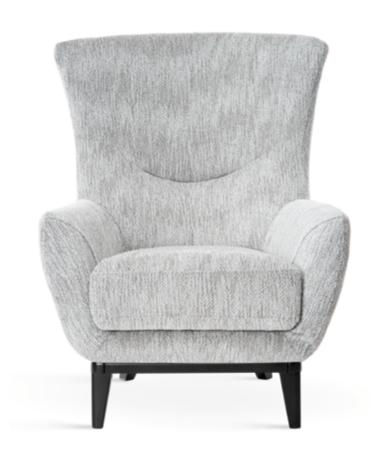

# **TRINIDAD**

A modern armchair with a sleek, functional design. Simple bucket-shaped form and spacious sizes will meet the most demanding requirements.