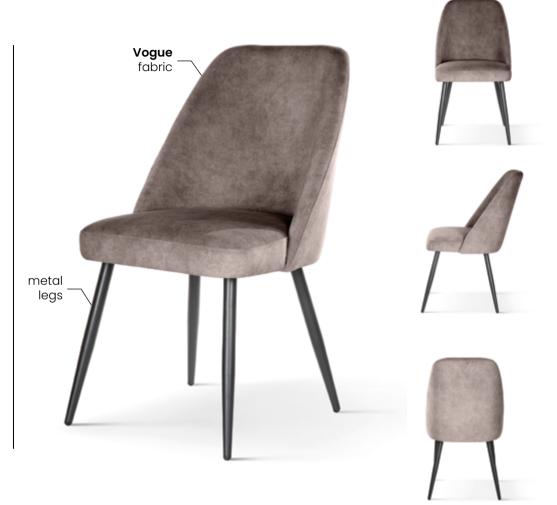

# AZURRO

Chair

A compact bucket armchair that combines classic styling with a modern finish.