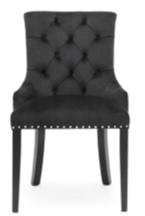

### **TULIP**

Chair

Stylish bucket chair inspired by the art-deco era. Perfect for modern interiors and glamor dining rooms.