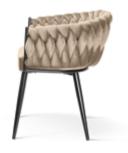

#### **FABRIC COLOURS**

Stylish swivel armchair inspired by the shape of a sea shell. Perfect for modern interiors and glamor rooms.