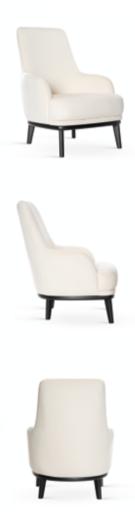

# AZURRO

Chair

A compact bucket armchair that combines classic styling with a modern finish.