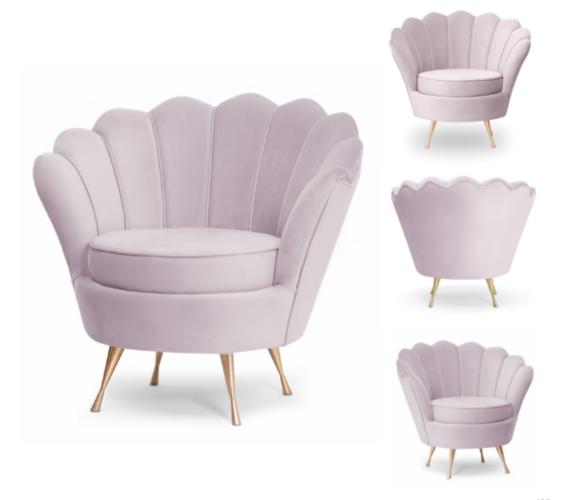

## SHELL

Armchair

A beautiful armchair with an original character that brings a sea shell to your mind. This piece of furniture will bring a pinch of extravagance and feminine class to the room.

#### **LEG COLOURS**

#### **FABRIC COLOURS**