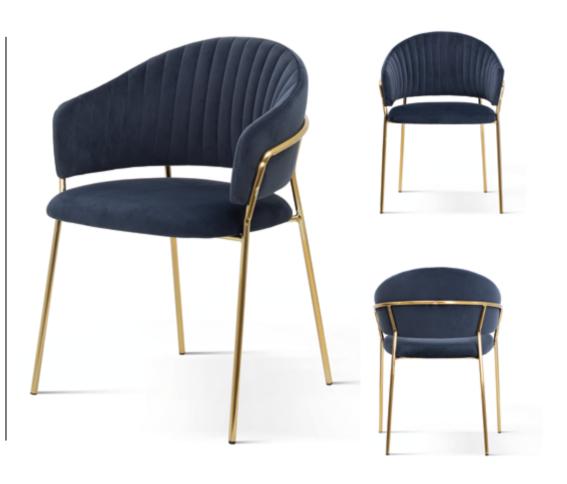

### **MADAME**

A chair with beautiful feminine shapes, which owes its name. Quilting and ornaments in the form of knockers and pins give it an exclusive character.

#### **LEG COLOURS**

#### **FABRIC COLOURS**