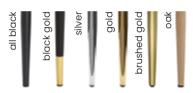

#### **LEG COLOURS**



#### **FABRIC COLOURS**





### **ANKARA**



Ankara is a modern upholstered chair with a bucket-shaped backrest with finely contoured sides. Decorative trim along the backrest line adds elegance.

#### **LEG COLOURS**



#### **FABRIC COLOURS**





## BOSFOR



Combination of a classic silhouette with a high back and a soft, thick seat that will take care of your comfort.

#### **LEG COLOURS**



#### **FABRIC COLOURS**





### BOSFOR PLUS



An improved version of the standard Bosfor model. For all those who require aboveaverage comfort.

#### **LEG COLOURS**



#### **FABRIC COLOURS**

fabric sampler





UPHOLSTERY BELTS IN THE SEAT

### **CAREN**

Chair

A slim, compact chair with a high backrest, distinguished by a delicate design.

#### **LEG COLOURS**



#### **FABRIC COLOURS**







# **OLIVIER**

Chair

Something for lovers of high chairs who require more back support from the chair.

#### **LEG COLOURS**



#### **FABRIC COLOURS**





### LIZBONA

Chair

Lizbona is a chair that you have to sit on - a modern shape is not only attractive, but also extremely comfortable.

#### **LEG COLOURS**

gold

all black

#### **FABRIC COLOURS**





# ENZO

Chair

We have balanced the comfortable bucket seat with a light leg, in order to obtain an elegant and modern piece of furniture.

#### **LEG COLOURS**

all black

FABRIC COLOURS fabric sampler

H H H H H 85 61 61 49 44



# SUSAN

Chair

A comfortable chair with a compact size and a characteristic design based on rounded shapes.

#### **LEG COLOURS**

all black

#### **FABRIC COLOURS**

fabr