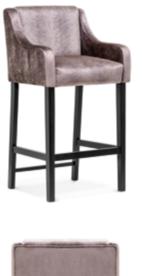

# MALAGA BAR

Bar Stool

Malaga is a chair with a smooth backrest and a **spring-filled** seat. The model is characterized by a high armrests, which increase the comfort of use.

# **LEG COLOURS**

all black

#### **FABRIC COLOURS**