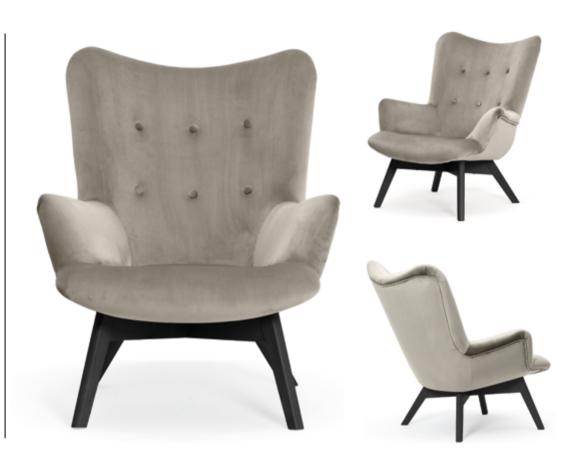

# **AMADEUS**

Chair

Stylish upholstered chair with a thick seat. High, ergonomically adjusted armrests and a high backrest make this armchair incredibly comfortable.