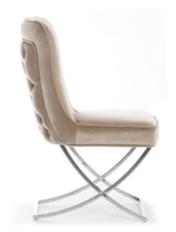

# **PARMA**

Chair

A combination of a classic chesterfield seat with a modern skid, which results in an interesting and unusual model.