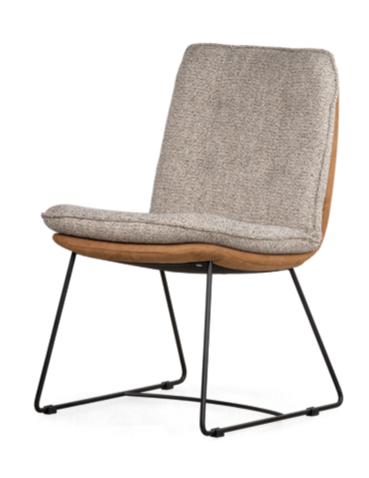

# CORVUS

A comfortable bucket chair that attracts attention thanks to the combination of a thick seat and light metal legs.