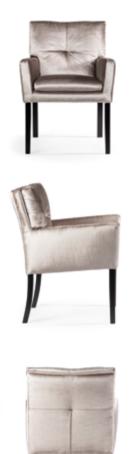

its into many arrangements.

### **LEG COLOURS**



gray

white

# **FABRIC COLOURS**

black









# **PRINCE**

Chair

The Prince has a high backrest with interesting, interwoven fabric layers creating a checkerboard pattern.

### **LEG COLOURS**







oak





nut





white gray

black

# **FABRIC COLOURS**

fabric sampler



# Kemer









# **TRINIDAD**



A modern armchair with a sleek, functional design. Simple bucket-shaped form and spacious sizes will meet the most demanding requirements.

# **LEG COLOURS**



gray

white

### **FABRIC COLOURS**

black





# **HAVANA**

Chair

It's design is based on a simple bucket form decorated with soft cushions. The whole is finished with delicate square-shaped stitching on the backrest.

# **LEG COLOURS**



# **FABRIC COLOURS**









# CASABLANCA

Chair

Casblanca proves that even the most trivial things can still surprise you.

# **LEG COLOURS**





### **FABRIC COLOURS**





# VIRGINIA

Chair

A compact cafe armchair that cannot be denied its charm.

# **LEG COLOURS**





# **FABRIC COLOURS**







# VANCOUVER



Strongly drawn shapes are based on a square shape, emphasizing the whole with stylish stitching on the backrest.

### **LEG COLOURS**









beech truffle oak





black gray

# **FABRIC COLOURS**





# **CORNELIUS**



Cornelius is characterized by a fluffy silhouette that harmonizes with high armrests and solid legs made of natural wood.

### **LEG COLOURS**



### **FABRIC COLOURS**









# LEG COLOURS



# **FABRIC COLOURS**











# ELIS



The fancifully intertwined composition of mat