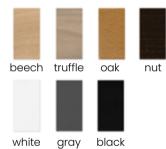

#### **LEG COLOURS**

nut

beech truffle

oak

gold finish white gray black

#### **LEG COLOURS**

oak

nut

beech truffle

gold finish

white black gray