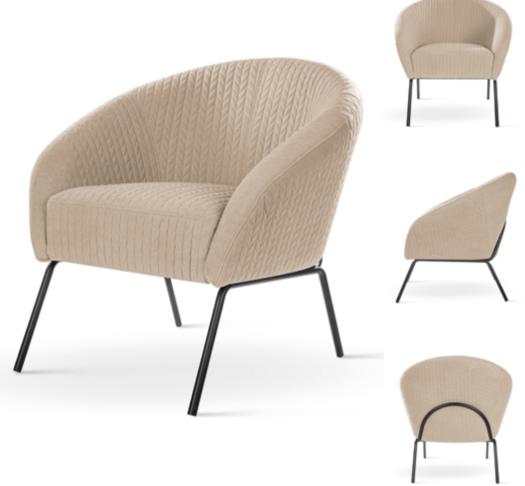

# AZURRO

Chair

A compact bucket armchair that combines classic styling with a modern finish.