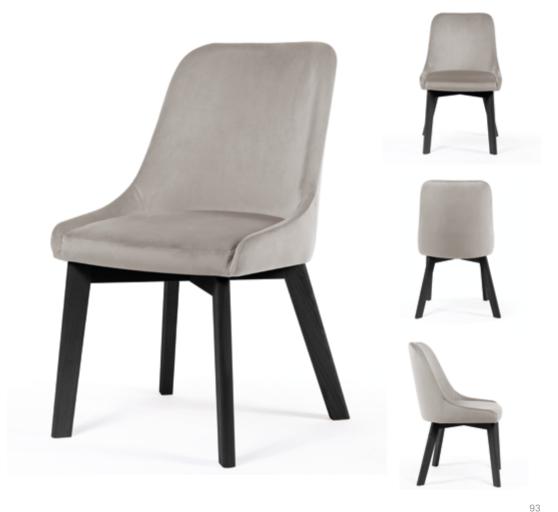

# **HAROLD**

Chair

Classic silhouette in a refreshed edition. A characteristic element of the chair are wooden legs smoothly connected to the crossbar under the seat.

# **LEG COLOURS**

black nut

# **FABRIC COLOURS**

fabric sampler

86 55 56 52 44