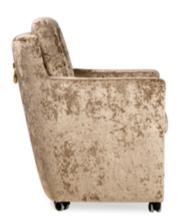

# MALAGA

Chair

Malaga is a chair with a smooth backrest and a **spring-filled seat**. The model is characterized by a high armrests, which increase the comfort of use.

#### **LEG COLOURS**

all black

### **FABRIC COLOURS**