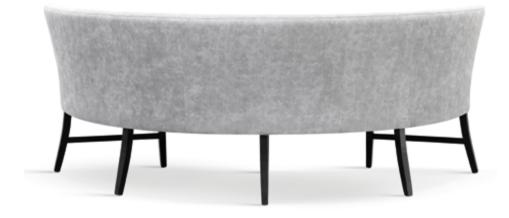

## **GEZELLING**

Chair

A highly comfortable chair designed for oval tables.

#### **LEG COLOURS**

beech truffle oak nut

white black gray

#### **FABRIC COLOURS**

fabric sampler

95 70 70 50 48

Perfect for an **oval** table