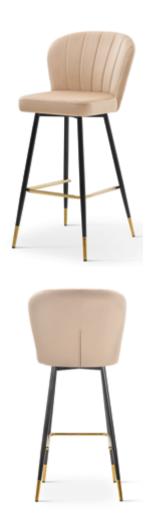

# AINE BAR

Bar Stool

Slim, simple and elegant, and also very comfortable.

#### **LEG COLOURS**

#### **FABRIC COLOURS**

fabric sampler

M: 98 50 52 67 42 L: 108 50 52 77 42 **Soft** fabric