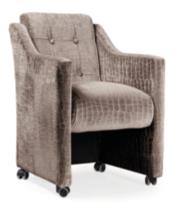

# **ANDERO**

Andero is a chair on wheels that is distinguished by a fully built-up silhouette. Thanks to its functionality, it can be a good choice for a restaurant.

#### **LEG COLOURS**

wheels

#### **FABRIC COLOURS**

**LEG COLOURS** 