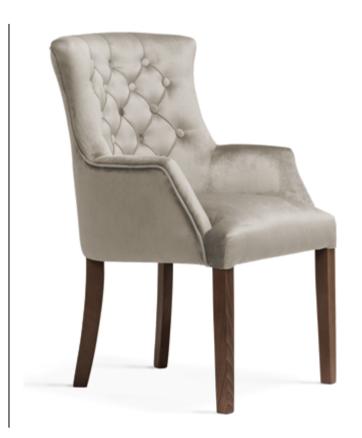

# **ALBERT**

Chair

Classic chesterfield-style quilted chair. For all those who appreciate elegant, sophisticated design.