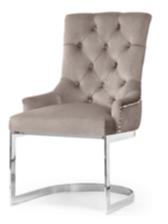

### **MARCILLE**

Chair

Marcille is a stylish chair with a modern leg. Its design makes it impossible to pass by indifferently. It fits perfectly into any type of interior.