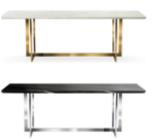

## **MARBLE**

Table

A modern table made of limestone composite imitating real marble. The heavy, solid top is mounted on stainless steel legs.