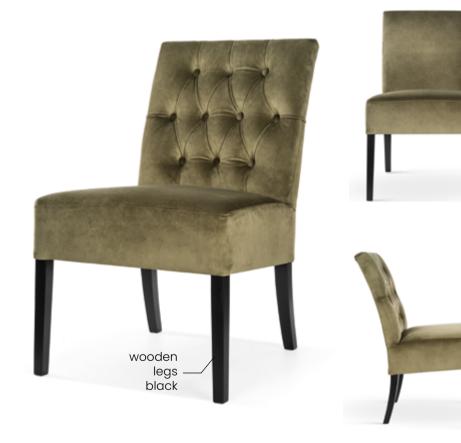

# AZURRO

Chair

A compact bucket armchair that combines classic styling with a modern finish.