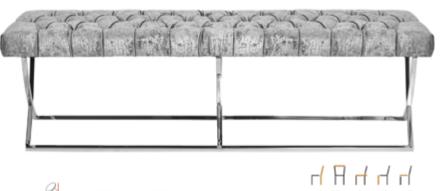

# **SCARLETT**

Modern and glamorous bench with a beautiful, dynamic line. High backrest and thick seat guarantee comfort and the right position.

#### **LEG COLOURS**

#### **FABRIC COLOURS**