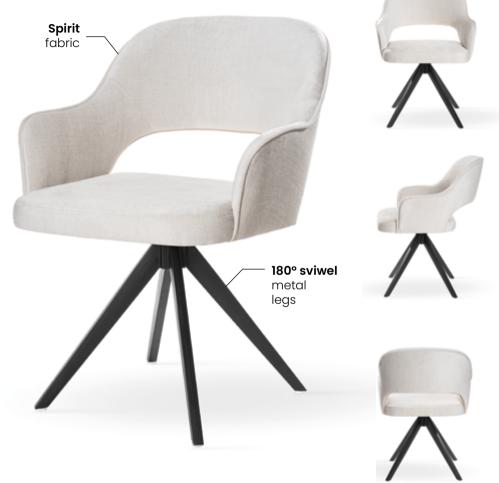

# AINE PLUS

Aine plus means more foam, greater ergonomics, upholstery belts in the seat and a solid wooden frame.

#### **FABRIC COLOURS**

Aine chair enriched with a **180° rotation system** which returns to its original position.

#### **LEG COLOURS**

#### **FABRIC COLOURS**