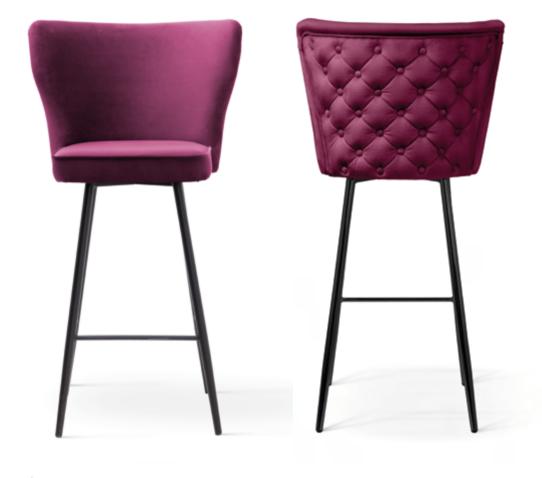

### **MERCY**

Chair

A compact bucket chair with a universal, timeless design.

#### **LEG COLOURS**

#### **FABRIC COLOURS**