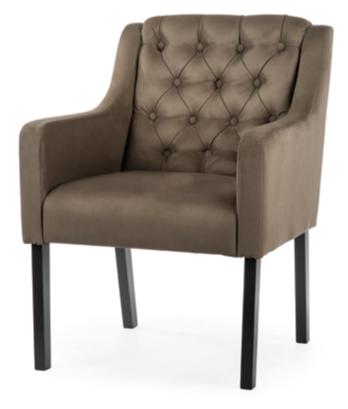

# BJORG Chair

A comfortable armchair with a unique design based on a solid frame without mounting elements.