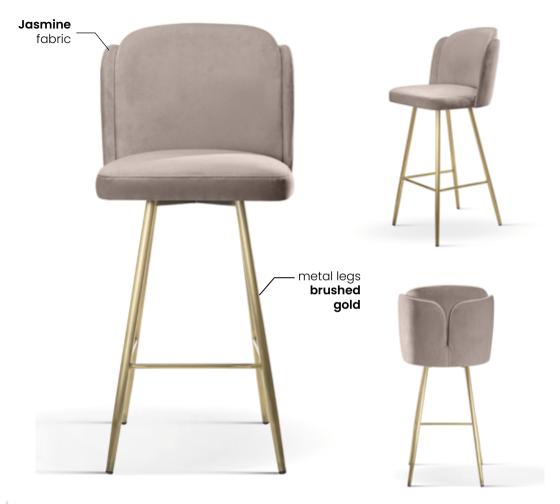

# AINE BAR

Bar Stool

Slim, simple and elegant, and also very comfortable.

#### **LEG COLOURS**

#### **FABRIC COLOURS**

fabric sampler

M: 98 50 52 67 42 L: 108 50 52 77 42 **Soft** fabric