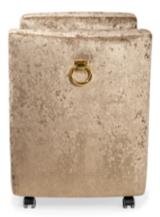

# MALAGA WHEELS

Wheel Chair

Malaga is a chair with a smooth backrest and a **spring-filled seat**. The model is characterized by high armrests, which increase the comfort of use.

#### **LEG COLOURS**

all black

### **FABRIC COLOURS**