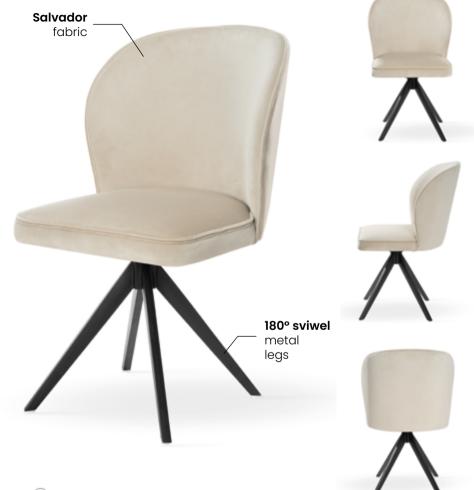

# **MAKSIMA**

Sviwel Chair

A modern chair on a 180-degree swivel leg that returns to its original place. Perfect for modern and loft interiors.

### **FABRIC COLOURS**

A modern chair on a 180-degree swivel leg that returns to its original place. Perfect for modern and loft interiors.