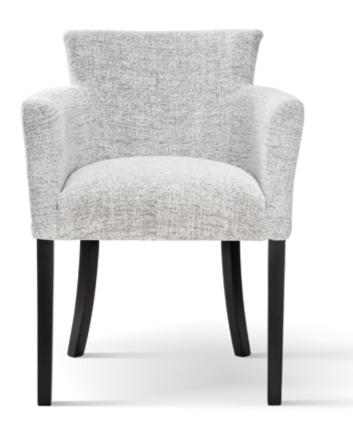

# AZURRO

Chair

A compact bucket armchair that combines classic styling with a modern finish.