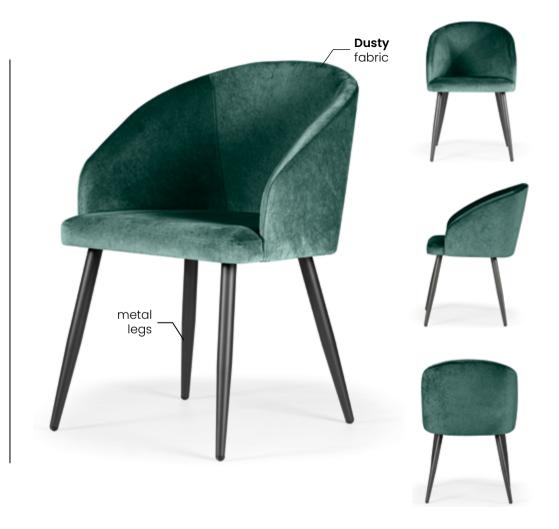

### AINE

Chair

Wide backrest and seat, solid metal legs and modern, sleek and simple, design.

#### **LEG COLOURS**

#### **FABRIC COLOURS**