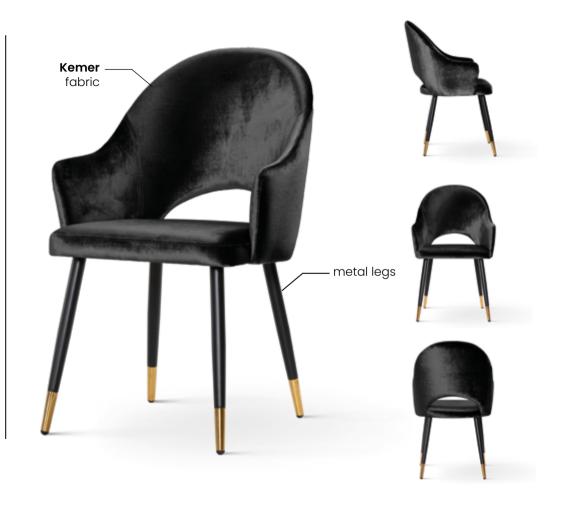

*FABRIC COLOURS**







### SHELLY PLUS

Chair

Plus means more foam, greater ergonomics, upholstery belts in the seat and a solid wooden frame.

#### **LEG COLOURS**







oak





nut

beech truffle





gold finish

white black gray

#### **FABRIC COLOURS**









### SHELLY 180

Eviwel Chair

Shelly chair enriched with a **180-degree rotation system** which returns to its original position.

#### **LEG COLOURS**



#### **FABRIC COLOURS**





### SHELLY BAR

Bar Stool

The seductive line of the stool is emphasized by delicate stitching on the seat, creating a coherent whole.

#### **LEG COLOURS**



#### **FABRIC COLOURS**









### **GODA**



A modern chair with comfortable armrests and a characteristic cut-out on the back.

#### **LEG COLOURS**



#### **FABRIC COLOURS**





### GODA PLUS

Chair

Goda on a fixed, wooden frame. For all those who require above-average comfort.

#### **LEG COLOURS**



#### **FABRIC COLOURS**







### GODA PRO

Chair

Goda on a fixed, wooden frame. For all those who require above-average comfort.

#### **LEG COLOURS**



#### **FABRIC COLOURS**

fabric sampler









18



A modern chair with comfortable armrests and a characteristic cut-out on the back.

#### **LEG COLOURS**



#### **FABRIC COLOURS**

fabric sampler

M: 99 50 57 67 42 L: 109 50 57 77 42







Goda on a fixed, wooden frame. For all those who require above-average comfort.

#### **LEG COLOURS**



#### **FABRIC COLOURS**







### **TULIP**

Chair

Stylish bucket chair inspired by the art-deco era. Perfect for modern interiors and glamor dining rooms.

##