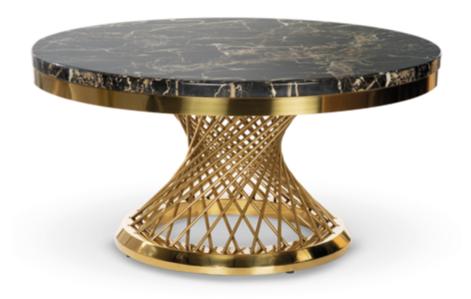

### ROMANCE

Coffee table

Modern coffee table for glamorstyle interiors. Round top is made of black composite mounted on an openwork, but massive, stainless steel leg.

#### **MORE VARIANTS**