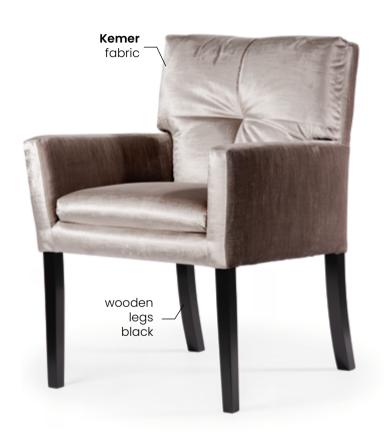

fits into many arrangements.

### **LEG COLOURS**



gray

white

# **FABRIC COLOURS**

black









# **PRINCE**

Chair

The Prince has a high backrest with interesting, interwoven fabric layers creating a checkerboard pattern.

### **LEG COLOURS**







oak





nut





white gray

black

# **FABRIC COLOURS**

fabric sampler



# Kemer









# **TRINIDAD**



A modern armchair with a sleek, functional design. Simple bucket-shaped form and spacious sizes will meet the most demanding requirements.

# **LEG COLOURS**



gray

white

### **FABRIC COLOURS**

black





# **HAVANA**

Chair

It's design is based on a simple bucket form decorated with soft cushions. The whole is finished with delicate square-shaped stitching on the backrest.

# **LEG COLOURS**



# **FABRIC COLOURS**









# CASABLANCA

Chair

Casblanca proves that even the most trivial things can still surprise you.

# **LEG COLOURS**





### **FABRIC COLOURS**





# VIRGINIA

Chair

A compact cafe armchair that cannot be denied its charm.

# **LEG COLOURS**





# **FABRIC COLOURS**







# VANCOUVER



Strongly drawn shapes are based on a square shape, emphasizing the whole with stylish stitching on the backrest.

### **LEG COLOURS**









beech truffle oak





black gray

# **FABRIC COLOURS**





# **CORNELIUS**



Cornelius is characterized by a fluffy silhouette that harmonizes with high armrests and solid legs made of natural wood.

### **LEG COLOURS**



### **FABRIC COLOURS**









# LEG COLOURS



# **FABRIC COLOURS**











# ELIS



The fancifully intertwined composition of m