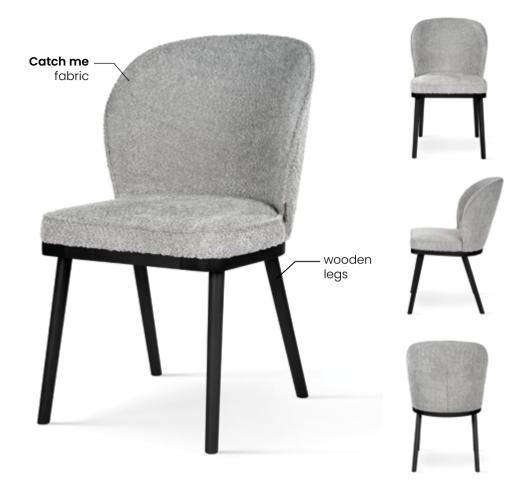

# AZURRO

Chair

A compact bucket armchair that combines classic styling with a modern finish.