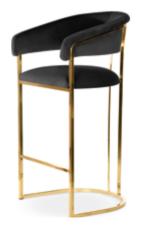

COLOURS**



#### **FABRIC COLOURS**









#### MARCILLE BAR



Marcille is a stylish chair with a modern leg. Its design makes it impossible to pass by indifferently. It fits perfectly into any type of interior.

#### **LEG COLOURS**



#### **FABRIC COLOURS**





### MARCILLE 2



Marcille is a stylish chair with a modern leg. Its design makes it impossible to pass by indifferently. It fits perfectly into any type of interior.

#### **LEG COLOURS**



#### **FABRIC COLOURS** fabric sampler









#### MARCILLE 2 BAR

Bar Stool

Marcille is a stylish chair with a modern leg. Its design makes it impossible to pass by indifferently. It fits perfectly into any type of interior.

#### **LEG COLOURS**



#### **FABRIC COLOURS**

fabric sampler

M: 102 54 55 70 47 L: 112 54 55 80 47







# **AMADEUS**

Chair

Stylish upholstered chair with a thick seat. High, ergonomically adjusted armrests and a high backrest make this armchair incredibly comfortable.

#### **LEG COLOURS**



#### **FABRIC COLOURS**











### **SIZAR**

Chair

Big, comfortable and elegant.
An additional decorative and functional element is the handle on the back, which makes it easy to move the chair and looks beautiful.

#### **LEG COLOURS**



#### **FABRIC COLOURS**









# **SCARLETT**

Chair

Modern and glamorous chair with a beautiful, dynamic line. High backrest and thick seat guarantee comfort and the right position.

#### **LEG COLOURS**



#### **FABRIC COLOURS**











# **SCARLETT**



Modern and glamorous bench with a beautiful, dynamic line. High backrest and thick seat guarant