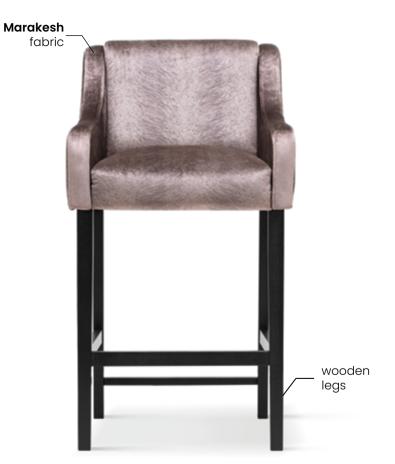

# MALAGA BAR

Bar Stool

Malaga is a chair with a smooth backrest and a **spring-filled** seat. The model is characterized by a high armrests, which increase the comfort of use.

# **LEG COLOURS**

all black

#### **FABRIC COLOURS**