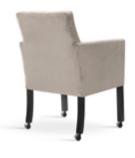

# **AUGUST**

The chair is massive, comfortable and solid. The knocker on the high backrest makes it easy to move the furniture around

# **LEG COLOURS**

oak

nut

white gray black