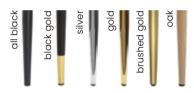

xed, wooden frame with a visible crossbar under the seat.

#### **LEG COLOURS**



#### **FABRIC COLOURS**







# AINE PLUS



Aine plus means more foam, greater ergonomics, upholstery belts in the seat and a solid wooden frame.

#### **LEG COLOURS**



#### **FABRIC COLOURS**









Aine chair enriched with a **180° rotation system** which returns to its original position.

#### **LEG COLOURS**



#### **FABRIC COLOURS**





# AINE BAR

Bar Stool

Slim, simple and elegant, and also very comfortable.

#### **LEG COLOURS**



#### **FABRIC COLOURS**

fabric sampler

M: 98 50 52 67 42 L: 108 50 52 77 42 **Soft** fabric







### **SHELLY**

Chair

Less is more. Shelly is a basic model that has everything a chair should have, all decorated with stylish stitching.

#### **LEG COLOURS**



#### **FABRIC COLOURS**

fabric sampler

H H H H 88 53 57 47 48





Chair

Shelly on a fixed, wooden frame with a visible crossbar under the seat.

#### **LEG COLOURS**









nut

beech truffle

oak

gold finish white gray black

#### **FABRIC COLOURS**







### SHELLY PLUS

Chair

Plus means more foam, greater ergonomics, upholstery belts in the seat and a solid wooden frame.

#### **LEG COLOURS**







oak





nut

beech truffle





gold finish

white black gray

#### **FABRIC COLOURS**









### SHELLY 180

Eviwel Chair

Shelly chair enriched with a **180-degree rotation system** which returns to its original position.

#### **LEG COLOURS**



#### **FABRIC COLOURS**





### SHELLY BAR

Bar Stool

The seductive line of the stool is emphasized by delicate stitching on the