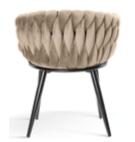

#### **FABRIC COLOURS**

Stylish swivel armchair inspired by the shape of a sea shell. Perfect for modern interiors and glamor rooms.