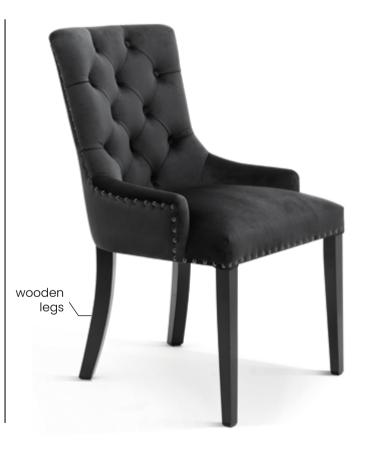

### **TULIP**

Chair

Stylish bucket chair inspired by the art-deco era. Perfect for modern interiors and glamor dining rooms.