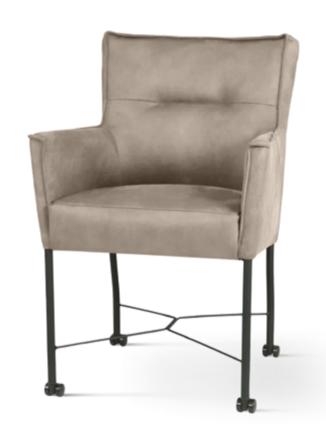

# MILO

Milo has a slightly reclined backrest and ergonomic armrests. The simple form of this model makes it fit into any interior.