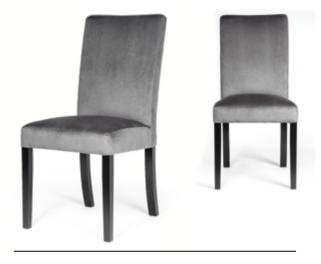

# **PARMA**

Chair

A combination of a classic chesterfield seat with a modern skid, which results in an interesting and unusual model.