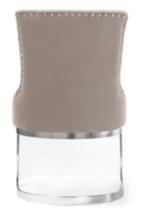

# BJORG Chair

A comfortable armchair with a unique design based on a solid frame without mounting elements.