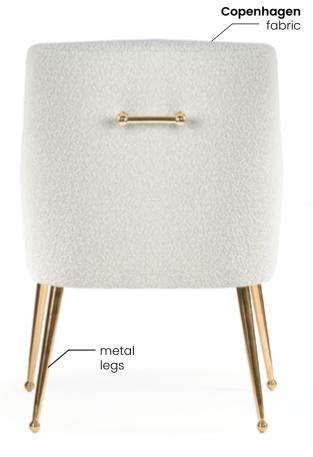

**LEG COLOURS**



#### **FABRIC COLOURS**





### MARCILLE 2



Marcille is a stylish chair with a modern leg. Its design makes it impossible to pass by indifferently. It fits perfectly into any type of interior.

#### **LEG COLOURS**



#### **FABRIC COLOURS** fabric sampler









#### MARCILLE 2 BAR

Bar Stool

Marcille is a stylish chair with a modern leg. Its design makes it impossible to pass by indifferently. It fits perfectly into any type of interior.

#### **LEG COLOURS**



#### **FABRIC COLOURS**

fabric sampler

M: 102 54 55 70 47 L: 112 54 55 80 47







# **AMADEUS**

Chair

Stylish upholstered chair with a thick seat. High, ergonomically adjusted armrests and a high backrest make this armchair incredibly comfortable.

#### **LEG COLOURS**



#### **FABRIC COLOURS**











### **SIZAR**

Chair

Big, comfortable and elegant.
An additional decorative and functional element is the handle on the back, which makes it easy to move the chair and looks beautiful.

#### **LEG COLOURS**



#### **FABRIC COLOURS**









# **SCARLETT**

Chair

Modern and glamorous chair with a beautiful, dynamic line. High backrest and thick seat guarantee comfort and the right position.

#### **LEG COLOURS**



#### **FABRIC COLOURS**











# **SCARLETT**



Modern and glamorous bench with a beautiful, dynamic line. High backrest and thick seat guarantee comfort and the right position.

#### **LEG COLOURS**



#### **FABRIC COLOURS**







# GUSTAVO

Chair

An interesting combination of a chrome leg with a chesterfield seat. The deep drawstrings are finished with a but