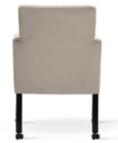

### AINE

Chair

Wide backrest and seat, solid metal legs and modern, sleek and simple, design.