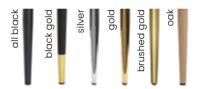

nalization, you can adjust it to any interior.

#### **LEG COLOURS**



#### **FABRIC COLOURS**







Danez chair enriched with a **180-degree rotation system** which returns to its original position.

#### **LEG COLOURS**



# **FABRIC COLOURS** fabric sampler





### **PONTE**

Chair

Elegant chair with a subtly contoured backrest. Modern form and original shape made it one of the most frequently chosen models from our extensive offer.

#### **LEG COLOURS**



#### **FABRIC COLOURS**





### PONTE PLUS



An improved version of the standard Ponte model. For all those who require aboveaverage comfort.

#### **LEG COLOURS**



#### FABRIC COLOURS fabric sampler









# KORFU

Chair

Basic bucket chair which charms with its simple form for any type of interior.

#### **LEG COLOURS**



#### **FABRIC COLOURS**





### **ANKARA**



Ankara is a modern upholstered chair with a bucket-shaped backrest with finely contoured sides. Decorative trim along the backrest line adds elegance.

#### **LEG COLOURS**



#### **FABRIC COLOURS**





## BOSFOR



Combination of a classic silhouette with a high back and a soft, thick seat that will take care of your comfort.

#### **LEG COLOURS**



#### **FABRIC COLOURS**





### BOSFOR PLUS



An improved version of the standard Bosfor model. For all those who require aboveaverage comfort.

#### **LEG COLOURS**



#### **FABRIC COLOURS**

fabric sampler





UPHOLSTERY BELTS IN THE SEAT

### **CAREN**

Chair

A slim, compact chair with a high backrest, distinguished by a delicate design.

#### **LEG COLOURS**



#### **FABRIC COLOURS*