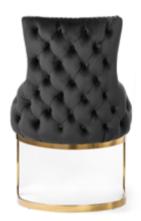

### **MADAME**

A chair with beautiful feminine shapes, which owes its name. Quilting and ornaments in the form of knockers and pins give it an exclusive character.

#### **LEG COLOURS**

#### **FABRIC COLOURS**