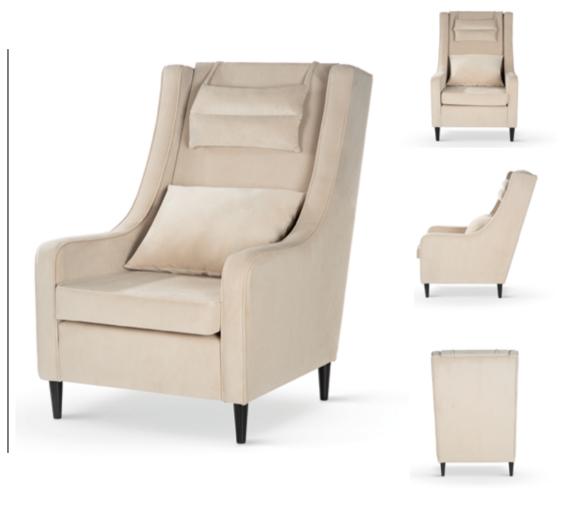

# CORVUS

A comfortable bucket chair that attracts attention thanks to the combination of a thick seat and light metal legs.

# **LEG COLOURS**

all black

### **FABRIC COLOURS**