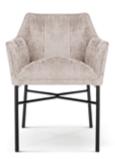

# BJORG Chair

A comfortable armchair with a unique design based on a solid frame without mounting elements.