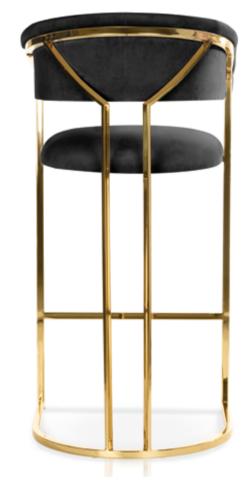

LEG COLOURS**



#### **FABRIC COLOURS**









#### MARCILLE BAR



Marcille is a stylish chair with a modern leg. Its design makes it impossible to pass by indifferently. It fits perfectly into any type of interior.

#### **LEG COLOURS**



#### **FABRIC COLOURS**





### MARCILLE 2



Marcille is a stylish chair with a modern leg. Its design makes it impossible to pass by indifferently. It fits perfectly into any type of interior.

#### **LEG COLOURS**



#### **FABRIC COLOURS** fabric sampler









#### MARCILLE 2 BAR

Bar Stool

Marcille is a stylish chair with a modern leg. Its design makes it impossible to pass by indifferently. It fits perfectly into any type of interior.

#### **LEG COLOURS**



#### **FABRIC COLOURS**

fabric sampler

M: 102 54 55 70 47 L: 112 54 55 80 47







# **AMADEUS**

Chair

Stylish upholstered chair with a thick seat. High, ergonomically adjusted armrests and a high backrest make this armchair incredibly comfortable.

#### **LEG COLOURS**



#### **FABRIC COLOURS**











### **SIZAR**

Chair

Big, comfortable and elegant.
An additional decorative and functional element is the handle on the back, which makes it easy to move the chair and looks beautiful.

#### **LEG COLOURS**



#### **FABRIC COLOURS**









# **SCARLETT**

Chair

Modern and glamorous chair with a beautiful, dynamic line. High backrest and thick seat guarantee comfort and the right position.

#### **LEG COLOURS**



#### **FABRIC COLOURS**











# **SCARLETT**



Modern and glamorous bench with a beautiful, dynamic line. High backrest and thick seat gua