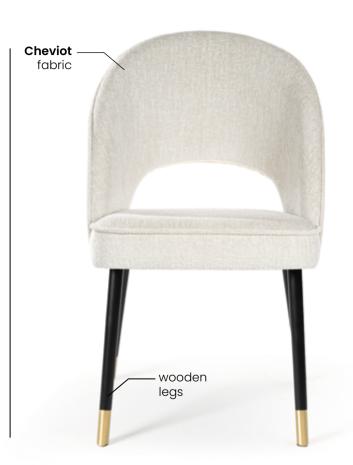

### **CAREN**

Chair

A slim, compact chair with a high backrest, distinguished by a delicate design.

#### **LEG COLOURS**

#### **FABRIC COLOURS**