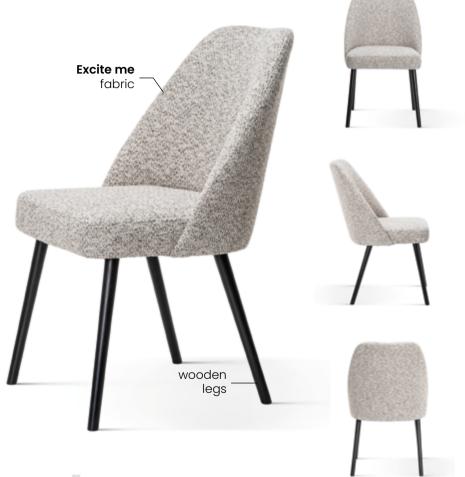

# **HAROLD**

Chair

Classic silhouette in a refreshed edition. A characteristic element of the chair are wooden legs smoothly connected to the crossbar under the seat.

# **LEG COLOURS**

black nut

# **FABRIC COLOURS**

fabric sampler

86 55 56 52 44

# COSY Chair

For all lovers of wood and natural accents, and for those who appreciate classic design.