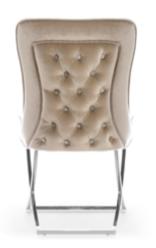

# **PARMA**

Chair

A combination of a classic chesterfield seat with a modern skid, which results in an interesting and unusual model.