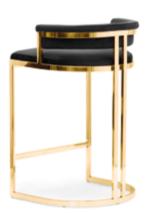

# **SCARLETT**

Modern and glamorous bench with a beautiful, dynamic line. High backrest and thick seat guarantee comfort and the right position.

#### **LEG COLOURS**

#### **FABRIC COLOURS**