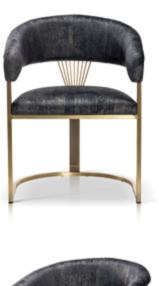

# **HILTON**

The base was taken from our best-selling Aine chair, which we expanded with a modern backrest inspired by the drawing of a shell.