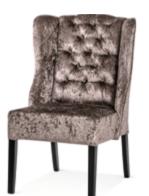

# ROYAL

Chair and Bench

Royal has a high backrest with interesting, delicate stitching with diamond-shaped buttons. Elegant sides of the backrest in the style of a "wingback".