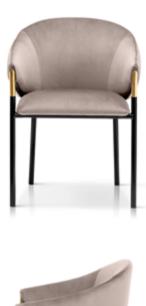

# AZURRO

Chair

A compact bucket armchair that combines classic styling with a modern finish.