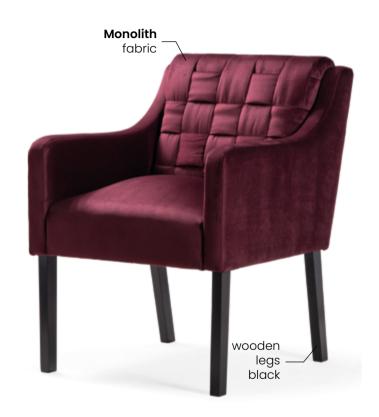

### **MADAME**

A chair with beautiful feminine shapes, which owes its name. Quilting and ornaments in the form of knockers and pins give it an exclusive character.

#### **LEG COLOURS**

#### **FABRIC COLOURS**