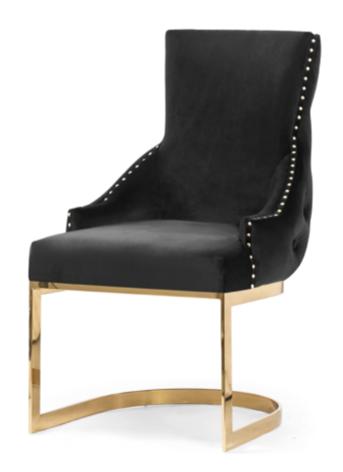

# AZURRO

Chair

A compact bucket armchair that combines classic styling with a modern finish.