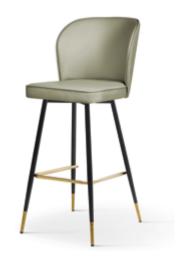

# GUSTAVO

Chair

An interesting combination of a chrome leg with a chesterfield seat. The deep drawstrings are finished with a button.

#### **FABRIC COLOURS**

fabric sampler

H H H H H 96 57 73 48 44