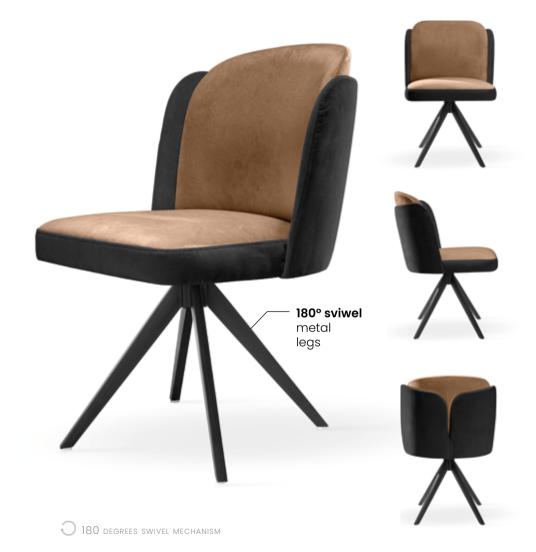

# AINE PLUS

Aine plus means more foam, greater ergonomics, upholstery belts in the seat and a solid wooden frame.

#### **FABRIC COLOURS**

Aine chair enriched with a **180° rotation system** which returns to its original position.

#### **LEG COLOURS**

#### **FABRIC COLOURS**