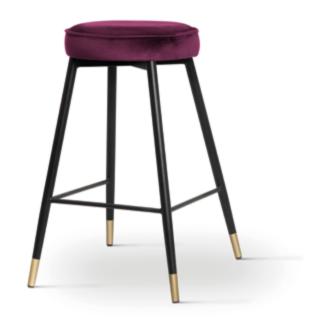

# CASINO

Bar Stool

The perfect bar stool for winning millions, it will also work for a kitchen island.