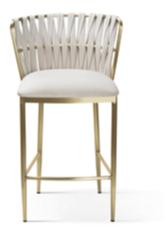

## LAYLA

Chair

Stylish bucket chair inspired by the art-deco era. Perfect for modern interiors and glamour dining rooms.

#### **VARIANTS AVAILABLE**

gold legs