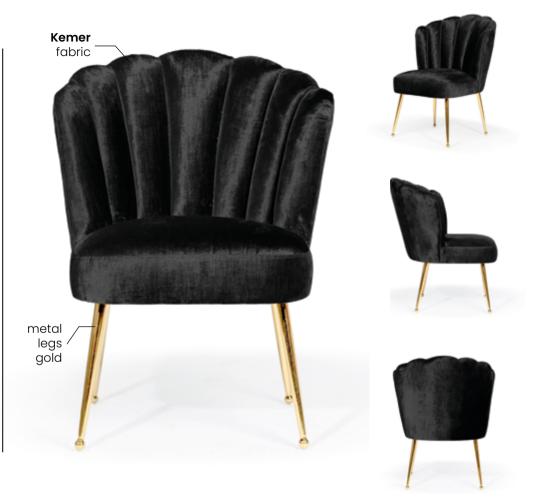

## **FABRIC COLOURS**







### **BEETLE**

Chair

A modern chair which characteristic feature is its backrest. The original design will distinguish the room and will surely attract the eyes of the guests.

#### **LEG COLOURS**



#### **FABRIC COLOURS**





# BEETLE 180

Eviwel Chair

Beetle chair enriched with a **180-degree rotation system** which returns to its original position.

#### **LEG COLOURS**



#### **FABRIC COLOURS**





### BEETLE BAR

Bar Stool

Stylish bar stool with a universal, timeless design.

#### **LEG COLOURS**



#### **FABRIC COLOURS**





# **BOLONIA**

Chair

Bologna is a stylish upholstered chair with a thick seat. The deep half-bucket backrest resembles a shell. The slender legs are made of stainless steel.

#### **LEG COLOURS**



#### FABRIC COLOURS





### MONALIZA

Chair

Twin to Bologna, mounted on a stylish, original skid.

#### **LEG COLOURS**



#### **FABRIC COLOURS**









Chair

Lili is a stylish chair with a thick seat. The puffy, semi-bucket backrest combined with slender legs made of stainless steel make the form elegant and modern.

#### **LEG COLOURS**



#### **FABRIC COLOURS**







# PORTO

Chair

The simple form of the seat combined with a stylish skid looks elegant and dignified. Upholstery straps in the seat will ensure comfort.

#### **LEG COLOURS**



#### **FABRIC COLOURS**





### VEGAS Bar Stool

Modern bar stool based on a semicircle. The structure is based on a golden stainless steel frame, which brings luxury and elegance to the interior.

#### **LEG COLOURS**



#### **FABRIC COLOURS**













# **