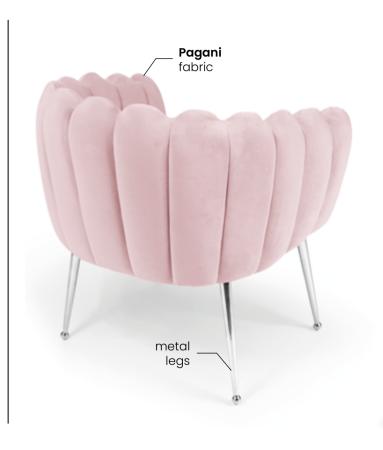

# AZURRO

Chair

A compact bucket armchair that combines classic styling with a modern finish.

#### **LEG COLOURS**

#### **FABRIC COLOURS**