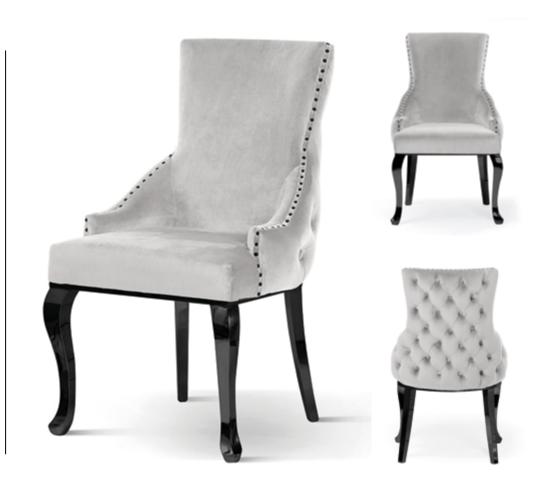

# AZURRO

Chair

A compact bucket armchair that combines classic styling with a modern finish.