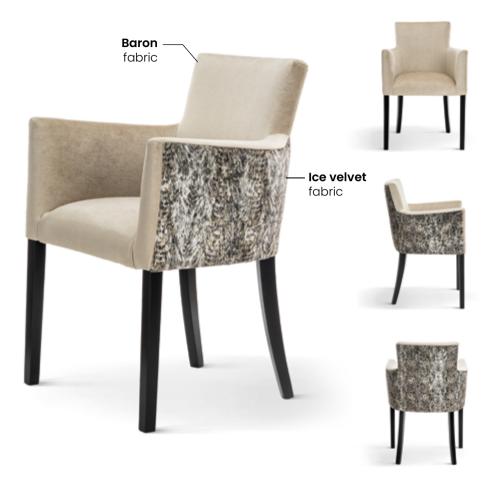

|
| MODENA BAR     | 41  | SHELLY PLUS    | 13  |            | total height 🗂    |
| MONALIZA       | 47  | SHELLY PRO     | 12  |            | total width       |
| MUSCAT         | 149 | SISI           | 152 |            | total water       |
| NIKO           | 128 | SIZAR          | 59  |            | total depth 🥂     |
| OLIVIER        | 35  | SOFI           | 80  | ı          | neight to seat 📙  |
| OLSON          | 159 | SORRO          | 96  | '          | ieidiir ro sear 📙 |
| ORLANDO        | 131 | SUSAN          | 38  |            | seat depth        |
|                |     |                |     |            |                   |

# AZURRO

Chair

A compact bucket armchair that combines classic styling with a modern finish.

#### **LEG COLOURS**



#### **FABRIC COLOURS**







# BJORG Chair



A comfortable armchair with a unique design based on a solid frame without mounting elements.

#### **LEG COLOURS**



#### **FABRIC COLOURS**







### AINE

Chair

Wide backrest and seat, solid metal legs and modern, sleek and simple, design.

#### **LEG COLOURS**



#### **FABRIC COLOURS**





# AINE PRO Chair

Aine on a fixed, wooden frame with a visible crossbar under the seat.

#### **LEG COLOURS**



#### **FABRIC COLOURS**







# AINE PLUS



Aine plus means more foam, greater ergonomics, upholstery belts in the seat and a solid wooden frame.

#### **LEG COLOURS**



#### **FABRIC COLOURS**









Aine chair enriched with a **180° rotation system** which returns to its original position.

#### **LEG COLOURS**



#### **FABRIC COLOURS**





# AINE BAR

Ba