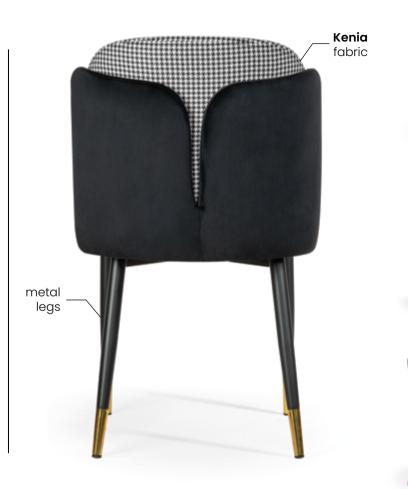

# **PRINCE**

Chair

The Prince has a high backrest with interesting, interwoven fabric layers creating a checkerboard pattern.

### **LEG COLOURS**

oak

nut

white gray

black

# **FABRIC COLOURS**

fabric sampler