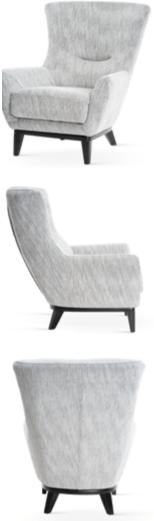

# **TRINIDAD**

A modern armchair with a sleek, functional design. Simple bucket-shaped form and spacious sizes will meet the most demanding requirements.