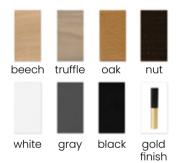

#### **LEG COLOURS**

nut

beech truffle

oak

gold finish white gray black

# **LEG COLOURS**

beech truffle

white

black gray

### **LEG COLOURS**

oak

beech truffle

white gray

black

**FABRIC COLOURS** 

### **LEG COLOURS**

oak

nut

white gray

black

### **LEG COLOURS**

beech truffle oak

black gray

#### **LEG COLOURS**

beech truffle oak

white

gray black

#### **LEG COLOURS**

beech truffle oak

nut

white black gray

#### **LEG COLOURS**

oak nut

white gray black

#### **LEG COLOURS**

nut

white gray black

#### **LEG COLOURS**

nut

beech truffle oak

white

black gray

#### **LEG COLOURS**

oak

nut

beech truffle

white gray

black

#### **LEG COLOURS**

nut

oak

white gray

beech truffle

black

#### **LEG COLOURS**

nut

beech truffle oak

white gray

black