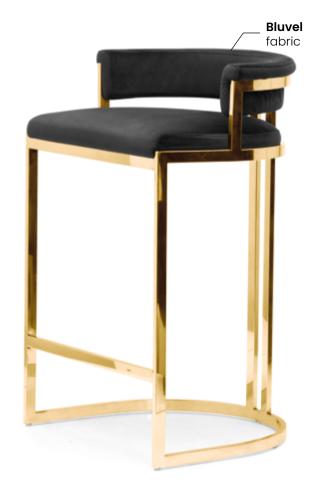

IC COLOURS





### MONALIZA

Chair

Twin to Bologna, mounted on a stylish, original skid.

#### **LEG COLOURS**



#### **FABRIC COLOURS**









Chair

Lili is a stylish chair with a thick seat. The puffy, semi-bucket backrest combined with slender legs made of stainless steel make the form elegant and modern.

#### **LEG COLOURS**



#### **FABRIC COLOURS**







# PORTO

Chair

The simple form of the seat combined with a stylish skid looks elegant and dignified. Upholstery straps in the seat will ensure comfort.

#### **LEG COLOURS**



#### **FABRIC COLOURS**





### VEGAS Bar Stool

Modern bar stool based on a semicircle. The structure is based on a golden stainless steel frame, which brings luxury and elegance to the interior.

#### **LEG COLOURS**



#### **FABRIC COLOURS**













# **VEGAS**

Chair

Vegas is a modern piece of furniture that gives the room grace with a hint of electrifying elegance

#### **LEG COLOURS**



#### **FABRIC COLOURS**







# CASINO

Bar Stool

The perfect bar stool for winning millions, it will also work for a kitchen island.

#### **LEG COLOURS**



#### **FABRIC COLOURS**









# HORDIA

Bar Stool

Eccentric design will bring an element of luxury to the interior and break banal patterns.

#### **LEG COLOURS**



#### **FABRIC COLOURS**









### **MARCILLE**

Chair

Marcille is a stylish chair with a modern leg. Its design makes it impossible to pass by indifferently. It fits perfectly into any type of interior.

#### **LEG COLOURS**



#### **FABRIC COLOURS**









#### MARCILLE BAR



Marcille is a stylish chair