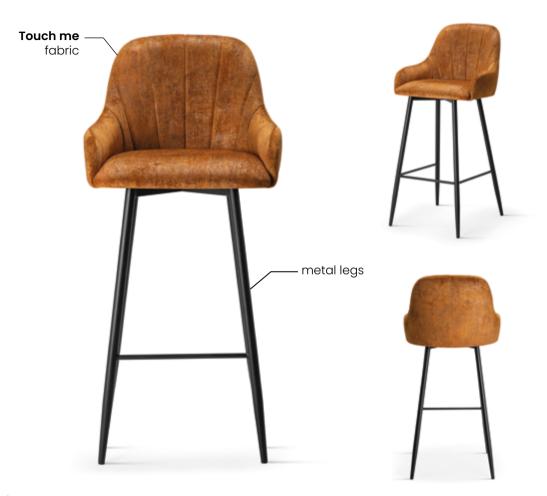

# AINE BAR

Bar Stool

Slim, simple and elegant, and also very comfortable.

#### **LEG COLOURS**

#### **FABRIC COLOURS**

fabric sampler

M: 98 50 52 67 42 L: 108 50 52 77 42 **Soft** fabric