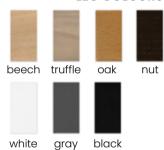

#### **LEG COLOURS**

nut

beech truffle

oak

gold finish white gray black

#### **LEG COLOURS**

oak

nut

beech truffle

gold finish

white black gray