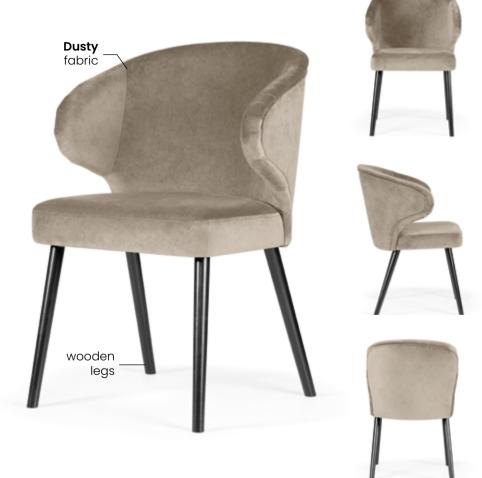

# AINE PRO Chair

Aine on a fixed, wooden frame with a visible crossbar under the seat.

#### **LEG COLOURS**

#### **FABRIC COLOURS**