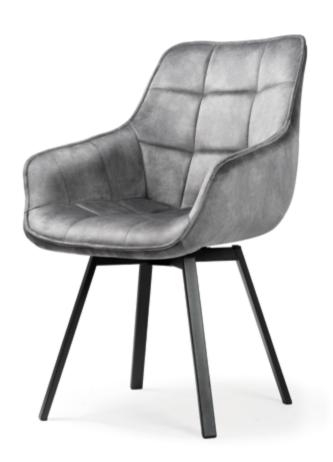

# BJORG Chair

A comfortable armchair with a unique design based on a solid frame without mounting elements.