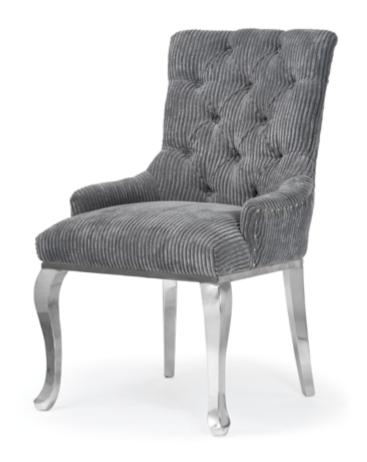

## **GEZELLING**

Chair

A highly comfortable chair designed for oval tables.

#### **LEG COLOURS**

beech truffle oak nut

white black gray

#### **FABRIC COLOURS**

fabric sampler

95 70 70 50 48

Perfect for an **oval** table