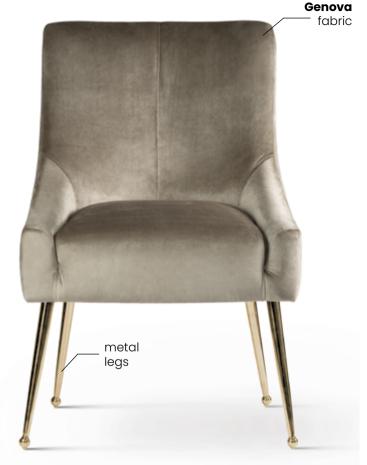

### **MARCILLE**

Chair

Marcille is a stylish chair with a modern leg. Its design makes it impossible to pass by indifferently. It fits perfectly into any type of interior.