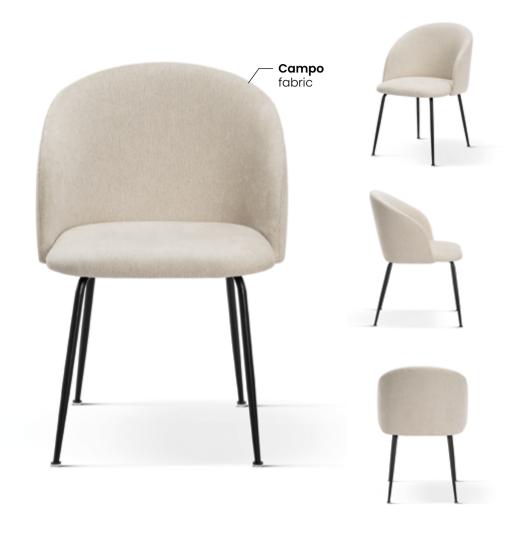

# AZURRO

Chair

A compact bucket armchair that combines classic styling with a modern finish.