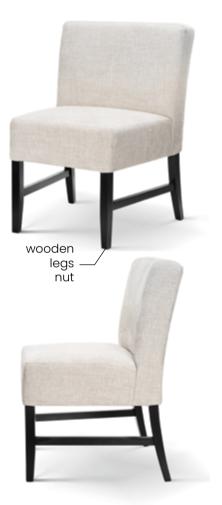

# **HAROLD**

Chair

Classic silhouette in a refreshed edition. A characteristic element of the chair are wooden legs smoothly connected to the crossbar under the seat.