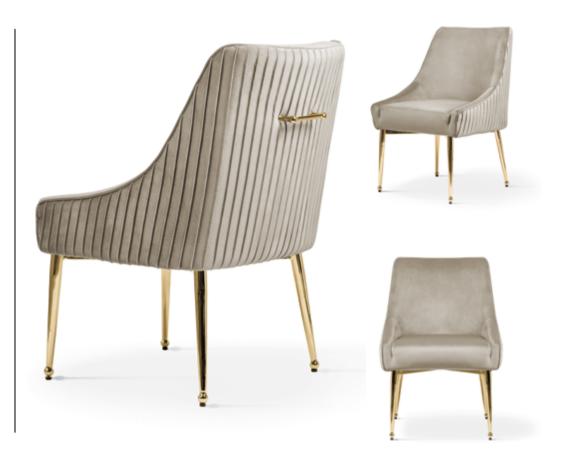

### **SIZAR**

Chair

Big, comfortable and elegant.
An additional decorative and functional element is the handle on the back, which makes it easy to move the chair and looks beautiful.

#### **LEG COLOURS**

#### **FABRIC COLOURS**