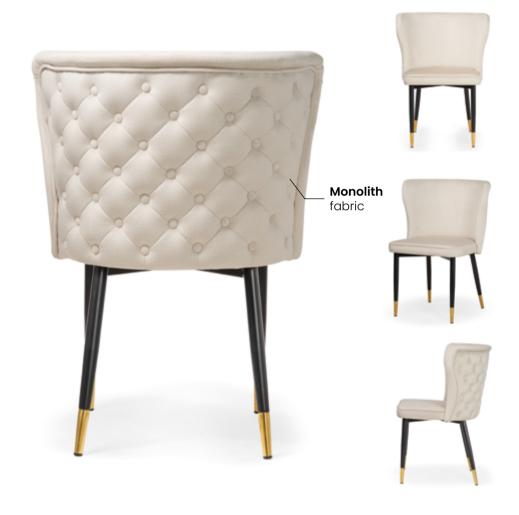

# AZURRO

Chair

A compact bucket armchair that combines classic styling with a modern finish.