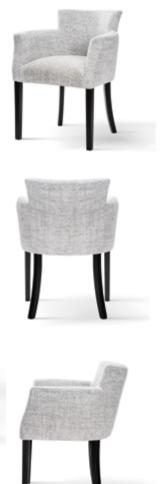

# AZURRO

Chair

A compact bucket armchair that combines classic styling with a modern finish.