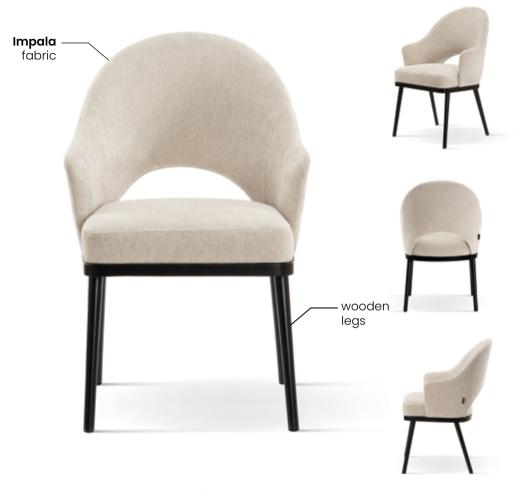

# BJORG Chair

A comfortable armchair with a unique design based on a solid frame without mounting elements.