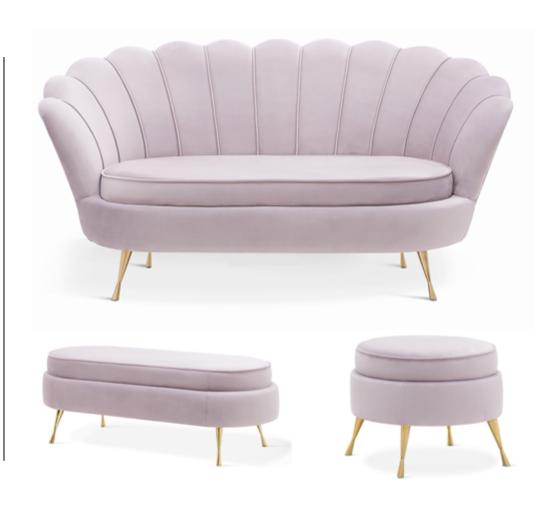

# SHELL

Sofa and puffes

A beautiful furniture with an original character that brings a sea shell to your mind. This piece of furniture will bring a pinch of extravagance and feminine class to the room.

#### **LEG COLOURS**

#### **FABRIC COLOURS**

## SHELL

Armchair

A beautiful armchair with an original character that brings a sea shell to your mind. This piece of furniture will bring a pinch of extravagance and feminine class to the room.