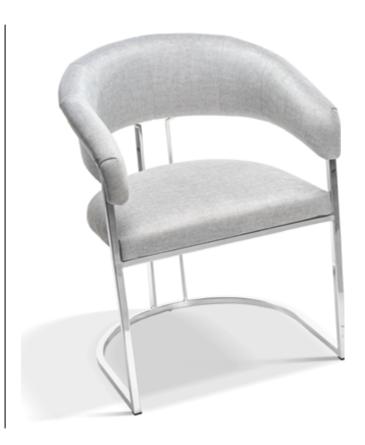

# AZURRO

Chair

A compact bucket armchair that combines classic styling with a modern finish.