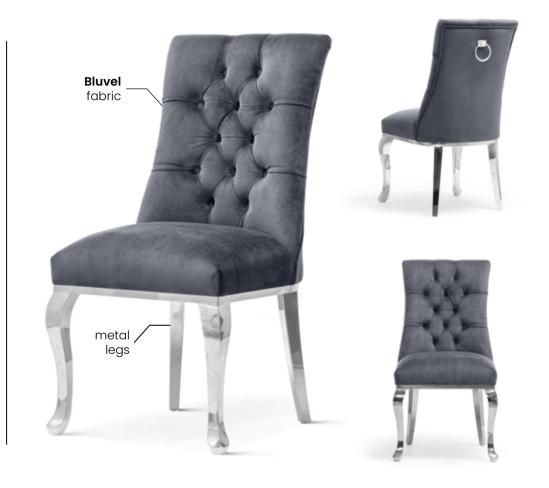

### **MADAME**

A chair with beautiful feminine shapes, which owes its name. Quilting and ornaments in the form of knockers and pins give it an exclusive character.

#### **LEG COLOURS**

#### **FABRIC COLOURS**