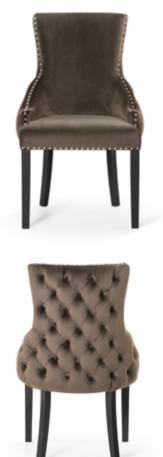

# **ALBERT**

Chair

Classic chesterfield-style quilted chair. For all those who appreciate elegant, sophisticated design.