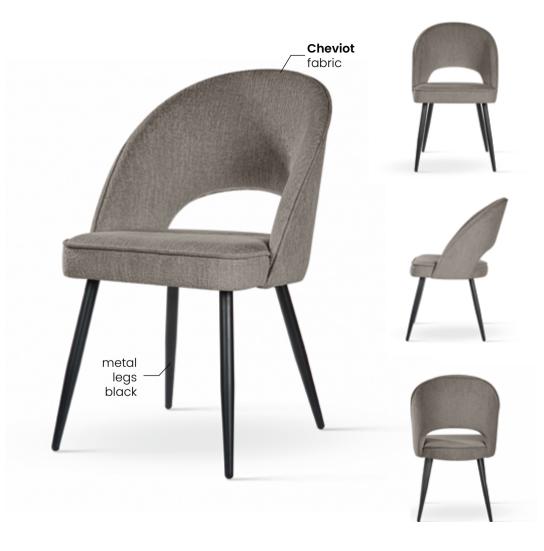

### **CAREN**

Chair

A slim, compact chair with a high backrest, distinguished by a delicate design.

#### **LEG COLOURS**

#### **FABRIC COLOURS**