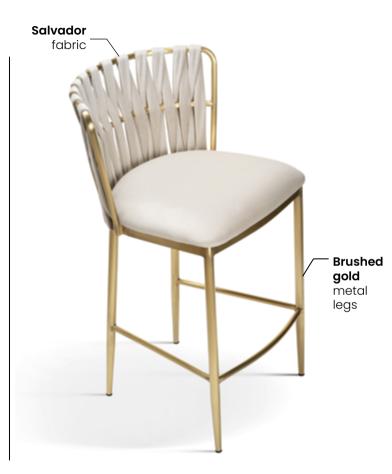

## LAYLA

Chair

Stylish bucket chair inspired by the art-deco era. Perfect for modern interiors and glamour dining rooms.

#### **VARIANTS AVAILABLE**

gold legs