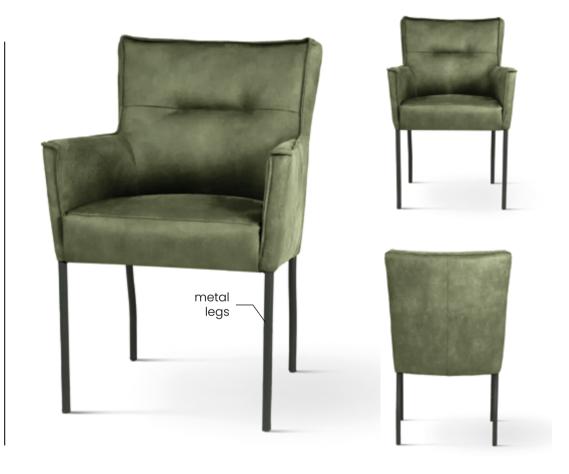

### AINE

Chair

Wide backrest and seat, solid metal legs and modern, sleek and simple, design.