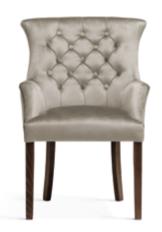

# **ALBERT**

Chair

Classic chesterfield-style quilted chair. For all those who appreciate elegant, sophisticated design.