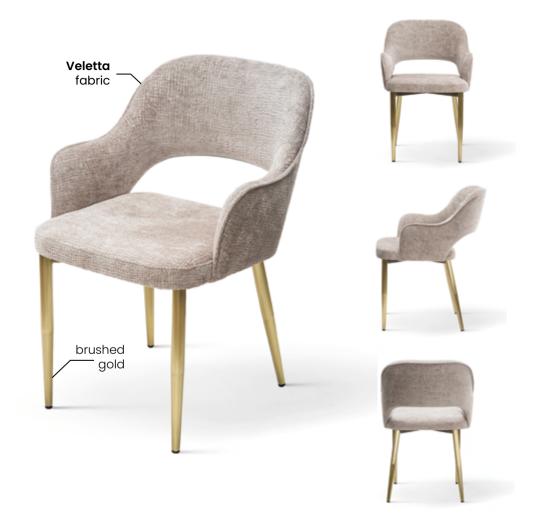

# AZURRO

Chair

A compact bucket armchair that combines classic styling with a modern finish.

#### **LEG COLOURS**

#### **FABRIC COLOURS**