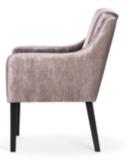

# AZURRO

Chair

A compact bucket armchair that combines classic styling with a modern finish.