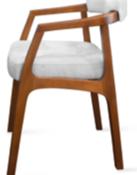

# **HAROLD**

Chair

Classic silhouette in a refreshed edition. A characteristic element of the chair are wooden legs smoothly connected to the crossbar under the seat.

# **LEG COLOURS**

black nut

# **FABRIC COLOURS**

fabric sampler

86 55 56 52 44