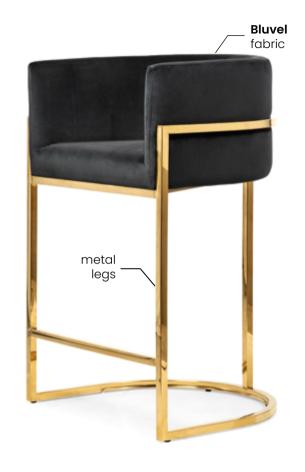

# **IVAN**

Chair

Ivan upholstered chair is an elegant chair with a simple form. The advantage of this chair is a wooden cross leg and small cubature.

# **LEG COLOURS**

beech truffle

white

black gray

# **FABRIC COLOURS**