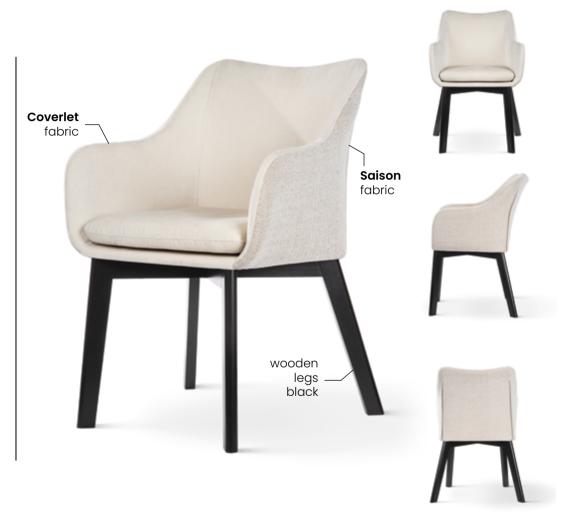

# **PARMA**

Chair

A combination of a classic chesterfield seat with a modern skid, which results in an interesting and unusual model.

### **LEG COLOURS**

### **FABRIC COLOURS**