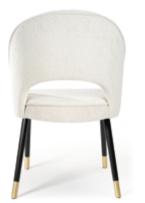

# AZURRO

Chair

A compact bucket armchair that combines classic styling with a modern finish.