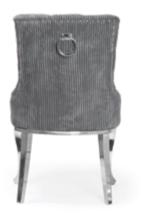

## **GEZELLING**

Chair

A highly comfortable chair designed for oval tables.

#### **LEG COLOURS**

beech truffle oak nut

white black gray

#### **FABRIC COLOURS**

fabric sampler

95 70 70 50 48

Perfect for an **oval** table