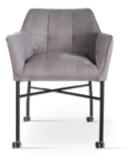

h an ergonomically inclined seat that allows you to relax.

### **LEG COLOURS**



# **FABRIC COLOURS**









# REGAGGIO

Chair

A modern chair with a simple, but original silhouette, mounted on light, solid skids. Once you sit on it, you will never think of another one again.

### **LEG COLOURS**



all black

# **FABRIC COLOURS**







# **BOSTON**



Chair with an uncompromising form - elegant and full of class, in a way its design is almost formal. What distinguishes Brixton the most is the focus on the comfort of use.

#### **LEG COLOURS**



all black

#### **FABRIC COLOURS**











# BOSTON WHEELS

Wheel Chair

The Boston chair has been enhanced with wheels that allow you to easily turn in the desired direction.

### **LEG COLOURS**



all black

### **FABRIC COLOURS**











# BOSTON BAR

Bar Stool

Chair with an uncompromising form - elegant and full of class, in a way its design is almost formal. What distinguishes Brixton the most is the focus on the comfort of use.

### **LEG COLOURS**



all black

#### **FABRIC COLOURS**





# MALAGA BAR

Bar Stool

Malaga is a chair with a smooth backrest and a **spring-filled** seat. The model is characterized by a high armrests, which increase the comfort of use.

# **LEG COLOURS**

all black

#### **FABRIC COLOURS**







# MALAGA

Chair

Malaga is a chair with a smooth backrest and a **spring-filled seat**. The model is characterized by a high armrests, which increase the comfort of use.

#### **LEG COLOURS**



all black

### **FABRIC COLOURS**





# MALAGA WHEELS

Wheel Chair

Malaga is a chair with a smo