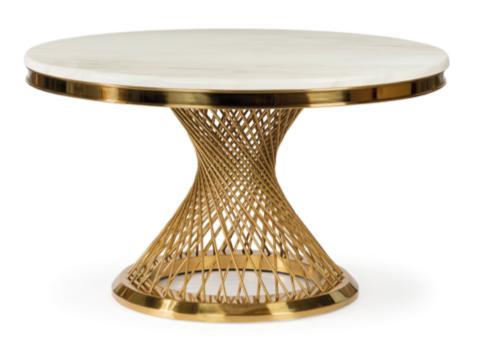

### ROMANCE

Table

Modern table for glamorstyle dining rooms. Round top is made of black composite mounted on an openwork, but massive, stainless steel leg.

#### MORE VARIANTS

130

130