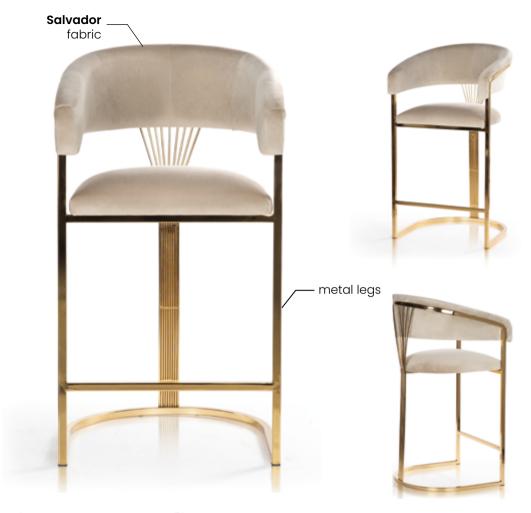

## **MARCELO**

Classic armchair decorated with delicate quilting and push pins adding a glamor effect.