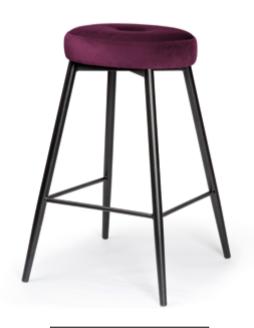

# CASINO

Bar Stool

The perfect bar stool for winning millions, it will also work for a kitchen island.