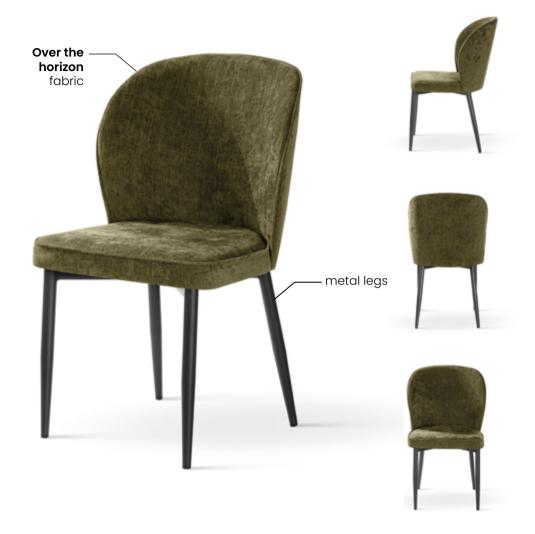

# **SCARLETT**

Chair

Modern and glamorous chair with a beautiful, dynamic line. High backrest and thick seat guarantee comfort and the right position.

#### **LEG COLOURS**

#### **FABRIC COLOURS**