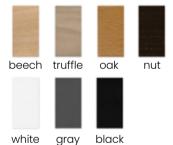

ABRIC COLOURS**





# MALAGA WHEELS

Wheel Chair

Malaga is a chair with a smooth backrest and a **spring-filled seat**. The model is characterized by high armrests, which increase the comfort of use.

#### **LEG COLOURS**



all black

### **FABRIC COLOURS**





# **MAKSIMA**

Sviwel Chair

A modern chair on a 180-degree swivel leg that returns to its original place. Perfect for modern and loft interiors.

### **LEG COLOURS**



### **FABRIC COLOURS**









A modern chair on a 180-degree swivel leg that returns to its original place. Perfect for modern and loft interiors.

# **LEG COLOURS**



### **FABRIC COLOURS**





# HUAN Chair

Huan is a chair made on a metal frame. It has a bucket shape and ergonomic, high armrests. The chair has a removable seat cushion.

# **LEG COLOURS**



# FABRIC COLOURS





# **IVAN**

Chair

Ivan upholstered chair is an elegant chair with a simple form. The advantage of this chair is a wooden cross leg and small cubature.

# **LEG COLOURS**











beech truffle





white

black gray

# **FABRIC COLOURS**











# **HAROLD**

Chair

Classic silhouette in a refreshed edition. A characteristic element of the chair are wooden legs smoothly connected to the crossbar under the seat.

# **LEG COLOURS**



black nut

# **FABRIC COLOURS**

fabric sampler

86 55 56 52 44





# COSY Chair

For all lovers of wood and natural accents, and for those who appreciate classic design.

# **LEG COLOURS**





black nut

# **FABRIC COLOURS**









# **FARO**



Classic cafe chair with small dimensions and a soft, springy seat.

### **LEG COLO