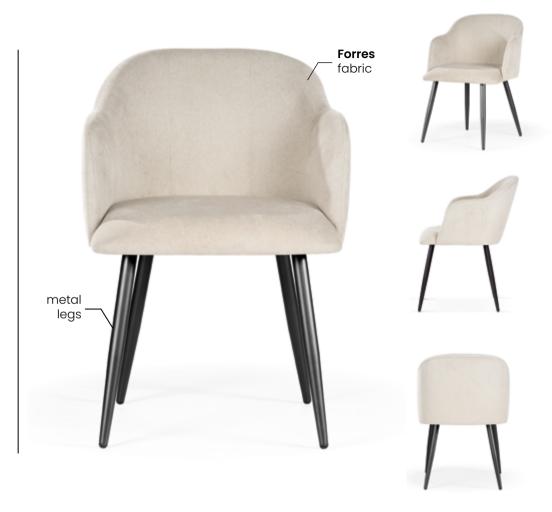

# AZURRO

Chair

A compact bucket armchair that combines classic styling with a modern finish.