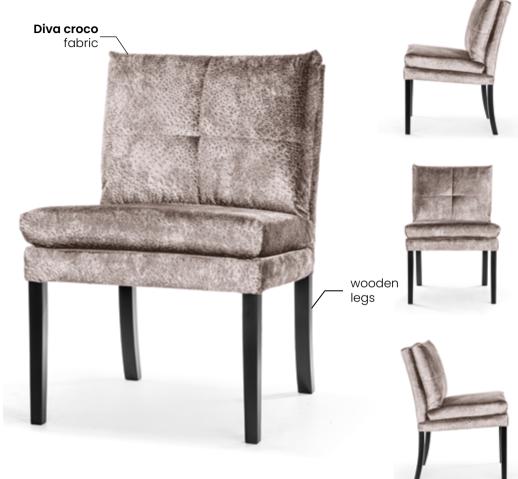

est with interesting, interwoven fabric layers creating a checkerboard pattern.

### **LEG COLOURS**







oak





nut





white gray

black

# **FABRIC COLOURS**

fabric sampler



# Kemer









# **TRINIDAD**



A modern armchair with a sleek, functional design. Simple bucket-shaped form and spacious sizes will meet the most demanding requirements.

# **LEG COLOURS**



gray

white

### **FABRIC COLOURS**

black





# **HAVANA**

Chair

It's design is based on a simple bucket form decorated with soft cushions. The whole is finished with delicate square-shaped stitching on the backrest.

# **LEG COLOURS**



# **FABRIC COLOURS**









# CASABLANCA

Chair

Casblanca proves that even the most trivial things can still surprise you.

# **LEG COLOURS**





### **FABRIC COLOURS**





# VIRGINIA

Chair

A compact cafe armchair that cannot be denied its charm.

# **LEG COLOURS**





# **FABRIC COLOURS**







# VANCOUVER



Strongly drawn shapes are based on a square shape, emphasizing the whole with stylish stitching on the backrest.

### **LEG COLOURS**









beech truffle oak





black gray

# **FABRIC COLOURS**





# **CORNELIUS**



Cornelius is characterized by a fluffy silhouette that harmonizes with high armrests and solid legs made of natural wood.

### **LEG COLOURS**



### **FABRIC COLOURS**









# LEG COLOURS



# **FABRIC COLOURS**











# ELIS



The fancifully intertwined composition of material, wood and metal makes it difficult to pass by this model indifferently.

# **LEG COLOURS**





black

nut

# **FABRIC COLOURS**