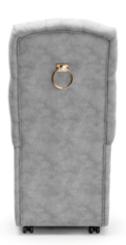

# **ALBERT**

Chair

Classic chesterfield-style quilted chair. For all those who appreciate elegant, sophisticated design.