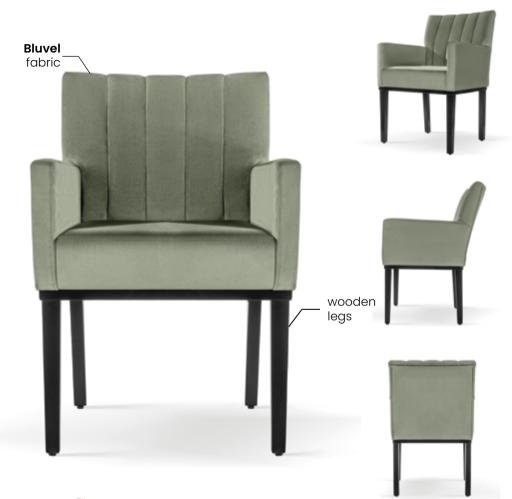

# AZURRO

Chair

A compact bucket armchair that combines classic styling with a modern finish.

#### **LEG COLOURS**

#### **FABRIC COLOURS**