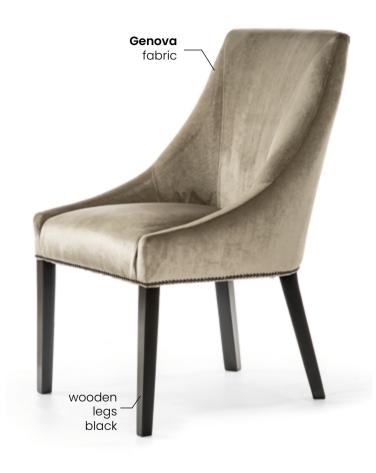

### **MADAME**

A chair with beautiful feminine shapes, which owes its name. Quilting and ornaments in the form of knockers and pins give it an exclusive character.

#### **LEG COLOURS**

#### **FABRIC COLOURS**