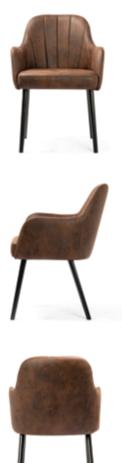

# AINE BAR

Bar Stool

Slim, simple and elegant, and also very comfortable.

#### **LEG COLOURS**

#### **FABRIC COLOURS**

fabric sampler

M: 98 50 52 67 42 L: 108 50 52 77 42 **Soft** fabric