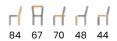

ng a glamor effect.

#### **LEG COLOURS**











beech truffle oak





white

gray black

#### **FABRIC COLOURS**











# **TREVOR**



The Trevor upholstered armchair has a backrest interwoven with layers of fabric, creating an interesting checkerboard pattern.

#### **LEG COLOURS**



#### **FABRIC COLOURS**







## **SANTI**



Santi has deep ribs finished with a chesterfield-style button. The slightly tilted backrest and ergonomic armrests make the armchair very comfortable.

#### **LEG COLOURS**











beech truffle oak

nut







white black gray

#### **FABRIC COLOURS**













# MILO



Milo has a slightly reclined backrest and ergonomic armrests. The simple form of this model makes it fit into any interior.

#### **LEG COLOURS**





#### **FABRIC COLOURS**













# MILO Bar Stool

If you are looking for a large and comfortable bar stool the millo is a bull's eye.

#### **LEG COLOURS**



gray

white

### **FABRIC COLOURS**

black









### CHESTER BAR

Bar Stool

Chester is an upholstered chesterfield style stool with four rows of hoops finished with a button on the back.

#### **LEG COLOURS**



gray

## **FABRIC COLOURS**

black

fabric sampler







white

#### MANCHASTER BAR

Bar Stool

A wide, upholstered stool in the chesterfield style with a button-finished drawstring. The bar stool has legs and a frame made of beech wood.

#### **LEG COLOURS**









oak nut



white gray black

#### **FABRIC COLOURS**

fabric sampler



**L:** 106 65 49 80 39

#### Diva croco









# ROYAL

Chair and Bench

Royal has a high backrest wi