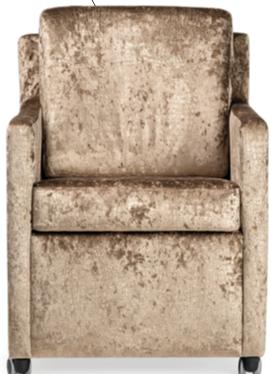

# **AMADEUS**

Chair

Stylish upholstered chair with a thick seat. High, ergonomically adjusted armrests and a high backrest make this armchair incredibly comfortable.

#### **LEG COLOURS**

#### **FABRIC COLOURS**