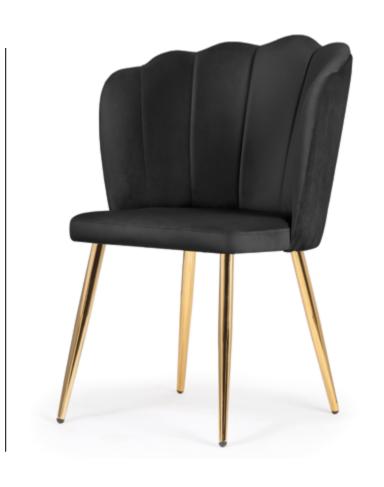

# SHELL

Sofa and puffes

A beautiful furniture with an original character that brings a sea shell to your mind. This piece of furniture will bring a pinch of extravagance and feminine class to the room.

## SHELL

Armchair

A beautiful armchair with an original character that brings a sea shell to your mind. This piece of furniture will bring a pinch of extravagance and feminine class to the room.