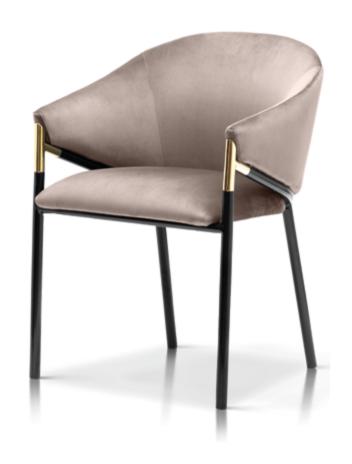

# AZURRO

Chair

A compact bucket armchair that combines classic styling with a modern finish.