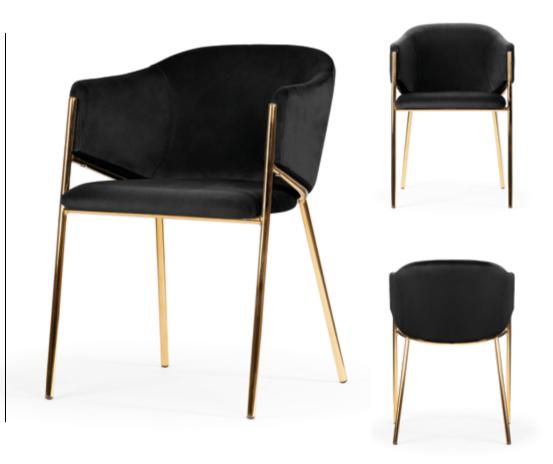

# MALAGA

Chair

Malaga is a chair with a smooth backrest and a **spring-filled seat**. The model is characterized by a high armrests, which increase the comfort of use.

#### **LEG COLOURS**

all black

### **FABRIC COLOURS**