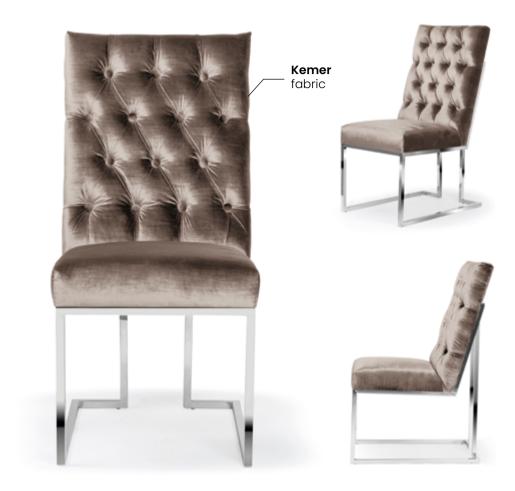

hair

An interesting combination of a chrome leg with a chesterfield seat. The deep drawstrings are finished with a button.

#### **LEG COLOURS**



#### **FABRIC COLOURS**

fabric sampler

H H H H H 96 57 73 48 44



# MARCUS Chair and Bench

Marcus is an upholstered chair, referring to the style of the 90's. The stainless steel leg, available in several colors, adds a modern look.

#### **LEG COLOURS**



#### **FABRIC COLOURS**





### **PIERRE**

Chair

Pierre is an elegant and designer upholstered chair with a comfortable, thick seat and a backrest supported by a stable metal structure.

#### **LEG COLOURS**



#### **FABRIC COLOURS**









Pierre's brother enriched with elegant chesterfield quilting giving it an original character.

#### **LEG COLOURS**



#### FABRIC COLOURS





#### MADAME GLAMOUR



Beautiful chesterfield-style seat, which is mounted on an elegant stainless steel leg. Perfect for a luxurious dining room or living room.

#### **LEG COLOURS**



#### **FABRIC COLOURS**

fabric sampler





SPRINGS IN THE SEAT

### **MADAME**



A chair with beautiful feminine shapes, which owes its name. Quilting and ornaments in the form of knockers and pins give it an exclusive character.

#### **LEG COLOURS**



#### **FABRIC COLOURS**







### LORD GLAMOUR



Lord is an upholstered chair in a classic style. Decorative ribs on the backrest, in the chesterfield style, add elegance and refinement.

#### **LEG COLOURS**



**FABRIC COLOURS**fabric sampler





70

### LORD



Lord is an upholstered chair in a classic style. Decorative ribs on the backrest, in