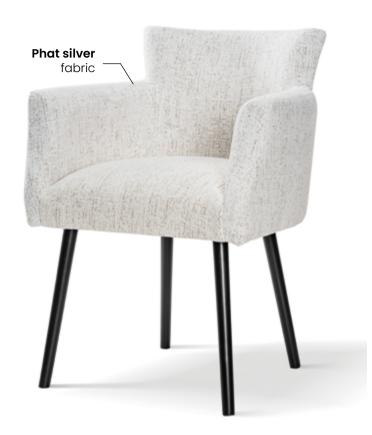

# **SCARLETT**

Chair

Modern and glamorous chair with a beautiful, dynamic line. High backrest and thick seat guarantee comfort and the right position.

#### **LEG COLOURS**

#### **FABRIC COLOURS**