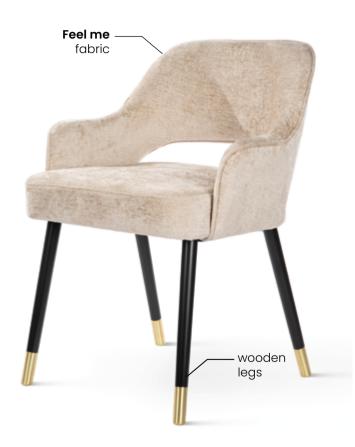

## **BREDA**

An elegant chair with a bar separating the seat from the backrest. All elements perfectly harmonize and create a unique, beautiful and comfortable chair.

#### **VARIANTS AVAILABLE**

beige

gold legs