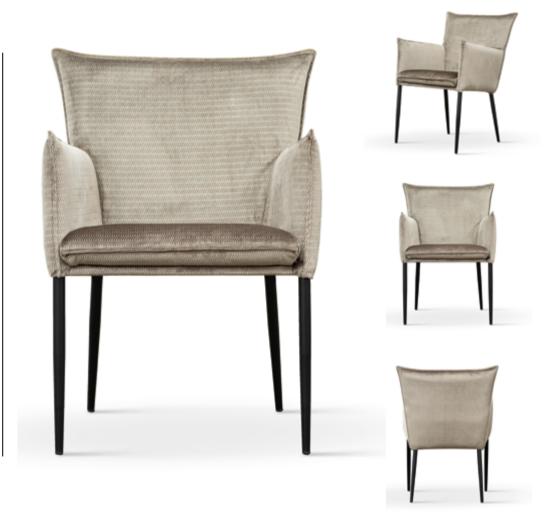

## **GABRIEL**

Chair

A chair inspired by baroque shapes. Gabriel is distinguished by a large, comfortable seat and high armrests.