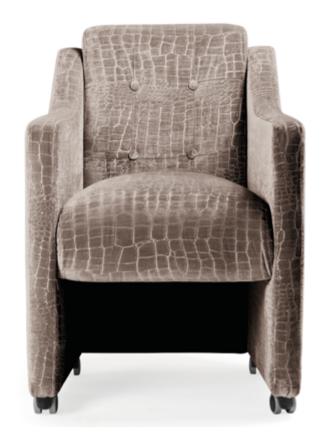

# MALAGA

Chair

Malaga is a chair with a smooth backrest and a **spring-filled seat**. The model is characterized by a high armrests, which increase the comfort of use.

#### **LEG COLOURS**

all black

### **FABRIC COLOURS**