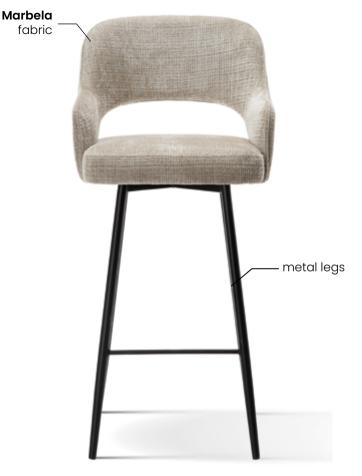

#### **LEG COLOURS**

#### **FABRIC COLOURS**

### BOSFOR PLUS

An improved version of the standard Bosfor model. For all those who require aboveaverage comfort.

#### **FABRIC COLOURS**

fabric sampler

UPHOLSTERY BELTS IN THE SEAT