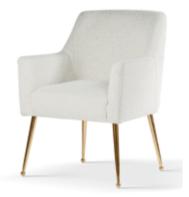

LEG COLOURS**



#### **FABRIC COLOURS**





### MARCILLE 2



Marcille is a stylish chair with a modern leg. Its design makes it impossible to pass by indifferently. It fits perfectly into any type of interior.

#### **LEG COLOURS**



#### **FABRIC COLOURS** fabric sampler









#### MARCILLE 2 BAR

Bar Stool

Marcille is a stylish chair with a modern leg. Its design makes it impossible to pass by indifferently. It fits perfectly into any type of interior.

#### **LEG COLOURS**



#### **FABRIC COLOURS**

fabric sampler

M: 102 54 55 70 47 L: 112 54 55 80 47







# **AMADEUS**

Chair

Stylish upholstered chair with a thick seat. High, ergonomically adjusted armrests and a high backrest make this armchair incredibly comfortable.

#### **LEG COLOURS**



#### **FABRIC COLOURS**











### **SIZAR**

Chair

Big, comfortable and elegant.
An additional decorative and functional element is the handle on the back, which makes it easy to move the chair and looks beautiful.

#### **LEG COLOURS**



#### **FABRIC COLOURS**









# **SCARLETT**

Chair

Modern and glamorous chair with a beautiful, dynamic line. High backrest and thick seat guarantee comfort and the right position.

#### **LEG COLOURS**



#### **FABRIC COLOURS**











# **SCARLETT**



Modern and glamorous bench with a beautiful, dynamic line. High backrest and thick seat guarantee comfort and the right position.

#### **LEG COLOURS**



#### **FABRIC COLOURS**







# GUSTAVO

Chair

An interesting combination of a chrome leg with a chesterfield seat. The deep drawstrings are finished with a butto