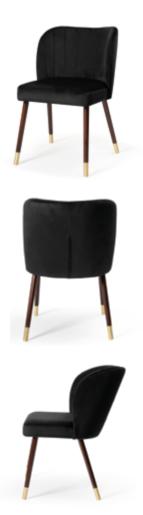

### **MADAME**

A chair with beautiful feminine shapes, which owes its name. Quilting and ornaments in the form of knockers and pins give it an exclusive character.

#### **LEG COLOURS**