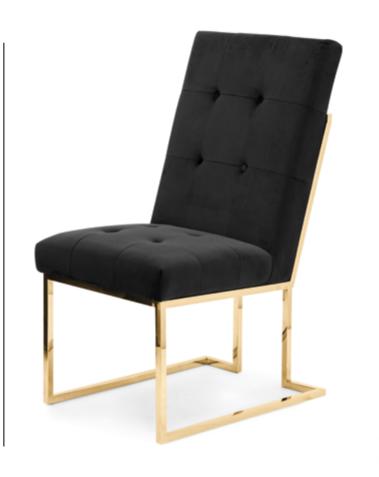

### LIZBONA

Chair

Lizbona is a chair that you have to sit on - a modern shape is not only attractive, but also extremely comfortable.