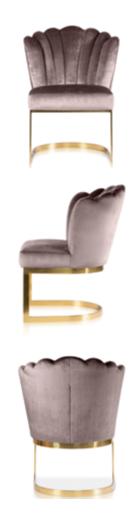

# SHELL

Sofa and puffes

A beautiful furniture with an original character that brings a sea shell to your mind. This piece of furniture will bring a pinch of extravagance and feminine class to the room.

#### **LEG COLOURS**

#### **FABRIC COLOURS**

## SHELL

Armchair

A beautiful armchair with an original character that brings a sea shell to your mind. This piece of furniture will bring a pinch of extravagance and feminine class to the room.