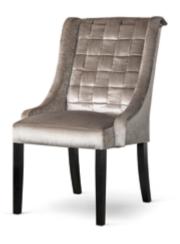

# **TREVOR**

The Trevor upholstered armchair has a backrest interwoven with layers of fabric, creating an interesting checkerboard pattern.

#### **LEG COLOURS**

#### **FABRIC COLOURS**