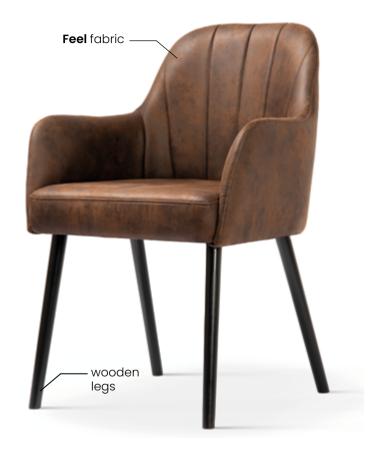

# AINE PRO Chair

Aine on a fixed, wooden frame with a visible crossbar under the seat.

#### **LEG COLOURS**

#### **FABRIC COLOURS**