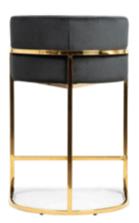

# **IVAN**

Chair

Ivan upholstered chair is an elegant chair with a simple form. The advantage of this chair is a wooden cross leg and small cubature.

# **LEG COLOURS**

beech truffle

white

black gray

# **FABRIC COLOURS**