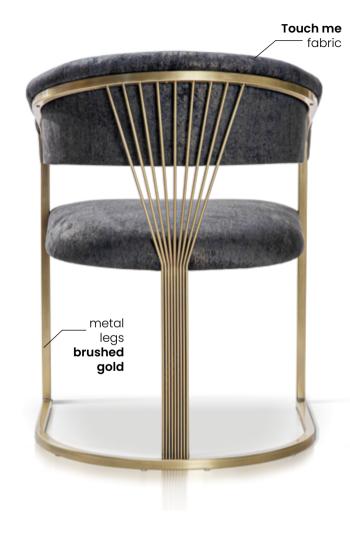

# **HILTON**

The base was taken from our best-selling Aine chair, which we expanded with a modern backrest inspired by the drawing of a shell.