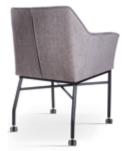

ergonomically inclined seat that allows you to relax.

### **LEG COLOURS**



# **FABRIC COLOURS**









# REGAGGIO

Chair

A modern chair with a simple, but original silhouette, mounted on light, solid skids. Once you sit on it, you will never think of another one again.

### **LEG COLOURS**



all black

# **FABRIC COLOURS**







# **BOSTON**



Chair with an uncompromising form - elegant and full of class, in a way its design is almost formal. What distinguishes Brixton the most is the focus on the comfort of use.

#### **LEG COLOURS**



all black

#### **FABRIC COLOURS**











# BOSTON WHEELS

Wheel Chair

The Boston chair has been enhanced with wheels that allow you to easily turn in the desired direction.

### **LEG COLOURS**



all black

### **FABRIC COLOURS**











# BOSTON BAR

Bar Stool

Chair with an uncompromising form - elegant and full of class, in a way its design is almost formal. What distinguishes Brixton the most is the focus on the comfort of use.

### **LEG COLOURS**



all black

#### **FABRIC COLOURS**





# MALAGA BAR

Bar Stool

Malaga is a chair with a smooth backrest and a **spring-filled** seat. The model is characterized by a high armrests, which increase the comfort of use.

# **LEG COLOURS**

all black

#### **FABRIC COLOURS**







# MALAGA

Chair

Malaga is a chair with a smooth backrest and a **spring-filled seat**. The model is characterized by a high armrests, which increase the comfort of use.

#### **LEG COLOURS**



all black

### **FABRIC COLOURS**





# MALAGA WHEELS

Wheel Chair

Malaga is a chair with a smooth