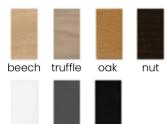

# **HAROLD**

Chair

Classic silhouette in a refreshed edition. A characteristic element of the chair are wooden legs smoothly connected to the crossbar under the seat.

# **LEG COLOURS**

black nut

# **FABRIC COLOURS**

fabric sampler

86 55 56 52 44