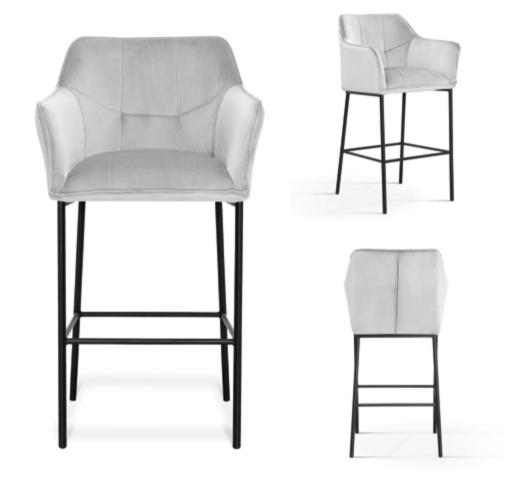

her one again.

### **LEG COLOURS**



all black

# **FABRIC COLOURS**







# **BOSTON**



Chair with an uncompromising form - elegant and full of class, in a way its design is almost formal. What distinguishes Brixton the most is the focus on the comfort of use.

#### **LEG COLOURS**



all black

#### **FABRIC COLOURS**











# BOSTON WHEELS

Wheel Chair

The Boston chair has been enhanced with wheels that allow you to easily turn in the desired direction.

### **LEG COLOURS**



all black

### **FABRIC COLOURS**











# BOSTON BAR

Bar Stool

Chair with an uncompromising form - elegant and full of class, in a way its design is almost formal. What distinguishes Brixton the most is the focus on the comfort of use.

### **LEG COLOURS**



all black

#### **FABRIC COLOURS**





# MALAGA BAR

Bar Stool

Malaga is a chair with a smooth backrest and a **spring-filled** seat. The model is characterized by a high armrests, which increase the comfort of use.

# **LEG COLOURS**

all black

#### **FABRIC COLOURS**







# MALAGA

Chair

Malaga is a chair with a smooth backrest and a **spring-filled seat**. The model is characterized by a high armrests, which increase the comfort of use.

#### **LEG COLOURS**



all black

### **FABRIC COLOURS**





# MALAGA WHEELS

Wheel Chair

Malaga is a chair with a smooth backrest and a **spring-filled seat**. The model is characterized by high armrests, which increase the comfort of use.

#### **LEG COLOURS**



all black

### **FABRIC COLOURS**





# **MAKSIMA**

Sviwel Chair

A modern chair on a 180-degree swivel leg that ret