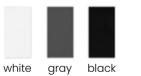

#### **LEG COLOURS**

nut

beech truffle

oak

gold finish white gray black

### **LEG COLOURS**

oak

beech truffle

white gray

black

**FABRIC COLOURS** 