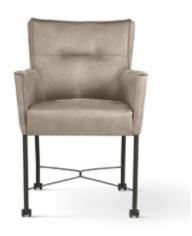

# MILO

Milo has a slightly reclined backrest and ergonomic armrests. The simple form of this model makes it fit into any interior.