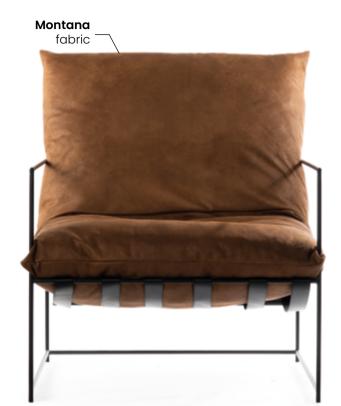

# AZURRO

Chair

A compact bucket armchair that combines classic styling with a modern finish.