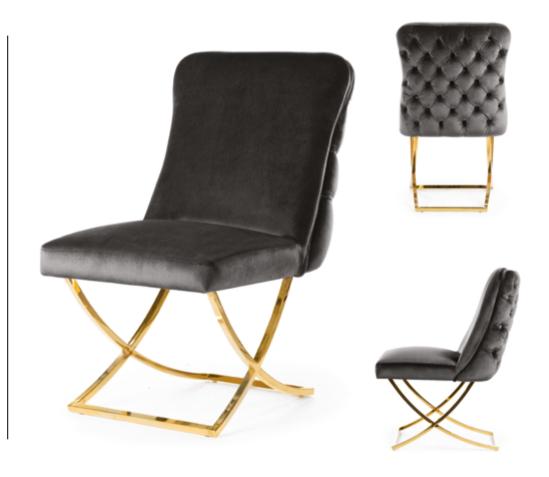

# BJORG Chair

A comfortable armchair with a unique design based on a solid frame without mounting elements.