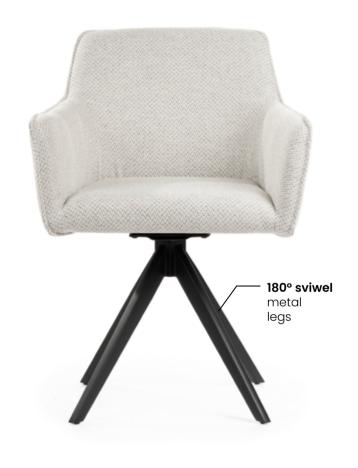

# **MAKSIMA**

Sviwel Chair

A modern chair on a 180-degree swivel leg that returns to its original place. Perfect for modern and loft interiors.

### **FABRIC COLOURS**

A modern chair on a 180-degree swivel leg that returns to its original place. Perfect for modern and loft interiors.