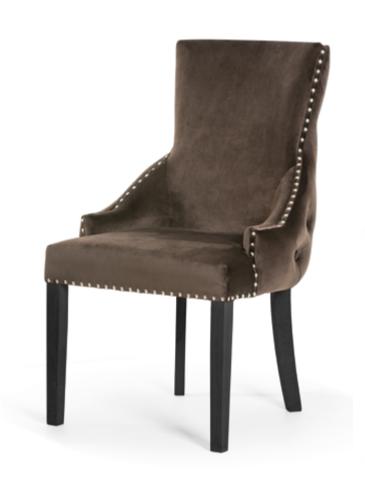

# **ALBERT**

Chair

Classic chesterfield-style quilted chair. For all those who appreciate elegant, sophisticated design.