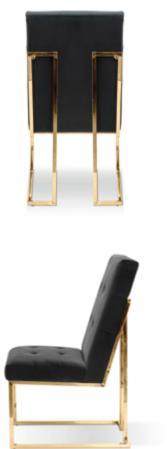

### LIZBONA

Chair

Lizbona is a chair that you have to sit on - a modern shape is not only attractive, but also extremely comfortable.