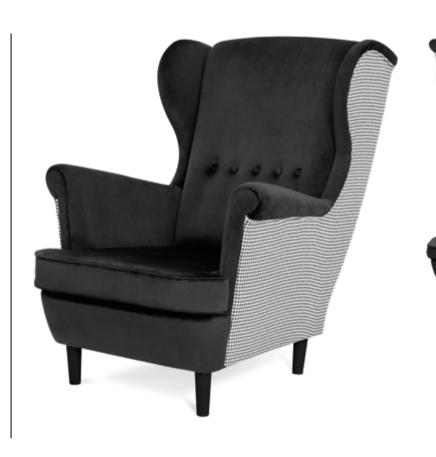

## FANCY Chair

Just look at this pretty! The original silhouette will appeal to everyone looking for a fresh design.