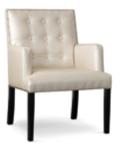

# AZURRO

Chair

A compact bucket armchair that combines classic styling with a modern finish.