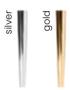

# **MAKSIMA**

Sviwel Chair

A modern chair on a 180-degree swivel leg that returns to its original place. Perfect for modern and loft interiors.

### **LEG COLOURS**

### **FABRIC COLOURS**

A modern chair on a 180-degree swivel leg that returns to its original place. Perfect for modern and loft interiors.

# **LEG COLOURS**