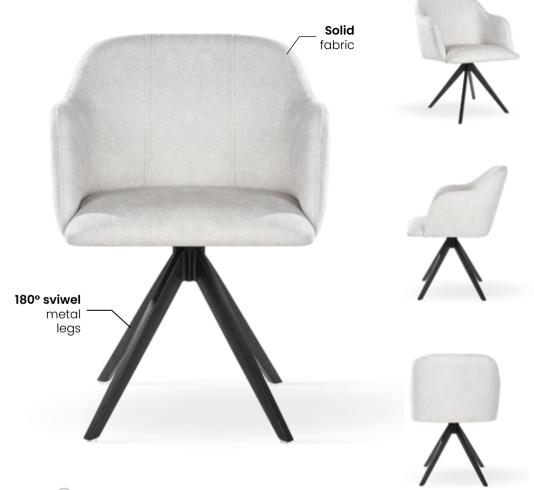

# **MAKSIMA**

Sviwel Chair

A modern chair on a 180-degree swivel leg that returns to its original place. Perfect for modern and loft interiors.

### **FABRIC COLOURS**

A modern chair on a 180-degree swivel leg that returns to its original place. Perfect for modern and loft interiors.