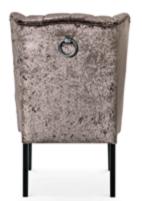

# ROYAL

Chair and Bench

Royal has a high backrest with interesting, delicate stitching with diamond-shaped buttons. Elegant sides of the backrest in the style of a "wingback".