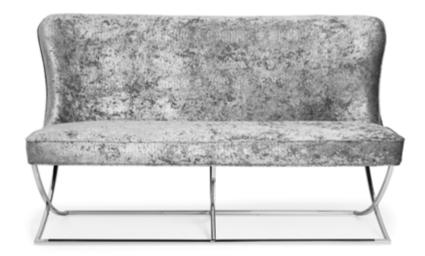

# **SCARLETT**

Chair

Modern and glamorous chair with a beautiful, dynamic line. High backrest and thick seat guarantee comfort and the right position.

#### **LEG COLOURS**

#### **FABRIC COLOURS**