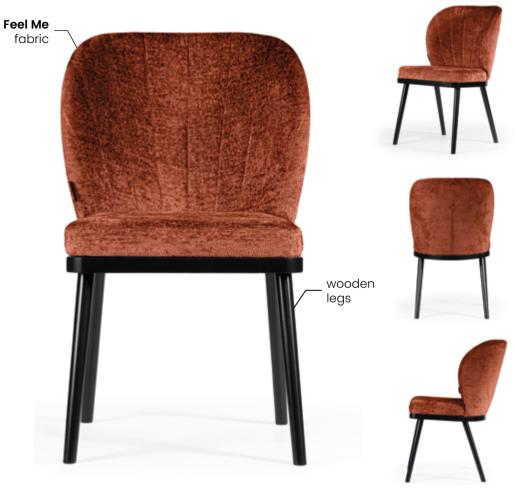

# **HILTON**

The base was taken from our best-selling Aine chair, which we expanded with a modern backrest inspired by the drawing of a shell.

#### **LEG COLOURS**

#### **FABRIC COLOURS**