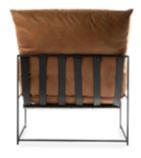

# AZURRO

Chair

A compact bucket armchair that combines classic styling with a modern finish.