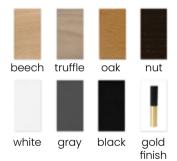

hose who require aboveaverage comfort.

#### **LEG COLOURS**



#### FABRIC COLOURS fabric sampler









# KORFU

Chair

Basic bucket chair which charms with its simple form for any type of interior.

#### **LEG COLOURS**



#### **FABRIC COLOURS**





### **ANKARA**



Ankara is a modern upholstered chair with a bucket-shaped backrest with finely contoured sides. Decorative trim along the backrest line adds elegance.

#### **LEG COLOURS**



#### **FABRIC COLOURS**





## BOSFOR



Combination of a classic silhouette with a high back and a soft, thick seat that will take care of your comfort.

#### **LEG COLOURS**



#### **FABRIC COLOURS**





### BOSFOR PLUS



An improved version of the standard Bosfor model. For all those who require aboveaverage comfort.

#### **LEG COLOURS**



#### **FABRIC COLOURS**

fabric sampler





UPHOLSTERY BELTS IN THE SEAT

### **CAREN**

Chair

A slim, compact chair with a high backrest, distinguished by a delicate design.

#### **LEG COLOURS**



#### **FABRIC COLOURS**







# **OLIVIER**

Chair

Something for lovers of high chairs who require more back support from the chair.

#### **LEG COLOURS**



#### **FABRIC COLOURS**





### LIZBONA

Chair

Lizbona is a chair that you have to sit on - a modern shape is not only attractive, but also extremely comfortable.

#### **LEG COLOURS**

gold

all black

#### **FABRIC COLOURS**





# ENZO

Chair

We have balanced the comfortable bucket seat with a light leg, in order to obtain an elegant and modern piece of furniture.

#### **LEG COLOURS**

all black

FABRIC COLOURS fabric sampler