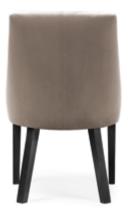

# BJORG Chair

A comfortable armchair with a unique design based on a solid frame without mounting elements.