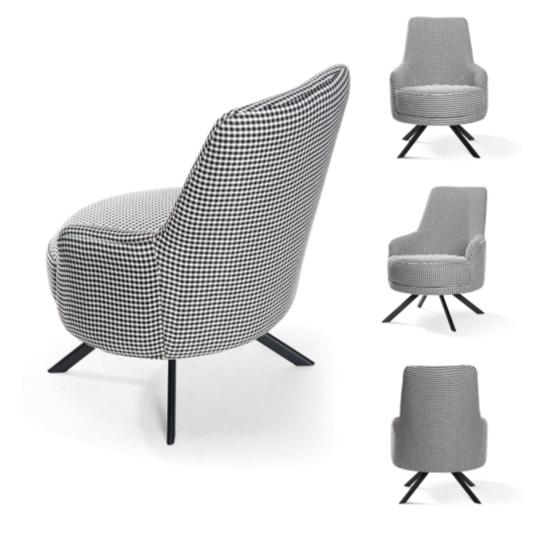

# **Z**ARA

Zara is an upholstered armchair in richmond / glamor style. The armchair has deep drawstrings in the chesterfield trend, finished with buttons.