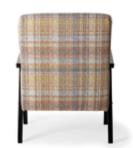

# **HILTON**

The base was taken from our best-selling Aine chair, which we expanded with a modern backrest inspired by the drawing of a shell.