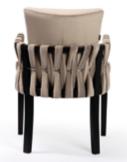

OURS**





# VIRGINIA

Chair

A compact cafe armchair that cannot be denied its charm.

# **LEG COLOURS**





# **FABRIC COLOURS**







# VANCOUVER



Strongly drawn shapes are based on a square shape, emphasizing the whole with stylish stitching on the backrest.

### **LEG COLOURS**









beech truffle oak





black gray

# **FABRIC COLOURS**





# **CORNELIUS**



Cornelius is characterized by a fluffy silhouette that harmonizes with high armrests and solid legs made of natural wood.

### **LEG COLOURS**



### **FABRIC COLOURS**









# LEG COLOURS



# **FABRIC COLOURS**











# ELIS



The fancifully intertwined composition of material, wood and metal makes it difficult to pass by this model indifferently.

# **LEG COLOURS**





black

nut

# **FABRIC COLOURS**





















ELIS Bench

88 160 64 50 47





# **Z**ARA



Zara is an upholstered armchair in richmond / glamor style. The armchair has deep drawstrings in the chesterfield trend, finished with buttons.

#### **LEG COLOURS**



#### **FABRIC COLOURS**











## **MARCELO**



Classic armchair decorated with delicate quilting and push pins adding a glamor effect.

#### **LEG COLOURS**











beech truffle oak





white

gray black

#### **FABRIC COLOURS**











# **TREVOR**



The Trevor upholstered armchair has a backrest interwoven with layers of fabric, creating an interesting checkerboard pattern.

#### **LEG COLOURS**



#### **FABRIC COLOURS**







## **SANTI**



Santi has deep ribs finished with a chesterfield-style button. The slightly tilted backrest and ergono