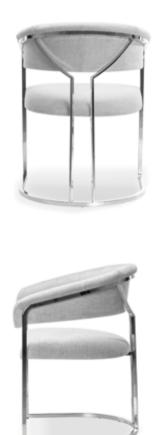

# AZURRO

Chair

A compact bucket armchair that combines classic styling with a modern finish.