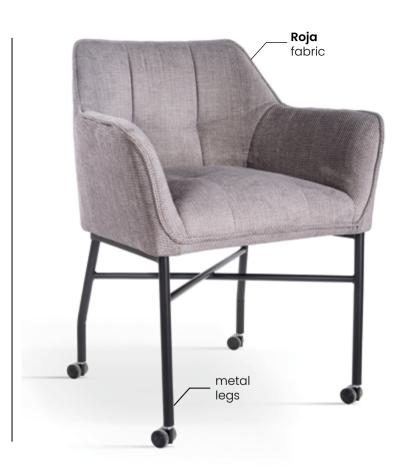

ith an ergonomically inclined seat that allows you to relax.

### **LEG COLOURS**



# **FABRIC COLOURS**









# REGAGGIO

Chair

A modern chair with a simple, but original silhouette, mounted on light, solid skids. Once you sit on it, you will never think of another one again.

### **LEG COLOURS**



all black

# **FABRIC COLOURS**







# **BOSTON**



Chair with an uncompromising form - elegant and full of class, in a way its design is almost formal. What distinguishes Brixton the most is the focus on the comfort of use.

#### **LEG COLOURS**



all black

#### **FABRIC COLOURS**











# BOSTON WHEELS

Wheel Chair

The Boston chair has been enhanced with wheels that allow you to easily turn in the desired direction.

### **LEG COLOURS**



all black

### **FABRIC COLOURS**











# BOSTON BAR

Bar Stool

Chair with an uncompromising form - elegant and full of class, in a way its design is almost formal. What distinguishes Brixton the most is the focus on the comfort of use.

### **LEG COLOURS**



all black

#### **FABRIC COLOURS**





# MALAGA BAR

Bar Stool

Malaga is a chair with a smooth backrest and a **spring-filled** seat. The model is characterized by a high armrests, which increase the comfort of use.

# **LEG COLOURS**

all black

#### **FABRIC COLOURS**







# MALAGA

Chair

Malaga is a chair with a smooth backrest and a **spring-filled seat**. The model is characterized by a high armrests, which increase the comfort of use.

#### **LEG COLOURS**



all black

### **FABRIC COLOURS**





# MALAGA WHEELS

Wheel Chair

Malaga is a chair with a s