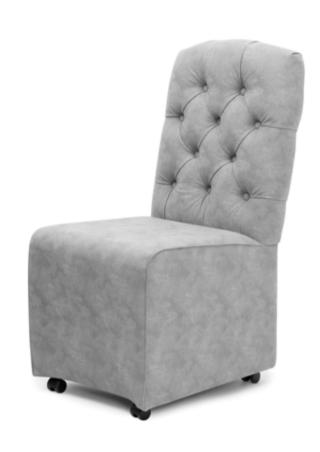

## **GEZELLING**

Chair

A highly comfortable chair designed for oval tables.

#### **LEG COLOURS**

beech truffle oak nut

white black gray

#### **FABRIC COLOURS**

fabric sampler

95 70 70 50 48

Perfect for an **oval** table