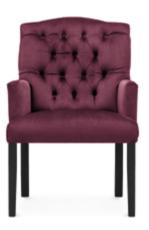

### **MADAME**

A chair with beautiful feminine shapes, which owes its name. Quilting and ornaments in the form of knockers and pins give it an exclusive character.

#### **LEG COLOURS**

#### **FABRIC COLOURS**