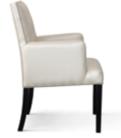

# AZURRO

Chair

A compact bucket armchair that combines classic styling with a modern finish.