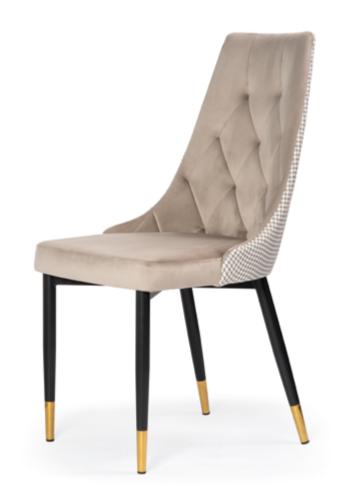

# **PRINCE**

Chair

The Prince has a high backrest with interesting, interwoven fabric layers creating a checkerboard pattern.