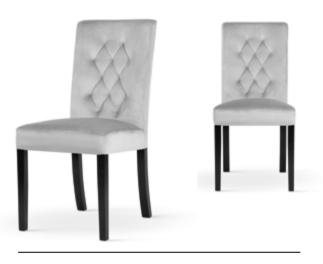

# PAWEL

Chair

Pawel armchair captivates with its simple design. Thanks to it, it fits into many arrangements.