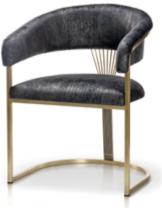

# **Z**ARA

Zara is an upholstered armchair in richmond / glamor style. The armchair has deep drawstrings in the chesterfield trend, finished with buttons.