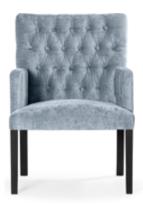

### **ANKARA**

Ankara is a modern upholstered chair with a bucket-shaped backrest with finely contoured sides. Decorative trim along the backrest line adds elegance.

#### **LEG COLOURS**

#### **FABRIC COLOURS**