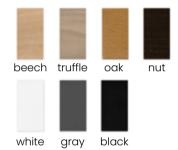

square-shaped stitching on the backrest.

# **LEG COLOURS**



# **FABRIC COLOURS**









# CASABLANCA

Chair

Casblanca proves that even the most trivial things can still surprise you.

# **LEG COLOURS**





### **FABRIC COLOURS**





# VIRGINIA

Chair

A compact cafe armchair that cannot be denied its charm.

# **LEG COLOURS**





# **FABRIC COLOURS**







# VANCOUVER



Strongly drawn shapes are based on a square shape, emphasizing the whole with stylish stitching on the backrest.

### **LEG COLOURS**









beech truffle oak





black gray

# **FABRIC COLOURS**





# **CORNELIUS**



Cornelius is characterized by a fluffy silhouette that harmonizes with high armrests and solid legs made of natural wood.

### **LEG COLOURS**



### **FABRIC COLOURS**









# LEG COLOURS



# **FABRIC COLOURS**











# ELIS



The fancifully intertwined composition of material, wood and metal makes it difficult to pass by this model indifferently.

# **LEG COLOURS**





black

nut

# **FABRIC COLOURS**





















ELIS Bench

88 160 64 50 47





# **Z**ARA



Zara is an upholstered armchair in richmond / glamor style. The armchair has deep drawstrings in the chesterfield trend, finished with buttons.

#### **LEG COLOURS**



#### **FABRIC COLOURS**











## **MARCELO**



Classic armchair decorated with delicate quilting and push pins adding a glamor effect.

#### **LEG COLOURS**











beech truffle oak





white

gray black

#### **FABRIC COLOURS**











# **TREVOR**



The Trevor upholstered armchair has a backrest interwoven with layers of