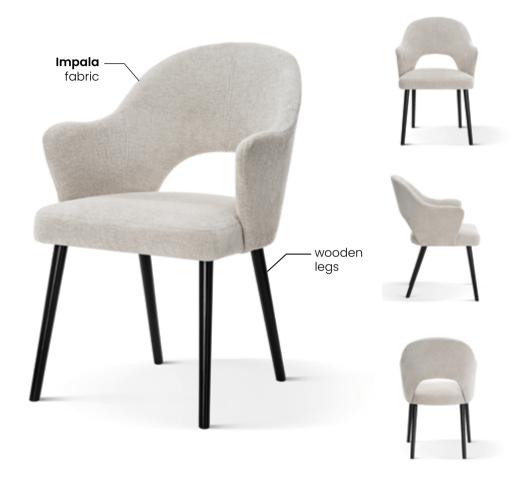

# AZURRO

Chair

A compact bucket armchair that combines classic styling with a modern finish.