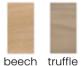

# **FABRIC COLOURS**

black

fabric sampler







white

#### MANCHASTER BAR

Bar Stool

A wide, upholstered stool in the chesterfield style with a button-finished drawstring. The bar stool has legs and a frame made of beech wood.

#### **LEG COLOURS**









oak nut



white gray black

#### **FABRIC COLOURS**

fabric sampler



**L:** 106 65 49 80 39

#### Diva croco









# ROYAL

Chair and Bench

Royal has a high backrest with interesting, delicate stitching with diamond-shaped buttons. Elegant sides of the backrest in the style of a "wingback".

#### **LEG COLOURS**



#### **FABRIC COLOURS**

fabric sampler



**BENCH:** 105 160 74







## WERONICA

Chair and Bench

Weronica wing chair with ropes finished with a Chesterfieldstyle button on wooden legs.

#### **LEG COLOURS**

















white

black gray

#### **FABRIC COLOURS**

fabric sampler







**CHAIR:** 103 67 75

BENCH: 103 160 75 52 51











# GALA



The Gala series is a collection of comfortable dining room furniture in a classic style.

#### **LEG COLOURS**



#### **FABRIC COLOURS**





# GALA Bench



The Gala series is a collection of comfortable dining room furniture in a classic style.

#### **LEG COLOURS**









nut









white gray black

#### **FABRIC COLOURS**

















# GALA 2

Chair

The Gala series is a collection of comfortable dining room furniture in a classic style.

#### **LEG COLOURS**



#### **FABRIC COLOURS**





# ASTOR Chair

A comfortable armchair on wheels, which, apart from being comfortable, will make it easier for you to get up and move it in a