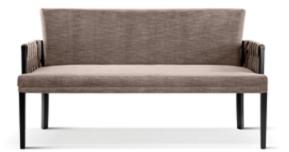

# ROYAL

Chair and Bench

Royal has a high backrest with interesting, delicate stitching with diamond-shaped buttons. Elegant sides of the backrest in the style of a "wingback".