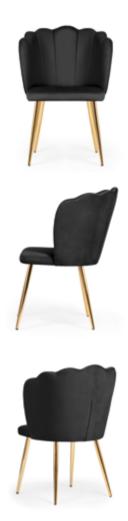

# SHELL

Sofa and puffes

A beautiful furniture with an original character that brings a sea shell to your mind. This piece of furniture will bring a pinch of extravagance and feminine class to the room.

## SHELL

Armchair

A beautiful armchair with an original character that brings a sea shell to your mind. This piece of furniture will bring a pinch of extravagance and feminine class to the room.