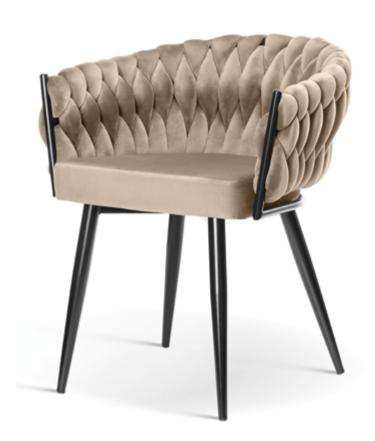

### **MARCILLE**

Chair

Marcille is a stylish chair with a modern leg. Its design makes it impossible to pass by indifferently. It fits perfectly into any type of interior.

#### **LEG COLOURS**

#### **FABRIC COLOURS**