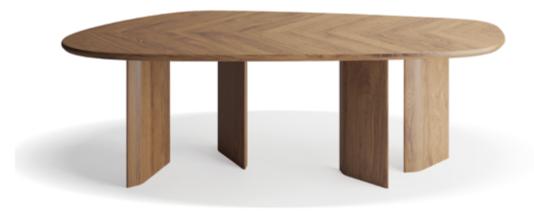

## PARMA

A modern dining table whose design is based on a circle. The original and bold style will perfectly fit into glamor or modern classic interiors.

oak smoked oak

wenge

white

125 76

210

125 125