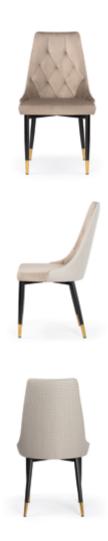

# **PRINCE**

Chair

The Prince has a high backrest with interesting, interwoven fabric layers creating a checkerboard pattern.