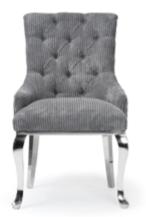

## **GEZELLING**

Chair

A highly comfortable chair designed for oval tables.

#### **LEG COLOURS**

beech truffle oak nut

white black gray

#### **FABRIC COLOURS**

fabric sampler

95 70 70 50 48

Perfect for an **oval** table