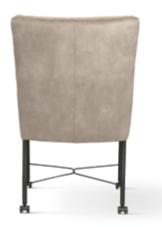

# **IVAN**

Chair

Ivan upholstered chair is an elegant chair with a simple form. The advantage of this chair is a wooden cross leg and small cubature.