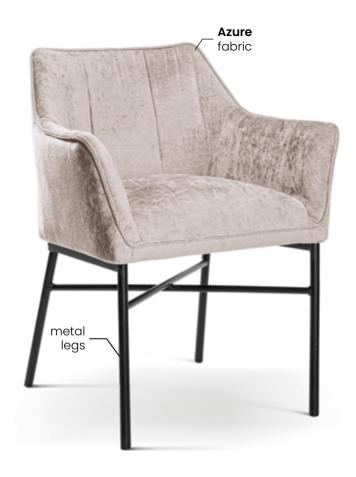

# AZURRO

Chair

A compact bucket armchair that combines classic styling with a modern finish.