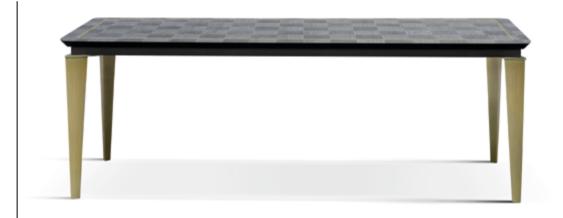

## **GAMBIT**

Table

Made of natural wood, the top was inspired by the already classic chess board. The icing on the cake is the metal frame embedded in the top, which refers to the base in the color of brushed gold.