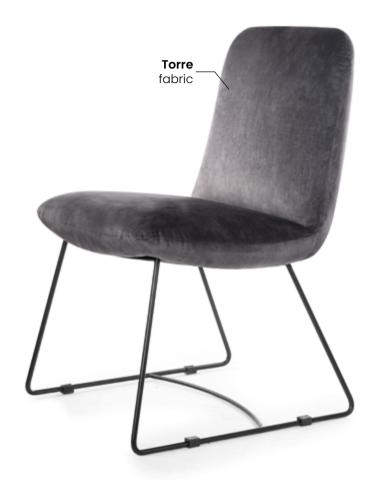

bucket chair that attracts attention thanks to the combination of a thick seat and light metal legs.

# **LEG COLOURS**



all black

### **FABRIC COLOURS**





# CORVUS WHEELS



A comfortable bucket chair that attracts attention thanks to the combination of a thick seat and light metal legs.

# **LEG COLOURS**



all black

### **FABRIC COLOURS**









# SOFI Chair

An original chair that attracts attention not only with its appearance, but also with an ergonomically inclined seat that allows you to relax.

### **LEG COLOURS**



# **FABRIC COLOURS**









# REGAGGIO

Chair

A modern chair with a simple, but original silhouette, mounted on light, solid skids. Once you sit on it, you will never think of another one again.

### **LEG COLOURS**



all black

# **FABRIC COLOURS**







# **BOSTON**



Chair with an uncompromising form - elegant and full of class, in a way its design is almost formal. What distinguishes Brixton the most is the focus on the comfort of use.

#### **LEG COLOURS**



all black

#### **FABRIC COLOURS**











# BOSTON WHEELS

Wheel Chair

The Boston chair has been enhanced with wheels that allow you to easily turn in the desired direction.

### **LEG COLOURS**



all black

### **FABRIC COLOURS**











# BOSTON BAR

Bar Stool

Chair with an uncompromising form - elegant and full of class, in a way its design is almost formal. What distinguishes Brixton the most is the focus on the comfort of use.

### **LEG COLOURS**



all black

#### **FABRIC COLOURS**





# MALAGA BAR

Bar Stool

Malaga is a chair with a smooth backrest and a