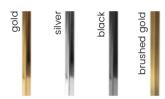

ool

Eccentric design will bring an element of luxury to the interior and break banal patterns.

#### **LEG COLOURS**



#### **FABRIC COLOURS**









### **MARCILLE**

Chair

Marcille is a stylish chair with a modern leg. Its design makes it impossible to pass by indifferently. It fits perfectly into any type of interior.

#### **LEG COLOURS**



#### **FABRIC COLOURS**









#### MARCILLE BAR



Marcille is a stylish chair with a modern leg. Its design makes it impossible to pass by indifferently. It fits perfectly into any type of interior.

#### **LEG COLOURS**



#### **FABRIC COLOURS**





### MARCILLE 2



Marcille is a stylish chair with a modern leg. Its design makes it impossible to pass by indifferently. It fits perfectly into any type of interior.

#### **LEG COLOURS**



#### **FABRIC COLOURS** fabric sampler









#### MARCILLE 2 BAR

Bar Stool

Marcille is a stylish chair with a modern leg. Its design makes it impossible to pass by indifferently. It fits perfectly into any type of interior.

#### **LEG COLOURS**



#### **FABRIC COLOURS**

fabric sampler

M: 102 54 55 70 47 L: 112 54 55 80 47







# **AMADEUS**

Chair

Stylish upholstered chair with a thick seat. High, ergonomically adjusted armrests and a high backrest make this armchair incredibly comfortable.

#### **LEG COLOURS**



#### **FABRIC COLOURS**











### **SIZAR**

Chair

Big, comfortable and elegant.
An additional decorative and functional element is the handle on the back, which makes it easy to move the chair and looks beautiful.

#### **LEG COLOURS**



#### **FABRIC COLOU