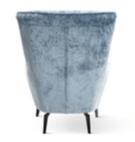

# **AMADEUS**

Chair

Stylish upholstered chair with a thick seat. High, ergonomically adjusted armrests and a high backrest make this armchair incredibly comfortable.