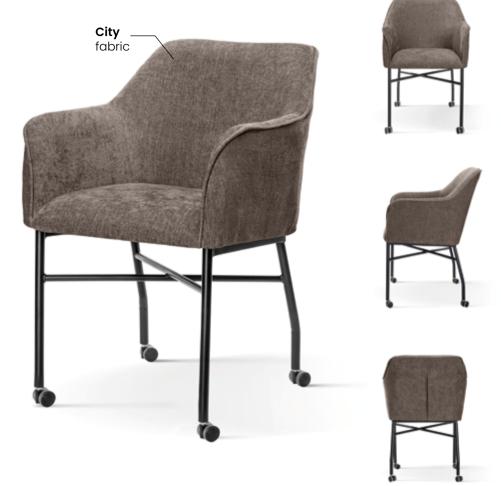

# BJORG Chair

A comfortable armchair with a unique design based on a solid frame without mounting elements.