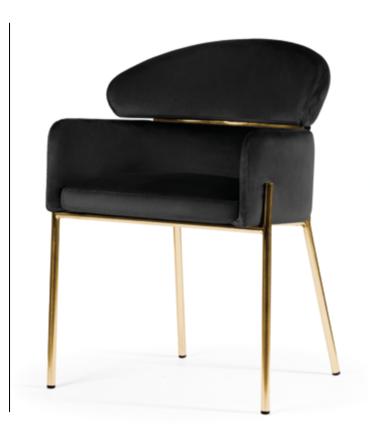

## ROSA

A modern, glamor-style chair with a backrest finely interwoven with fabric. A bold proposition for those whoa like to stand out.