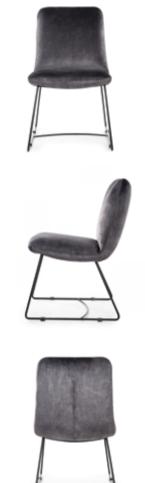

# BJORG Chair

A comfortable armchair with a unique design based on a solid frame without mounting elements.