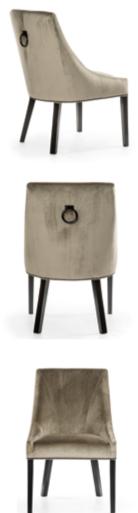

### **MADAME**

A chair with beautiful feminine shapes, which owes its name. Quilting and ornaments in the form of knockers and pins give it an exclusive character.

#### **LEG COLOURS**

#### **FABRIC COLOURS**