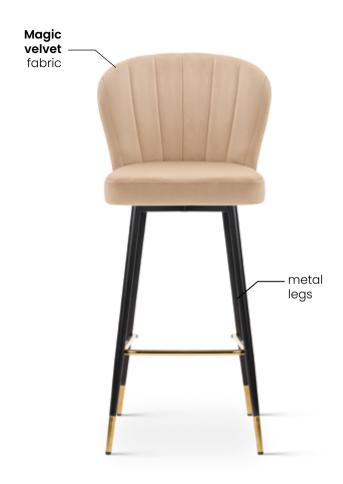

# AINE BAR

Bar Stool

Slim, simple and elegant, and also very comfortable.

#### **LEG COLOURS**

#### **FABRIC COLOURS**

fabric sampler

M: 98 50 52 67 42 L: 108 50 52 77 42 **Soft** fabric