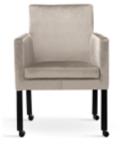

### AINE

Chair

Wide backrest and seat, solid metal legs and modern, sleek and simple, design.