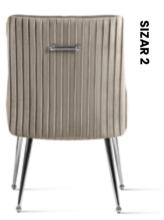

### **SIZAR**

Chair

Big, comfortable and elegant.
An additional decorative and functional element is the handle on the back, which makes it easy to move the chair and looks beautiful.