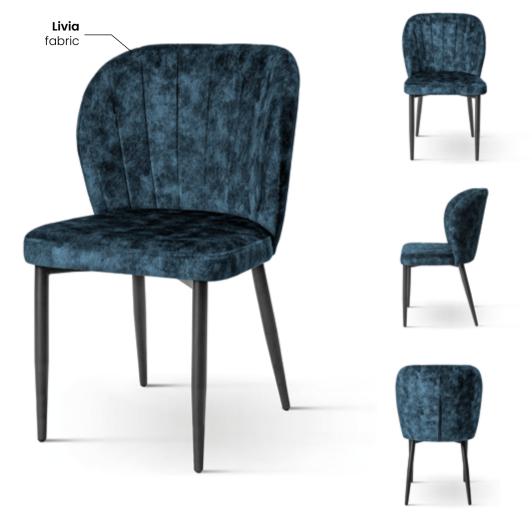

EG COLOURS**



#### **FABRIC COLOURS**







# AINE PLUS



Aine plus means more foam, greater ergonomics, upholstery belts in the seat and a solid wooden frame.

#### **LEG COLOURS**



#### **FABRIC COLOURS**









Aine chair enriched with a **180° rotation system** which returns to its original position.

#### **LEG COLOURS**



#### **FABRIC COLOURS**





# AINE BAR

Bar Stool

Slim, simple and elegant, and also very comfortable.

#### **LEG COLOURS**



#### **FABRIC COLOURS**

fabric sampler

M: 98 50 52 67 42 L: 108 50 52 77 42 **Soft** fabric







### **SHELLY**

Chair

Less is more. Shelly is a basic model that has everything a chair should have, all decorated with stylish stitching.

#### **LEG COLOURS**



#### **FABRIC COLOURS**

fabric sampler

H H H H 88 53 57 47 48





Chair

Shelly on a fixed, wooden frame with a visible crossbar under the seat.

#### **LEG COLOURS**









nut

beech truffle

oak

gold finish white gray black

#### **FABRIC COLOURS**







### SHELLY PLUS

Chair

Plus means more foam, greater ergonomics, upholstery belts in the seat and a solid wooden frame.

#### **LEG COLOURS**







oak





nut

beech truffle





gold finish

white black gray

#### **FABRIC COLOURS**









### SHELLY 180

Eviwel Chair

Shelly chair enriched with a **180-degree rotation system** which returns to its original position.

#### **LEG COLOURS**



#### **FABRIC COLOURS**





### SHELLY BAR

Bar Stool

The seductive line of the stool is emphasized by delicate stitching on the seat, creating a coherent whole.

#### **LEG COLOURS**



#### **FA