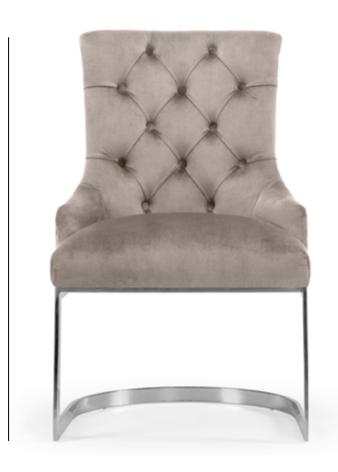

### **MARCILLE**

Chair

Marcille is a stylish chair with a modern leg. Its design makes it impossible to pass by indifferently. It fits perfectly into any type of interior.