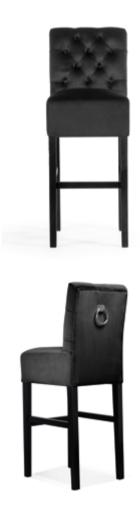

#### MANCHASTER BAR

Bar Stool

A wide, upholstered stool in the chesterfield style with a button-finished drawstring. The bar stool has legs and a frame made of beech wood.