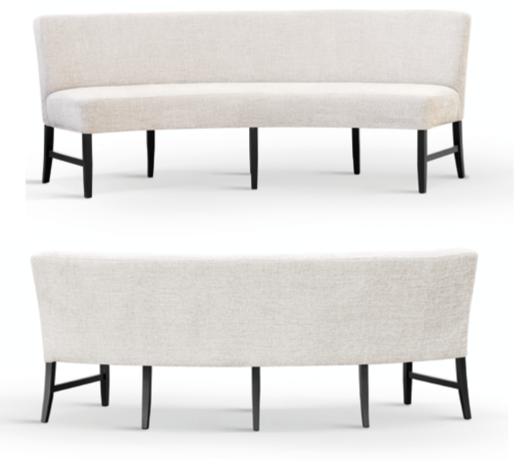

## **GEZELLING**

Chair

A highly comfortable chair designed for oval tables.

#### **LEG COLOURS**

beech truffle oak nut

white black gray

#### **FABRIC COLOURS**

fabric sampler

95 70 70 50 48

Perfect for an **oval** table