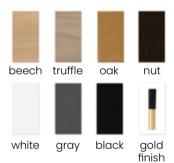

#### **LEG COLOURS**

nut

beech truffle

oak

gold finish white gray black

#### **LEG COLOURS**

oak

nut

beech truffle

gold finish

white black gray