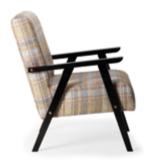

# **HILTON**

The base was taken from our best-selling Aine chair, which we expanded with a modern backrest inspired by the drawing of a shell.