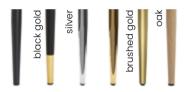

size and a characteristic design based on rounded shapes.

#### **LEG COLOURS**

all black

#### **FABRIC COLOURS**

fabric sampler

81 55 60 47 43





CIRCO BAR





CONSU BAR



### **MODENA**

Chair

Modena is a a semi-bucket chair with a backrest that is tapered downwards. The backrest on the outer side has decorative diamond stitching and buttons.

#### **LEG COLOURS**



#### **FABRIC COLOURS**





# MODENA BAR

Bar Stool

Semi-bucket bar stool with a backrest that is tapered downwards. The backrest on the outer side has decorative diamond stitching and buttons.

#### **LEG COLOURS**



#### **FABRIC COLOURS**





# **HILTON**



The base was taken from our best-selling Aine chair, which we expanded with a modern backrest inspired by the drawing of a shell.

#### **LEG COLOURS**



#### **FABRIC COLOURS**







### **BEETLE**

Chair

A modern chair which characteristic feature is its backrest. The original design will distinguish the room and will surely attract the eyes of the guests.

#### **LEG COLOURS**



#### **FABRIC COLOURS**





# BEETLE 180

Eviwel Chair

Beetle chair enriched with a **180-degree rotation system** which returns to its original position.

#### **LEG COLOURS**



#### **FABRIC COLOURS**





### BEETLE BAR

Bar Stool

Stylish bar stool with a universal, timeless design.

#### **LEG COLOURS**



#### **FABRIC COLOURS**





# **BOLONIA**

Chair

Bologna is a stylish upholstered chair with a thick seat. The deep half-bucket backrest resembles a shell. The slender legs are made of stainless steel.

#### **LEG COLOURS**



#### FABRIC COLOURS