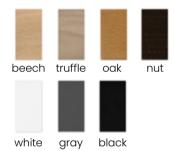

**BENCH:** 105 160 74







## WERONICA

Chair and Bench

Weronica wing chair with ropes finished with a Chesterfieldstyle button on wooden legs.

#### **LEG COLOURS**

















white

black gray

#### **FABRIC COLOURS**

fabric sampler







**CHAIR:** 103 67 75

BENCH: 103 160 75 52 51











# GALA



The Gala series is a collection of comfortable dining room furniture in a classic style.

#### **LEG COLOURS**



#### **FABRIC COLOURS**





# GALA Bench



The Gala series is a collection of comfortable dining room furniture in a classic style.

#### **LEG COLOURS**









nut









white gray black

#### **FABRIC COLOURS**

















# GALA 2

Chair

The Gala series is a collection of comfortable dining room furniture in a classic style.

#### **LEG COLOURS**



#### **FABRIC COLOURS**





# ASTOR Chair

A comfortable armchair on wheels, which, apart from being comfortable, will make it easier for you to get up and move it in any direction.

#### **LEG COLOURS**











nut

beech truffle oak







white

black gray

#### **FABRIC COLOURS**











# **ALBERT**

Chair

Classic chesterfield-style quilted chair. For all those who appreciate elegant, sophisticated design.

#### **LEG COLOURS**



gray

#### **FABRIC COLOURS**

black

fabric sampler









white

## **GABRIEL**

Chair

A chair inspired by baroque shapes. Gabriel is distinguished by a large, comfortable seat and high armrests.

#### **LEG COLOURS**









oak



nut

beech truffle





white gray

black

#### **FABRIC COLOURS**









## **GEZELLING**

Chair

A highly c