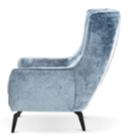

# BJORG Chair

A comfortable armchair with a unique design based on a solid frame without mounting elements.