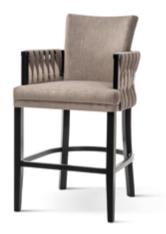

# ROYAL

Chair and Bench

Royal has a high backrest with interesting, delicate stitching with diamond-shaped buttons. Elegant sides of the backrest in the style of a "wingback".