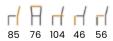

# NIKO Armehair

Niko has a slightly reclined backrest and ergonomically adapted armrests. The simple form of this armchair is diversified with wheels.

#### **LEG COLOURS**

wheels

#### **FABRIC COLOURS**

fabric sampler

85 76 104 46 56