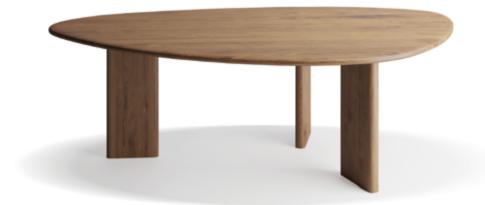

## **GAMBIT**

Table

Made of natural wood, the top was inspired by the already classic chess board. The icing on the cake is the metal frame embedded in the top, which refers to the base in the color of brushed gold.