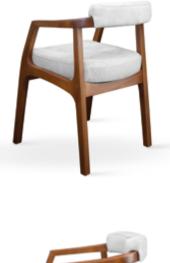

# **HAROLD**

Chair

Classic silhouette in a refreshed edition. A characteristic element of the chair are wooden legs smoothly connected to the crossbar under the seat.

# **LEG COLOURS**

black nut

# **FABRIC COLOURS**

fabric sampler

86 55 56 52 44