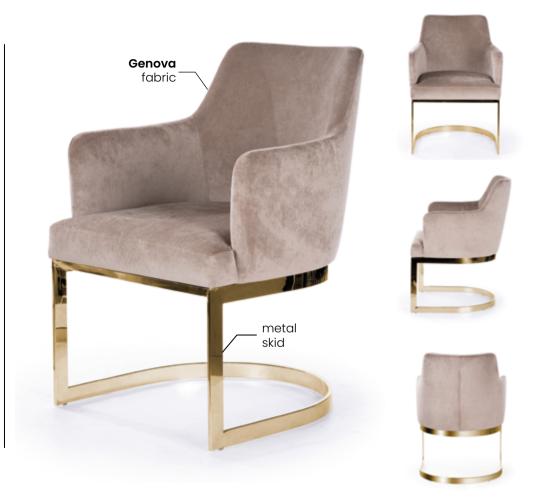

OLOURS**





# **BOLONIA**

Chair

Bologna is a stylish upholstered chair with a thick seat. The deep half-bucket backrest resembles a shell. The slender legs are made of stainless steel.

#### **LEG COLOURS**



#### FABRIC COLOURS





### MONALIZA

Chair

Twin to Bologna, mounted on a stylish, original skid.

#### **LEG COLOURS**



#### **FABRIC COLOURS**









Chair

Lili is a stylish chair with a thick seat. The puffy, semi-bucket backrest combined with slender legs made of stainless steel make the form elegant and modern.

#### **LEG COLOURS**



#### **FABRIC COLOURS**







# PORTO

Chair

The simple form of the seat combined with a stylish skid looks elegant and dignified. Upholstery straps in the seat will ensure comfort.

#### **LEG COLOURS**



#### **FABRIC COLOURS**





### VEGAS Bar Stool

Modern bar stool based on a semicircle. The structure is based on a golden stainless steel frame, which brings luxury and elegance to the interior.

#### **LEG COLOURS**



#### **FABRIC COLOURS**













# **VEGAS**

Chair

Vegas is a modern piece of furniture that gives the room grace with a hint of electrifying elegance

#### **LEG COLOURS**



#### **FABRIC COLOURS**







# CASINO

Bar Stool

The perfect bar stool for winning millions, it will also work for a kitchen island.

#### **LEG COLOURS**



#### **FABRIC COLOURS**









# HORDIA

Bar Stool

Eccentric design will bring an element of luxury to the interior and break banal patterns.

#### **LEG COLOURS**



#### **FABRIC COLOURS**









### **MARCILLE**

Chair

Marcille is a stylish chair with