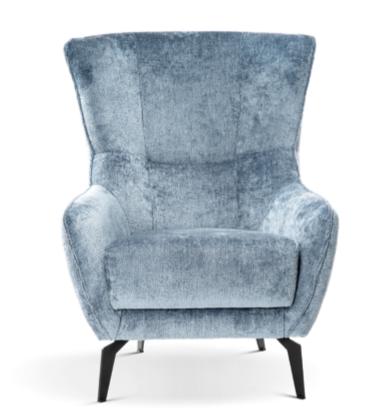

# **AMADEUS**

Chair

Stylish upholstered chair with a thick seat. High, ergonomically adjusted armrests and a high backrest make this armchair incredibly comfortable.