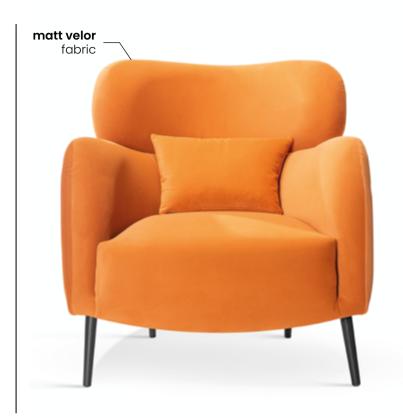

# AZURRO

Chair

A compact bucket armchair that combines classic styling with a modern finish.