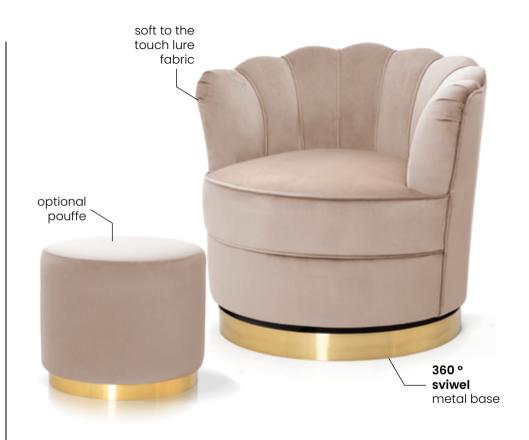

#### **FABRIC COLOURS**

Stylish swivel armchair inspired by the shape of a sea shell. Perfect for modern interiors and glamor rooms.

#### **VARIANTS AVAILABLE**