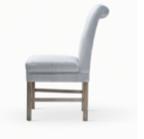

# AZURRO

Chair

A compact bucket armchair that combines classic styling with a modern finish.