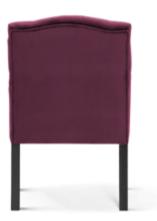

# AZURRO

Chair

A compact bucket armchair that combines classic styling with a modern finish.