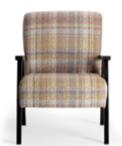

# **HILTON**

The base was taken from our best-selling Aine chair, which we expanded with a modern backrest inspired by the drawing of a shell.