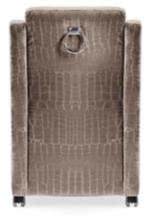

# **ANDERO**

Andero is a chair on wheels that is distinguished by a fully built-up silhouette. Thanks to its functionality, it can be a good choice for a restaurant.

#### **LEG COLOURS**

wheels

#### **FABRIC COLOURS**

**LEG COLOURS** 