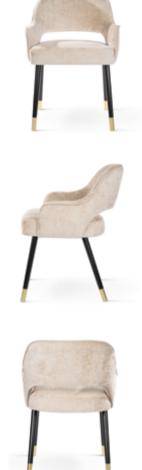

## **BREDA**

An elegant chair with a bar separating the seat from the backrest. All elements perfectly harmonize and create a unique, beautiful and comfortable chair.

#### **VARIANTS AVAILABLE**

beige

gold legs