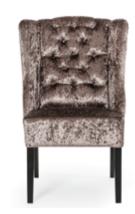

# ROYAL

Chair and Bench

Royal has a high backrest with interesting, delicate stitching with diamond-shaped buttons. Elegant sides of the backrest in the style of a "wingback".