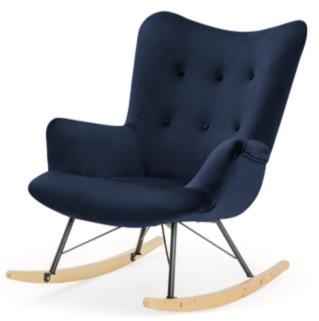

# PAWEL

Chair

Pawel armchair captivates with its simple design. Thanks to it, it fits into many arrangements.

### **LEG COLOURS**

gray

white

# **FABRIC COLOURS**

black