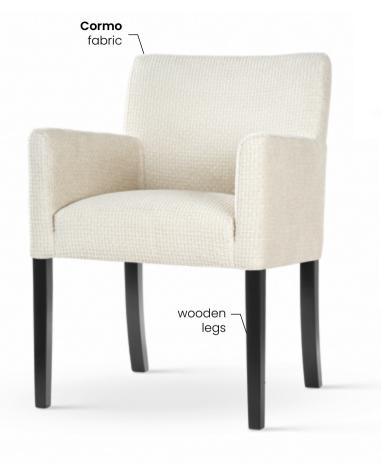

# **HAROLD**

Chair

Classic silhouette in a refreshed edition. A characteristic element of the chair are wooden legs smoothly connected to the crossbar under the seat.