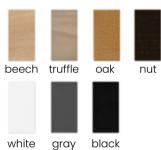

#### **LEG COLOURS**

nut

beech truffle

oak

gold finish white gray black

#### **LEG COLOURS**

oak

nut

beech truffle

gold finish

white black gray

# **LEG COLOURS**

oak

nut

white gray black

# **LEG COLOURS**

beech truffle

white

black gray

# **LEG COLOURS**

black nut

### **LEG COLOURS**

oak

beech truffle

white gray

black

**FABRIC COLOURS** 

### **LEG COLOURS**

oak

nut

white gray

black

### **LEG COLOURS**

beech truffle oak

black gray

#### **LEG COLOURS**

beech truffle oak

white

gray black

#### **LEG COLOURS**

beech truffle oak

nut

white black gray

#### **LEG COLOURS**

oak nut

white gray black

#### **LEG COLOURS**

nut

white gray black

#### **LEG COLOURS**

nut

beech truffle oak

white

black gray

#### **LEG COLOURS**

oak

nut

beech truffle

white gray

black

#### **LEG COLOURS**

nut

oak

white gray

beech truffle

black

#### **LEG COLOURS**

nut

beech truffle oak

white gray

black