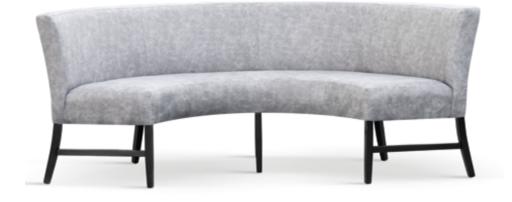

## **GEZELLING**

Chair

A highly comfortable chair designed for oval tables.

#### **LEG COLOURS**

beech truffle oak nut

white black gray

#### **FABRIC COLOURS**

fabric sampler

95 70 70 50 48

Perfect for an **oval** table