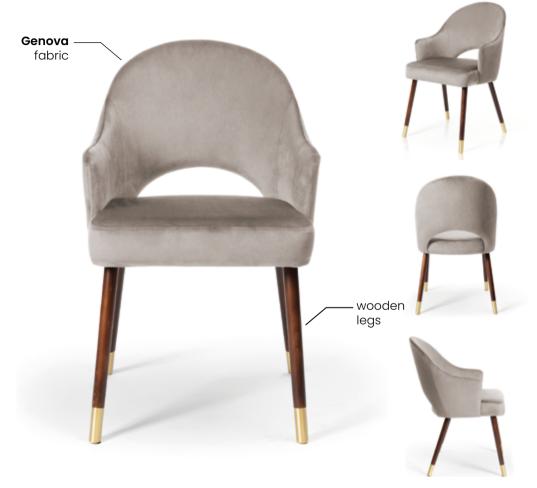

# AZURRO

Chair

A compact bucket armchair that combines classic styling with a modern finish.