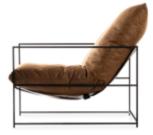

# AZURRO

Chair

A compact bucket armchair that combines classic styling with a modern finish.