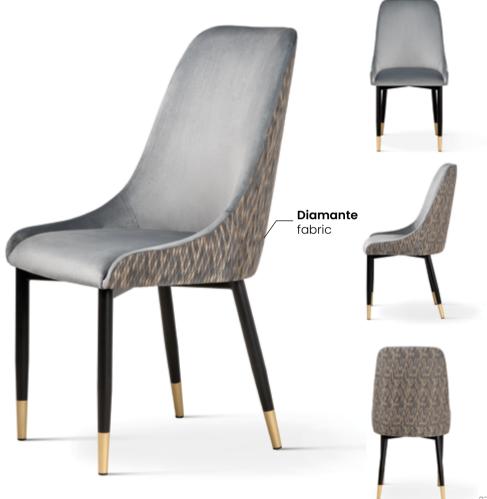

### **CAREN**

Chair

A slim, compact chair with a high backrest, distinguished by a delicate design.

#### **LEG COLOURS**

#### **FABRIC COLOURS**