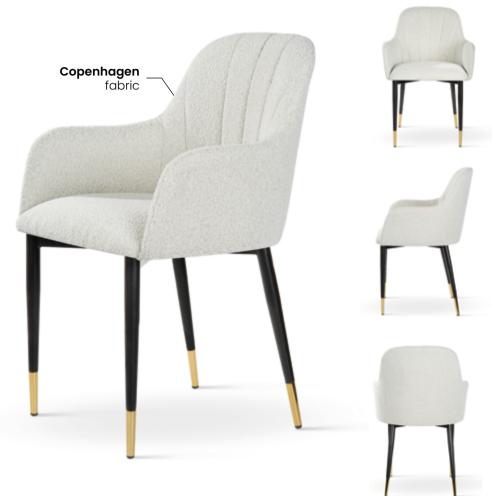

### AINE

Chair

Wide backrest and seat, solid metal legs and modern, sleek and simple, design.

#### **LEG COLOURS**

#### **FABRIC COLOURS**