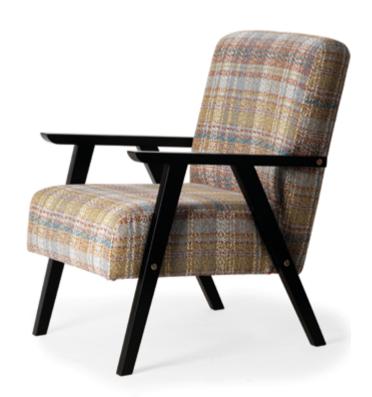

# **HILTON**

The base was taken from our best-selling Aine chair, which we expanded with a modern backrest inspired by the drawing of a shell.