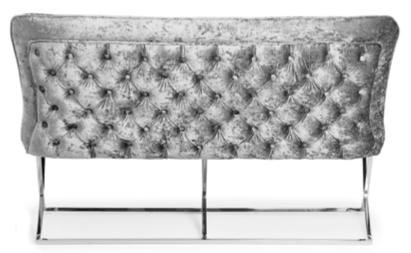

# **SCARLETT**

Modern and glamorous bench with a beautiful, dynamic line. High backrest and thick seat guarantee comfort and the right position.

#### **LEG COLOURS**

#### **FABRIC COLOURS**