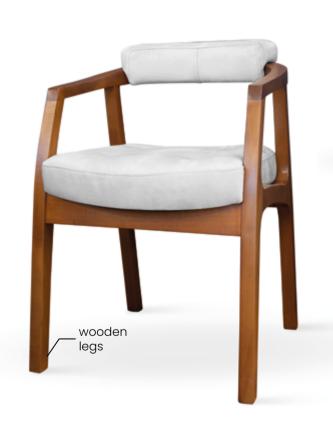

# **HAROLD**

Chair

Classic silhouette in a refreshed edition. A characteristic element of the chair are wooden legs smoothly connected to the crossbar under the seat.