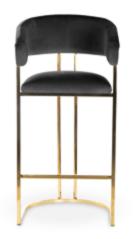

G COLOURS**



#### **FABRIC COLOURS**









#### MARCILLE BAR



Marcille is a stylish chair with a modern leg. Its design makes it impossible to pass by indifferently. It fits perfectly into any type of interior.

#### **LEG COLOURS**



#### **FABRIC COLOURS**





### MARCILLE 2



Marcille is a stylish chair with a modern leg. Its design makes it impossible to pass by indifferently. It fits perfectly into any type of interior.

#### **LEG COLOURS**



#### **FABRIC COLOURS** fabric sampler









#### MARCILLE 2 BAR

Bar Stool

Marcille is a stylish chair with a modern leg. Its design makes it impossible to pass by indifferently. It fits perfectly into any type of interior.

#### **LEG COLOURS**



#### **FABRIC COLOURS**

fabric sampler

M: 102 54 55 70 47 L: 112 54 55 80 47







# **AMADEUS**

Chair

Stylish upholstered chair with a thick seat. High, ergonomically adjusted armrests and a high backrest make this armchair incredibly comfortable.

#### **LEG COLOURS**



#### **FABRIC COLOURS**











### **SIZAR**

Chair

Big, comfortable and elegant.
An additional decorative and functional element is the handle on the back, which makes it easy to move the chair and looks beautiful.

#### **LEG COLOURS**



#### **FABRIC COLOURS**









# **SCARLETT**

Chair

Modern and glamorous chair with a beautiful, dynamic line. High backrest and thick seat guarantee comfort and the right position.

#### **LEG COLOURS**



#### **FABRIC COLOURS**











# **SCARLETT**



Modern and glamorous bench with a beautiful, dynamic line. High backrest and thick seat guara