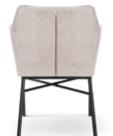

# BJORG Chair

A comfortable armchair with a unique design based on a solid frame without mounting elements.