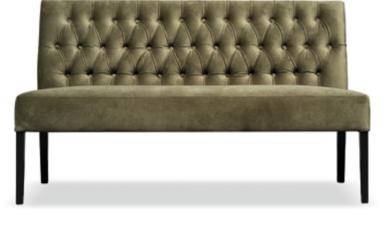

# **SCARLETT**

Modern and glamorous bench with a beautiful, dynamic line. High backrest and thick seat guarantee comfort and the right position.