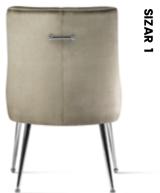

### **SIZAR**

Chair

Big, comfortable and elegant.
An additional decorative and functional element is the handle on the back, which makes it easy to move the chair and looks beautiful.