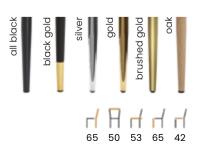

ething for lovers of high chairs who require more back support from the chair.

#### **LEG COLOURS**



#### **FABRIC COLOURS**





### LIZBONA

Chair

Lizbona is a chair that you have to sit on - a modern shape is not only attractive, but also extremely comfortable.

#### **LEG COLOURS**

gold

all black

#### **FABRIC COLOURS**





# ENZO

Chair

We have balanced the comfortable bucket seat with a light leg, in order to obtain an elegant and modern piece of furniture.

#### **LEG COLOURS**

all black

FABRIC COLOURS fabric sampler

H H H H H 85 61 61 49 44



# SUSAN

Chair

A comfortable chair with a compact size and a characteristic design based on rounded shapes.

#### **LEG COLOURS**

all black

#### **FABRIC COLOURS**

fabric sampler

81 55 60 47 43





CIRCO BAR





CONSU BAR



### **MODENA**

Chair

Modena is a a semi-bucket chair with a backrest that is tapered downwards. The backrest on the outer side has decorative diamond stitching and buttons.

#### **LEG COLOURS**



#### **FABRIC COLOURS**





# MODENA BAR

Bar Stool

Semi-bucket bar stool with a backrest that is tapered downwards. The backrest on the outer side has decorative diamond stitching and buttons.

#### **LEG COLOURS**



#### **FABRIC COLOURS**





# **HILTON**



The base was taken from our best-selling Aine chair, which we expanded with a modern backrest inspired by the drawing of a shell.

#### **LEG COLOURS**



#### **FABRIC COLOURS**







### **BEETLE**

Chair

A modern chair which characteristic feature is its backrest. The original design will distinguish the room and will surely