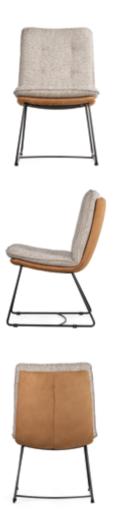

# **IVAN**

Chair

Ivan upholstered chair is an elegant chair with a simple form. The advantage of this chair is a wooden cross leg and small cubature.