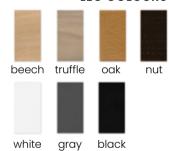

#### **LEG COLOURS**

nut

beech truffle

oak

gold finish white gray black

#### **LEG COLOURS**

oak

nut

beech truffle

gold finish

white black gray