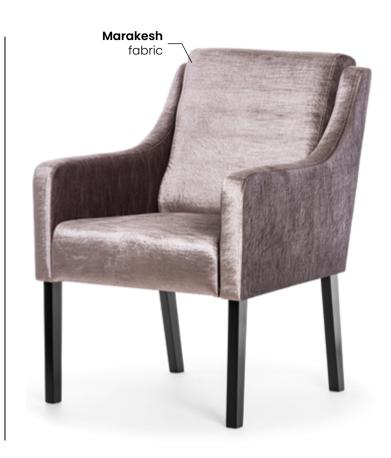

# AZURRO

Chair

A compact bucket armchair that combines classic styling with a modern finish.