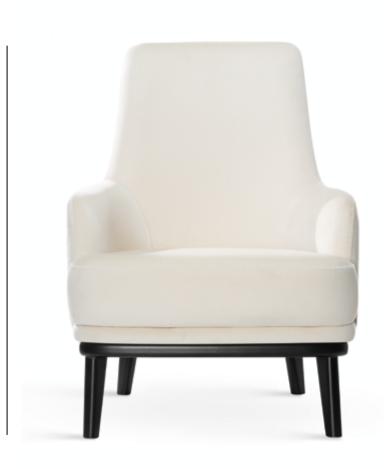

# AZURRO

Chair

A compact bucket armchair that combines classic styling with a modern finish.