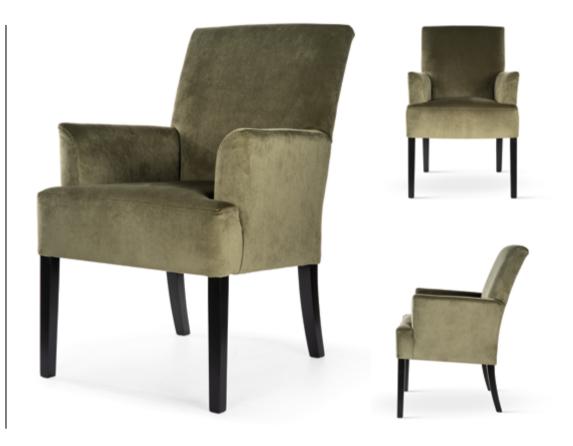

# BJORG Chair

A comfortable armchair with a unique design based on a solid frame without mounting elements.