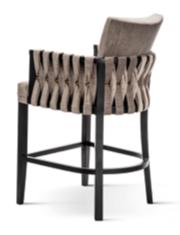

# ROYAL

Chair and Bench

Royal has a high backrest with interesting, delicate stitching with diamond-shaped buttons. Elegant sides of the backrest in the style of a "wingback".