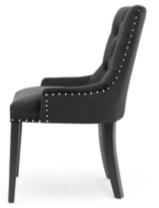

### **TULIP**

Chair

Stylish bucket chair inspired by the art-deco era. Perfect for modern interiors and glamor dining rooms.