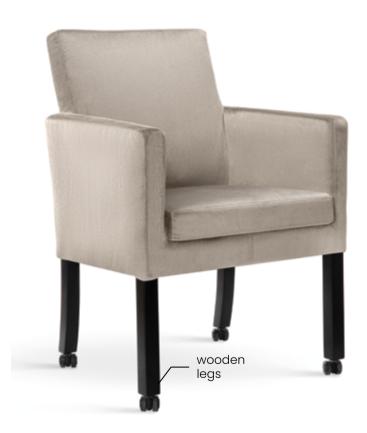

# **AUGUST**

The chair is massive, comfortable and solid. The knocker on the high backrest makes it easy to move the furniture around

# **LEG COLOURS**

oak

nut

white gray black