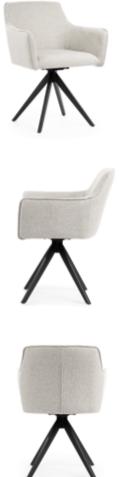

### AINE

Chair

Wide backrest and seat, solid metal legs and modern, sleek and simple, design.

#### **FABRIC COLOURS**

Aine chair enriched with a **180° rotation system** which returns to its original position.