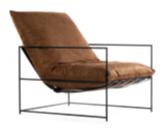

# AZURRO

Chair

A compact bucket armchair that combines classic styling with a modern finish.