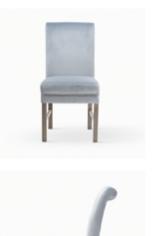

# AZURRO

Chair

A compact bucket armchair that combines classic styling with a modern finish.