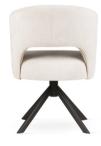

# GODA

# Chair

A modern chair with comfortable armrests and a characteristic cut-out on the back.

all black black gold silver gold

FABRIC COLOURS

fabric sampler