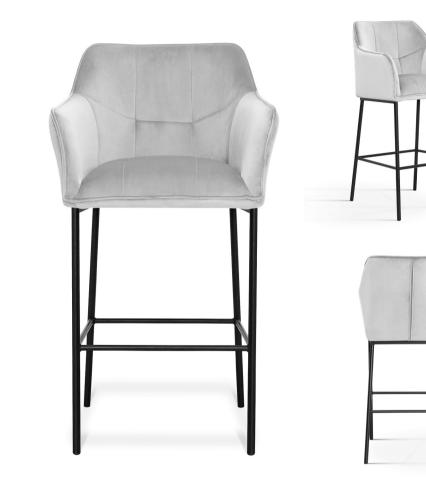

# GODA SUPREME BAR

Bar Chair Bar chair with pocketspring system. Very comfortable and

LEG COLOURS

soft.

FABRIC COLOURS

fabric sampler

**№** 102 56 60 69 43