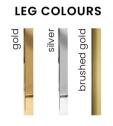

thick seat. The puffy, semi-bucket backrest combined with slender legs made of stainless steel make the form elegant and modern.

LEG COLOURS



 78
 75
 60
 46
 43



### BOLONIA Chair

Bologna is a stylish upholstered chair with a thick seat. The deep half-bucket backrest resembles a shell. The slender legs are made of stainless steel.

LEG COLOURS





### MONALIZA Chair

Twin to Bologna, mounted on a stylish, original skid.





FABRIC COLOURS

fabric sampler







PARMA Chair

A combination of a classic chesterfield seat with a modern skid, which results in an interesting and unusual model.

#### LEG COLOURS



FABRIC COLOURS

fabric sampler









### TULUZA Chair

A combination of a classic chesterfield seat with a modern skid, which results in an interesting and unusual model.



FABRIC COLOURS

fabric sampler



### PORTO Chair

The simple form of the seat combined with a stylish skid looks elegant and dignified. Upholstery straps in the seat will ensure comfort.

#### LEG COLOURS



FABRIC COLOURS

fabric sampler









VEGAS Bar Chair

Modern bar stool based on a semicircle. The structure is based on a golden stainless steel frame, which brings luxury and elegance to the interior.

LEG COLOURS



FABRIC COLOURS fabric sampler





















Vegas is a modern piece of furniture that gives the room grace with a hint of electrifying elegance.





FABRIC COLOURS fabric sampler

 Image: Height of the second second

CASINO Bar Chair

The perfect bar stool for winning millions, it will also work for a kitchen island.

LEG COLOURS









# MARCILLE

with a