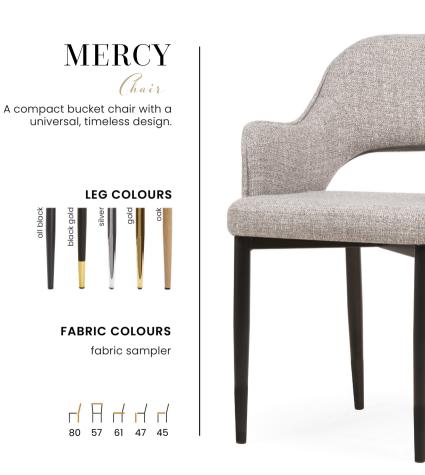

# MERCY PLUS Chair

An improved version of the standard Mercy model. For all those who require above-average comfort.

LEG COLOURS

FABRIC COLOURS fabric sampler

 Image: Height of the second second

#### LEG COLOURS

### FABRIC COLOURS