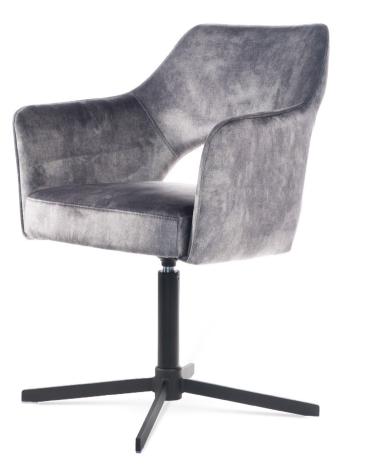

# GODA SUPREME

# Chair

Chair with pocket spring seat.

#### LEG COLOURS

FABRIC COLOURS fabric sampler

 Image: Figure 1
 Image: Figure 1
 Image: Figure 1
 Image: Figure 1

 88
 59
 65
 49
 48