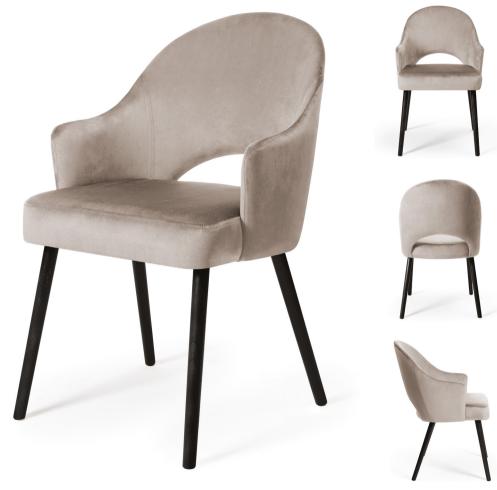

# GODA PLUS Chair

Goda on a fixed, wooden frame. For all those who require above-average comfort.