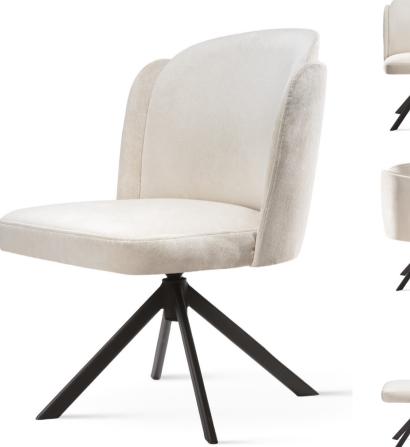

## SOLUNA Chair

chair is an elegant piece of furniture with a modern design, equipped with a swivel base, allowing users to easily adjust their position and achieve maximum comfort during work or relaxation.