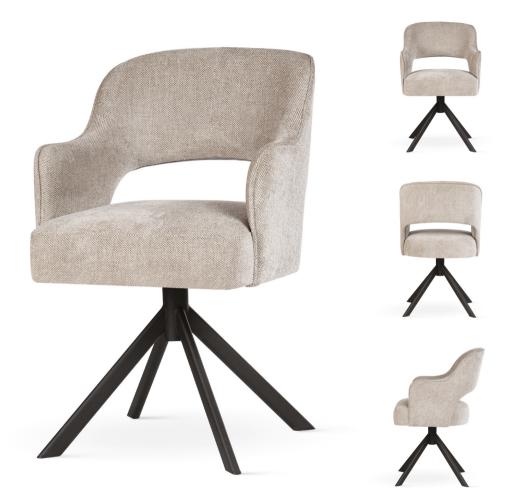

# GODA

# Chair

A modern chair with comfortable armrests and a characteristic cut-out on the back.

all black black gold silver gold

FABRIC COLOURS

fabric sampler