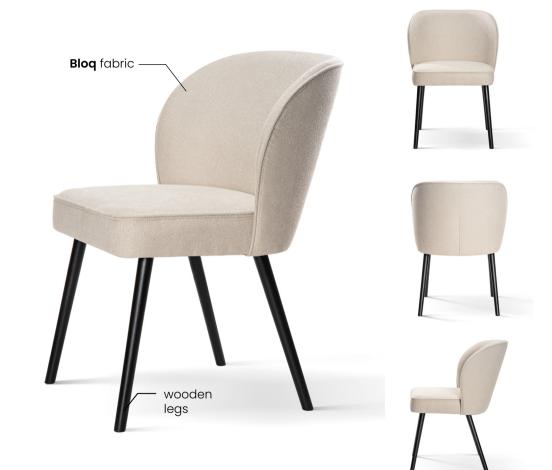

## SOPHIA Chair

A chair with a timeless form is the perfect piece of furniture for any interior. Its unique design brings elegance and style to the space.

> MODEL imported

#### LEG COLOURS

FABRIC COLOURS

beige, beige PU, truffle PU,