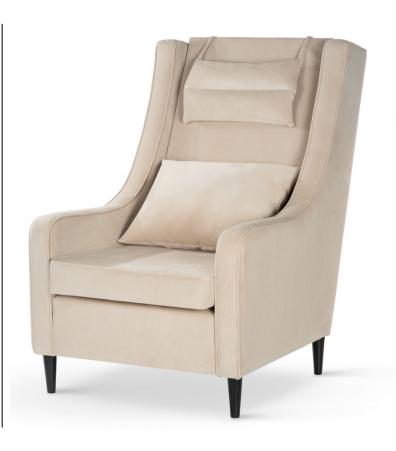

# GODA

# Chair

A modern chair with comfortable armrests and a characteristic cut-out on the back.

all black black gold silver gold

FABRIC COLOURS

fabric sampler