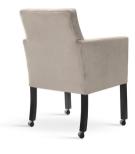

## HAGA Chair

A related chair to the Alkmaar with a raised backrest.

## LEG COLOURS

black, gold

## FABRIC COLOURS

Chair on a base with wooden legs. Stable and durable.