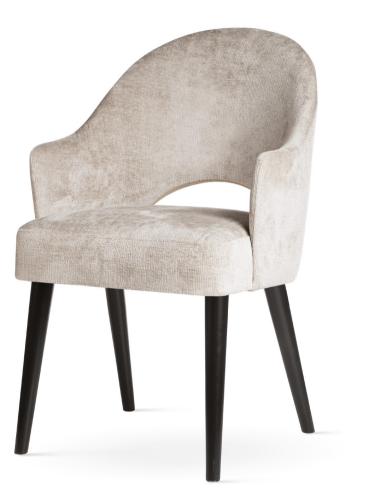

# GODA

# Chair

A modern chair with comfortable armrests and a characteristic cut-out on the back.

all black black gold silver gold

FABRIC COLOURS

fabric sampler