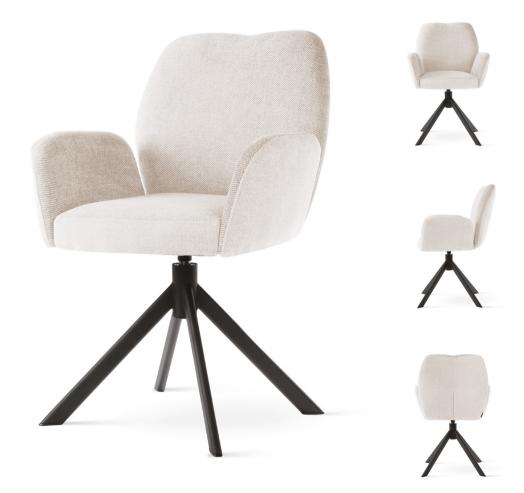

# GODA

# Chair

A modern chair with comfortable armrests and a characteristic cut-out on the back.

all black black gold silver gold

FABRIC COLOURS

fabric sampler