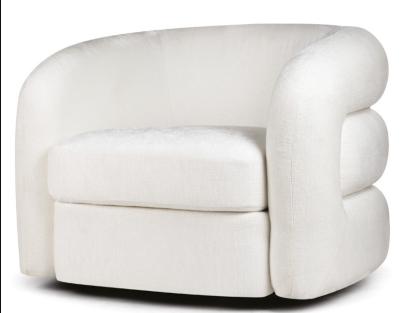

# GODA

# Chair

A modern chair with comfortable armrests and a characteristic cut-out on the back.

all black black gold silver gold

FABRIC COLOURS

fabric sampler