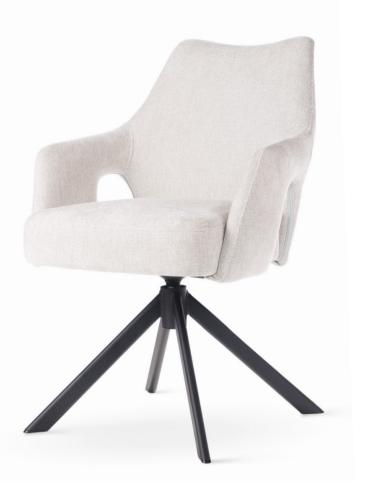

# GODA

# Chair

A modern chair with comfortable armrests and a characteristic cut-out on the back.

all black black gold silver gold

FABRIC COLOURS

fabric sampler