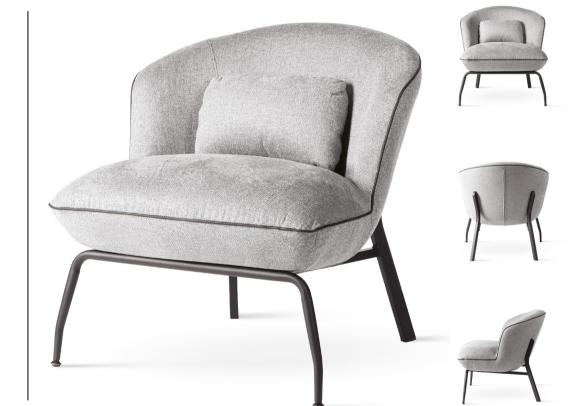

## SOPHIA Chair

A chair with a timeless form is the perfect piece of furniture for any interior. Its unique design brings elegance and style to the space. Additionally, the comfortable and soft seat ensures a pleasant experience for extended periods of use.

## SOPHIA Chair

A chair with a timeless form is the perfect piece of furniture for any interior. Its unique design brings elegance and style to the space.

> MODEL imported