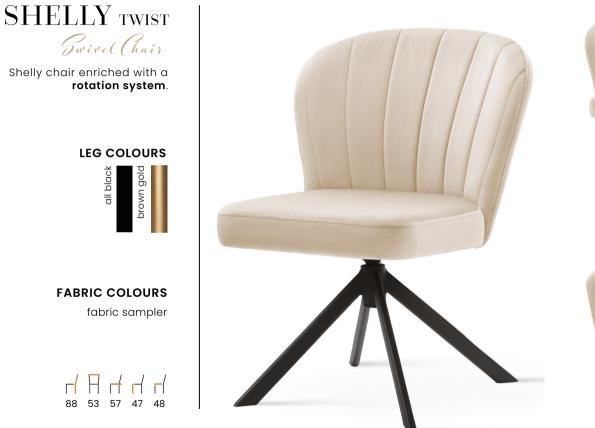

#### LEG COLOURS

GODA TWIST

Swivel Chair

Shelly chair enriched with a **rotation system**.

LEG COLOURS

FABRIC COLOURS