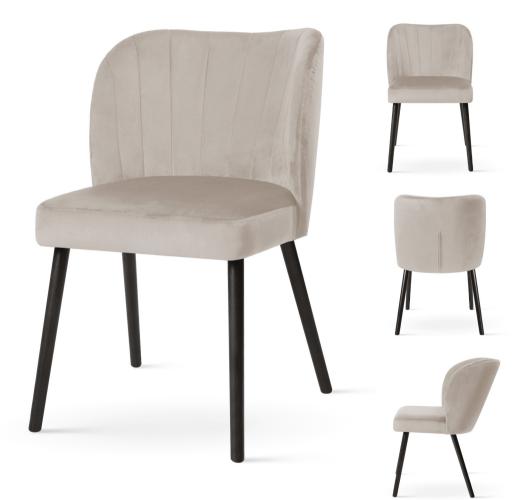

# GODA

# Chair

A modern chair with comfortable armrests and a characteristic cut-out on the back.

all black black gold silver gold

FABRIC COLOURS

fabric sampler