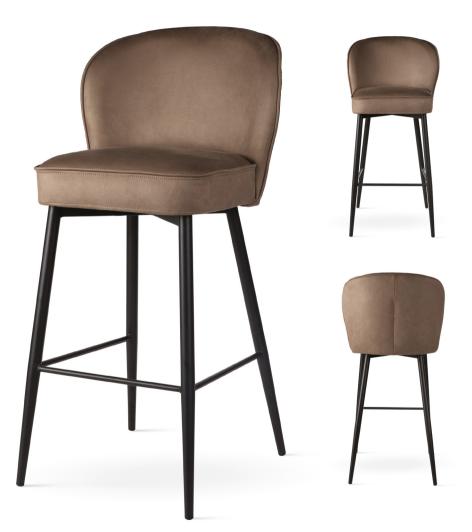

# GODA

# Chair

A modern chair with comfortable armrests and a characteristic cut-out on the back.

all black black gold silver gold

FABRIC COLOURS

fabric sampler