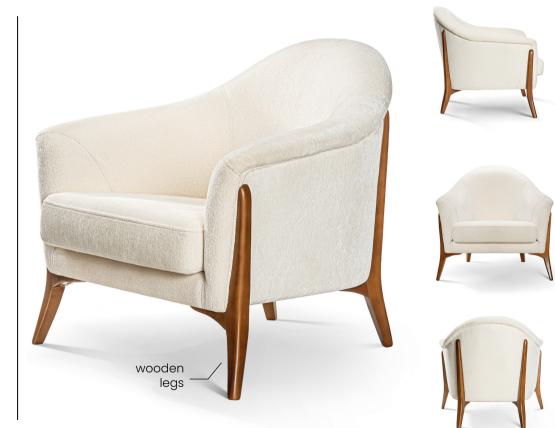

# INES SUPREME

Comfortable armchair, on stable wooden legs with a soft seat.

LEG COLOURS

FABRIC COLOURS

fabric sampler

 1
 1
 1
 1
 1

 81
 57
 65
 49
 47