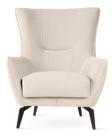

# GODA

# Chair

A modern chair with comfortable armrests and a characteristic cut-out on the back.

all black black gold silver gold

FABRIC COLOURS

fabric sampler