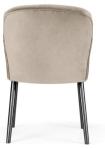

# GODA

# Chair

A modern chair with comfortable armrests and a characteristic cut-out on the back.

all black black gold silver gold

FABRIC COLOURS

fabric sampler