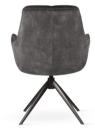

# GODA

# Chair

A modern chair with comfortable armrests and a characteristic cut-out on the back.

all black black gold silver gold

FABRIC COLOURS

fabric sampler