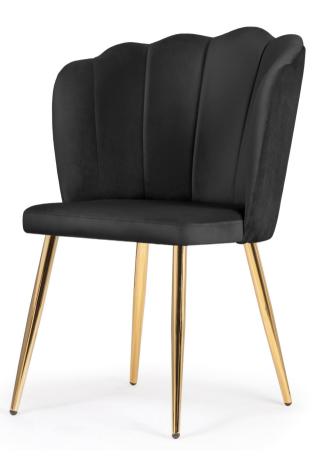

# GODA

# Chair

A modern chair with comfortable armrests and a characteristic cut-out on the back.

all black black gold silver gold

FABRIC COLOURS

fabric sampler