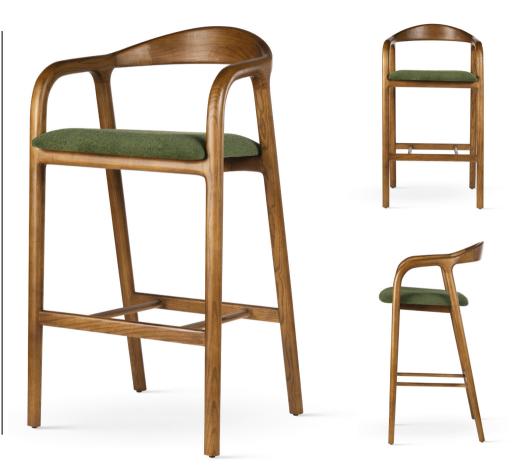

### LEG COLOURS

FABRIC COLOURS

fabric sampler

ALEN Bar Chair

A bar chair with a lightweight design. It looks modern, in the right fabric colors it conveys a natural look.

LEG COLOURS

FABRIC COLOURS

fabric sampler

FABRIC COLOURS

black

nut

fabric sampler