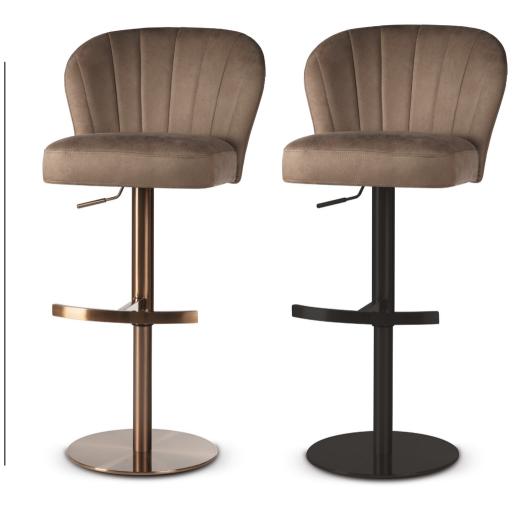

# GODA SUPREME BAR

Bar Chair Bar chair with pocketspring system. Very comfortable and

LEG COLOURS

soft.

FABRIC COLOURS

fabric sampler

**№** 102 56 60 69 43

### GODA SUPREME TWIST BAR Bar Chair

Bar chair with pocketspring system. Very comfortable and soft.

#### LEG COLOURS

FABRIC COLOURS

fabric sampler

 99
 56
 59
 68
 44