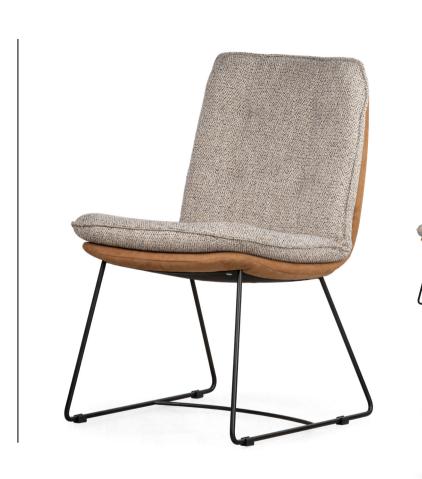

63
 48
 44











# BOSTON Chair

Chair with an uncompromising form - elegant and full of class, in a way its design is almost formal. What distinguishes Brixton the most is the focus on the comfort of use.



82 62 60 53 46















NO ASSEMBLY REQUIRED



# MALAGA WHEELS Chair Malaga is a chair with a smooth backrest and a **spring-filled seat**. The model is characterized by high armrests, which increase the comfort of use. LEG COLOURS all black **FABRIC COLOURS** fabric sampler



X



HH 2 SIZES AVA-













Irys 2 is a designer bar stool that stands out with more contoured elements on its seat compared to Irys 1. This makes sitting on it even more highlighted, and its modern design perfectly fits into interior design trends.





 Image: Height of the second second



# SOFI Chair

An original chair that attracts attention not only with its appearance, but also with an ergonomically inclined seat that allows you to relax.



 Image: Physical system
 Image: Physical system

 91
 56

 68
 53

 48



### NO ASSEMBLY REQUIRED

A modern chair with a simple, but original silhouette, mounted on light, solid skids. Once you sit on it, you will never think of another one again.

LEG COLOURS

**FABRIC COLOURS** 

fabric sampler

89 52 68 50 44



CASCADA | Chair

A modern bucket chair with an ergonomic design and a strongly outlined silhouette, which is balanced by slim, high legs.

> LEG COLOURS all black FABRIC COLOURS fabric sampler

 83
 62
 60
 48
 40



### CASCADA WHEELS

### Chair

A modern bucket chair with an ergonomic design and a strongly outlined s