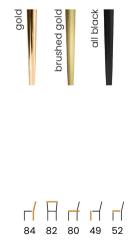

#### LEG COLOURS

#### LEG COLOURS

GODA TWIST

Swivel Chair

Shelly chair enriched with a **rotation system**.

LEG COLOURS

FABRIC COLOURS