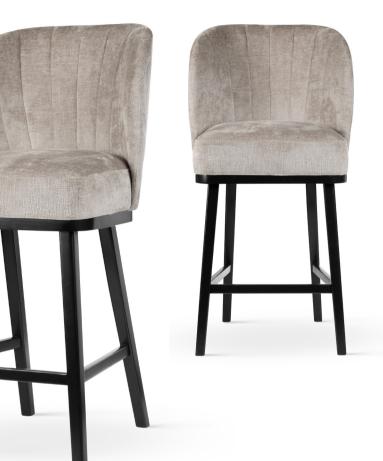

## LEA Chair

Goda on a fixed, wooden frame. For all those who require above-average comfort.

#### LEG COLOURS

FABRIC COLOURS

fabric sampler

 Image: 1
 Image