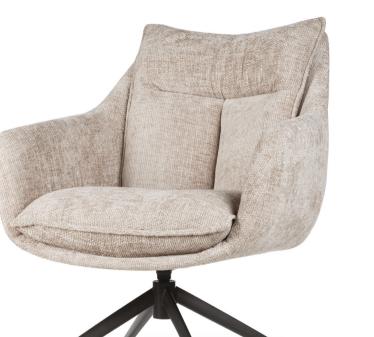

# GODA

# Chair

A modern chair with comfortable armrests and a characteristic cut-out on the back.

all black black gold silver gold

FABRIC COLOURS

fabric sampler