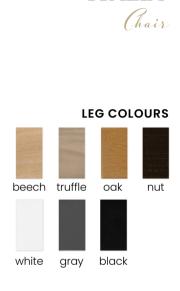

beech truffle

gray

white

Chair

LEG COLOURS

oak

black

FABRIC COLOURS fabric sampler

 88
 55
 56
 49
 45

nut