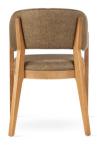

# GODA

# Chair

A modern chair with comfortable armrests and a characteristic cut-out on the back.

all black black gold silver gold

FABRIC COLOURS

fabric sampler