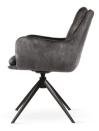

# GODA

# Chair

A modern chair with comfortable armrests and a characteristic cut-out on the back.

all black black gold silver gold

FABRIC COLOURS

fabric sampler