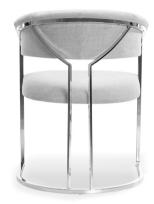

# GODA

# Chair

A modern chair with comfortable armrests and a characteristic cut-out on the back.

all black black gold silver gold

FABRIC COLOURS

fabric sampler