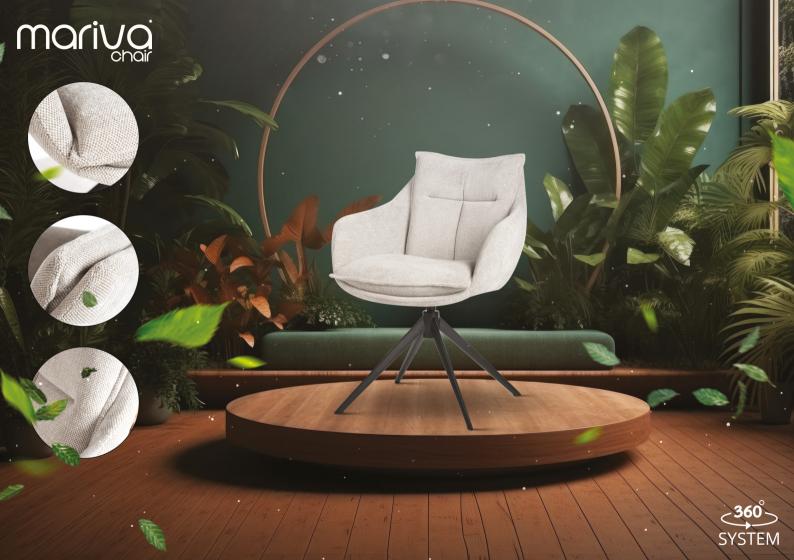

 $\vec{H}\vec{H}$  2 sizes available  $\bigcirc$  optional swivel mechanism

MARIVA Chair

Chair is a combination of elegance and comfort that turns every seating experience into pure pleasure.

## LEG COLOURS

black

### FABRIC COLOURS

beige gray

AULA Swivel Chair

A modern chair on a 180-degree swivel leg that returns to its original place. Perfect for modern and loft interiors.