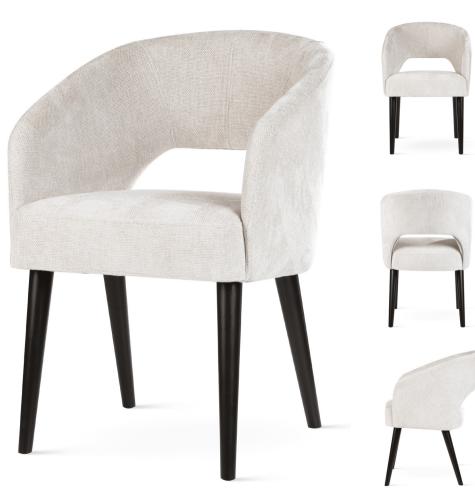

# GODA PLUS Chair

Goda on a fixed, wooden frame. For all those who require above-average comfort.

# GODA pro Chair

Goda on a fixed, wooden frame. For all those who require above-average comfort.