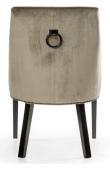

# GODA

# Chair

A modern chair with comfortable armrests and a characteristic cut-out on the back.

all black black gold silver gold

FABRIC COLOURS

fabric sampler