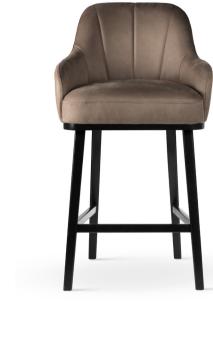

# Chair

A modern chair with comfortable armrests and a characteristic cut-out on the back.

all black black gold silver gold

FABRIC COLOURS

fabric sampler