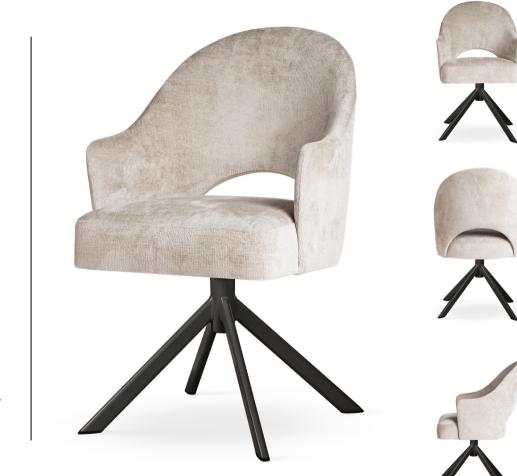

#### LEG COLOURS

GODA TWIST

Swivel Chair

Shelly chair enriched with a **rotation system**.

LEG COLOURS

FABRIC COLOURS