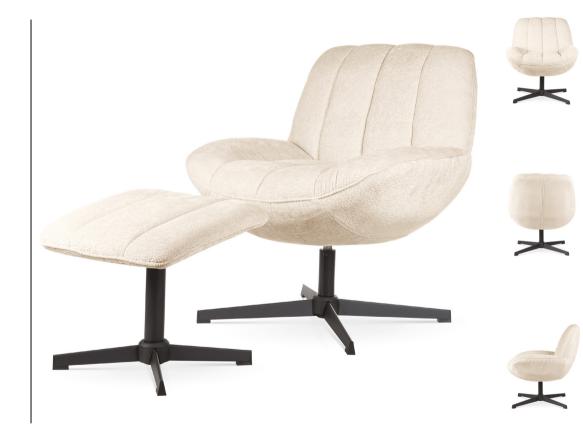

## COLLETTE Chair

Piece of minimalist design that captivates with its harmonious form and refined simplicity.

#### LEG COLOURS

black

#### FABRIC COLOURS

beige