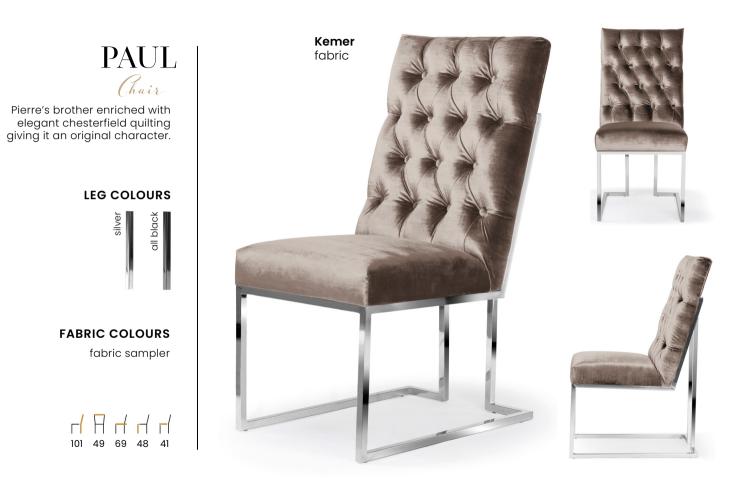

# PIERRE Chair

Pierre is an elegant and designer upholstered chair with a comfortable, thick seat and a backrest supported by a stable metal structure.

#### LEG COLOURS

#### FABRIC COLOURS

Chair

The chair is massive, comfortable and solid. The knocker on the high backrest makes it easy to move the furniture around

LEG COLOURS

FABRIC COLOURS

fabric sampler

Chair

black