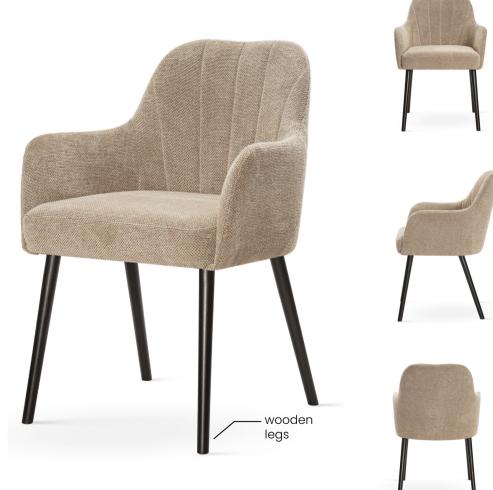

# Chair

A modern chair with comfortable armrests and a characteristic cut-out on the back.

all black black gold silver gold

FABRIC COLOURS

fabric sampler