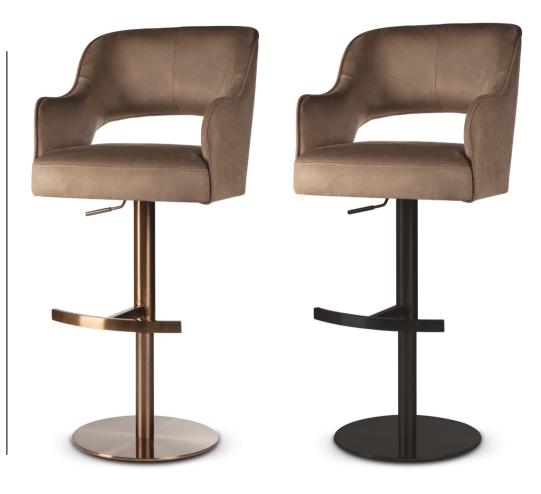

# GODA SUPREME BAR

Bar Chair Bar chair with pocketspring system. Very comfortable and

LEG COLOURS

soft.

FABRIC COLOURS

fabric sampler

**№** 102 56 60 69 43

### GODA SUPREME TWIST BAR Bar Chair

Bar chair with pocketspring system. Very comfortable and soft.

#### LEG COLOURS

FABRIC COLOURS

fabric sampler

 99
 56
 59
 68
 44