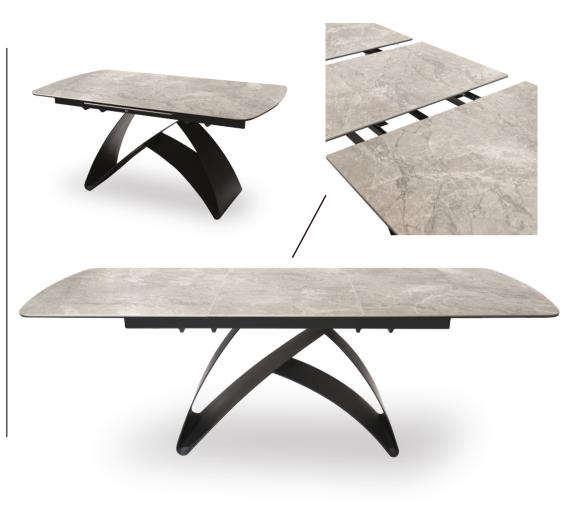

## MARBLE Table

A modern table made of limestone composite imitating real marble. The heavy, solid top is mounted on stainless steel legs.

#### MORE VARIANTS