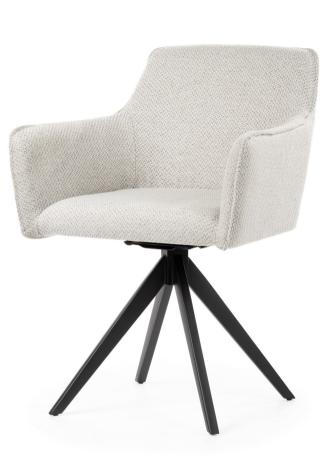

# INES SUPREME SWIVEL

Comfortable armchair, on swivel legs with a soft seat

LEG COLOURS

FABRIC COLOURS

fabric sampler

 Image: Figure 1
 Image: Figure 1
 Image: Figure 1
 Image: Figure 1

 81
 57
 65
 49
 47