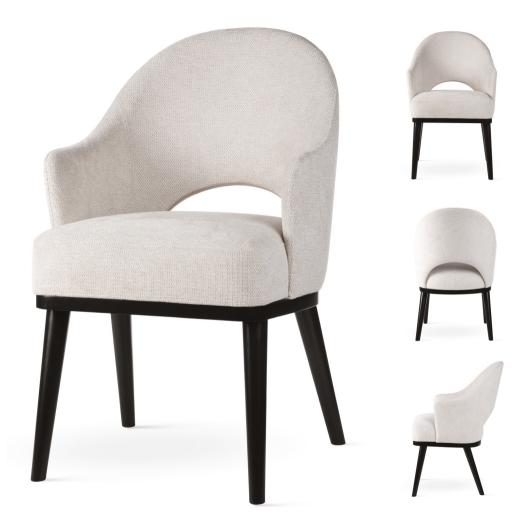

# GODA

# Chair

A modern chair with comfortable armrests and a characteristic cut-out on the back.

all black black gold silver gold

FABRIC COLOURS

fabric sampler