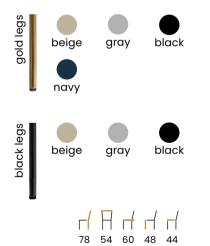

# GODA

# Chair

A modern chair with comfortable armrests and a characteristic cut-out on the back.

all black black gold silver gold

FABRIC COLOURS

fabric sampler

#### LEG COLOURS

#### FABRIC COLOURS

fabric sampler

 Image: Height of the second second