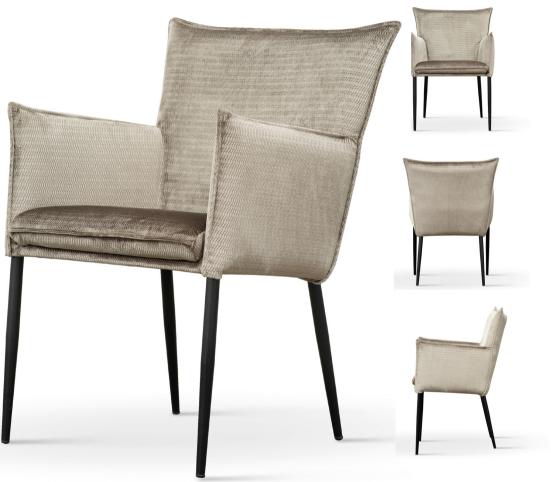

# Chair

A modern chair with comfortable armrests and a characteristic cut-out on the back.

all black black gold silver gold

FABRIC COLOURS

fabric sampler