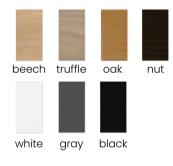

air

A bar chair with a lightweight design. It looks modern, in the right fabric colors it conveys a natural look.

LEG COLOURS



FABRIC COLOURS

fabric sampler





FABRIC COLOURS

black

nut

fabric sampler



# MEGGI Chair

Stylish dining or living room chairs equipped with sturdy wooden legs that provide stability and durability. The seat and backrest are made of durable material that ensures comfort for long-term use.

### LEG COLOURS



black

### FABRIC COLOURS

fabric sampler

 77
 55
 58
 50
 47









## ISOLA Chair

A chair with a custom leg arrangement. Very pleasant to the eye. It has a comfortable and soft seat.

#### LEG COLOURS



black wood

### FABRIC COLOURS

fabric sampler



A compact bucket armchair that combines classic styling with a modern finish.

LEG COLOURS















Classic cafe chair with small dimensions and a soft, springy seat.







fabric sampler











# FARO Chair

Classic cafe chair with small dimensions and a soft, springy seat.







fabric sampler

# IVAN Chair

Ivan upholstered chair is an elegant chair with a simple form. The advantage of this chair is a wooden cross leg and small cubature.

LEG COLOURS



FABRIC COLOURS

fabric sampler

 1
 1
 1
 1
 1

 87
 55
 60
 46
 47





# HUAN Chair

Huan is a chair made on a metal frame. It has a bucket shape and ergonomic, high armrests. The chair has a removable seat cushion.

#### LEG COLOURS



FABRIC COLOURS

fabric sampler

 Image: Figure 1
 Image: Figure 1
 Image: Figure 1
 Image: Figure 1

 85
 56
 63
 48
 44











# BOSTON Chair

Chair with an uncompromising for