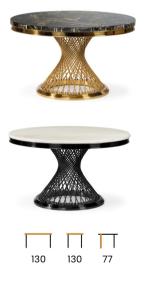

### Table

Modern table for glamorstyle dining rooms. Round top is made of black composite mounted on an openwork, but massive, stainless steel leg.

#### MORE VARIANTS

ROMANCE

Coffee table

Modern coffee table for glamorstyle interiors. Round top is made of black composite mounted on an openwork, but massive, stainless steel leg.

#### **MORE VARIANTS**