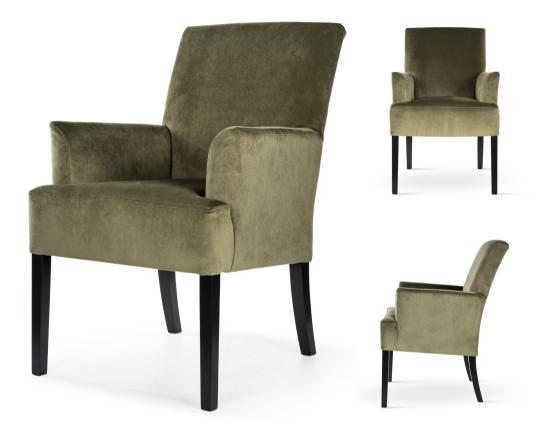

# INES SUPREME

Comfortable armchair, on stable wooden legs with a soft seat.

LEG COLOURS

FABRIC COLOURS

fabric sampler

 1
 1
 1
 1
 1

 81
 57
 65
 49
 47