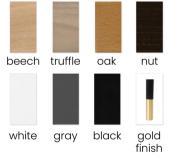

beech truffle

gray

white

Chair

LEG COLOURS

oak

black

FABRIC COLOURS fabric sampler

 88
 55
 56
 49
 45

nut