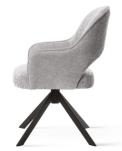

# GODA

# Chair

A modern chair with comfortable armrests and a characteristic cut-out on the back.

all black black gold silver gold

FABRIC COLOURS

fabric sampler