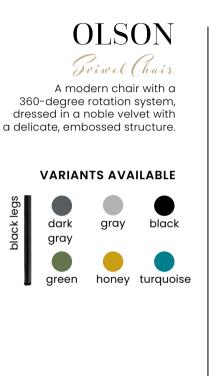

### MARCILLE 3

Chair

Marcille is a stylish chair with a modern leg. Its design makes it impossible to pass by indifferently. It fits perfectly into any type of interior.

LEG COLOURS

FABRIC COLOURS

fabric sampler

 $\begin{array}{c|c} & \hline \\ & \hline \\ & 86 \end{array} \begin{array}{c} \hline \\ & 65 \end{array} \begin{array}{c} & 49 \end{array} \begin{array}{c} 50 \end{array}$ 