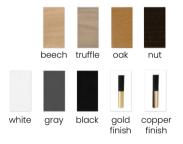

MAURICE Armchair Maurice is sky-high, heavy and, in addition, inconsistent, but in return it repays with extraterrestrial comfort. LEG COLOURS beech truffle oak nut white black gray

FABRIC COLOURS

beech truffle

gray

white

Chair

LEG COLOURS

oak

black

FABRIC COLOURS fabric sampler