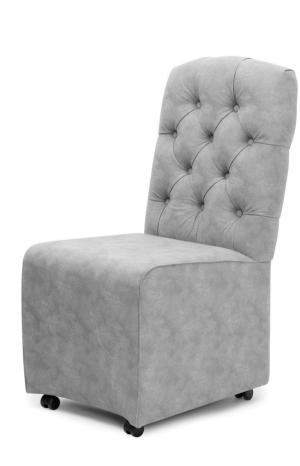

#### FABRIC COLOURS

Chair

The chair is massive, comfortable and solid. The knocker on the high backrest makes it easy to move the furniture around

LEG COLOURS

FABRIC COLOURS

fabric sampler

Chair

black

The chair is massive, comfortable and solid. The knocker on the high backrest makes it easy to move the furniture around.

gold

96 59 70 48 50

silver