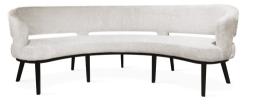

# GODA

# Chair

A modern chair with comfortable armrests and a characteristic cut-out on the back.

all black black gold silver gold

FABRIC COLOURS

fabric sampler