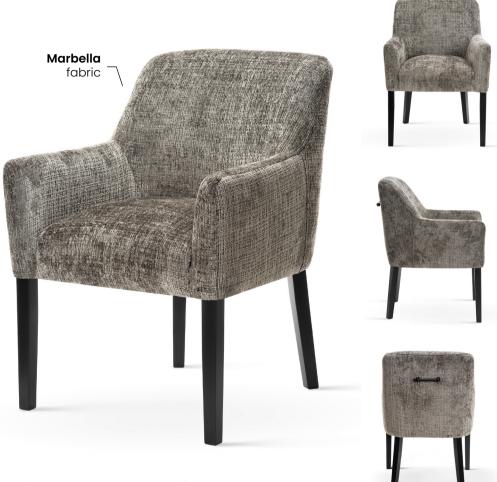

# GODA

# Chair

A modern chair with comfortable armrests and a characteristic cut-out on the back.

all black black gold silver gold

FABRIC COLOURS

fabric sampler