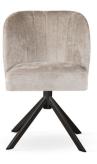

# GODA

# Chair

A modern chair with comfortable armrests and a characteristic cut-out on the back.

all black black gold silver gold

FABRIC COLOURS

fabric sampler