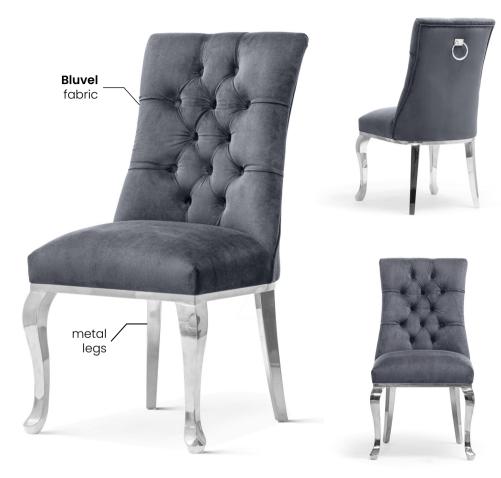

#### FABRIC COLOURS

Chair

The chair is massive, comfortable and solid. The knocker on the high backrest makes it easy to move the furniture around

LEG COLOURS

FABRIC COLOURS

fabric sampler

Chair

black

The chair is massive, comfortable and solid. The knocker on the high backrest makes it easy to move the furniture around.

gold

96 59 70 48 50

silver