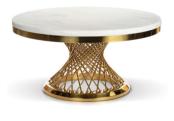

## ORBIS Coffee table

Its tabletop is made of imitation white marble, giving it a luxurious appearance and emphasizing its high quality. An extraordinary and daring feature of this table is the golden base, which adds a touch of luxury to the interior.