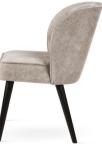

# AINE Chair

Wide backrest and seat, solid metal legs and modern, sleek and simple, design.

FABRIC COLOURS fabric sampler

 87
 53
 61
 48
 48