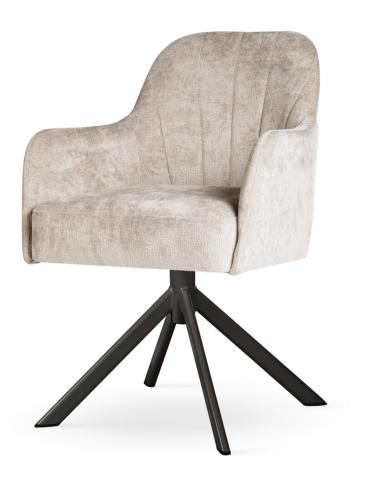

#### LEG COLOURS

GODA TWIST

Swivel Chair

Shelly chair enriched with a **rotation system**.

LEG COLOURS

FABRIC COLOURS