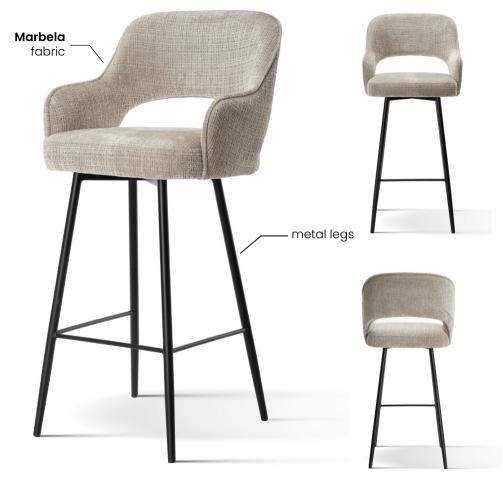

# PONTE Chair

Elegant chair with a subtly contoured backrest. Modern form and original shape made it one of the most frequently chosen models from our extensive offer.

LEG COLOURS

fabric sampler