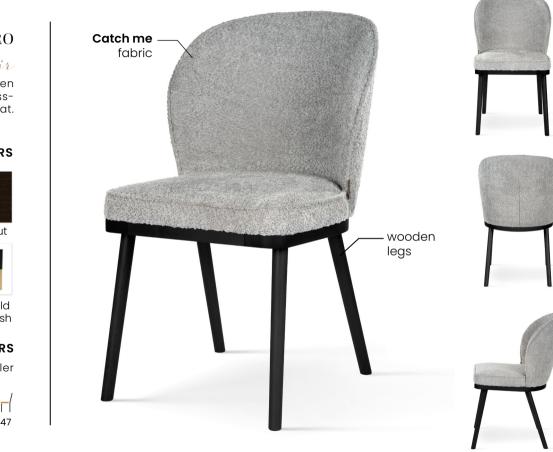

## MONICA Chair

Stylish and comfortable seat with a soft backrest, providing maximum comfort during long hours of work or relaxation.

> MODEL imported LEG COLOURS

FABRIC COLOURS grey, beige, beige boucle

 1
 1
 1
 1
 1

 87
 61
 66
 50
 46