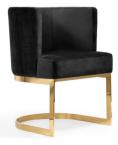

#### LEG COLOURS

FABRIC COLOURS

fabric sampler

VEGAS Bar Chair

Modern bar stool based on a semicircle. The structure is based on a golden stainless steel frame, which brings luxury and elegance to the interior.

LEG COLOURS

FABRIC COLOURS fabric sampler

Vegas is a modern piece of furniture that gives the room grace with a hint of electrifying elegance.

FABRIC COLOURS fabric sampler

 Image: Height of the second second

CASINO Bar Chair

The perfect bar stool for winning millions, it will also work for a kitchen island.

LEG COLOURS