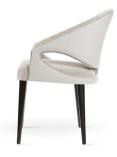

## HILTON Chair

The base was taken from our best-selling Aine chair, which we expanded with a modern backrest inspired by the drawing of a shell.

FABRIC COLOURS fabric sampler

 88
 64
 67
 49
 46

77