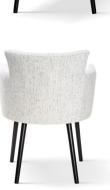

# GODA

# Chair

A modern chair with comfortable armrests and a characteristic cut-out on the back.

all black black gold silver gold

FABRIC COLOURS

fabric sampler