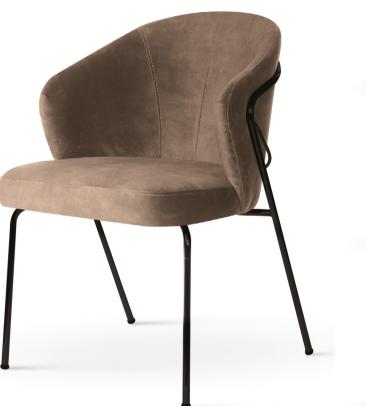

# GODA

# Chair

A modern chair with comfortable armrests and a characteristic cut-out on the back.

all black black gold silver gold

FABRIC COLOURS

fabric sampler