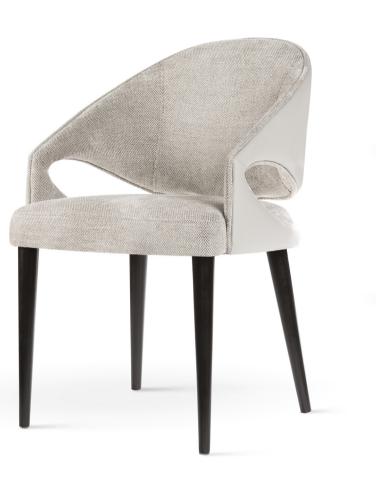

## SOPHIA Chair

A chair with a timeless form is the perfect piece of furniture for any interior. Its unique design brings elegance and style to the space.

> MODEL imported

#### LEG COLOURS

FABRIC COLOURS

beige, beige PU, truffle PU,