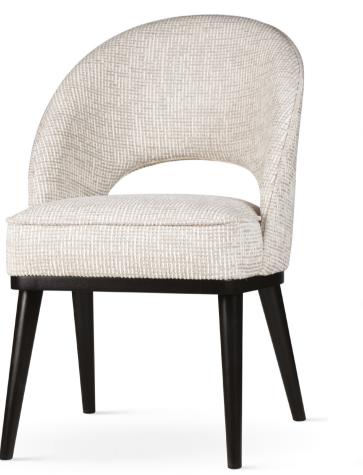

# GODA

# Chair

A modern chair with comfortable armrests and a characteristic cut-out on the back.

all black black gold silver gold

FABRIC COLOURS

fabric sampler