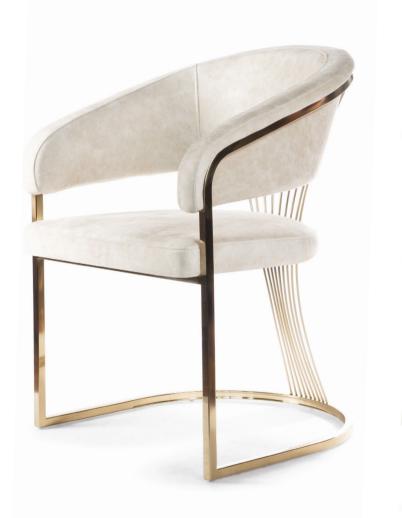

# GODA

# Chair

A modern chair with comfortable armrests and a characteristic cut-out on the back.

all black black gold silver gold

FABRIC COLOURS

fabric sampler