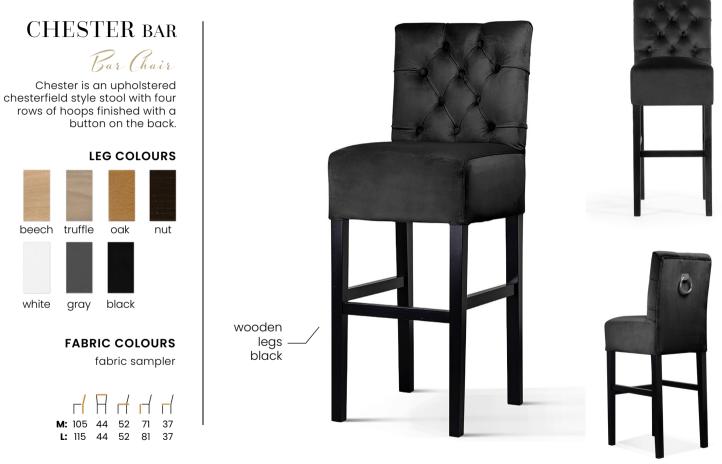

## VENLO Chair

Chair flawlessly combines refined design with unparalleled comfort.

LEG COLOURS

### FABRIC COLOURS

fabric sampler

 Image: Height of the second second