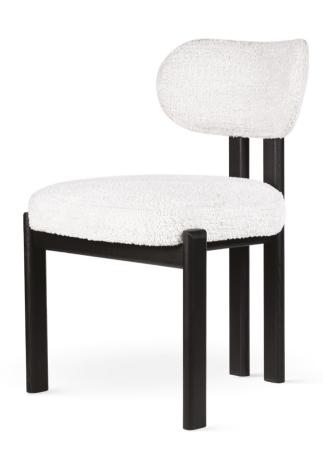

## SOPHIA Chair

A chair with a timeless form is the perfect piece of furniture for any interior. Its unique design brings elegance and style to the space. Additionally, the comfortable and soft seat ensures a pleasant experience for extended periods of use.

#### LEG COLOURS

### FABRIC COLOURS