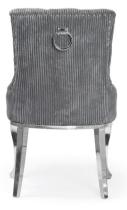

#### FABRIC COLOURS

Chair

The chair is massive, comfortable and solid. The knocker on the high backrest makes it easy to move the furniture around

LEG COLOURS

FABRIC COLOURS

fabric sampler

Chair

black

The chair is massive, comfortable and solid. The knocker on the high backrest makes it easy to move the furniture around.

gold

96 59 70 48 50

silver