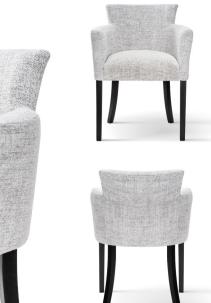

# GODA

# Chair

A modern chair with comfortable armrests and a characteristic cut-out on the back.

all black black gold silver gold

FABRIC COLOURS

fabric sampler