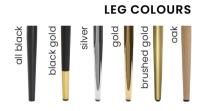

Image: Figure 1
 Image: Figure 1
 Image: Figure 1
 Image: Figure 1

 87
 54
 60
 48
 45

# SHELLY PLUS Chair

Plus means more foam, greater ergonomics, upholstery belts in the seat and a solid wooden frame.

LEG COLOURS



FABRIC COLOURS

fabric sampler

 1
 1
 1
 1

 84
 60
 67
 50
 47





# SHELLY PRO Chair

Shelly on a fixed, wooden frame with a visible crossbar under the seat.

LEG COLOURS



FABRIC COLOURS



# SHELLY SUPREME

*Chair* Chair with

Chair with pocket spring seat.

#### LEG COLOURS



#### FABRIC COLOURS

















Chair with pocket spring seat and enriched with a **rotation system**.

#### LEG COLOURS



FABRIC COLOURS









OPTIONAL SWIVEL MECHANISM



The seductive line of the stool is emphasized by delicate stitching on the seat, creating a coherent whole.



FABRIC COLOURS

fabric sampler



# SHELLY SUPREME BAR Bar Chair

Bar chair with pocketspring system. Very comfortable and soft.

LEG COLOURS



FABRIC COLOURS

fabric sampler

 99
 56
 63
 49
 44



# SHELLY SUPREME TWIST BAR

Bar Chair Bar chair with pocketspring system. Very comfortable and soft.

LEG COLOURS

all black

FABRIC COLOURS



# SHELLY SUPREME PUMP BAR

Bar Chair

Bar chair with pocketspring system. Very comfortable and soft.

LEG COLOURS



FABRIC COLOURS fabric sampler



## SHELLY SUPREME WOOD Bar Chair

Bar chair with pocketspring system. Very comfortable and soft. Wooden legs.

#### LEG COLOURS



### FABRIC COLOURS



all black





# MERCY PLUS Chair

An improved version of the standard Mercy model. For all those who require above-average comfort.

LEG COLOURS



FA