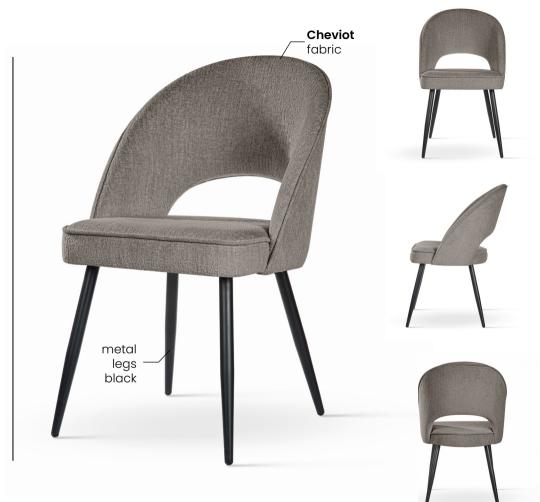

# Chair

A modern chair with comfortable armrests and a characteristic cut-out on the back.

all black black gold silver gold

FABRIC COLOURS

fabric sampler