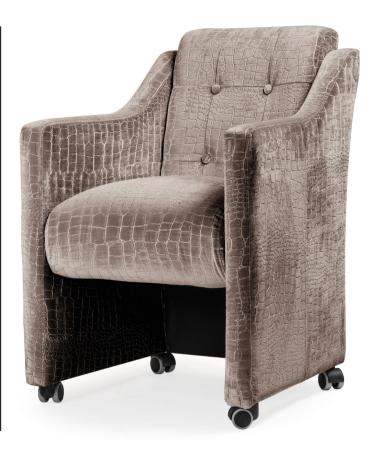

Zara is an upholstered armchair in richmond / glamor style. The armchair has deep drawstrings in the chesterfield trend, finished with buttons.