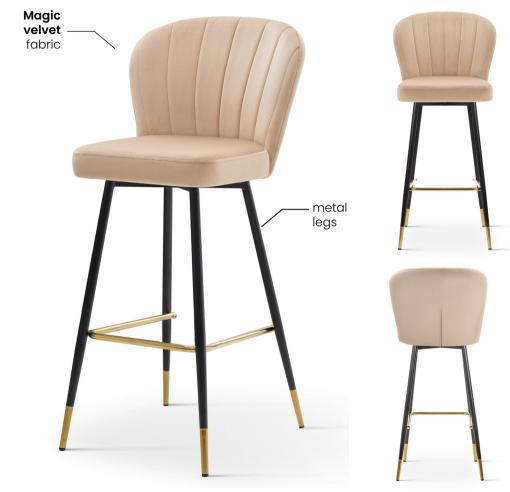

# GODA SUPREME BAR

Bar Chair Bar chair with pocketspring system. Very comfortable and

LEG COLOURS

soft.

FABRIC COLOURS

fabric sampler

**№** 102 56 60 69 43