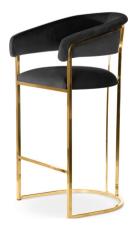

# GODA SUPREME BAR

Bar Chair Bar chair with pocketspring system. Very comfortable and

LEG COLOURS

soft.

FABRIC COLOURS

fabric sampler

**№** 102 56 60 69 43