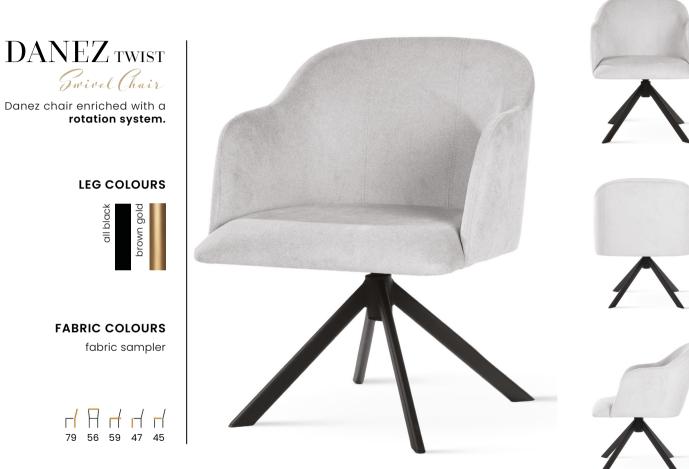

#### LEG COLOURS

GODA TWIST

Swivel Chair

Shelly chair enriched with a **rotation system**.

LEG COLOURS

FABRIC COLOURS