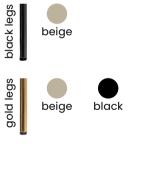

black, beige, cream, gray

 1
 1
 1
 1

 81
 71
 73
 46



### LIMA Armchair Our set of a swivel chair

with a footrest is an absolute bestseller that will provide you with unforgettable comfort. With this set, you can enjoy unparalleled comfort in your home.

#### LEG COLOURS



black

#### FABRIC COLOURS

grey, black, beige, bottle green, honey, silver



COLORADO Armchair

The large, comfortable Colorado chair with an ottoman is the perfect choice for relaxation in your living room. The set includes everything you need to enjoy comfort and luxury during your leisure time.

#### LEG COLOURS



black

FABRIC COLOURS

black, beige















## ROSE Chair

A modern, glamor-style chair with a backrest finely interwoven with fabric. A bold proposition for those who like to stand out.













## ROSA Chair

A modern, glamor-style chair with a backrest finely interwoven with fabric. A bold proposition for those who like to stand out.

#### VARIANTS AVAILABLE







gold legs

black legs



# FANCY Chair

Just look at this pretty! The original silhouette will appeal to everyone looking for a fresh design.

#### VARIANTS AVAILABLE



#### ALSO AVAILABLE IN BOUCLE



creme

78 58 56 48 43

## ANTALA Chair

Unique design based on a light and delicate line - an excellent choice for modern interiors.

#### VARIANTS AVAILABLE







 Image: Non-state
 Image: Non-state
 Image: Non-state
 Image: Non-state

 87
 57
 63
 46
 43







## tables.





CALICE Coffee Table

Coffee table is an elegant and stylish piece of furniture that will perfectly add a luxurious touch to your li