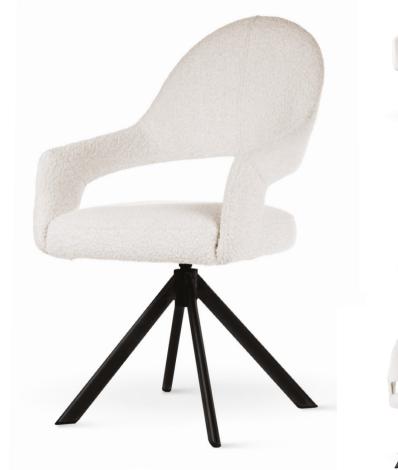

# INES SUPREME

Comfortable armchair, on stable wooden legs with a soft seat.

LEG COLOURS

FABRIC COLOURS

fabric sampler

 1
 1
 1
 1
 1

 81
 57
 65
 49
 47

# INES SUPREME SWIVEL

Comfortable armchair, on swivel legs with a soft seat

LEG COLOURS

FABRIC COLOURS

fabric sampler

 Image: Figure 1
 Image: Figure 1
 Image: Figure 1
 Image: Figure 1

 81
 57
 65
 49
 47