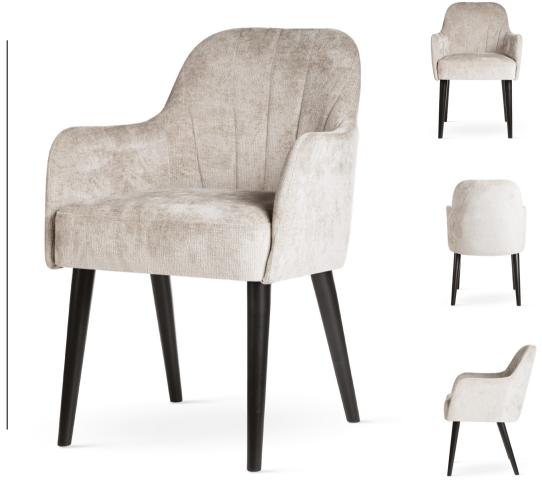

# GODA

# Chair

A modern chair with comfortable armrests and a characteristic cut-out on the back.

all black black gold silver gold

FABRIC COLOURS

fabric sampler