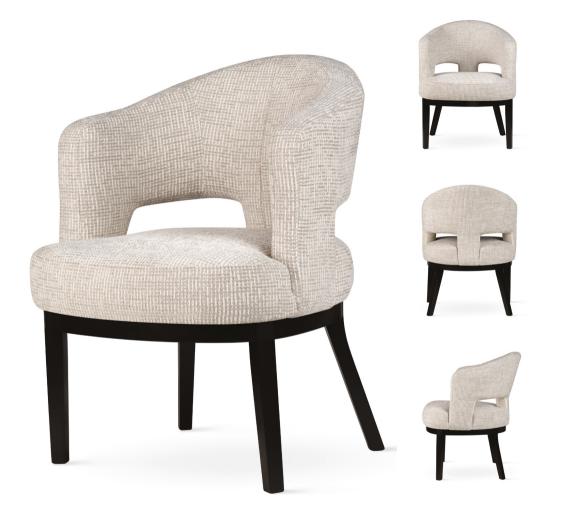

## SOPHIA Chair

A chair with a timeless form is the perfect piece of furniture for any interior. Its unique design brings elegance and style to the space. Additionally, the comfortable and soft seat ensures a pleasant experience for extended periods of use.