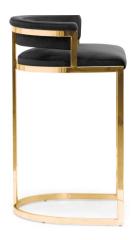

# GODA SUPREME BAR

Bar Chair Bar chair with pocketspring system. Very comfortable and

LEG COLOURS

soft.

FABRIC COLOURS

fabric sampler

**№** 102 56 60 69 43

### GODA SUPREME TWIST BAR Bar Chair

Bar chair with pocketspring system. Very comfortable and soft.