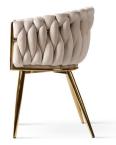

## ROSE Chair

A modern, glamor-style chair with a backrest finely interwoven with fabric. A bold proposition for those who like to stand out.

## ROSA Chair

A modern, glamor-style chair with a backrest finely interwoven with fabric. A bold proposition for those who like to stand out.