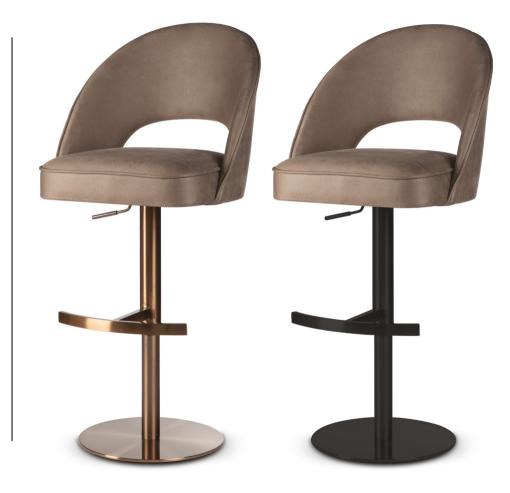

# GODA SUPREME SWIVEL

Swivel Chair

Chair with pocket spring seat and enriched with a **rotation system**.

#### FABRIC COLOURS

fabric sampler

 Image: Filler
 Image: Filler
 Image: Filler
 Image: Filler

 88
 59
 65
 50
 48

A modern chair with comfortable armrests and a characteristic cut-out on the back.

FABRIC COLOURS