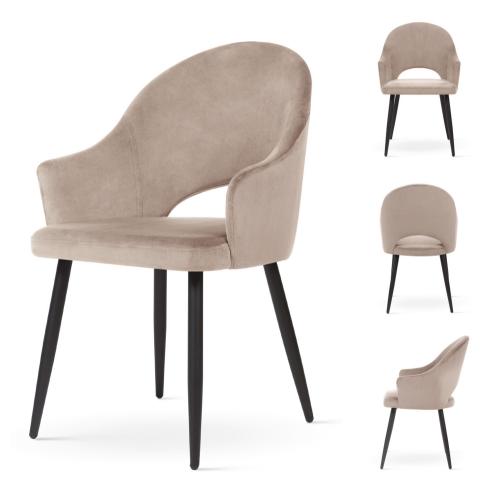

# GODA

# Chair

A modern chair with comfortable armrests and a characteristic cut-out on the back.

all black black gold silver gold

FABRIC COLOURS

fabric sampler