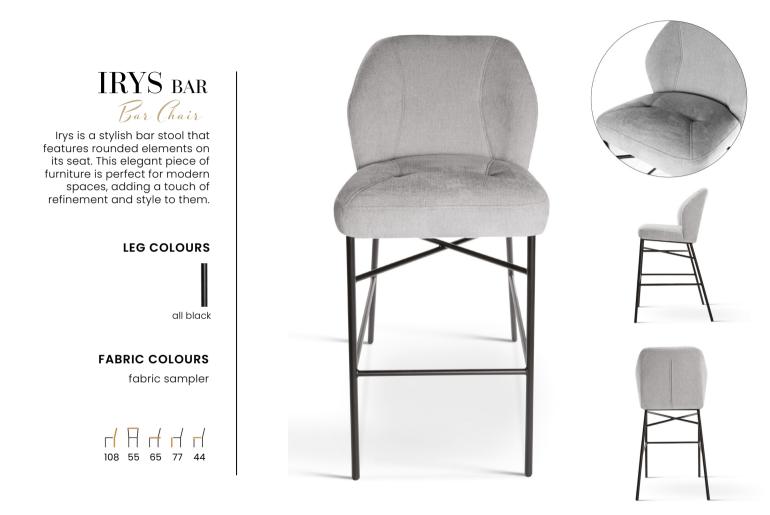

X

HH 2 SIZES AVA-

Irys 2 is a designer bar stool that stands out with more contoured elements on its seat compared to Irys 1. This makes sitting on it even more highlighted, and its modern design perfectly fits into interior design trends.