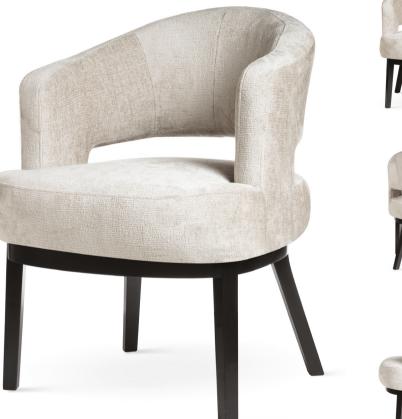

## HAGA Chair

A related chair to the Alkmaar with a raised backrest.

## LEG COLOURS

black, gold

## FABRIC COLOURS

Chair on a base with wooden legs. Stable and durable.