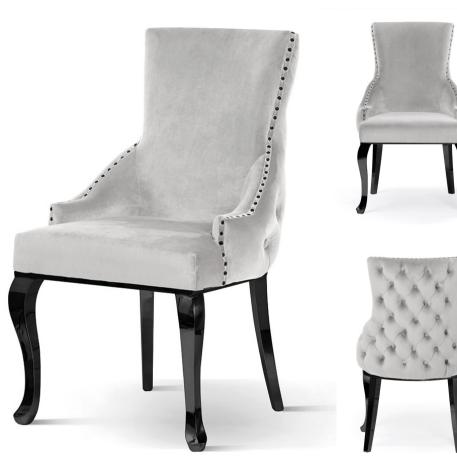

# GODA

# Chair

A modern chair with comfortable armrests and a characteristic cut-out on the back.

all black black gold silver gold

FABRIC COLOURS

fabric sampler

# GODA PLUS Chair

Goda on a fixed, wooden frame. For all those who require above-average comfort.