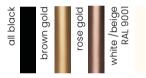

# Chair

A modern chair with comfortable armrests and a characteristic cut-out on the back.

all black black gold silver gold

FABRIC COLOURS

fabric sampler