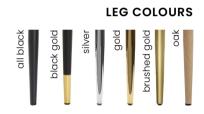

m** which returns to its original position.





FABRIC COLOURS

fabric sampler

 78
 54
 61
 47
 46











# AINE Chair

Wide backrest and seat, solid metal legs and modern, sleek and simple, design.



FABRIC COLOURS fabric sampler

 87
 53
 61
 48
 48

# AINE plus *Chair*

Aine plus means more foam, greater ergonomics, upholstery belts in the seat and a solid wooden frame.

LEG COLOURS



### FABRIC COLOURS







# AINE PRO Chair

Aine on a fixed, wooden frame with a visible crossbar under the seat.

#### LEG COLOURS



### **FABRIC COLOURS**



















## AINE SUPREME SWIVEL Swivel Chair

Chair with pocket spring seat and enriched with a **rotation system**.

### LEG COLOURS



### FABRIC COLOURS



AINE bar Bar Chair

Slim, simple and elegant, and also very comfortable.



FABRIC COLOURS

fabric sampler

**M:** 97 49 55 68 42 **L:** 108 49 55 78 42



## AINE SUPREME BAR Bar Chair

Bar chair with pocketspring system. Very comfortable and soft.

LEG COLOURS



FABRIC COLOURS





## AINE SUPREME TWIST BAR

Bar Chair

Bar chair with pocketspring system. Very comfortable and soft.

### LEG COLOURS



## FABRIC COLOURS



# AINE SUPREME PUMP BAR

Bar Chair

Bar chair with pocketspring system. Very comfortable and soft.

### LEG COLOURS



FABRIC COLOURS



## AINE SUPREME WOOD Bar Chair

Bar chair with pocketspring system. Very comfortable and soft. Wooden legs.

#### LEG COLOURS



FABRIC COLOURS









## HILTON Chair

The base was taken from our best-selling Aine chair, which we expanded with a modern backrest inspired by the drawing of a shell.



FABRIC