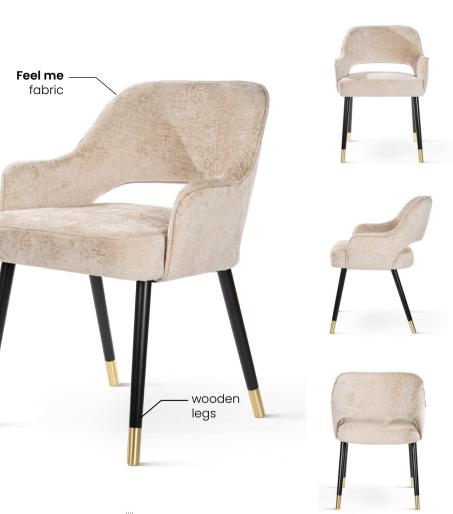

### DUFFY Armchair e, comfortable chair.

A large, comfortable chair. The perfect place to relax.

#### LEG COLOURS

VARIANTS swivel legs available

FABRIC COLOURS yakety-creme-furry