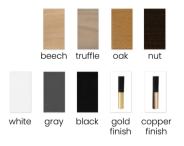

beech truffle

gray

white

Chair

LEG COLOURS

oak

black

FABRIC COLOURS fabric sampler

 88
 55
 56
 49
 45

nut