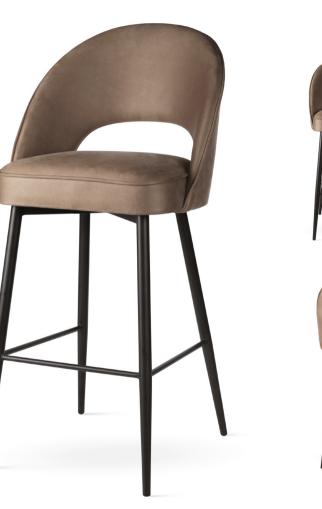

# GODA SUPREME BAR

Bar Chair Bar chair with pocketspring system. Very comfortable and

LEG COLOURS

soft.

FABRIC COLOURS

fabric sampler

**№** 102 56 60 69 43