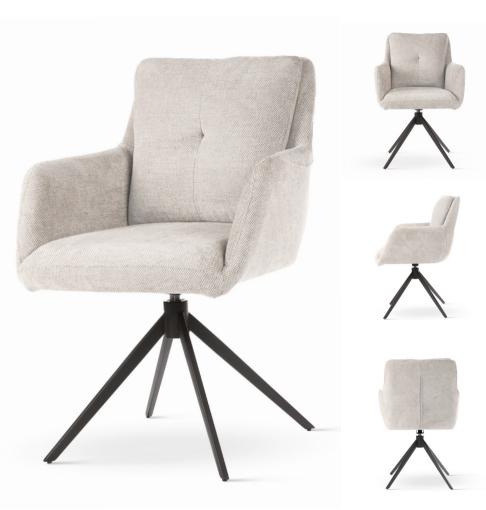

# INES SUPREME

Comfortable armchair, on stable wooden legs with a soft seat.

LEG COLOURS

FABRIC COLOURS

fabric sampler

 1
 1
 1
 1
 1

 81
 57
 65
 49
 47

# INES SUPREME SWIVEL

Comfortable armchair, on swivel legs with a soft seat

LEG COLOURS

FABRIC COLOURS

fabric sampler

 Image: Figure 1
 Image: Figure 1
 Image: Figure 1
 Image: Figure 1

 81
 57
 65
 49
 47