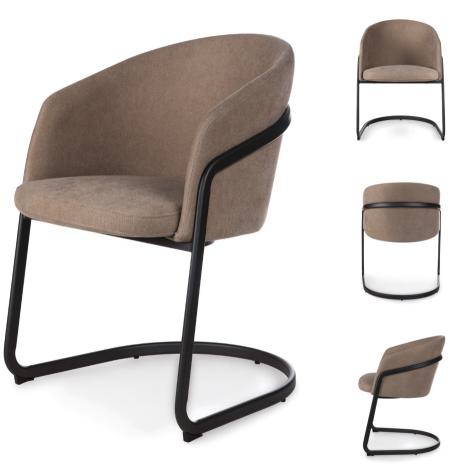

## HILTON Chair

The base was taken from our best-selling Aine chair, which we expanded with a modern backrest inspired by the drawing of a shell.

FABRIC COLOURS fabric sampler

 88
 64
 67
 49
 46

77