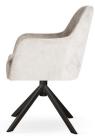

# AINE Chair

Wide backrest and seat, solid metal legs and modern, sleek and simple, design.

FABRIC COLOURS fabric sampler

 87
 53
 61
 48
 48

# AINE plus *Chair*

Aine plus means more foam, greater ergonomics, upholstery belts in the seat and a solid wooden frame.

LEG COLOURS