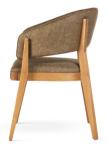

# GODA

# Chair

A modern chair with comfortable armrests and a characteristic cut-out on the back.

all black black gold silver gold

FABRIC COLOURS

fabric sampler