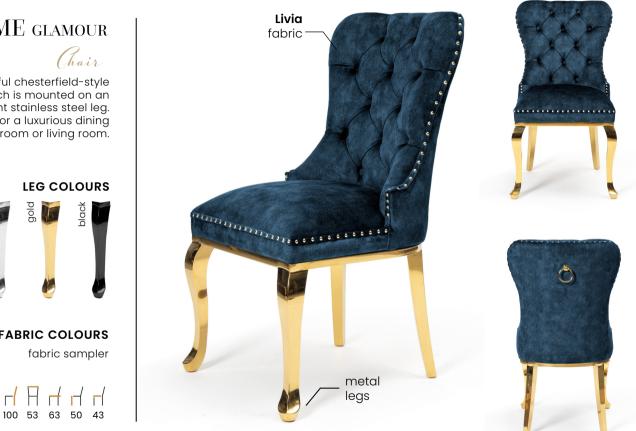

#### FABRIC COLOURS

Beautiful chesterfield-style seat, which is mounted on an elegant stainless steel leg. Perfect for a luxurious dining room or living room.

BELLEZA Armchair

Massive Swivel Chair is a perfect blend of comfort and style. Its sturdy construction and elegant design will make it the focal point of relaxation in your interior.