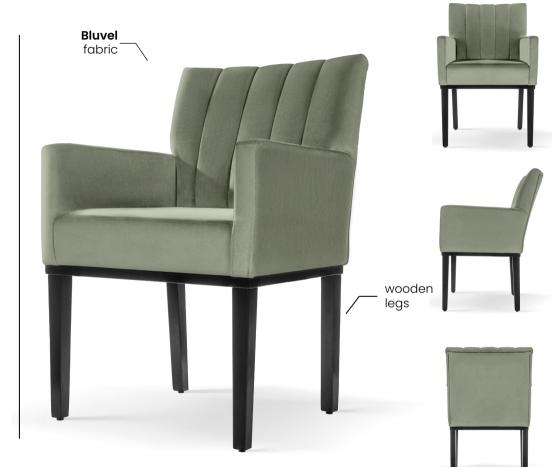

black FABRIC COLOURS fabric sampler

 83
 62
 60
 48
 40



### CASCADA WHEELS

### Chair

A modern bucket chair with an ergonomic design and a strongly outlined silhouette, which is balanced by slim, high legs.

LEG COLOURS



all black

FABRIC COLOURS

fabric sampler

 Image: Height of the second second



# CORVUS WHEELS Chair A comfortable bucket chair that attracts attention thanks to the combination of a thick seat and light metal legs. LEG COLOURS all black FABRIC COLOURS fabric sampler 91 60 69 50 46







NO ASSEMBLY REQUIRED

X

136









# HAVANA Chair

It's design is based on a simple bucket form decorated with soft cushions. The whole is finished with delicate square-shaped stitching on the backrest.

LEG COLOURS



**FABRIC COLOURS** fabric sampler

Г 88 64 71 52 43







### VANCOUVER Chair

Strongly drawn shapes are based on a square shape, emphasizing the whole with stylish stitching on the backrest.

LEG COLOURS



FABRIC COLOURS

fabric sampler

91 61 65 51 45



# TRINIDAD Chair

A modern armchair with a sleek, functional design. Simple bucket-shaped form and spacious sizes will meet the most demanding requirements.

LEG COLOURS



### FABRIC COLOURS

fabric sampler

 Image: Point of the second second





# GALA Chair

The Gala series is a collection of comfortable dining room furniture in a classic style.

LEG COLOURS





fabric sampler

 $\sim$ 

NO ASSEMBLY REQUIRED

 92
 60
 72
 52
 48



# GALA BENCH Beach

The Gala series is a collection of comfortable dining room furniture in a classic style.

LEG COLOURS



fabric sampler

 93
 123-303
 74