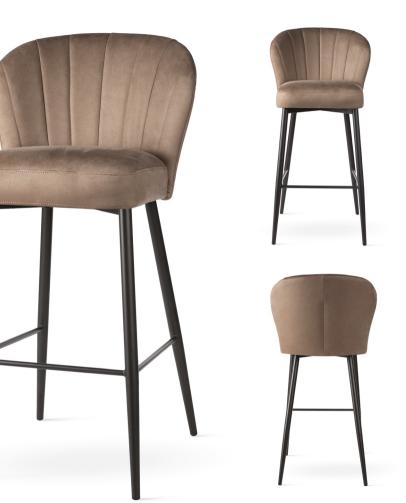

# Chair

A modern chair with comfortable armrests and a characteristic cut-out on the back.

all black black gold silver gold

FABRIC COLOURS

fabric sampler