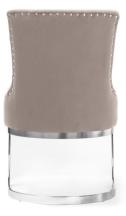

# GODA

# Chair

A modern chair with comfortable armrests and a characteristic cut-out on the back.

all black black gold silver gold

FABRIC COLOURS

fabric sampler