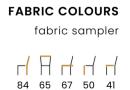

# GODA

# Chair

A modern chair with comfortable armrests and a characteristic cut-out on the back.

all black black gold silver gold

FABRIC COLOURS

fabric sampler

#### FABRIC COLOURS

fabric sampler

 Image: Height of the second second