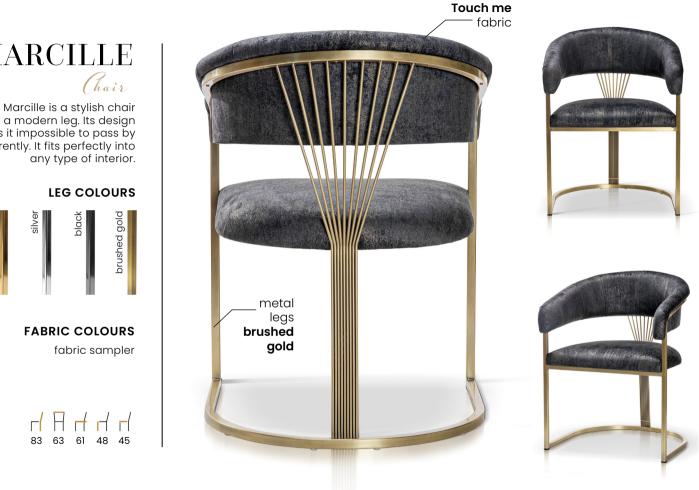

# MARCILLE

with a modern leg. Its design makes it impossible to pass by indifferently. It fits perfectly into

#### MARCILLE BAR

Bar Chair

Marcille is a stylish chair with a modern leg. Its design makes it impossible to pass by indifferently. It fits perfectly into any type of interior.

LEG COLOURS

### MARCILLE 2

#### Chair

Marcille is a stylish chair with a modern leg. Its design makes it impossible to pass by indifferently. It fits perfectly into any type of interior.

#### LEG COLOURS

 83
 63
 61
 48
 50