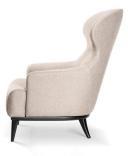

# GODA

# Chair

A modern chair with comfortable armrests and a characteristic cut-out on the back.

all black black gold silver gold

FABRIC COLOURS

fabric sampler