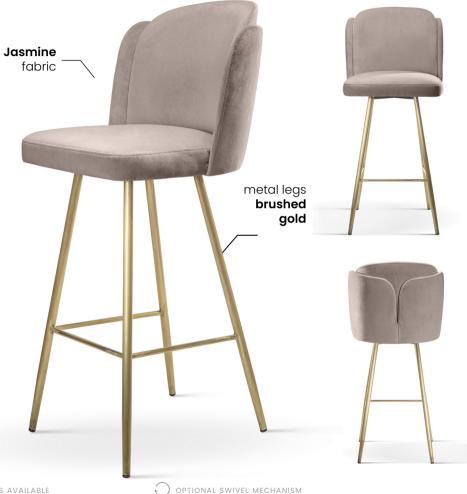

# BEETLE Chair

A modern chair which characteristic feature is its backrest. The original design will distinguish the room and will surely attract the eyes of the guests.

all black

FABRIC COLOURS

fabric sampler

 $\begin{array}{c|c} \hline \\ \hline \\ 84 \end{array} \begin{array}{c} \hline \\ 51 \end{array} \begin{array}{c} \hline \\ 57 \end{array} \begin{array}{c} \hline \\ 50 \end{array} \begin{array}{c} \hline \\ 57 \end{array} \begin{array}{c} - \\ - \\ 46 \end{array}$ 