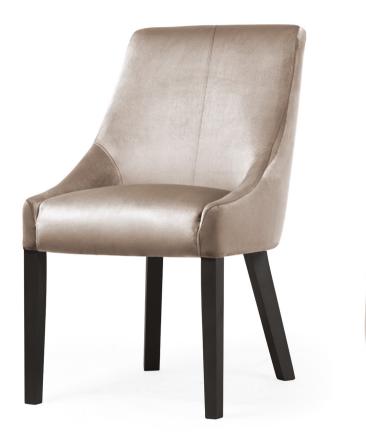

# AINE Chair

Wide backrest and seat, solid metal legs and modern, sleek and simple, design.

FABRIC COLOURS fabric sampler

 87
 53
 61
 48
 48

# AINE plus *Chair*

Aine plus means more foam, greater ergonomics, upholstery belts in the seat and a solid wooden frame.

LEG COLOURS

### FABRIC COLOURS