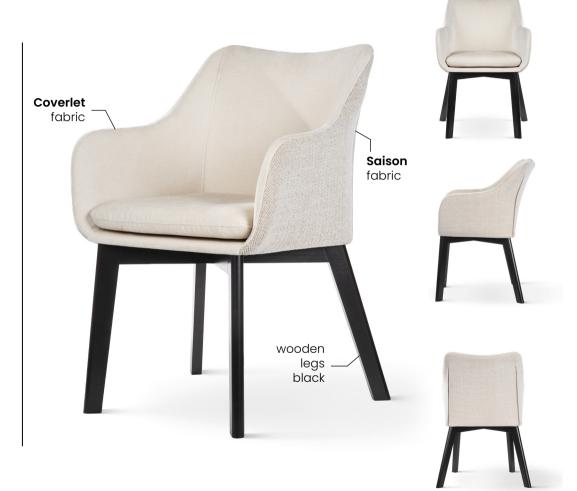

# GODA

# Chair

A modern chair with comfortable armrests and a characteristic cut-out on the back.

all black black gold silver gold

FABRIC COLOURS

fabric sampler