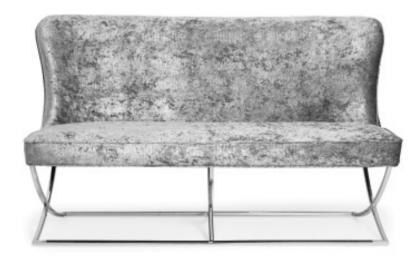

# SHELL Sofa and puffes

A beautiful furniture with an original character that brings a sea shell to your mind. This piece of furniture will bring a pinch of extravagance and feminine class to the room.

LEG COLOURS

FABRIC COLOURS

| Г            | Н   | Ц  | Н  | Гĺ |
|--------------|-----|----|----|----|
| SOFA 2: 82   | 160 | 81 | 40 | 53 |
| SOFA 3: 82   | 180 | 81 | 40 | 53 |
| POUFFE S: 42 | 54  | 54 | 42 | 49 |
| POUFFE L: 44 | 120 | 52 | 44 | 52 |