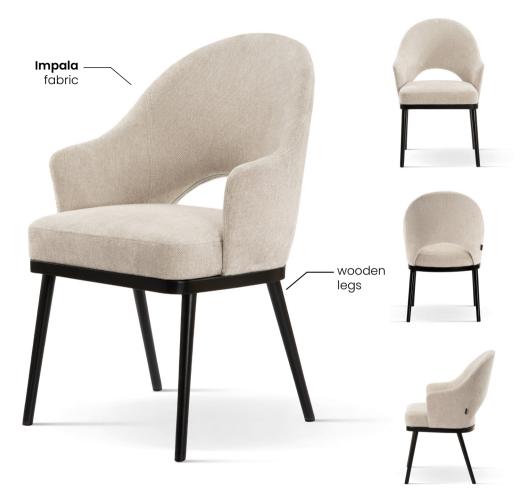

# GODA pro Chair

Goda on a fixed, wooden frame. For all those who require above-average comfort.