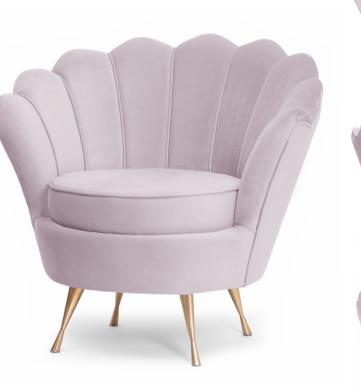

# GODA

# Chair

A modern chair with comfortable armrests and a characteristic cut-out on the back.

all black black gold silver gold

FABRIC COLOURS

fabric sampler