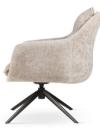

## XENIA Chair

Chair with a black swivel base is a modern and stylish piece of furniture that complements various interiors. Its soft upholstery provides comfort during long meetings, and the swivel base allows for easy movement.

> MODEL imported

LEG COLOURS

**FABRIC COLOURS** 

grey

BELLEZA Armchair

Massive Swivel Chair is a perfect blend of comfort and style. Its sturdy construction and elegant design will make it the focal point of relaxation in your interior.