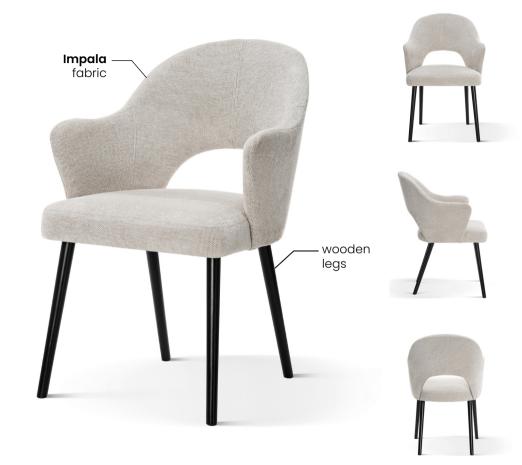

# GODA

# Chair

A modern chair with comfortable armrests and a characteristic cut-out on the back.

all black black gold silver gold

FABRIC COLOURS

fabric sampler