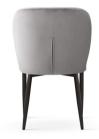

# GODA

# Chair

A modern chair with comfortable armrests and a characteristic cut-out on the back.

all black black gold silver gold

FABRIC COLOURS

fabric sampler