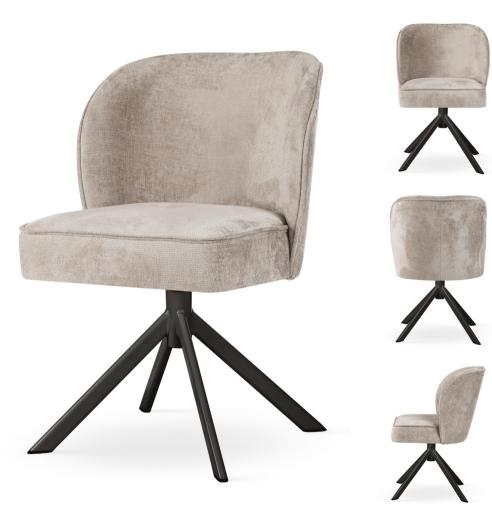

> MODEL imported

LEG COLOURS

**FABRIC COLOURS** 

grey

BELLEZA Armchair

Massive Swivel Chair is a perfect blend of comfort and style. Its sturdy construction and elegant design will make it the focal point of relaxation in your interior.

> MODEL imported

FABRIC COLOURS grey, beige

#### LEG COLOURS

 1
 1
 1
 1

 83
 71
 75
 45
 55