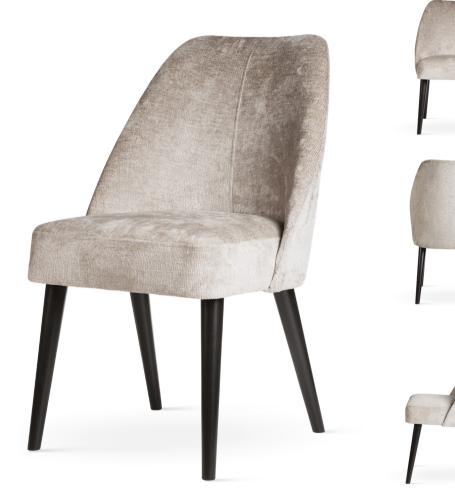

# GODA

# Chair

A modern chair with comfortable armrests and a characteristic cut-out on the back.

all black black gold silver gold

FABRIC COLOURS

fabric sampler