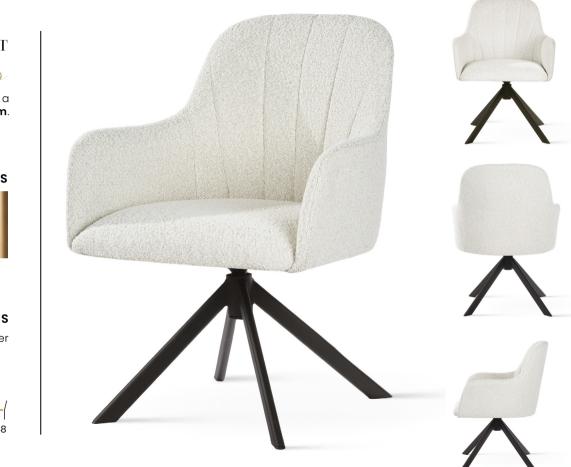

# GODA SUPREME SWIVEL

Swivel Chair

Chair with pocket spring seat and enriched with a **rotation system**.