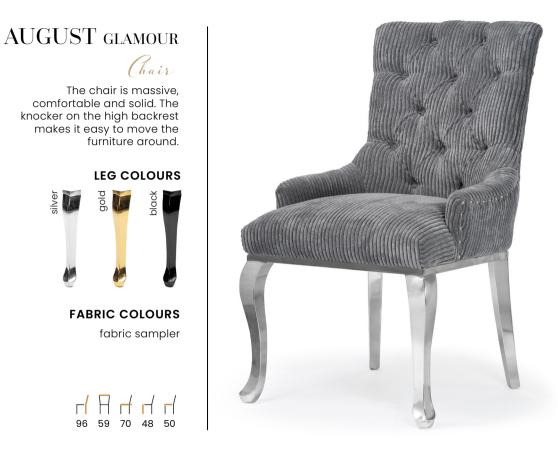

#### FABRIC COLOURS

Chair

The chair is massive, comfortable and solid. The knocker on the high backrest makes it easy to move the furniture around

LEG COLOURS

FABRIC COLOURS

fabric sampler

Chair

black

The chair is massive, comfortable and solid. The knocker on the high backrest makes it easy to move the furniture around.

gold

96 59 70 48 50

silver