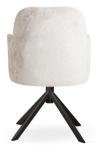

# AINE Chair

Wide backrest and seat, solid metal legs and modern, sleek and simple, design.

FABRIC COLOURS fabric sampler

 87
 53
 61
 48
 48