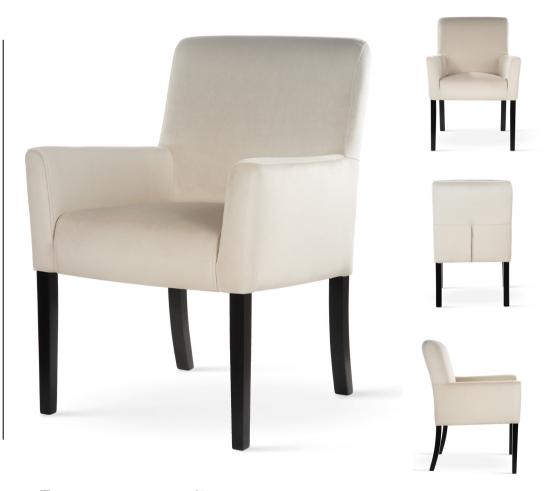

# GODA

# Chair

A modern chair with comfortable armrests and a characteristic cut-out on the back.

all black black gold silver gold

FABRIC COLOURS

fabric sampler

# GODA PLUS Chair

Goda on a fixed, wooden frame. For all those who require above-average comfort.