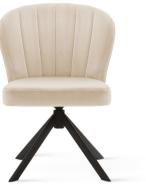

#### LEG COLOURS

GODA TWIST

Swivel Chair

Shelly chair enriched with a **rotation system**.

LEG COLOURS

FABRIC COLOURS