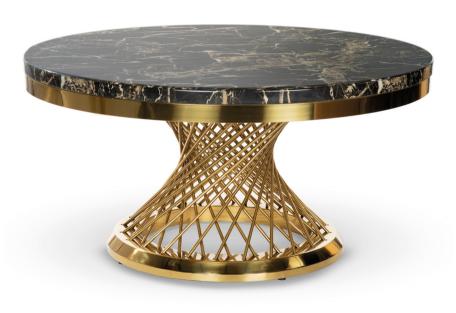

### ROMANCE

### Table

Modern table for glamorstyle dining rooms. Round top is made of black composite mounted on an openwork, but massive, stainless steel leg.

#### MORE VARIANTS

ROMANCE

Coffee table

Modern coffee table for glamorstyle interiors. Round top is made of black composite mounted on an openwork, but massive, stainless steel leg.

#### **MORE VARIANTS**