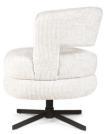

Chair on a base with wooden legs. Stable and durable.

## LEG COLOURS

black

## FABRIC COLOURS









ALKMAAR Bench

Stable bench with comfortable seat and stable wooden legs.

### LEG COLOURS

black

#### FABRIC COLOURS



## TESSA Chair

Swivel chair is a perfect option for those who seek a sturdy and comfortable piece of furniture for their office or study. Its swivel mechanism provides the user with freedom of movement, and its solid construction ensures reliability for years to come.

#### LEG COLOURS

black, gold

## FABRIC COLOURS

fabric sampler

 H
 H
 H
 H

 89
 68
 70
 50
 53





Comfort and stability with our swivel chair. Highest quality materials, it provides unparalleled support and comfort all day long.

## LEG COLOURS

black, gold

## FABRIC COLOURS











## HARMONY Chair

Chair with extra soft seat and swivel stable base.

LEG COLOURS

black

## FABRIC COLOURS



## VENLO Chair

Chair flawlessly combines refined design with unparalleled comfort.

LEG COLOURS



### FABRIC COLOURS

fabric sampler

 Image: Height of the second second













## LEA Chair

Goda on a fixed, wooden frame. For all those who require above-average comfort.

#### LEG COLOURS



FABRIC COLOURS

fabric sampler

 Image: 1
 Image





# BJORG Chair

A comfortable armchair with a unique design based on a solid frame without mounting elements.

### LEG COLOURS



FABRIC COLOURS

fabric sampler

 Image: Height of the second second



# ANKARA Chair

Ankara is a modern upholstered chair with a bucket-shaped backrest with finely contoured sides. Decorative trim alo