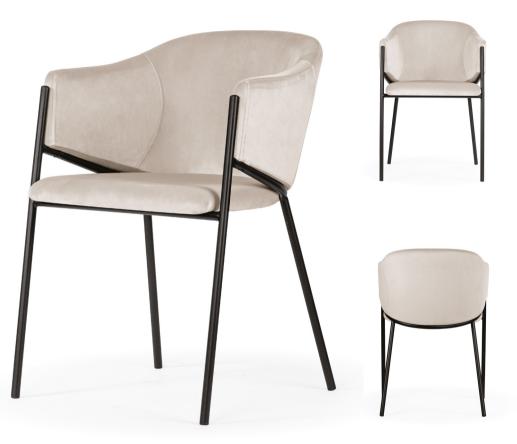

# GODA

# Chair

A modern chair with comfortable armrests and a characteristic cut-out on the back.

all black black gold silver gold

FABRIC COLOURS

fabric sampler