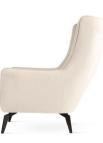

# GODA

# Chair

A modern chair with comfortable armrests and a characteristic cut-out on the back.

all black black gold silver gold

FABRIC COLOURS

fabric sampler