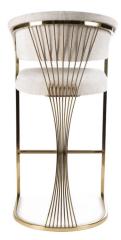

# GODA

# Chair

A modern chair with comfortable armrests and a characteristic cut-out on the back.

all black black gold silver gold

FABRIC COLOURS

fabric sampler