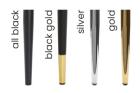

#### LEG COLOURS

GODA TWIST

Swivel Chair

Shelly chair enriched with a **rotation system**.

LEG COLOURS

FABRIC COLOURS