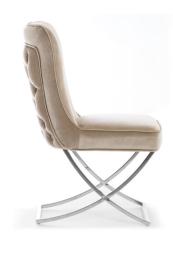

# GODA SUPREME

# Chair

Chair with pocket spring seat.

#### LEG COLOURS

FABRIC COLOURS fabric sampler

 Image: Figure 1
 Image: Figure 1
 Image: Figure 1
 Image: Figure 1

 88
 59
 65
 49
 48