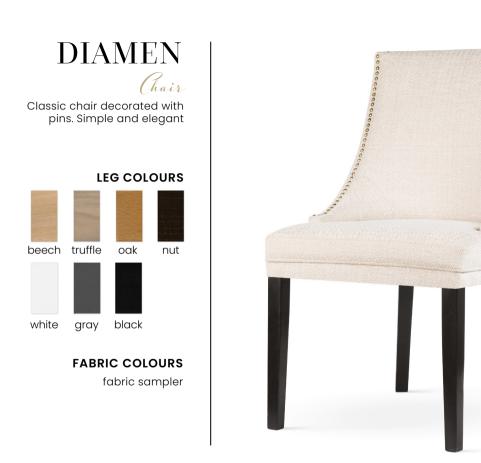

## LEA Chair

Goda on a fixed, wooden frame. For all those who require above-average comfort.

#### LEG COLOURS

FABRIC COLOURS

fabric sampler

 Image: 1
 Image