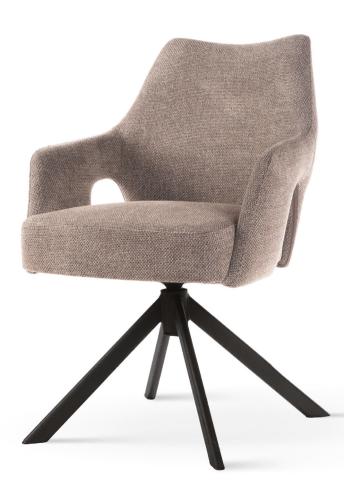

# GODA

# Chair

A modern chair with comfortable armrests and a characteristic cut-out on the back.

all black black gold silver gold

FABRIC COLOURS

fabric sampler