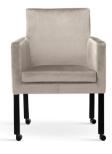

## HAGA Chair

A related chair to the Alkmaar with a raised backrest.

## LEG COLOURS

black, gold

## FABRIC COLOURS

Chair on a base with wooden legs. Stable and durable.