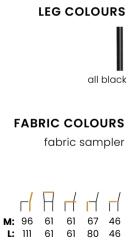

# MALAGA WHEELS Chair Malaga is a chair with a smooth backrest and a **spring-filled seat**. The model is characterized by high armrests, which increase the comfort of use. LEG COLOURS all black **FABRIC COLOURS** fabric sampler