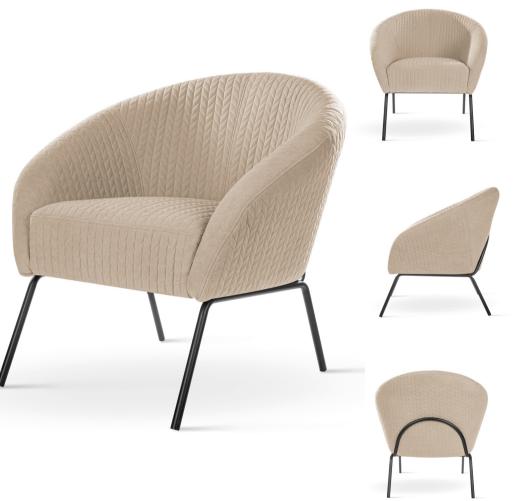

## LUNA Armchair

The armchair with footstool is the perfect combination of elegance and comfort. Its ergonomic design and soft, luxurious upholstery provide the perfect place to relax after a long day.

LEG COLOURS

FABRIC COLOURS black, beige, cream, gray

 1
 1
 1
 1

 81
 71
 73
 46