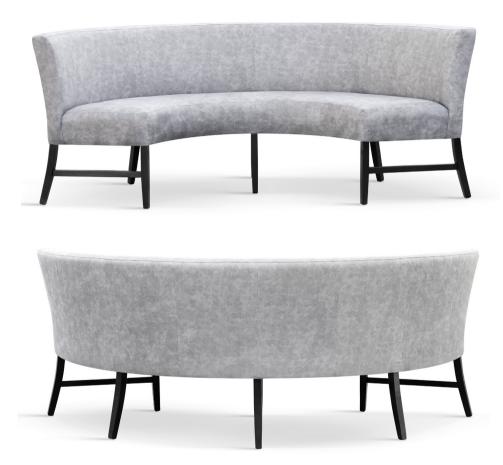

# GALA BENCH Beach

The Gala series is a collection of comfortable dining room furniture in a classic style.

LEG COLOURS

fabric sampler

 93
 123-303
 74
 52
 47