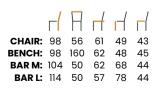

# GODA SUPREME BAR

Bar Chair Bar chair with pocketspring system. Very comfortable and

LEG COLOURS

soft.

FABRIC COLOURS

fabric sampler

**№** 102 56 60 69 43

### GODA SUPREME TWIST BAR Bar Chair

Bar chair with pocketspring system. Very comfortable and soft.

#### LEG COLOURS

FABRIC COLOURS

fabric sampler

 99
 56
 59
 68
 44