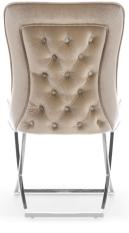

# GODA SUPREME

# Chair

Chair with pocket spring seat.

#### LEG COLOURS

FABRIC COLOURS fabric sampler

 Image: Figure 1
 Image: Figure 1
 Image: Figure 1
 Image: Figure 1

 88
 59
 65
 49
 48