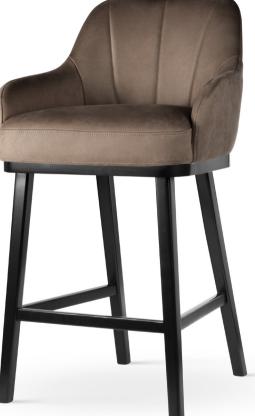

# Chair

A modern chair with comfortable armrests and a characteristic cut-out on the back.

all black black gold silver gold

FABRIC COLOURS

fabric sampler