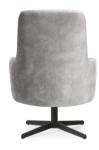

## XENIA Chair

Chair with a black swivel base is a modern and stylish piece of furniture that complements various interiors. Its soft upholstery provides comfort during long meetings, and the swivel base allows for easy movement.

> MODEL imported

LEG COLOURS

**FABRIC COLOURS** 

grey

BELLEZA Armchair

Massive Swivel Chair is a perfect blend of comfort and style. Its sturdy construction and elegant design will make it the focal point of relaxation in your interior.