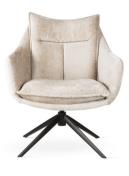

## FALCO Armchair

The Falco armchair with black legs combines exceptional comfort with modern design.

> MODEL imported

#### VARIANTS AVAILABLE