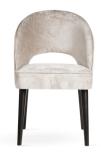

ocketspring system. Very comfortable and

LEG COLOURS

FABRIC COLOURS fabric sampler

 1
 1
 1
 1

 84
 56
 62
 51
 48



# MERCY SUPREME PUMP BAR



Bar chair with pocketspring system. Very comfortable and soft.





FABRIC COLOURS



## MERCY SUPREME WOOD Bar Chair

Bar chair with pocketspring system. Very comfortable and soft. Wooden legs.

#### LEG COLOURS



### FABRIC COLOURS



# PONTE Chair

Elegant chair with a subtly contoured backrest. Modern form and original shape made it one of the most frequently chosen models from our extensive offer.

LEG COLOURS



fabric sampler

# PONTE PLUS Chair

An improved version of the standard Ponte model. For all those who require aboveaverage comfort.

#### LEG COLOURS



FABRIC COLOURS fabric sampler

 Image: Point of the second second





















# PONTE SUPREME PRO

Chair

Ponte on a fixed, wooden frame. For all those who require above-average comfort.

#### LEG COLOURS



FABRIC COLOURS

# PONTE SUPREME SWIVEL

Swivel Chair

Chair with pocket spring seat and enriched with a **rotation system**.

### LEG COLOURS



FABRIC COLOURS fabric sampler

# Image: Height of the second second









## PONTE SUPREME BAR Bar Chair

Bar chair with pocketspring system. Very comfortable and soft.



FABRIC COLOURS fabric sampler

 103
 55
 59
 70
 45



## PONTE SUPREME TWIST BAR Bar Chair

Bar chair with pocketspring system. Very comfortable and soft.

LEG COLOURS

all black

FABRIC COLOURS



# PONTE SUPREME PUMP BAR Bar Ghair

Bar chair with pocketspring system. Very comfortable and soft.

LEG COLOURS



FABRIC COLOURS fabric