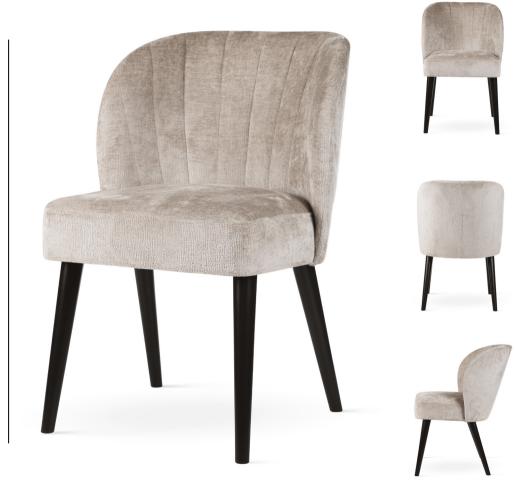

# INES SUPREME

Comfortable armchair, on stable wooden legs with a soft seat.

LEG COLOURS

FABRIC COLOURS

fabric sampler

 1
 1
 1
 1
 1

 81
 57
 65
 49
 47