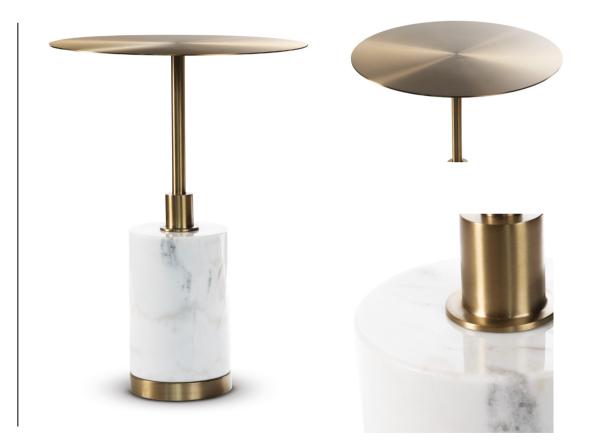

## tables.

CALICE Coffee Table

Coffee table is an elegant and stylish piece of furniture that will perfectly add a luxurious touch to your living room. Its distinctive feature is the golden tabletop, which adds a unique shine and catches the eye.

## ORBIS Coffee table

Its tabletop is made of imitation white marble, giving it a luxurious appearance and emphasizing its high quality. An extraordinary and daring feature of this table is the golden base, which adds a touch of luxury to the interior.