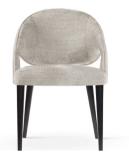

## MONICA Chair

Stylish and comfortable seat with a soft backrest, providing maximum comfort during long hours of work or relaxation.

> MODEL imported LEG COLOURS

FABRIC COLOURS grey, beige, beige boucle

 1
 1
 1
 1
 1

 87
 61
 66
 50
 46