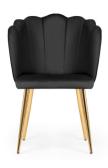

# GODA

# Chair

A modern chair with comfortable armrests and a characteristic cut-out on the back.

all black black gold silver gold

FABRIC COLOURS

fabric sampler