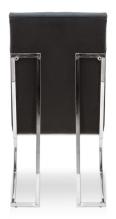

# Chair

A modern chair with comfortable armrests and a characteristic cut-out on the back.

all black black gold silver gold

FABRIC COLOURS

fabric sampler