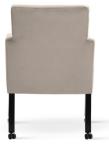

## HAGA Chair

A related chair to the Alkmaar with a raised backrest.

## LEG COLOURS

black, gold

## FABRIC COLOURS

Chair on a base with wooden legs. Stable and durable.

## LEG COLOURS

black

## FABRIC COLOURS

ALKMAAR Bench

Stable bench with comfortable seat and stable wooden legs.