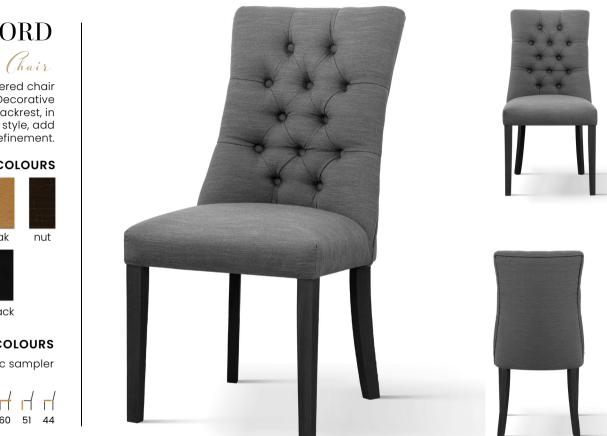

## LORD

Lord is an upholstered chair in a classic style. Decorative ribs on the backrest, in the chesterfield style, add elegance and refinement.

LEG COLOURS

#### **FABRIC COLOURS**