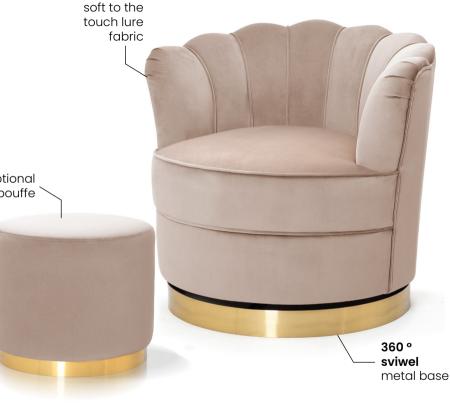

#### MARCILLE BAR

Bar Chair

Marcille is a stylish chair with a modern leg. Its design makes it impossible to pass by indifferently. It fits perfectly into any type of interior.

LEG COLOURS