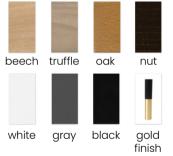

# Chair

A modern chair with comfortable armrests and a characteristic cut-out on the back.

all black black gold silver gold

FABRIC COLOURS

fabric sampler