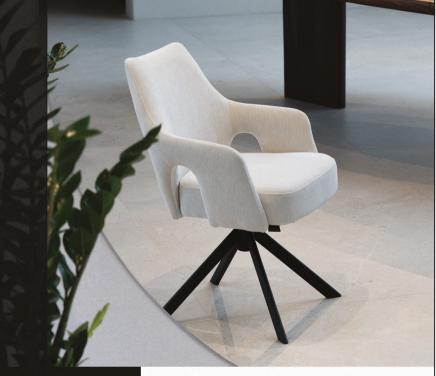

# GODA

# Chair

A modern chair with comfortable armrests and a characteristic cut-out on the back.

all black black gold silver gold

FABRIC COLOURS

fabric sampler