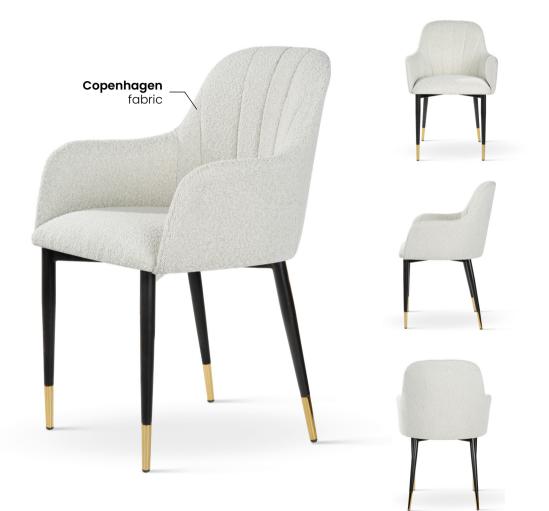

# Chair

A modern chair with comfortable armrests and a characteristic cut-out on the back.

all black black gold silver gold

FABRIC COLOURS

fabric sampler