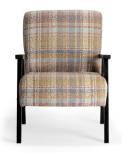

# ANKARA Chair

Ankara is a modern upholstered chair with a bucket-shaped backrest with finely contoured sides. Decorative trim along the backrest line adds elegance.

LEG COLOURS

FABRIC COLOURS

fabric sampler

 1
 1
 1
 1

 85
 59
 62
 50
 47

2

NO ASSEMBLY REQUIRED