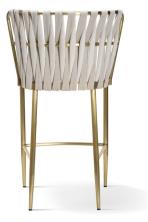

### GODA SUPREME TWIST BAR Bar Chair

Bar chair with pocketspring system. Very comfortable and soft.