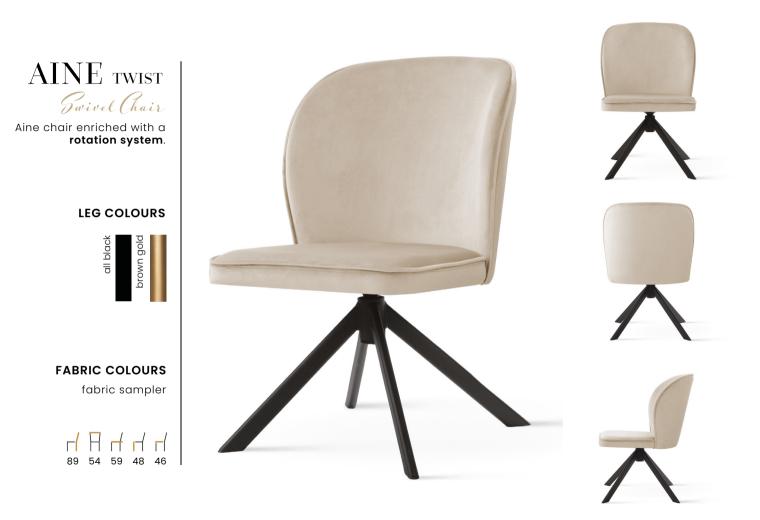

## AINE SUPREME SWIVEL Swivel Chair

Chair with pocket spring seat and enriched with a **rotation system**.