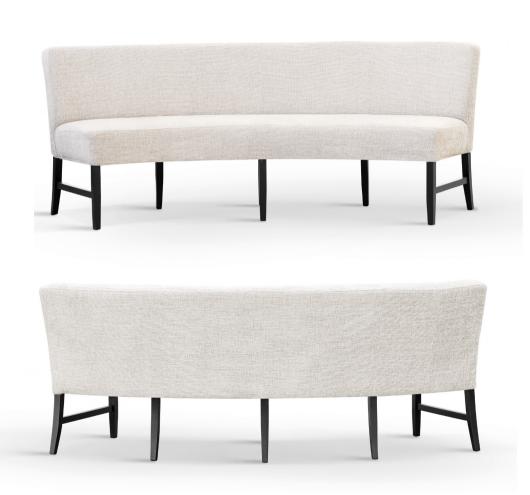

ion of comfortable dining room furniture in a classic style.

LEG COLOURS





fabric sampler

 $\sim$ 

NO ASSEMBLY REQUIRED

 92
 60
 72
 52
 48



# GALA BENCH Beach

The Gala series is a collection of comfortable dining room furniture in a classic style.

LEG COLOURS



fabric sampler

 93
 123-303
 74
 52
 47





# GALA 2 Armchair

The Gala series is a collection of comfortable dining room furniture in a classic style.

#### **QUILTING POSSIBLE**



FABRIC COLOURS

fabric sampler

 92
 60
 72
 52
 47





fabric sampler

 1
 1
 1
 1

 87
 66
 70
 47
 46











NO ASSEMBLY REQUIRED



| Г  | H   | Ц   | Н  | $\neg$ |
|----|-----|-----|----|--------|
| 90 | 203 | 125 | 54 | 48     |
| 90 | 223 | 125 | 54 | 48     |
| 90 | 243 | 125 | 54 | 48     |
| 90 | 263 | 125 | 54 | 48     |





### BART

Round table Bench

A highly comfortable ben ch designed for rounded tables.

#### LEG COLOURS



#### **FABRIC COLOURS**

fabric sampler

HH Г 
 88
 243
 125
 53
 47

 88
 263
 125
 53
 47





#### **BART STRIPES**

Round table Bench

A highly comfortable bench designed for rounded tables.

LEG COLOURS



#### FABRIC COLOURS

fabric sampler

 90
 243
 120
 50
 47





## CORNELIUS

*Chair* Cornelius is characterized by a fluffy silhouette that harmonizes with high armrests and solid legs made of natural

LEG COLOURS

wood.



#### FABRIC COLOURS

fabric sampler

 88
 65
 65
 50
 47



### ELIS Chair

The fancifully intertwined composition of material, wood and metal makes it difficult to pass by this model indifferently.

#### LEG COLOURS





fabric sampler













Г