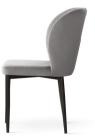

# GODA

# Chair

A modern chair with comfortable armrests and a characteristic cut-out on the back.

all black black gold silver gold

FABRIC COLOURS

fabric sampler