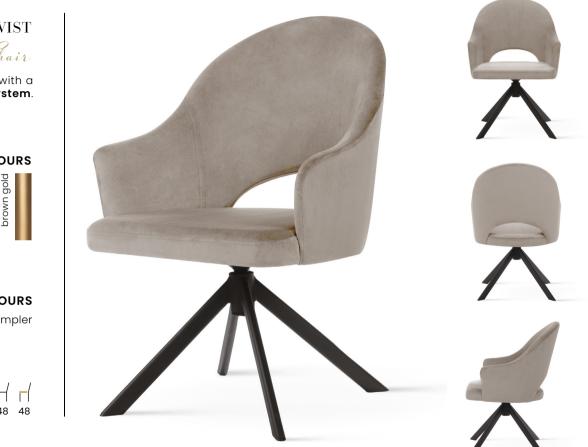

#### LEG COLOURS

GODA TWIST

Swivel Chair

Shelly chair enriched with a **rotation system**.

LEG COLOURS

FABRIC COLOURS