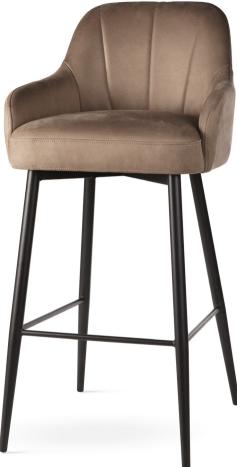

# GODA SUPREME BAR

Bar Chair Bar chair with pocketspring system. Very comfortable and

LEG COLOURS

soft.

FABRIC COLOURS

fabric sampler

**№** 102 56 60 69 43