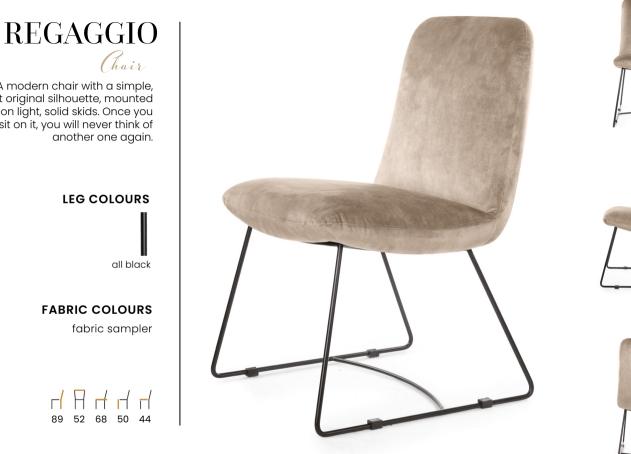

NO ASSEMBLY REQUIRED



# MALAGA WHEELS Chair Malaga is a chair with a smooth backrest and a **spring-filled seat**. The model is characterized by high armrests, which increase the comfort of use. LEG COLOURS all black **FABRIC COLOURS** fabric sampler



X



HH 2 SIZES AVA-













Irys 2 is a designer bar stool that stands out with more contoured elements on its seat compared to Irys 1. This makes sitting on it even more highlighted, and its modern design perfectly fits into interior design trends.





 Image: Height of the second second



# SOFI Chair

An original chair that attracts attention not only with its appearance, but also with an ergonomically inclined seat that allows you to relax.



 Image: Physical system
 Image: Physical system

 91
 56

 68
 53

 48



### NO ASSEMBLY REQUIRED

A modern chair with a simple, but original silhouette, mounted on light, solid skids. Once you sit on it, you will never think of another one again.

LEG COLOURS

**FABRIC COLOURS** 

fabric sampler

89 52 68 50 44



CASCADA | Chair

A modern bucket chair with an ergonomic design and a strongly outlined silhouette, which is balanced by slim, high legs.

> LEG COLOURS all black FABRIC COLOURS fabric sampler

 83
 62
 60
 48
 40



### CASCADA WHEELS

### Chair

A modern bucket chair with an ergonomic design and a strongly outlined silhouette, which is balanced by slim, high legs.

LEG COLOURS



all black

FABRIC COLOURS

fabric sampler

 Image: Height of the second second



# CORVUS WHEELS Chair A comfortable bucket chair that attracts attention thanks to the