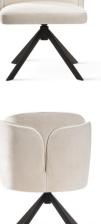

## SOLUNA Chair

chair is an elegant piece of furniture with a modern design, equipped with a swivel base, allowing users to easily adjust their position and achieve maximum comfort during work or relaxation.