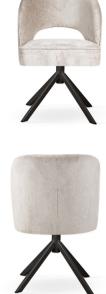

# GODA

# Chair

A modern chair with comfortable armrests and a characteristic cut-out on the back.

all black black gold silver gold

FABRIC COLOURS

fabric sampler