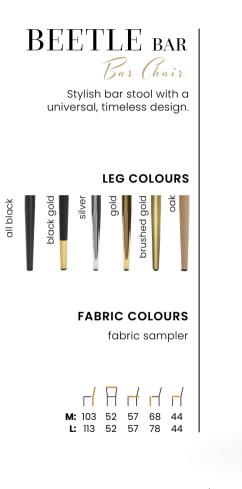

# BEETLE Chair

A modern chair which characteristic feature is its backrest. The original design will distinguish the room and will surely attract the eyes of the guests.

all black

FABRIC COLOURS

fabric sampler

 $\begin{array}{c|c} \hline \\ \hline \\ 84 \end{array} \begin{array}{c} \hline \\ 51 \end{array} \begin{array}{c} \hline \\ 57 \end{array} \begin{array}{c} \hline \\ 50 \end{array} \begin{array}{c} \hline \\ 57 \end{array} \begin{array}{c} - \\ - \\ 46 \end{array}$ 

BEETLE TWIST Swivel Chair

Beetle chair enriched with a **180-degree rotation system** which returns to its original position.

FABRIC COLOURS

fabric sampler

 78
 54
 61
 47
 46