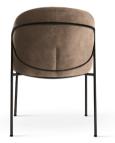

# GODA

# Chair

A modern chair with comfortable armrests and a characteristic cut-out on the back.

all black black gold silver gold

FABRIC COLOURS

fabric sampler