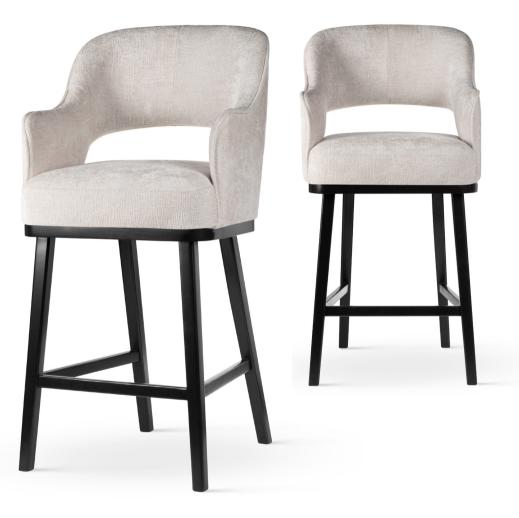

## LEA Chair

Goda on a fixed, wooden frame. For all those who require above-average comfort.

#### LEG COLOURS

FABRIC COLOURS

fabric sampler

 Image: 1
 Image