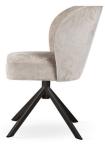

## AINE SUPREME SWIVEL Swivel Chair

Chair with pocket spring seat and enriched with a **rotation system**.

### LEG COLOURS

### FABRIC COLOURS

AINE bar Bar Chair

Slim, simple and elegant, and also very comfortable.

FABRIC COLOURS

fabric sampler

**M:** 97 49 55 68 42 **L:** 108 49 55 78 42