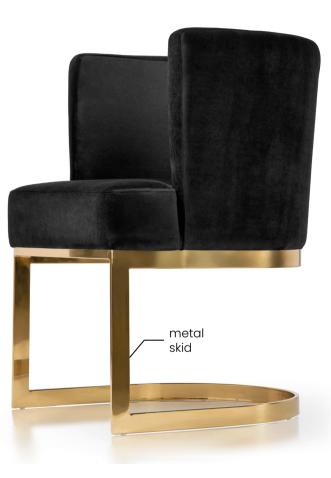

#### LEG COLOURS

FABRIC COLOURS

fabric sampler

VEGAS Bar Chair

Modern bar stool based on a semicircle. The structure is based on a golden stainless steel frame, which brings luxury and elegance to the interior.

LEG COLOURS

FABRIC COLOURS fabric sampler

Vegas is a modern piece of furniture that gives the room grace with a hint of electrifying elegance.

FABRIC COLOURS fabric sampler

 Image: Height of the second second

CASINO Bar Chair

The perfect bar stool for winning millions, it will also work for a kitchen island.

LEG COLOURS