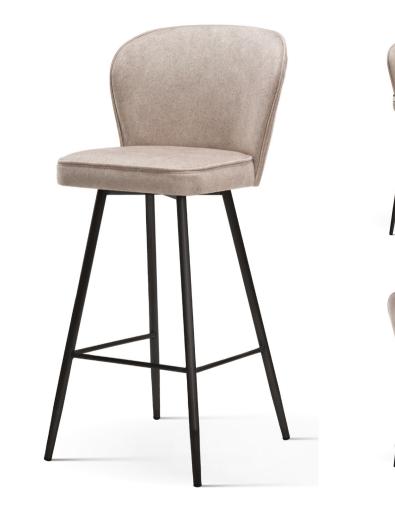

# GODA

# Chair

A modern chair with comfortable armrests and a characteristic cut-out on the back.

all black black gold silver gold

FABRIC COLOURS

fabric sampler