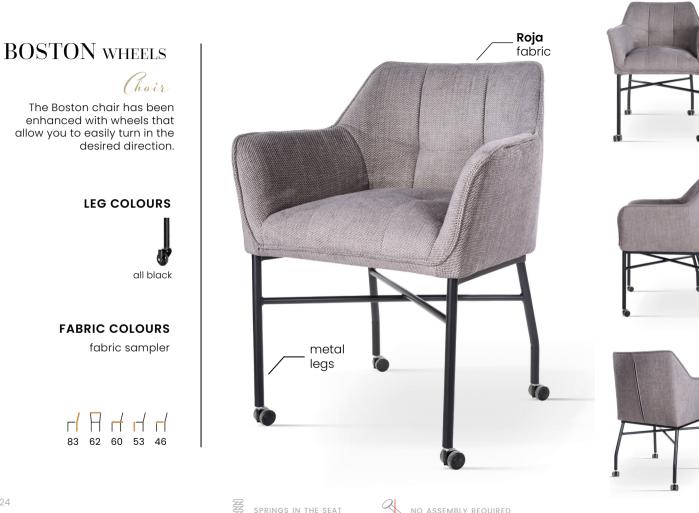

# BOSTON Chair

Chair with an uncompromising form - elegant and full of class, in a way its design is almost formal. What distinguishes Brixton the most is the focus on the comfort of use.

82 62 60 53 46