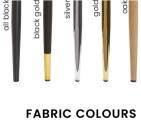

# Chair

A modern chair with comfortable armrests and a characteristic cut-out on the back.

all black black gold silver gold

FABRIC COLOURS

fabric sampler