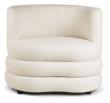

## SOLUNA Chair

chair is an elegant piece of furniture with a modern design, equipped with a swivel base, allowing users to easily adjust their position and achieve maximum comfort during work or relaxation.