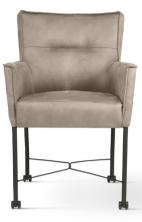

# GODA

# Chair

A modern chair with comfortable armrests and a characteristic cut-out on the back.

all black black gold silver gold

FABRIC COLOURS

fabric sampler