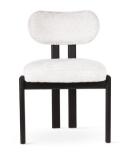

# GODA

# Chair

A modern chair with comfortable armrests and a characteristic cut-out on the back.

all black black gold silver gold

FABRIC COLOURS

fabric sampler