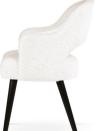

# GODA

# Chair

A modern chair with comfortable armrests and a characteristic cut-out on the back.

all black black gold silver gold

FABRIC COLOURS

fabric sampler