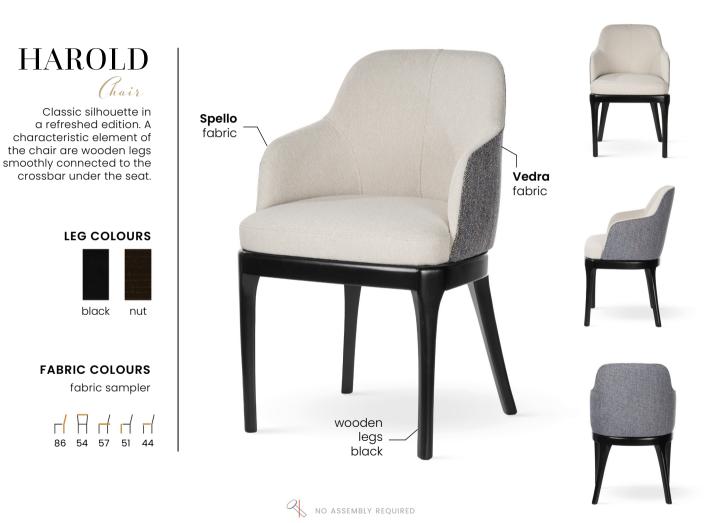

## MODENA Chair

Modena is a a semi-bucket chair with a backrest that is tapered downwards. The backrest on the outer side has decorative diamond stitching and buttons.

FABRIC COLOURS fabric sampler

 Image: Constraint of the second sec

Semi-bucket bar stool with a backrest that is tapered downwards. The backrest on the outer side has decorative diamond stitching and buttons.

FABRIC COLOURS

fabric sampler

| Г               | Н | Ц        | Ч | $\neg$   |
|-----------------|---|----------|---|----------|
| M: 99<br>L: 109 |   | 55<br>55 |   | 42<br>42 |