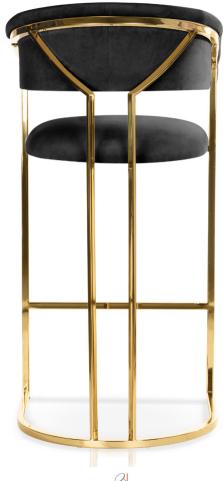

# GODA SUPREME BAR

Bar Chair Bar chair with pocketspring system. Very comfortable and

LEG COLOURS

soft.

FABRIC COLOURS

fabric sampler

**№** 102 56 60 69 43