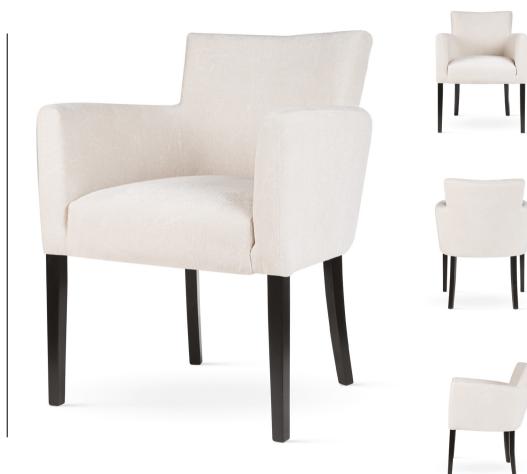

# GODA

# Chair

A modern chair with comfortable armrests and a characteristic cut-out on the back.

all black black gold silver gold

FABRIC COLOURS

fabric sampler