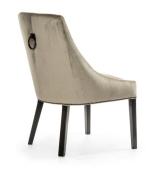

#### FABRIC COLOURS

Chair

The chair is massive, comfortable and solid. The knocker on the high backrest makes it easy to move the furniture around

LEG COLOURS

FABRIC COLOURS

fabric sampler

Chair

black

The chair is massive, comfortable and solid. The knocker on the high backrest makes it easy to move the furniture around.

gold

96 59 70 48 50

silver