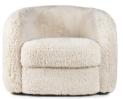

# DUFFY Armchair A large, comfortable chair. The perfect place to relax. LEG COLOURS black VARIANTS swivel legs available FABRIC COLOURS belfast-white