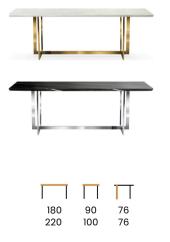

## GAMBIT

Made of natural wood, the top was inspired by the already classic chess board. The icing on the cake is the metal frame embedded in the top, which refers to the base in the color of brushed gold.