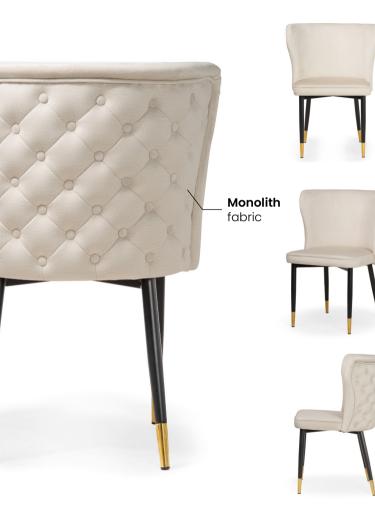

## MODENA Chair

Modena is a a semi-bucket chair with a backrest that is tapered downwards. The backrest on the outer side has decorative diamond stitching and buttons.

FABRIC COLOURS fabric sampler

 Image: Constraint of the second sec