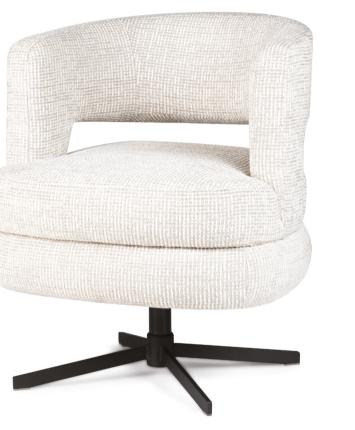

## SOLUNA Chair

chair is an elegant piece of furniture with a modern design, equipped with a swivel base, allowing users to easily adjust their position and achieve maximum comfort during work or relaxation.

> MODEL imported

#### LEG COLOURS

FABRIC COLOURS

dark grey