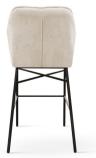

X

HH 2 SIZES AVA-

Irys 2 is a designer bar stool that stands out with more contoured elements on its seat compared to Irys 1. This makes sitting on it even more highlighted, and its modern design perfectly fits into interior design trends.