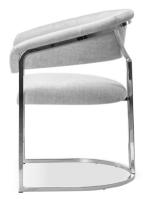

# GODA

# Chair

A modern chair with comfortable armrests and a characteristic cut-out on the back.

all black black gold silver gold

FABRIC COLOURS

fabric sampler