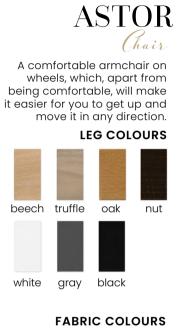

## HAGA Chair

A related chair to the Alkmaar with a raised backrest.

## LEG COLOURS

black, gold

## FABRIC COLOURS

Chair on a base with wooden legs. Stable and durable.