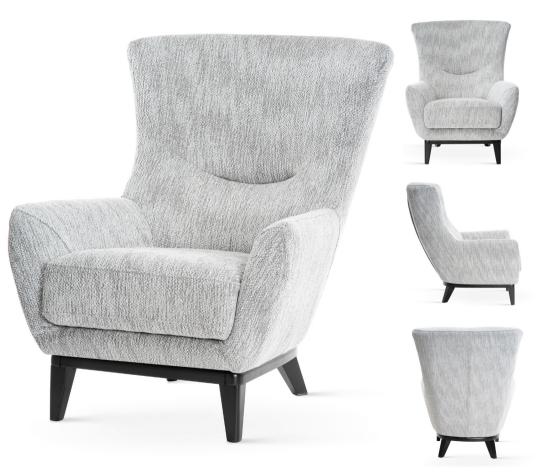

#### LEG COLOURS

FABRIC COLOURS

fabric sampler

 Image: Non-state
 Image: Non-state

 80
 86

 87
 43

 56

ROSCO Armehair

A large, comfortable armchair with a modern design combined with a classic wooden base.

#### LEG COLOURS

#### FABRIC COLOURS

TORRO Armchair

A model full of grace and charm. A great proposition for mature, elegant interiors.