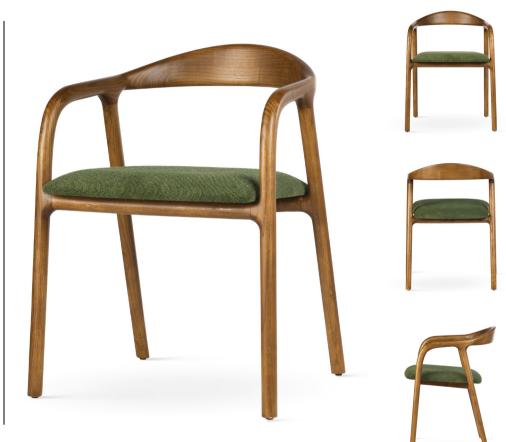

### LEG COLOURS

FABRIC COLOURS

fabric sampler

ALEN Bar Chair

A bar chair with a lightweight design. It looks modern, in the right fabric colors it conveys a natural look.

LEG COLOURS

FABRIC COLOURS

fabric sampler

FABRIC COLOURS

black

nut

fabric sampler