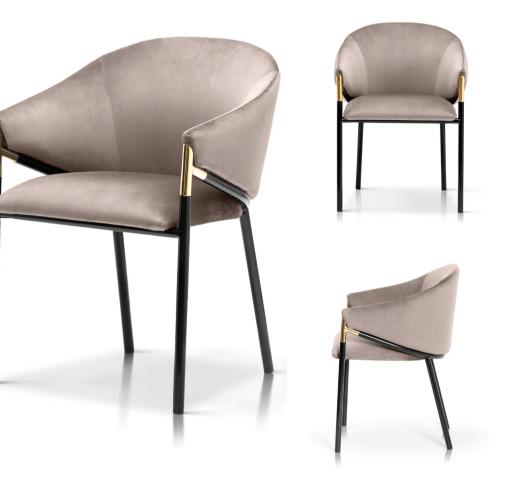

# FANCY Chair

Just look at this pretty! The original silhouette will appeal to everyone looking for a fresh design.

#### ALSO AVAILABLE IN BOUCLE

creme

78 58 56 48 43