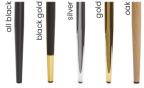

# Chair

A modern chair with comfortable armrests and a characteristic cut-out on the back.

all black black gold silver gold

FABRIC COLOURS

fabric sampler