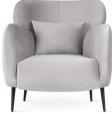

#### FABRIC COLOURS

Beautiful chesterfield-style seat, which is mounted on an elegant stainless steel leg. Perfect for a luxurious dining room or living room.

BELLEZA Armchair

Massive Swivel Chair is a perfect blend of comfort and style. Its sturdy construction and elegant design will make it the focal point of relaxation in your interior.

#### LEG COLOURS

black

#### FABRIC COLOURS