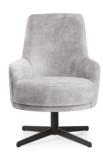

## XENIA Chair

Chair with a black swivel base is a modern and stylish piece of furniture that complements various interiors. Its soft upholstery provides comfort during long meetings, and the swivel base allows for easy movement.

> MODEL imported

LEG COLOURS

**FABRIC COLOURS** 

grey

BELLEZA Armchair

Massive Swivel Chair is a perfect blend of comfort and style. Its sturdy construction and elegant design will make it the focal point of relaxation in your interior.