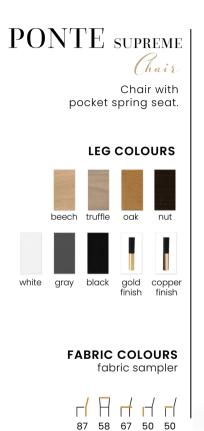

# GODA SUPREME

# Chair

Chair with pocket spring seat.

#### LEG COLOURS

FABRIC COLOURS fabric sampler

 Image: Figure 1
 Image: Figure 1
 Image: Figure 1
 Image: Figure 1

 88
 59
 65
 49
 48