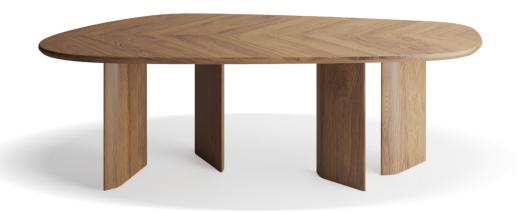

## BENTLEY Table

Elegant table for your interior with unfolding function.

BENTLEY Coffee Table Elegant coffie table for your interior.

NOTES

NOTES