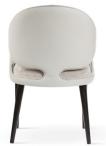

## HILTON Chair

The base was taken from our best-selling Aine chair, which we expanded with a modern backrest inspired by the drawing of a shell.

FABRIC COLOURS fabric sampler

 88
 64
 67
 49
 46

77