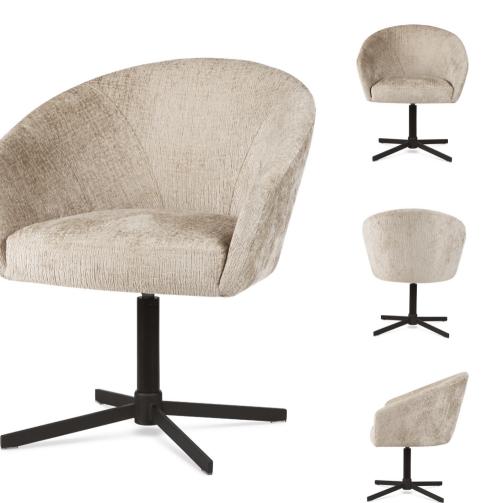

# AINE Chair

Wide backrest and seat, solid metal legs and modern, sleek and simple, design.

FABRIC COLOURS fabric sampler

 87
 53
 61
 48
 48

# AINE plus *Chair*

Aine plus means more foam, greater ergonomics, upholstery belts in the seat and a solid wooden frame.

LEG COLOURS

# AINE PRO Chair

Aine on a fixed, wooden frame with a visible crossbar under the seat.

## AINE SUPREME SWIVEL Swivel Chair

Chair with pocket spring seat and enriched with a **rotation system**.