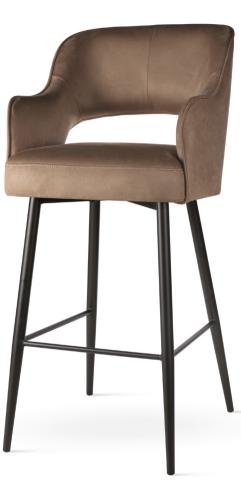

# GODA SUPREME BAR

Bar Chair Bar chair with pocketspring system. Very comfortable and

LEG COLOURS

soft.

FABRIC COLOURS

fabric sampler

**№** 102 56 60 69 43

### GODA SUPREME TWIST BAR Bar Chair

Bar chair with pocketspring system. Very comfortable and soft.

#### LEG COLOURS

FABRIC COLOURS

fabric sampler

 99
 56
 59
 68
 44

# GODA SUPREME PUMP BAR

# Bar Chair

Bar chair with pocketspring system. Very comfortable and soft.