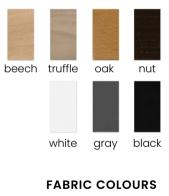

#### FABRIC COLOURS

fabric sampler

 Image: Height of the second second

#### FABRIC COLOURS

fabric sampler

 88
 57
 65
 49
 50

#### LEG COLOURS

FABRIC COLOURS fabric sampler

 Image: Figure 1
 Image: Figure 1
 Image: Figure 1
 Image: Figure 1

 88
 59
 65
 49
 48

#### FABRIC COLOURS

fabric sampler

 Image: Filler
 Image: Filler
 Image: Filler
 Image: Filler

 88
 59
 65
 50
 48

A modern chair with comfortable armrests and a characteristic cut-out on the back.

FABRIC COLOURS

fabric sampler

beech truffle

gray

white

Chair

LEG COLOURS

oak

black

FABRIC COLOURS fabric sampler