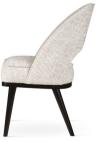

# GODA

# Chair

A modern chair with comfortable armrests and a characteristic cut-out on the back.

all black black gold silver gold

FABRIC COLOURS

fabric sampler