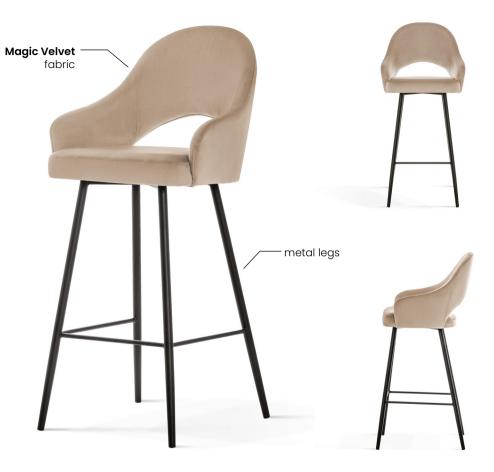

# Chair

A modern chair with comfortable armrests and a characteristic cut-out on the back.

all black black gold silver gold

FABRIC COLOURS

fabric sampler