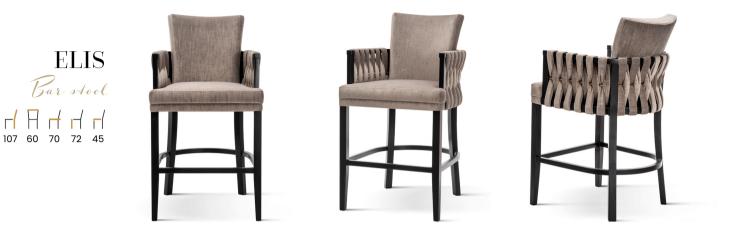

### ELIS Chair

The fancifully intertwined composition of material, wood and metal makes it difficult to pass by this model indifferently.

#### LEG COLOURS

fabric sampler

Г

Weronica wing chair with ropes finished with a Chesterfieldstyle button on wooden legs.