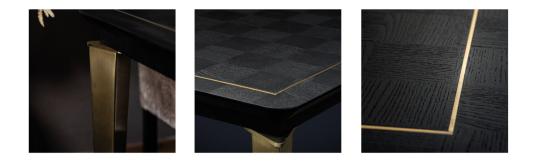

## GAMBIT

Made of natural wood, the top was inspired by the already classic chess board. The icing on the cake is the metal frame embedded in the top, which refers to the base in the color of brushed gold.