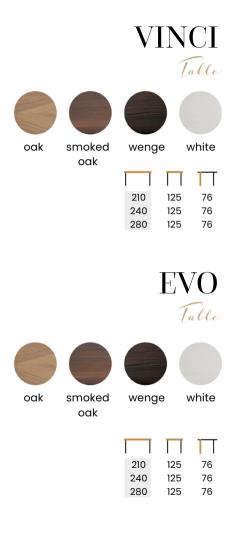

beech truffle

gray

white

Chair

LEG COLOURS

oak

black

FABRIC COLOURS fabric sampler