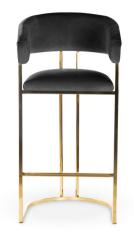

# GODA SUPREME BAR

Bar Chair Bar chair with pocketspring system. Very comfortable and

LEG COLOURS

soft.

FABRIC COLOURS

fabric sampler

**№** 102 56 60 69 43