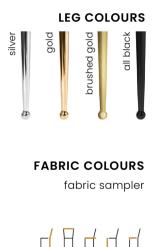

# Chair

A modern chair with comfortable armrests and a characteristic cut-out on the back.

all black black gold silver gold

FABRIC COLOURS

fabric sampler