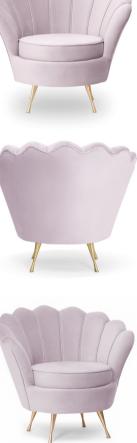

# GODA

# Chair

A modern chair with comfortable armrests and a characteristic cut-out on the back.

all black black gold silver gold

FABRIC COLOURS

fabric sampler