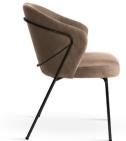

# GODA

# Chair

A modern chair with comfortable armrests and a characteristic cut-out on the back.

all black black gold silver gold

FABRIC COLOURS

fabric sampler