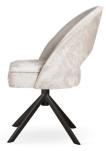

# GODA

# Chair

A modern chair with comfortable armrests and a characteristic cut-out on the back.

all black black gold silver gold

FABRIC COLOURS

fabric sampler