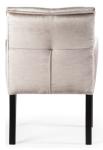

# GODA

# Chair

A modern chair with comfortable armrests and a characteristic cut-out on the back.

all black black gold silver gold

FABRIC COLOURS

fabric sampler