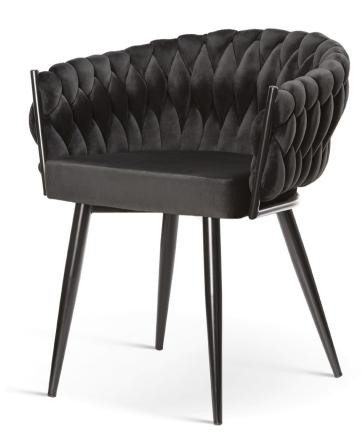

# GODA

# Chair

A modern chair with comfortable armrests and a characteristic cut-out on the back.

all black black gold silver gold

FABRIC COLOURS

fabric sampler