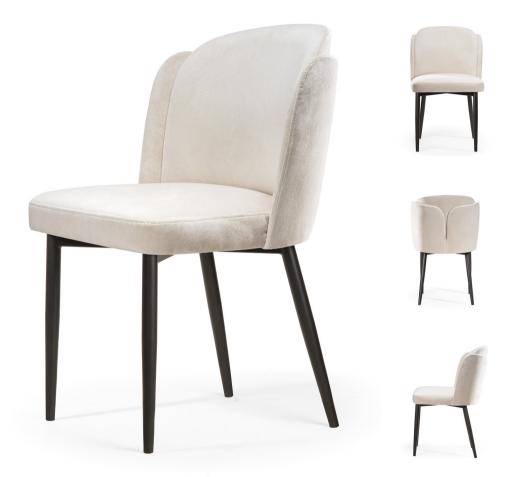

# GODA SUPREME

# Chair

Chair with pocket spring seat.

#### LEG COLOURS

FABRIC COLOURS fabric sampler

 Image: Figure 1
 Image: Figure 1
 Image: Figure 1
 Image: Figure 1

 88
 59
 65
 49
 48