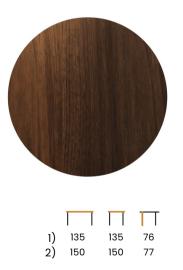

## PARMA

Table

A modern dining table whose design is based on a circle. The original and bold style will perfectly fit into glamor or modern classic interiors.