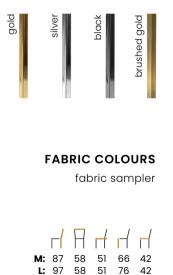

#### FABRIC COLOURS

fabric sampler

 Image: Height of the second second

#### FABRIC COLOURS

fabric sampler

 88
 57
 65
 49
 50

#### LEG COLOURS

FABRIC COLOURS fabric sampler

 Image: Figure 1
 Image: Figure 1
 Image: Figure 1
 Image: Figure 1

 88
 59
 65
 49
 48

#### FABRIC COLOURS

fabric sampler

 Image: Filler
 Image: Filler
 Image: Filler
 Image: Filler

 88
 59
 65
 50
 48

A modern chair with comfortable armrests and a characteristic cut-out on the back.

FABRIC COLOURS