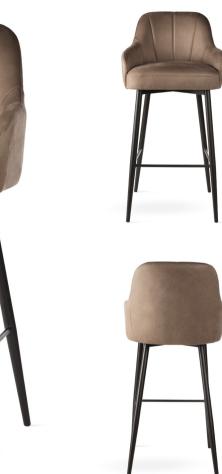

# GODA SUPREME BAR

Bar Chair Bar chair with pocketspring system. Very comfortable and

LEG COLOURS

soft.

FABRIC COLOURS

fabric sampler

**№** 102 56 60 69 43

### GODA SUPREME TWIST BAR Bar Chair

Bar chair with pocketspring system. Very comfortable and soft.

# GODA SUPREME PUMP BAR

# Bar Chair

Bar chair with pocketspring system. Very comfortable and soft.

### GODA SUPREME WOOD Bar Chair

Bar chair with pocketspring system. Very comfortable and soft. Wooden legs.