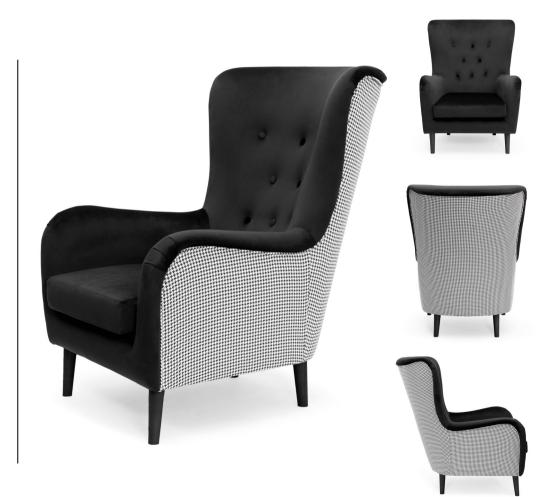

## HILTON Chair

The base was taken from our best-selling Aine chair, which we expanded with a modern backrest inspired by the drawing of a shell.

FABRIC COLOURS fabric sampler

 88
 64
 67
 49
 46

77