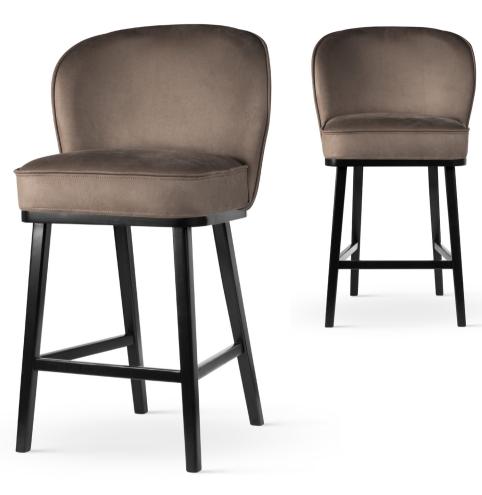

# GODA PLUS Chair

Goda on a fixed, wooden frame. For all those who require above-average comfort.

# GODA pro Chair

Goda on a fixed, wooden frame. For all those who require above-average comfort.