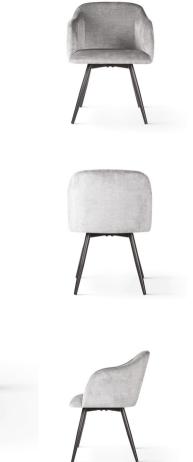

# GODA

# Chair

A modern chair with comfortable armrests and a characteristic cut-out on the back.

all black black gold silver gold

FABRIC COLOURS

fabric sampler