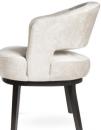

## XENIA Chair

Chair with a black swivel base is a modern and stylish piece of furniture that complements various interiors. Its soft upholstery provides comfort during long meetings, and the swivel base allows for easy movement.

> MODEL imported

LEG COLOURS

**FABRIC COLOURS** 

grey

BELLEZA Armchair

Massive Swivel Chair is a perfect blend of comfort and style. Its sturdy construction and elegant design will make it the focal point of relaxation in your interior.