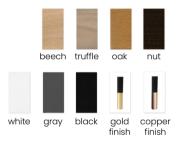

nd swivel stable base.

LEG COLOURS

black

## FABRIC COLOURS



## VENLO Chair

Chair flawlessly combines refined design with unparalleled comfort.

LEG COLOURS



### FABRIC COLOURS

fabric sampler

 Image: Height of the second second













## LEA Chair

Goda on a fixed, wooden frame. For all those who require above-average comfort.

#### LEG COLOURS



FABRIC COLOURS

fabric sampler

 Image: 1
 Image





# BJORG Chair

A comfortable armchair with a unique design based on a solid frame without mounting elements.

### LEG COLOURS



FABRIC COLOURS

fabric sampler

 Image: Height of the second second



# ANKARA Chair

Ankara is a modern upholstered chair with a bucket-shaped backrest with finely contoured sides. Decorative trim along the backrest line adds elegance.

LEG COLOURS



FABRIC COLOURS

fabric sampler

 1
 1
 1
 1

 85
 59
 62
 50
 47

2

NO ASSEMBLY REQUIRED

















# WOODY Chair

Chair with wooden base. It has comfortable armrests with a modern design.

### LEG COLOURS



FABRIC COLOURS

fabric sampler









ALEN Bar Chair

A bar chair with a lightweight design. It looks modern, in the right fabric colors it conveys a natural look.

LEG COLOURS



FABRIC COLOURS

fabric sampler





FABRIC COLOURS

black

nut

fabric sampler



# MEGGI Chair

Stylish dining or living room chairs equipped with sturdy wooden legs that provide stability and durability. The seat and backrest are made of durable material that ensures comfort for long-term use.

### LEG COLOURS



black

### FABRIC COLOURS

fabric sampler

 77
 55
 58
 50
 47









## ISOLA Ch