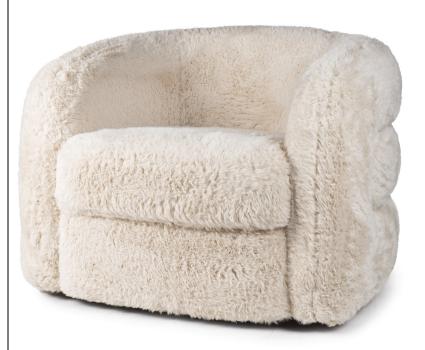

### DUFFY Armchair e, comfortable chair.

A large, comfortable chair. The perfect place to relax.

#### LEG COLOURS

VARIANTS swivel legs available

FABRIC COLOURS yakety-creme-furry