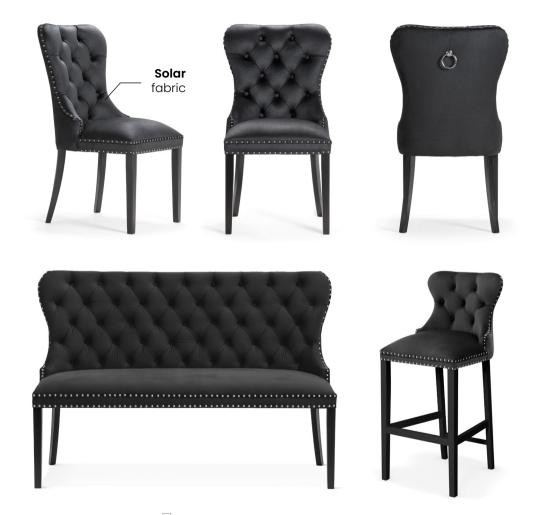

# GODA

# Chair

A modern chair with comfortable armrests and a characteristic cut-out on the back.

all black black gold silver gold

FABRIC COLOURS

fabric sampler