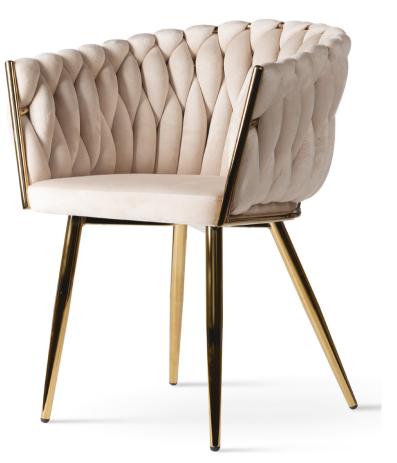

## ROSE Chair

A modern, glamor-style chair with a backrest finely interwoven with fabric. A bold proposition for those who like to stand out.

## ROSA Chair

A modern, glamor-style chair with a backrest finely interwoven with fabric. A bold proposition for those who like to stand out.