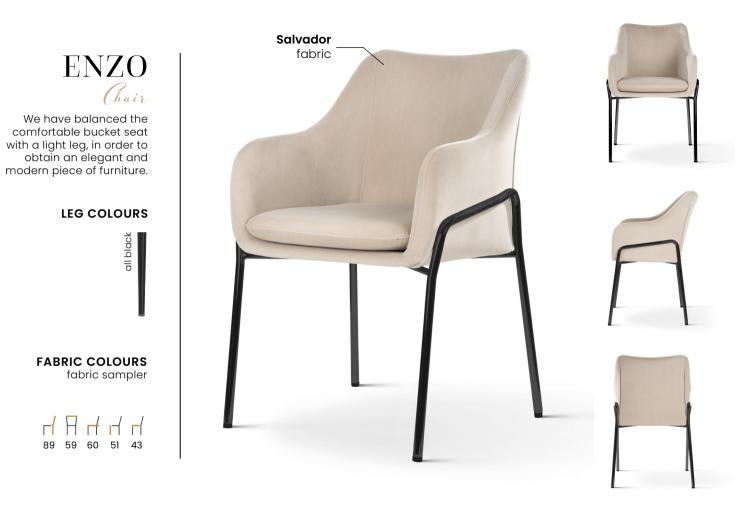

## MONICA Chair

Stylish and comfortable seat with a soft backrest, providing maximum comfort during long hours of work or relaxation.

#### LEG COLOURS

## FABRIC COLOURS

A modern chair on a 180-degree swivel leg that returns to its original place. Perfect for modern and loft interiors.

FABRIC COLOURS