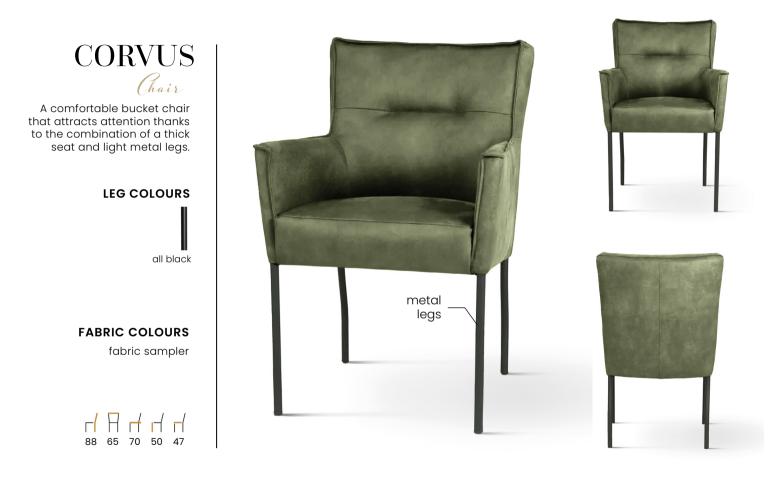

# CORVUS WHEELS Chair A comfortable bucket chair that attracts attention thanks to the combination of a thick seat and light metal legs. LEG COLOURS all black FABRIC COLOURS fabric sampler 91 60 69 50 46

NO ASSEMBLY REQUIRED

X

136