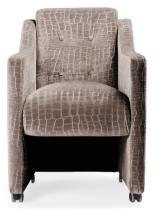

 81
 69

 64
 49

BOSS Armchair

You don't have to be the boss to sit like the boss.

LEG COLOURS wheels

FABRIC COLOURS

Niko has a slightly reclined backrest and ergonomically adapted armrests. The simple form of this armchair is diversified with wheels.

#### LEG COLOURS

wheels

#### FABRIC COLOURS