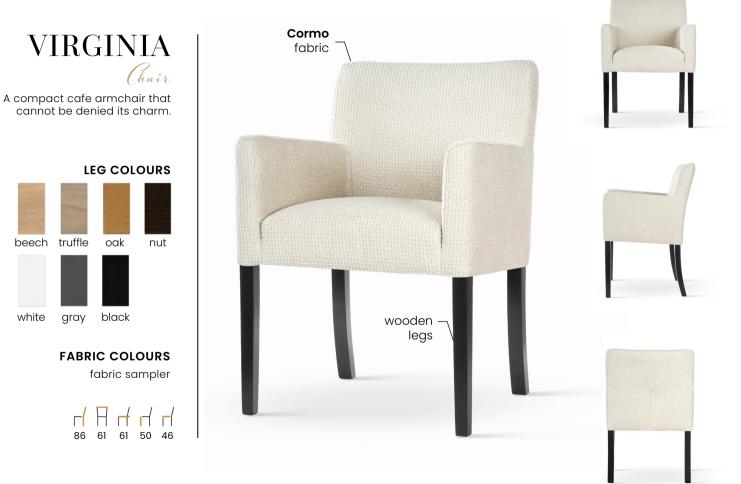

## UTRECHT Chair

Stable chair with comfortable seat and stable wooden legs.

### LEG COLOURS

black

## FABRIC COLOURS

fabric sampler