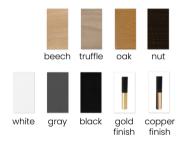

beech truffle

gray

white

Chair

LEG COLOURS

oak

black

FABRIC COLOURS fabric sampler

 88
 55
 56
 49
 45

nut