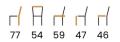

## HILTON Chair

The base was taken from our best-selling Aine chair, which we expanded with a modern backrest inspired by the drawing of a shell.

FABRIC COLOURS fabric sampler

 88
 64
 67
 49
 46

77