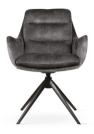

# GODA

# Chair

A modern chair with comfortable armrests and a characteristic cut-out on the back.

all black black gold silver gold

FABRIC COLOURS

fabric sampler