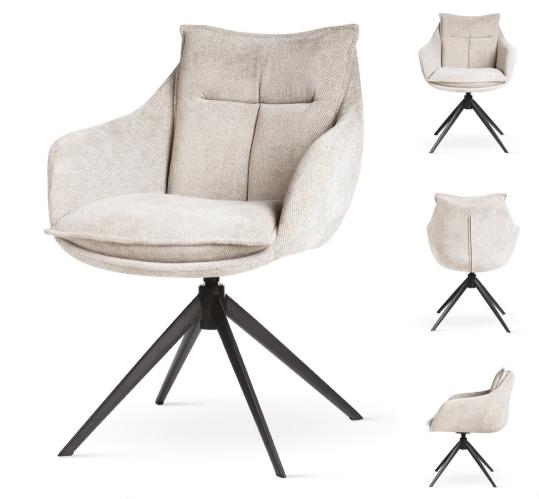

 $\vec{H}\vec{H}$  2 sizes available  $\bigcirc$  optional swivel mechanism

MARIVA Chair

Chair is a combination of elegance and comfort that turns every seating experience into pure pleasure.

## LEG COLOURS

black

### FABRIC COLOURS

beige gray

AULA Swivel Chair

A modern chair on a 180-degree swivel leg that returns to its original place. Perfect for modern and loft interiors.