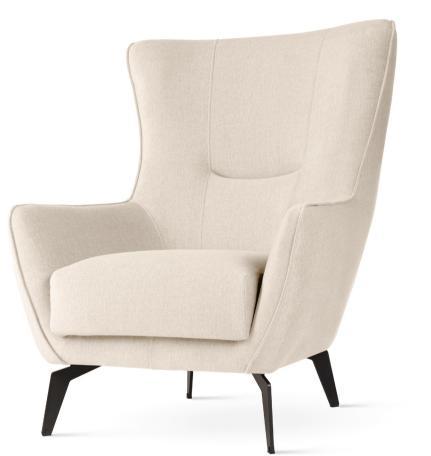

# GODA

# Chair

A modern chair with comfortable armrests and a characteristic cut-out on the back.

all black black gold silver gold

FABRIC COLOURS

fabric sampler