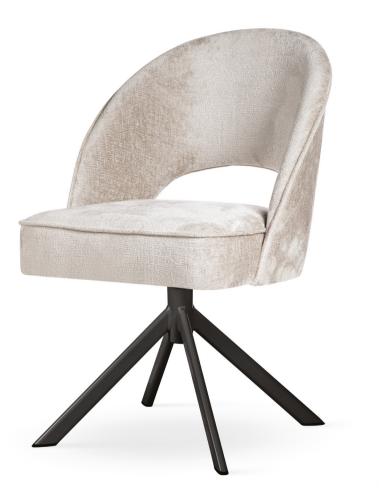

# GODA SUPREME SWIVEL

Swivel Chair

Chair with pocket spring seat and enriched with a **rotation system**.

#### FABRIC COLOURS

fabric sampler

 Image: Filler
 Image: Filler
 Image: Filler
 Image: Filler

 88
 59
 65
 50
 48

A modern chair with comfortable armrests and a characteristic cut-out on the back.

FABRIC COLOURS