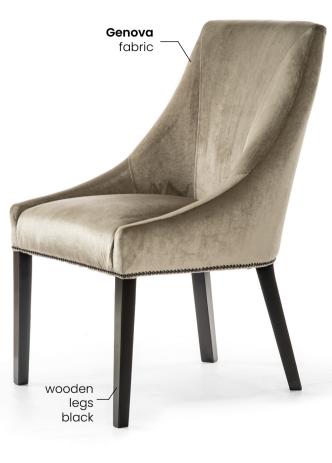

# GODA pro Chair

Goda on a fixed, wooden frame. For all those who require above-average comfort.