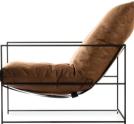

# GODA

# Chair

A modern chair with comfortable armrests and a characteristic cut-out on the back.

all black black gold silver gold

FABRIC COLOURS

fabric sampler