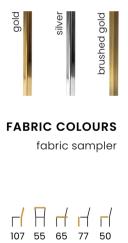

# Chair

A modern chair with comfortable armrests and a characteristic cut-out on the back.

all black black gold silver gold

FABRIC COLOURS

fabric sampler