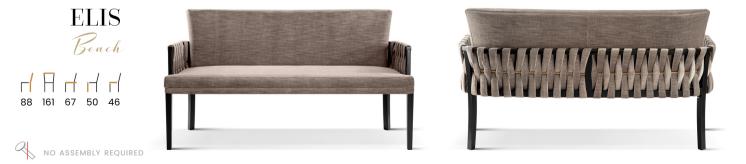

### ELIS Chair

The fancifully intertwined composition of material, wood and metal makes it difficult to pass by this model indifferently.

#### LEG COLOURS

fabric sampler

Г

Weronica wing chair with ropes finished with a Chesterfieldstyle button on wooden legs.