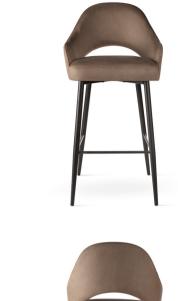

# GODA

# Chair

A modern chair with comfortable armrests and a characteristic cut-out on the back.

all black black gold silver gold

FABRIC COLOURS

fabric sampler