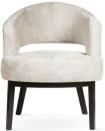

## XENIA Chair

Chair with a black swivel base is a modern and stylish piece of furniture that complements various interiors. Its soft upholstery provides comfort during long meetings, and the swivel base allows for easy movement.

> MODEL imported

LEG COLOURS

**FABRIC COLOURS** 

grey

BELLEZA Armchair

Massive Swivel Chair is a perfect blend of comfort and style. Its sturdy construction and elegant design will make it the focal point of relaxation in your interior.