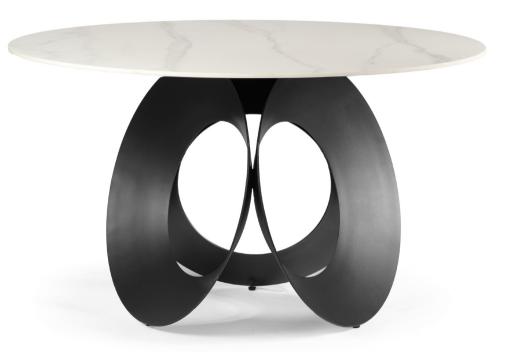

## PARMA

Table

A modern dining table whose design is based on a circle. The original and bold style will perfectly fit into glamor or modern classic interiors.