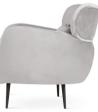

# GODA

# Chair

A modern chair with comfortable armrests and a characteristic cut-out on the back.

all black black gold silver gold

FABRIC COLOURS

fabric sampler