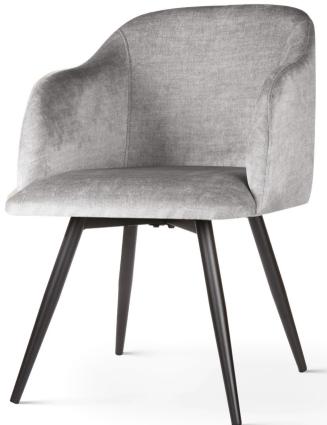

# GODA

# Chair

A modern chair with comfortable armrests and a characteristic cut-out on the back.

all black black gold silver gold

FABRIC COLOURS

fabric sampler