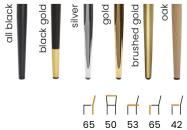

# GALA BENCH Beach

The Gala series is a collection of comfortable dining room furniture in a classic style.

LEG COLOURS

fabric sampler

 93
 123-303
 74
 52
 47