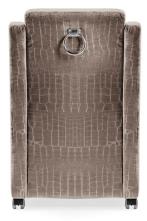

 81
 69

 64
 49

BOSS Armchair

You don't have to be the boss to sit like the boss.

LEG COLOURS wheels

FABRIC COLOURS

Niko has a slightly reclined backrest and ergonomically adapted armrests. The simple form of this armchair is diversified with wheels.

#### LEG COLOURS

wheels

#### FABRIC COLOURS