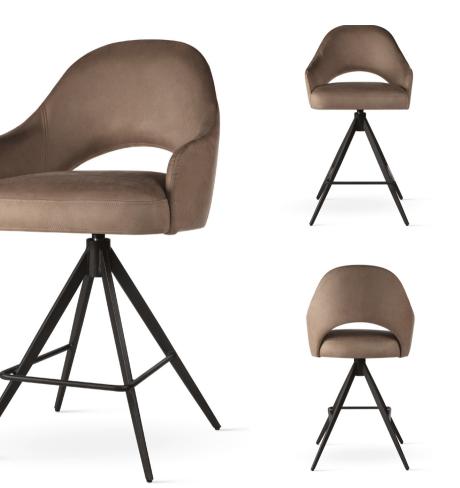

# GODA

# Chair

A modern chair with comfortable armrests and a characteristic cut-out on the back.

all black black gold silver gold

FABRIC COLOURS

fabric sampler