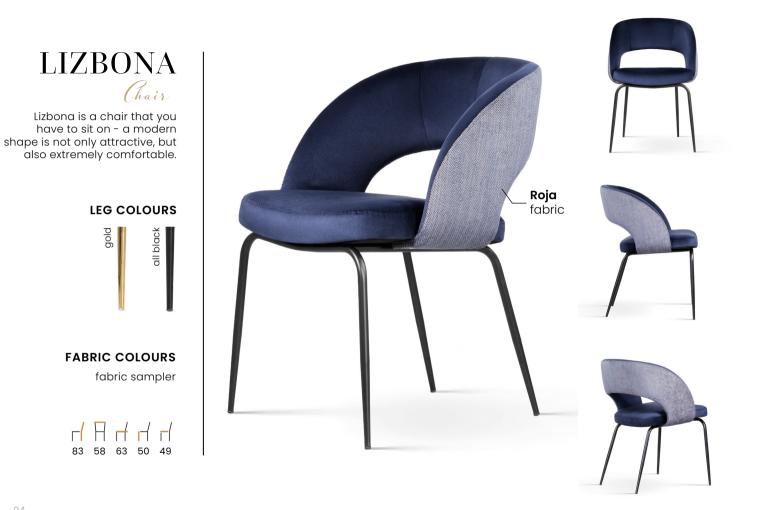

omfort during work or relaxation.

#### LEG COLOURS



FABRIC COLOURS



# KORFU Chair

Basic bucket chair which charms with its simple form for any type of interior.



FABRIC COLOURS fabric sampler







## DANEZ Chair

A combination of scandinavian style with a touch of loft. Thanks to extensive personalization, you can adjust it to any interior.

## LEG COLOURS



FABRIC COLOURS





Swivel Chair Danez chair enriched with a **rotation system.** 

## LEG COLOURS



FABRIC COLOURS











## TOMMY Chair

Something for lovers of high chairs who require more back support from the chair.





FABRIC COLOURS





SUSAN Chair

A comfortable chair with a compact size and a characteristic design based on rounded shapes.





FABRIC COLOURS

fabric sampler

 1
 1
 1
 1

 83
 56
 59
 47
 44







## ROTTERDAM BENCH Bench

Comfortable bench from the Rotterdam family

LEG COLOURS

black

FABRIC COLOURS





## ROTTERDAM Chair

Chair version on a base with wooden legs. Stable and durable.

LEG COLOURS

black

## FABRIC COLOURS



## UTRECHT Bench

Stable bench with comfortable seat and stable wooden legs

#### LEG COLOURS

black

#### FABRIC COLOURS





## UTRECHT Chair

Stable chair with comfortable seat and stable wooden legs.

### LEG COLOURS

black

## FABRIC COLOURS

fabric sampler

## 1 1 1 1 87 68 70 49 52



## HAGA Chair

A related chair to the Alkmaar with a raised backrest.

## LEG COLOURS

black, gold

## FABRIC COLOURS













Chair on a base with wooden legs. Stable and durable.

## LEG COLOURS

black

## FABRIC COLOURS









ALKMAAR Bench

Stable bench wi