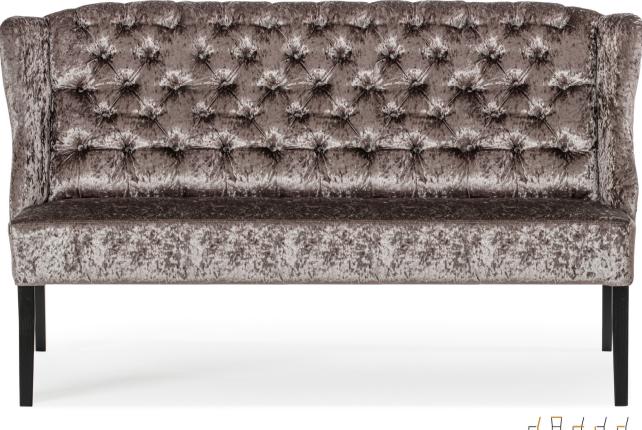

#### FABRIC COLOURS

Chair

The chair is massive, comfortable and solid. The knocker on the high backrest makes it easy to move the furniture around

LEG COLOURS

FABRIC COLOURS

fabric sampler

Chair

black

The chair is massive, comfortable and solid. The knocker on the high backrest makes it easy to move the furniture around.

gold

96 59 70 48 50

silver