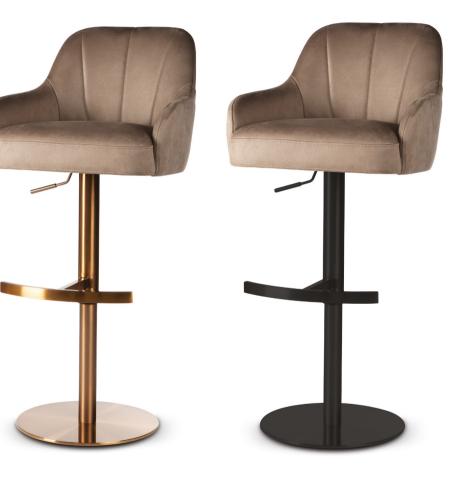

# GODA SUPREME BAR

Bar Chair Bar chair with pocketspring system. Very comfortable and

LEG COLOURS

soft.

FABRIC COLOURS

fabric sampler

**№** 102 56 60 69 43

### GODA SUPREME TWIST BAR Bar Chair

Bar chair with pocketspring system. Very comfortable and soft.