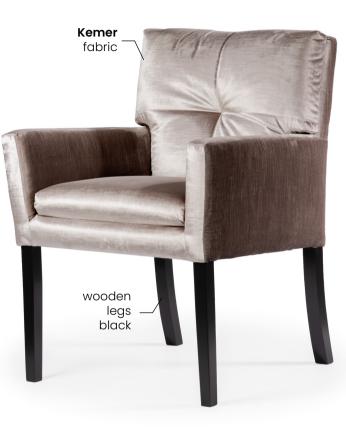

# GODA

# Chair

A modern chair with comfortable armrests and a characteristic cut-out on the back.

all black black gold silver gold

FABRIC COLOURS

fabric sampler