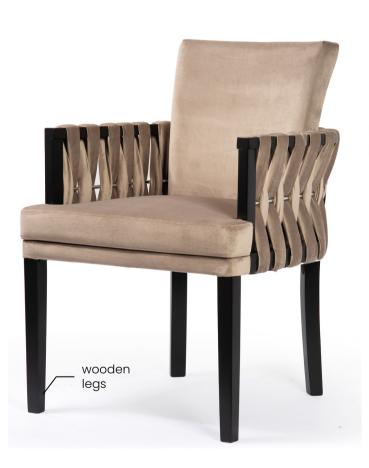

## CORNELIUS

*Chair* Cornelius is characterized by a fluffy silhouette that harmonizes with high armrests and solid legs made of natural

LEG COLOURS

wood.

#### FABRIC COLOURS

fabric sampler

 88
 65
 65
 50
 47