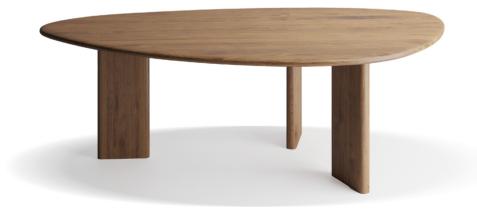

## BENTLEY Table

Elegant table for your interior with unfolding function.

BENTLEY Coffee Table Elegant coffie table for your interior.

NOTES

NOTES