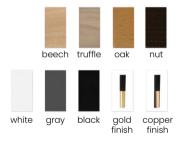

MAURICE Armchair Maurice is sky-high, heavy and, in addition, inconsistent, but in return it repays with extraterrestrial comfort. LEG COLOURS beech truffle oak nut white black gray

FABRIC COLOURS