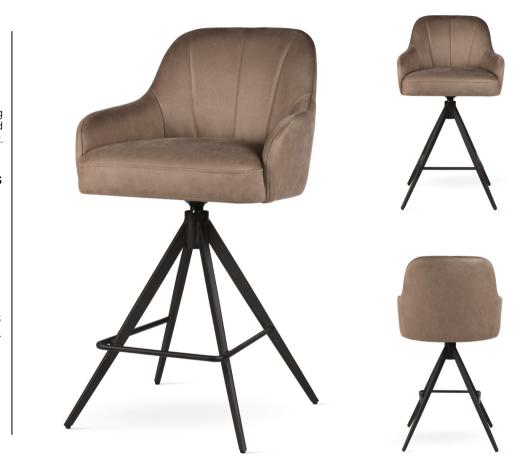

# GODA SUPREME SWIVEL

Swivel Chair

Chair with pocket spring seat and enriched with a **rotation system**.

#### FABRIC COLOURS

fabric sampler

 Image: Filler
 Image: Filler
 Image: Filler
 Image: Filler

 88
 59
 65
 50
 48

A modern chair with comfortable armrests and a characteristic cut-out on the back.

FABRIC COLOURS