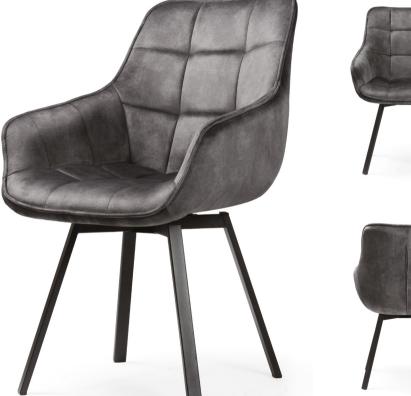

## SOLUNA Chair

chair is an elegant piece of furniture with a modern design, equipped with a swivel base, allowing users to easily adjust their position and achieve maximum comfort during work or relaxation.