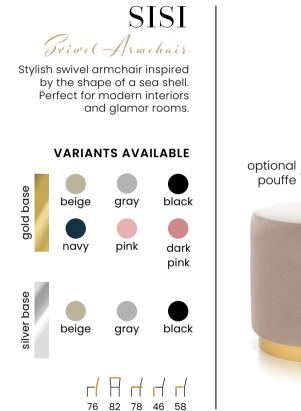

#### MARCILLE BAR

Bar Chair

Marcille is a stylish chair with a modern leg. Its design makes it impossible to pass by indifferently. It fits perfectly into any type of interior.

LEG COLOURS