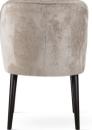

# AINE Chair

Wide backrest and seat, solid metal legs and modern, sleek and simple, design.

FABRIC COLOURS fabric sampler

 87
 53
 61
 48
 48