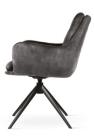

# GODA

# Chair

A modern chair with comfortable armrests and a characteristic cut-out on the back.

all black black gold silver gold

FABRIC COLOURS

fabric sampler