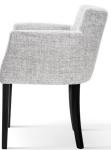

# GODA

# Chair

A modern chair with comfortable armrests and a characteristic cut-out on the back.

all black black gold silver gold

FABRIC COLOURS

fabric sampler