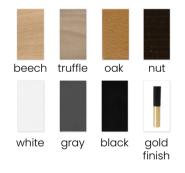

#### LEG COLOURS

#### LEG COLOURS

GODA TWIST

Swivel Chair

Shelly chair enriched with a **rotation system**.

LEG COLOURS

FABRIC COLOURS