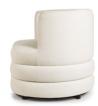

# GODA

# Chair

A modern chair with comfortable armrests and a characteristic cut-out on the back.

all black black gold silver gold

FABRIC COLOURS

fabric sampler