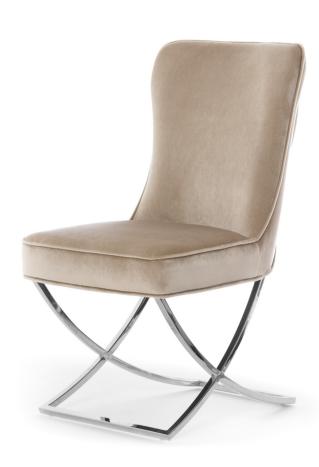

# GODA SUPREME

# Chair

Chair with pocket spring seat.

#### LEG COLOURS

FABRIC COLOURS fabric sampler

 Image: Figure 1
 Image: Figure 1
 Image: Figure 1
 Image: Figure 1

 88
 59
 65
 49
 48