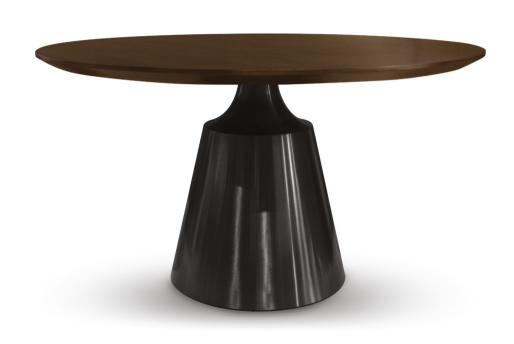

## SORENTO Table

A modern dining table whose design is based on a circle. The original and stylish style will perfectly fit into glamor or modern classic interiors.

## GOBLET Table

A modern dining table whose design is based on a circle. The original and stylish style will perfectly fit into glamor or modern classic interiors.