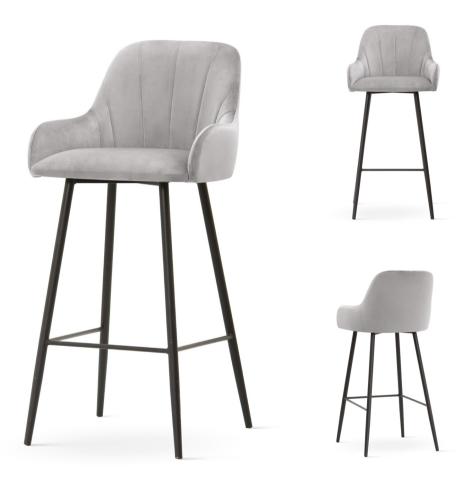

## AINE SUPREME BAR Bar Chair

Bar chair with pocketspring system. Very comfortable and soft.

LEG COLOURS

FABRIC COLOURS