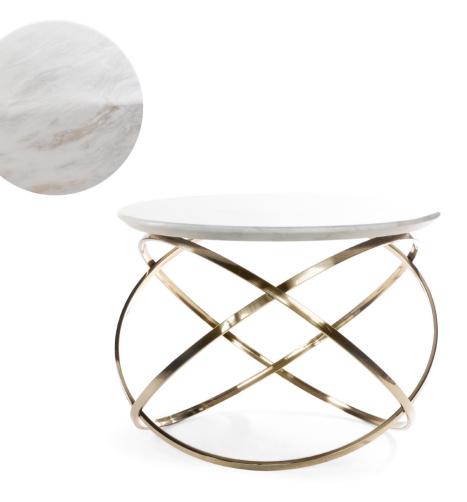

## ORBIS Coffee table

Its tabletop is made of imitation white marble, giving it a luxurious appearance and emphasizing its high quality. An extraordinary and daring feature of this table is the golden base, which adds a touch of luxury to the interior.