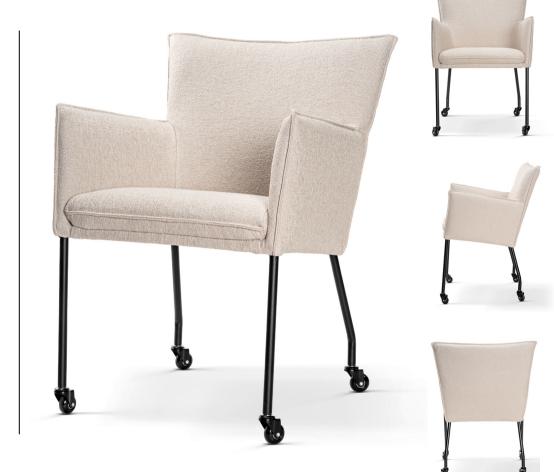

# CORVUS WHEELS Chair A comfortable bucket chair that attracts attention thanks to the combination of a thick seat and light metal legs. LEG COLOURS all black FABRIC COLOURS fabric sampler 91 60 69 50 46

NO ASSEMBLY REQUIRED

X

136