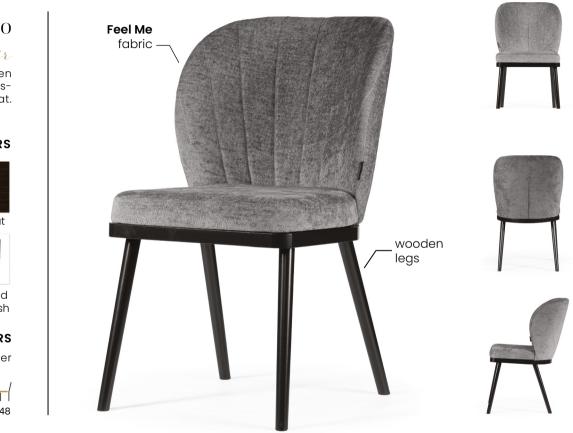

# SHELLY Chair

Less is more. Shelly is a basic model that has everything a chair should have, all decorated with stylish stitching.

FABRIC COLOURS

fabric sampler

 Image: Figure 1
 Image: Figure 1
 Image: Figure 1
 Image: Figure 1

 87
 54
 60
 48
 45