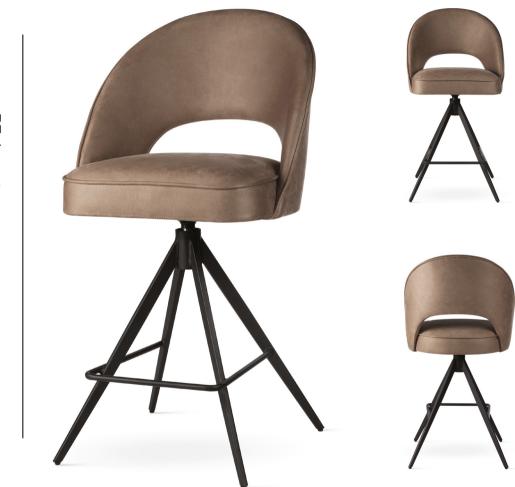

# GODA

# Chair

A modern chair with comfortable armrests and a characteristic cut-out on the back.

all black black gold silver gold

FABRIC COLOURS

fabric sampler