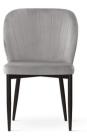

# GODA

# Chair

A modern chair with comfortable armrests and a characteristic cut-out on the back.

all black black gold silver gold

FABRIC COLOURS

fabric sampler