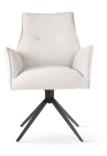

# INES SUPREME

Comfortable armchair, on stable wooden legs with a soft seat.

LEG COLOURS

FABRIC COLOURS

fabric sampler

 1
 1
 1
 1
 1

 81
 57
 65
 49
 47