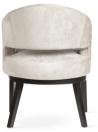

## XENIA Chair

Chair with a black swivel base is a modern and stylish piece of furniture that complements various interiors. Its soft upholstery provides comfort during long meetings, and the swivel base allows for easy movement.

> MODEL imported

LEG COLOURS

**FABRIC COLOURS** 

grey

BELLEZA Armchair

Massive Swivel Chair is a perfect blend of comfort and style. Its sturdy construction and elegant design will make it the focal point of relaxation in your interior.