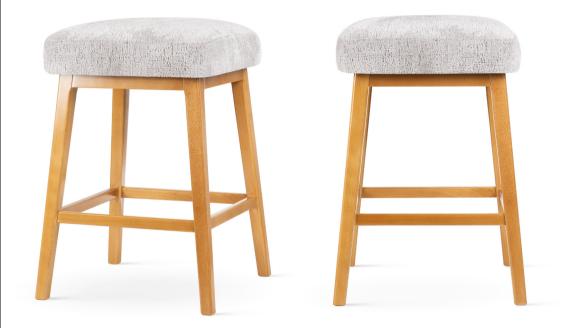

## LEA Chair

Goda on a fixed, wooden frame. For all those who require above-average comfort.

#### LEG COLOURS

FABRIC COLOURS

fabric sampler

 Image: 1
 Image