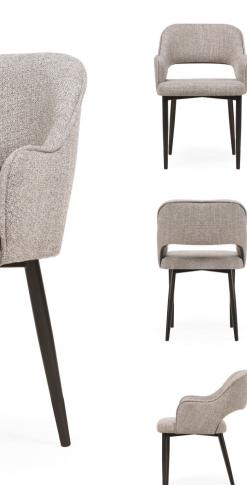

# MERCY PLUS Chair

An improved version of the standard Mercy model. For all those who require above-average comfort.

LEG COLOURS

FABRIC COLOURS fabric sampler

 Image: Height of the second second