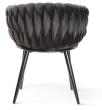

# GODA

# Chair

A modern chair with comfortable armrests and a characteristic cut-out on the back.

all black black gold silver gold

FABRIC COLOURS

fabric sampler