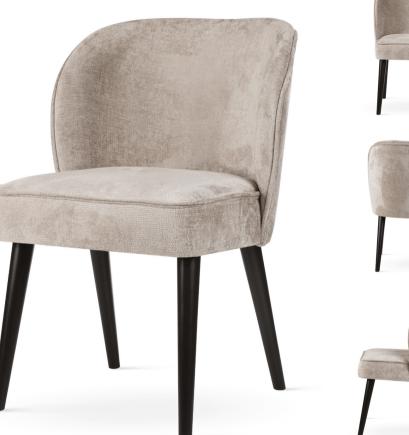

# GODA SUPREME

# Chair

Chair with pocket spring seat.

#### LEG COLOURS

FABRIC COLOURS fabric sampler

 Image: Figure 1
 Image: Figure 1
 Image: Figure 1
 Image: Figure 1

 88
 59
 65
 49
 48