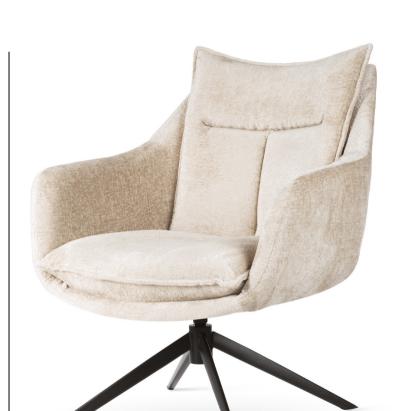

## XENIA Chair

Chair with a black swivel base is a modern and stylish piece of furniture that complements various interiors. Its soft upholstery provides comfort during long meetings, and the swivel base allows for easy movement.

> MODEL imported

LEG COLOURS

**FABRIC COLOURS** 

grey

BELLEZA Armchair

Massive Swivel Chair is a perfect blend of comfort and style. Its sturdy construction and elegant design will make it the focal point of relaxation in your interior.

> MODEL imported

FABRIC COLOURS grey, beige

#### LEG COLOURS

 1
 1
 1
 1

 83
 71
 75
 45
 55