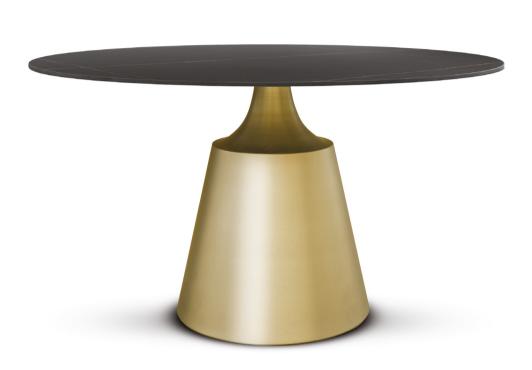

## PARMA

Table

A modern dining table whose design is based on a circle. The original and bold style will perfectly fit into glamor or modern classic interiors.