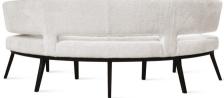

# GODA

# Chair

A modern chair with comfortable armrests and a characteristic cut-out on the back.

all black black gold silver gold

FABRIC COLOURS

fabric sampler