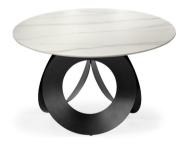

## PARMA

Table

A modern dining table whose design is based on a circle. The original and bold style will perfectly fit into glamor or modern classic interiors.