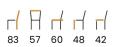

# MALAGA WHEELS Chair Malaga is a chair with a smooth backrest and a **spring-filled seat**. The model is characterized by high armrests, which increase the comfort of use. LEG COLOURS all black **FABRIC COLOURS** fabric sampler