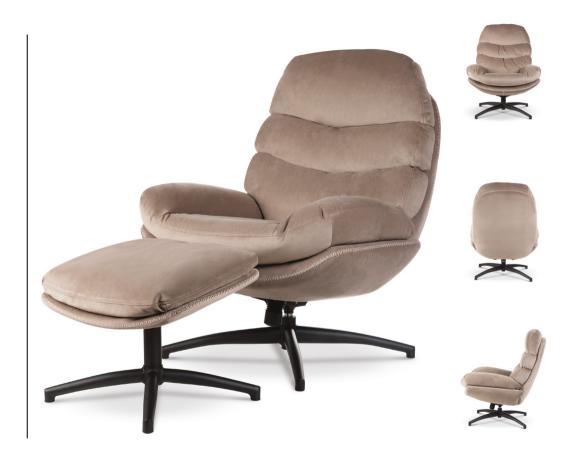

## VESPER Chair

Chair is an elegant and comfortable piece of furniture that adds charm to any room. Its soft padding provides a pleasant seating experience, while the sturdy construction ensures durability and strength.

> MODEL imported LEG COLOURS

FABRIC COLOURS

BULL: brown, green, anthracite, cappuccino VOGAR: beige, green, truffle