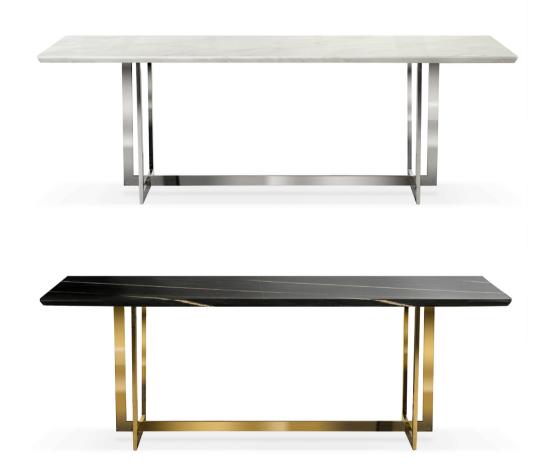

## MARBLE Table

A modern table made of limestone composite imitating real marble. The heavy, solid top is mounted on stainless steel legs.

#### MORE VARIANTS