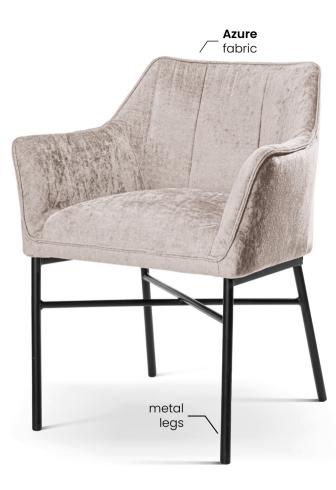

# GODA

# Chair

A modern chair with comfortable armrests and a characteristic cut-out on the back.

all black black gold silver gold

FABRIC COLOURS

fabric sampler