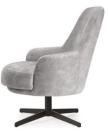

Zara is an upholstered armchair in richmond / glamor style. The armchair has deep drawstrings in the chesterfield trend, finished with buttons.