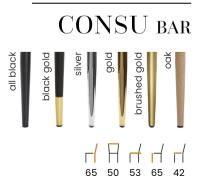

# GALA BENCH Beach

The Gala series is a collection of comfortable dining room furniture in a classic style.

LEG COLOURS

fabric sampler

 93
 123-303
 74
 52
 47