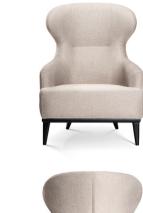

# GODA

# Chair

A modern chair with comfortable armrests and a characteristic cut-out on the back.

all black black gold silver gold

FABRIC COLOURS

fabric sampler