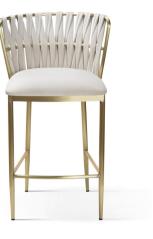

# GODA SUPREME BAR

Bar Chair Bar chair with pocketspring system. Very comfortable and

LEG COLOURS

soft.

FABRIC COLOURS

fabric sampler

**№** 102 56 60 69 43