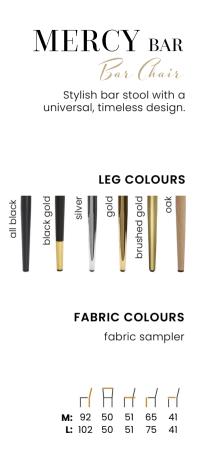

# TULIP SUPREME BAR Bar Chair

Bar chair with pocketspring system. Very comfortable and soft.

all black silver gold

FABRIC COLOURS

fabric sampler