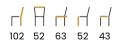

ble metal structure.

#### LEG COLOURS



#### FABRIC COLOURS













Chair

The chair is massive, comfortable and solid. The knocker on the high backrest makes it easy to move the furniture around

LEG COLOURS



FABRIC COLOURS

fabric sampler













Chair

black

The chair is massive, comfortable and solid. The knocker on the high backrest makes it easy to move the furniture around.

gold

96 59 70 48 50

silver



## LORD

Lord is an upholstered chair in a classic style. Decorative ribs on the backrest, in the chesterfield style, add elegance and refinement.

LEG COLOURS



#### **FABRIC COLOURS**



## LORD GLAMOUR

Lord is an upholstered chair in a classic style. Decorative ribs on the backrest, in the chesterfield style, add elegance and refinement.

LEG COLOURS

Chair







EDWARD

Edward is an upholstered chair in a classic style. Decorative ribbing on the back of the chesterfield style adds elegance and refinement.

beech truffle

gray

white

Chair

LEG COLOURS

oak

black

FABRIC COLOURS fabric sampler

 88
 55
 56
 49
 45

nut





### EDWARD GLAMOUR

### Chair

Edward is an upholstered chair in a classic style. Decorative ribbing on the back of the chesterfield style adds elegance and refinement.



FABRIC COLOURS fabric sampler

 96
 59
 70
 48
 50



### MADAME

Chair and Bench

A chair with beautiful feminine shapes, which owes its name. Quilting and ornaments in the form of knockers and pins give it an exclusive character.

#### LEG COLOURS



#### FABRIC COLOURS







Beautiful chesterfield-style seat, which is mounted on an elegant stainless