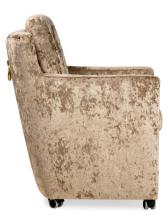

### DUFFY Armchair e, comfortable chair.

A large, comfortable chair. The perfect place to relax.

#### LEG COLOURS

VARIANTS swivel legs available

FABRIC COLOURS yakety-creme-furry