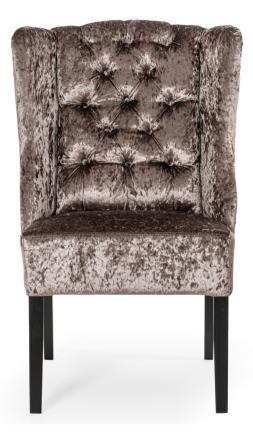

#### FABRIC COLOURS

Chair

The chair is massive, comfortable and solid. The knocker on the high backrest makes it easy to move the furniture around

LEG COLOURS

FABRIC COLOURS

fabric sampler

Chair

black

The chair is massive, comfortable and solid. The knocker on the high backrest makes it easy to move the furniture around.

gold

96 59 70 48 50

silver