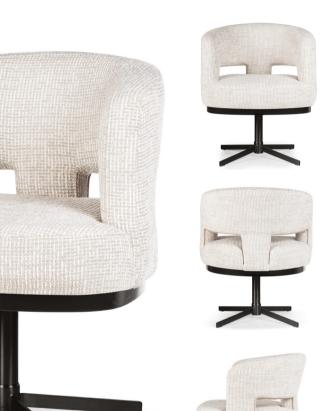

# GODA

# Chair

A modern chair with comfortable armrests and a characteristic cut-out on the back.

all black black gold silver gold

FABRIC COLOURS

fabric sampler