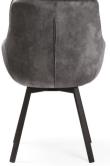

# GODA

# Chair

A modern chair with comfortable armrests and a characteristic cut-out on the back.

all black black gold silver gold

FABRIC COLOURS

fabric sampler