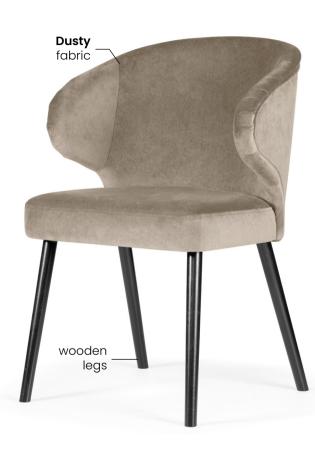

# GODA PLUS Chair

Goda on a fixed, wooden frame. For all those who require above-average comfort.