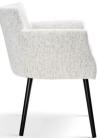

# GODA

# Chair

A modern chair with comfortable armrests and a characteristic cut-out on the back.

all black black gold silver gold

FABRIC COLOURS

fabric sampler