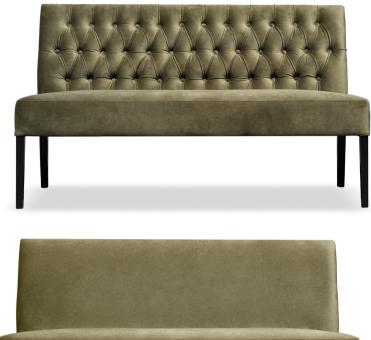

## UTRECHT Bench

Stable bench with comfortable seat and stable wooden legs

#### LEG COLOURS

black

#### FABRIC COLOURS