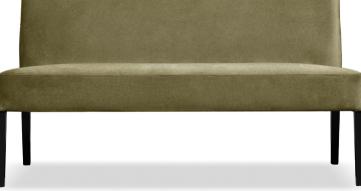

## UTRECHT Bench

Stable bench with comfortable seat and stable wooden legs

#### LEG COLOURS

black

#### FABRIC COLOURS