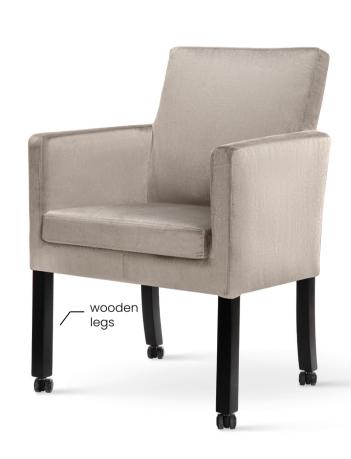

## HAGA Chair

A related chair to the Alkmaar with a raised backrest.

## LEG COLOURS

black, gold

## FABRIC COLOURS

Chair on a base with wooden legs. Stable and durable.