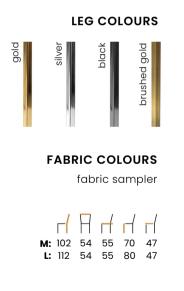

# GODA SUPREME BAR

Bar Chair Bar chair with pocketspring system. Very comfortable and

LEG COLOURS

soft.

FABRIC COLOURS

fabric sampler

**№** 102 56 60 69 43