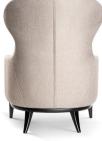

# GODA

# Chair

A modern chair with comfortable armrests and a characteristic cut-out on the back.

all black black gold silver gold

FABRIC COLOURS

fabric sampler