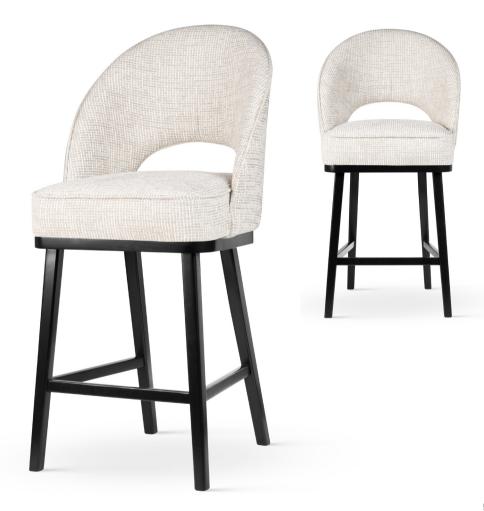

# GODA pro Chair

Goda on a fixed, wooden frame. For all those who require above-average comfort.