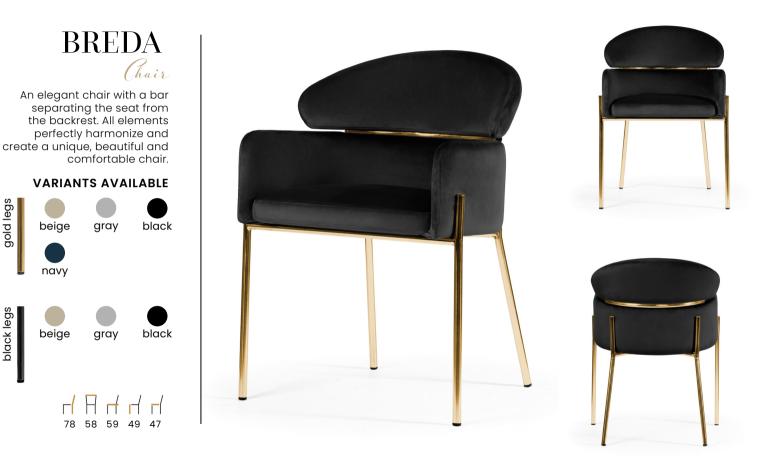

#### LEG COLOURS

 83
 63
 61
 48
 50

 $\begin{array}{c|c} & \hline \\ & \hline \\ & 86 \end{array} \begin{array}{c} \hline \\ & 65 \end{array} \begin{array}{c} & 49 \end{array} \begin{array}{c} 50 \end{array}$ 