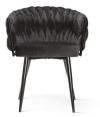

## ROSE Chair

A modern, glamor-style chair with a backrest finely interwoven with fabric. A bold proposition for those who like to stand out.

## ROSA Chair

A modern, glamor-style chair with a backrest finely interwoven with fabric. A bold proposition for those who like to stand out.