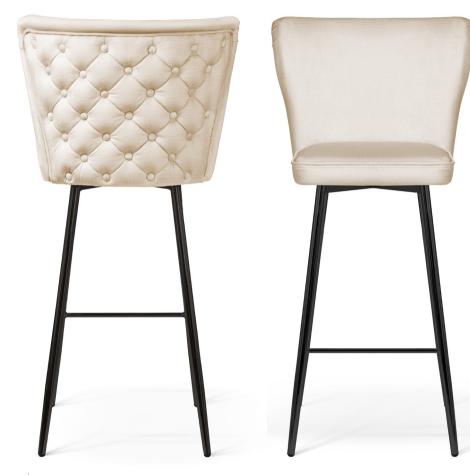

# GODA SUPREME SWIVEL

Swivel Chair

Chair with pocket spring seat and enriched with a **rotation system**.

#### FABRIC COLOURS

fabric sampler

 Image: Filler
 Image: Filler
 Image: Filler
 Image: Filler

 88
 59
 65
 50
 48

A modern chair with comfortable armrests and a characteristic cut-out on the back.

FABRIC COLOURS