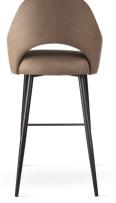

# GODA

# Chair

A modern chair with comfortable armrests and a characteristic cut-out on the back.

all black black gold silver gold

FABRIC COLOURS

fabric sampler