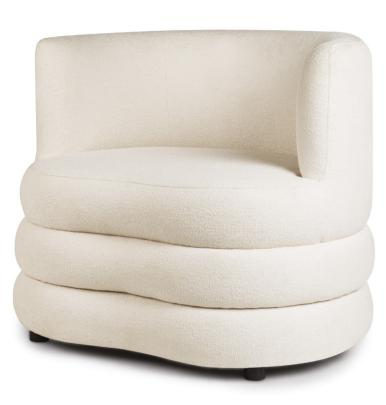

## SOLUNA Chair

chair is an elegant piece of furniture with a modern design, equipped with a swivel base, allowing users to easily adjust their position and achieve maximum comfort during work or relaxation.