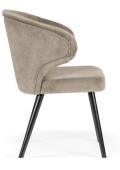

# GODA

# Chair

A modern chair with comfortable armrests and a characteristic cut-out on the back.

all black black gold silver gold

FABRIC COLOURS

fabric sampler