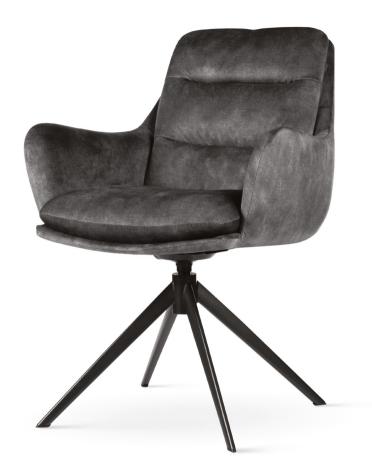

# GODA

# Chair

A modern chair with comfortable armrests and a characteristic cut-out on the back.

all black black gold silver gold

FABRIC COLOURS

fabric sampler