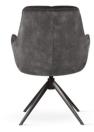

# GODA

# Chair

A modern chair with comfortable armrests and a characteristic cut-out on the back.

all black black gold silver gold

FABRIC COLOURS

fabric sampler