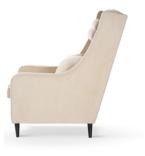

# GODA

# Chair

A modern chair with comfortable armrests and a characteristic cut-out on the back.

all black black gold silver gold

FABRIC COLOURS

fabric sampler