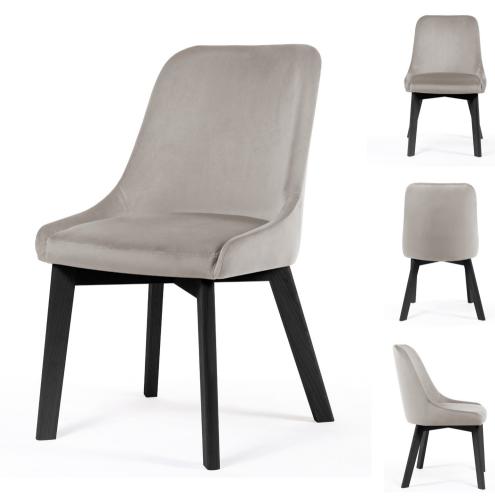

## HAGA Chair

A related chair to the Alkmaar with a raised backrest.

## LEG COLOURS

black, gold

## FABRIC COLOURS

Chair on a base with wooden legs. Stable and durable.