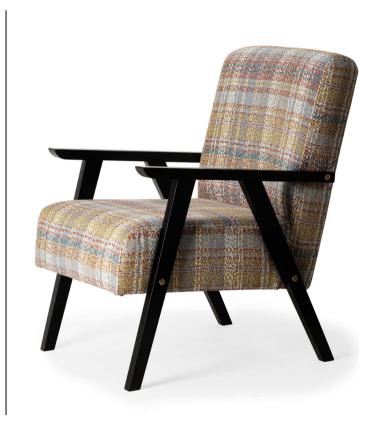

# ANKARA Chair

Ankara is a modern upholstered chair with a bucket-shaped backrest with finely contoured sides. Decorative trim along the backrest line adds elegance.

LEG COLOURS

FABRIC COLOURS

fabric sampler

 1
 1
 1
 1

 85
 59
 62
 50
 47

2

NO ASSEMBLY REQUIRED