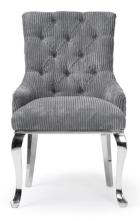

#### FABRIC COLOURS

Chair

The chair is massive, comfortable and solid. The knocker on the high backrest makes it easy to move the furniture around

LEG COLOURS

FABRIC COLOURS

fabric sampler

Chair

black

The chair is massive, comfortable and solid. The knocker on the high backrest makes it easy to move the furniture around.

gold

96 59 70 48 50

silver