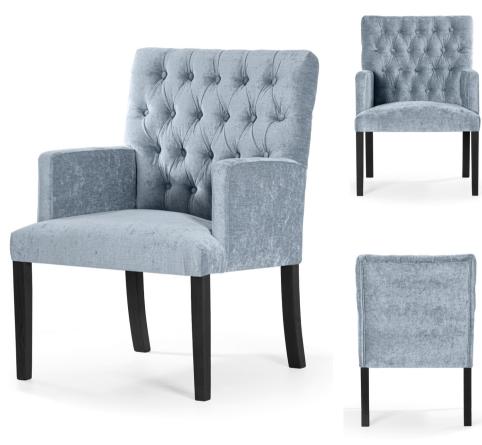

# GODA

# Chair

A modern chair with comfortable armrests and a characteristic cut-out on the back.

all black black gold silver gold

FABRIC COLOURS

fabric sampler