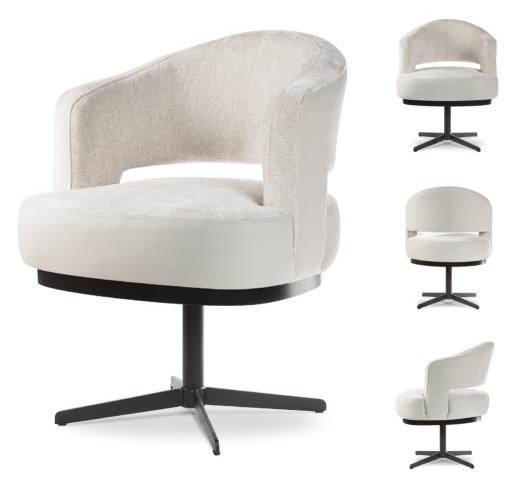

# PONTE SUPREME SWIVEL

Swivel Chair

Chair with pocket spring seat and enriched with a **rotation system**.