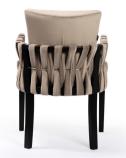

### ELIS Chair

The fancifully intertwined composition of material, wood and metal makes it difficult to pass by this model indifferently.

#### LEG COLOURS

fabric sampler

Г

Weronica wing chair with ropes finished with a Chesterfieldstyle button on wooden legs.