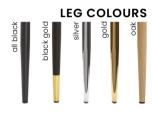

# Chair

A modern chair with comfortable armrests and a characteristic cut-out on the back.

all black black gold silver gold

FABRIC COLOURS

fabric sampler

#### LEG COLOURS