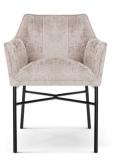

# GODA

# Chair

A modern chair with comfortable armrests and a characteristic cut-out on the back.

all black black gold silver gold

FABRIC COLOURS

fabric sampler