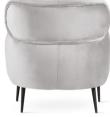

# GODA

# Chair

A modern chair with comfortable armrests and a characteristic cut-out on the back.

all black black gold silver gold

FABRIC COLOURS

fabric sampler