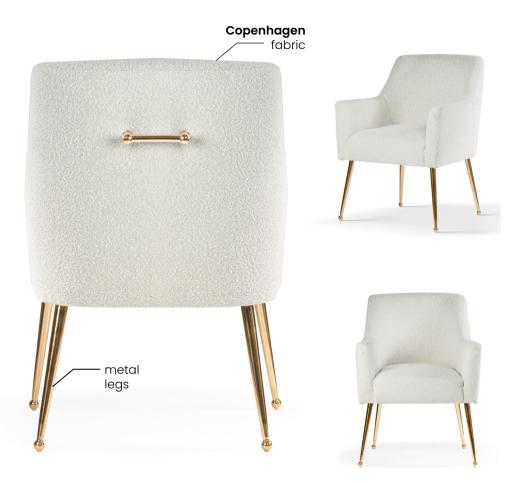

# Chair

A modern chair with comfortable armrests and a characteristic cut-out on the back.

all black black gold silver gold

FABRIC COLOURS

fabric sampler