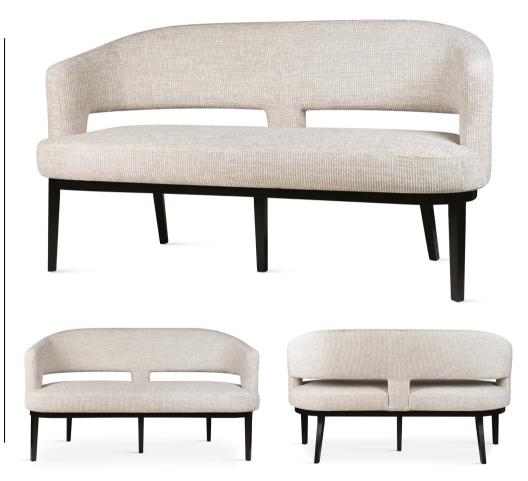

# PONTE Chair

Elegant chair with a subtly contoured backrest. Modern form and original shape made it one of the most frequently chosen models from our extensive offer.

LEG COLOURS

fabric sampler