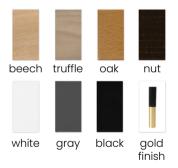

### PAWEL Chair

Pawel armchair captivates with its simple design. Thanks to it, it fits into many arrangements.

LEE COLURSJoechinufflebeechinuffleoaknutwhiteigrayblack

fabric sampler

 89
 54
 62
 49
 39

ZARA Chair