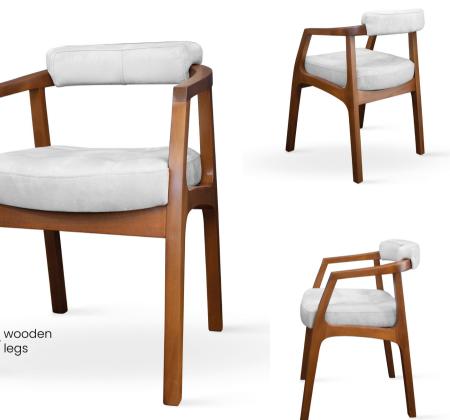

# Chair

A modern chair with comfortable armrests and a characteristic cut-out on the back.

all black black gold silver gold

FABRIC COLOURS

fabric sampler

# GODA PLUS Chair

Goda on a fixed, wooden frame. For all those who require above-average comfort.