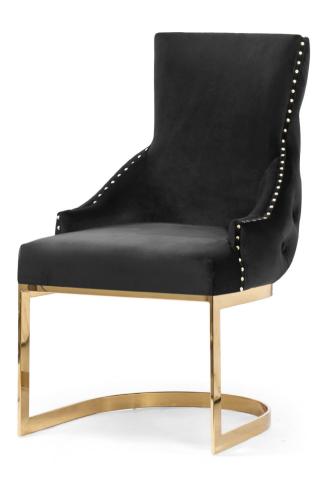

# GODA

# Chair

A modern chair with comfortable armrests and a characteristic cut-out on the back.

all black black gold silver gold

FABRIC COLOURS

fabric sampler