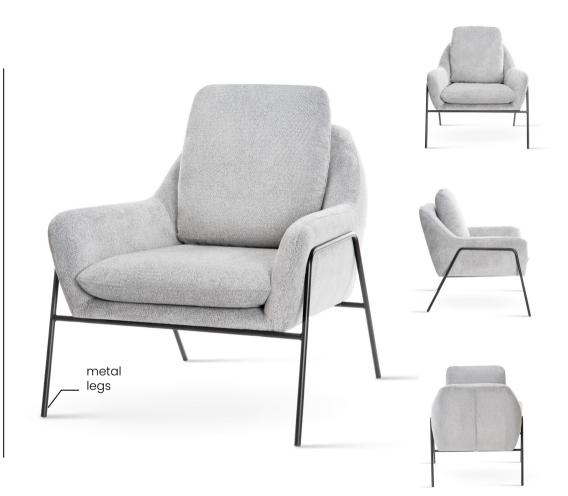

# GODA

# Chair

A modern chair with comfortable armrests and a characteristic cut-out on the back.

all black black gold silver gold

FABRIC COLOURS

fabric sampler