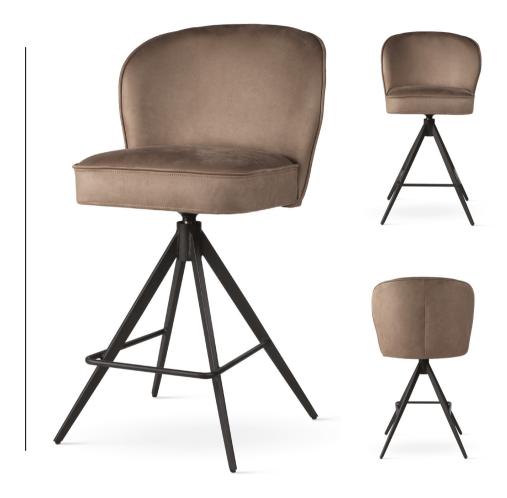

# GODA

# Chair

A modern chair with comfortable armrests and a characteristic cut-out on the back.

all black black gold silver gold

FABRIC COLOURS

fabric sampler