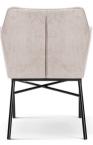

# GODA

# Chair

A modern chair with comfortable armrests and a characteristic cut-out on the back.

all black black gold silver gold

FABRIC COLOURS

fabric sampler