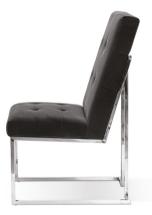

# Chair

A modern chair with comfortable armrests and a characteristic cut-out on the back.

all black black gold silver gold

FABRIC COLOURS

fabric sampler