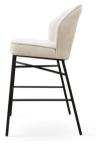

X

HH 2 SIZES AVA-

Irys 2 is a designer bar stool that stands out with more contoured elements on its seat compared to Irys 1. This makes sitting on it even more highlighted, and its modern design perfectly fits into interior design trends.