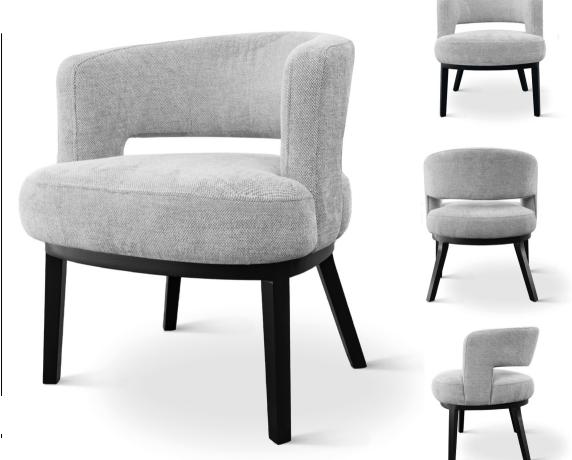

# GODA

# Chair

A modern chair with comfortable armrests and a characteristic cut-out on the back.

all black black gold silver gold

FABRIC COLOURS

fabric sampler