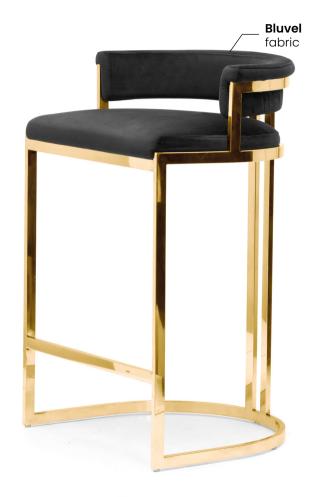

# Chair

A modern chair with comfortable armrests and a characteristic cut-out on the back.

all black black gold silver gold

FABRIC COLOURS

fabric sampler