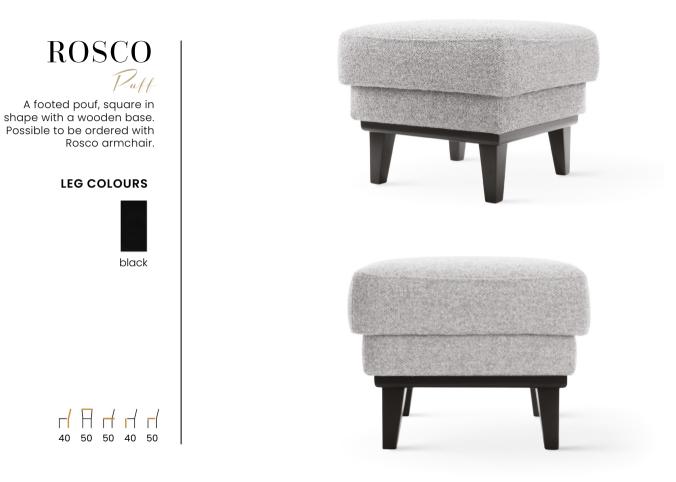

#### LEG COLOURS

FABRIC COLOURS

fabric sampler

 Image: Non-state
 Image: Non-state

 80
 86

 87
 43

 56

ROSCO Armehair

A large, comfortable armchair with a modern design combined with a classic wooden base.

#### LEG COLOURS

#### FABRIC COLOURS

TORRO Armchair

A model full of grace and charm. A great proposition for mature, elegant interiors.