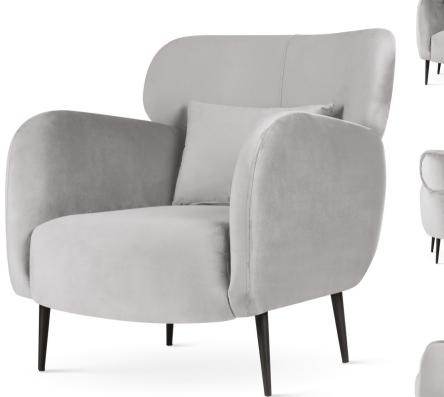

# GODA

# Chair

A modern chair with comfortable armrests and a characteristic cut-out on the back.

all black black gold silver gold

FABRIC COLOURS

fabric sampler