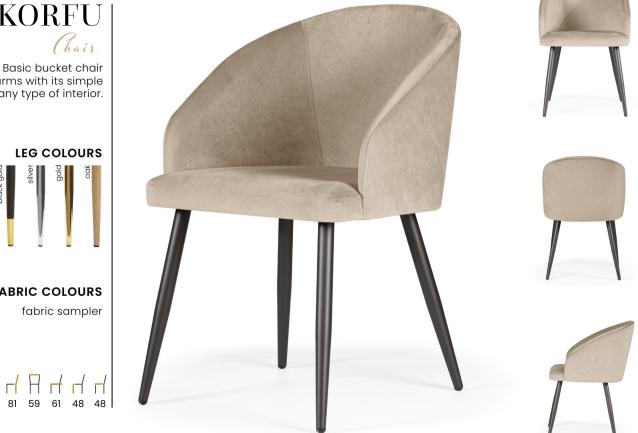

# KORFU Chair

Basic bucket chair which charms with its simple form for any type of interior.

FABRIC COLOURS fabric sampler