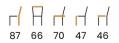

# GALA Chair

The Gala series is a collection of comfortable dining room furniture in a classic style.

LEG COLOURS

fabric sampler

 $\sim$ 

NO ASSEMBLY REQUIRED

 92
 60
 72
 52
 48

# GALA BENCH Beach

The Gala series is a collection of comfortable dining room furniture in a classic style.

LEG COLOURS

fabric sampler

 93
 123-303
 74
 52
 47

# GALA 2 Armchair

The Gala series is a collection of comfortable dining room furniture in a classic style.

#### **QUILTING POSSIBLE**

FABRIC COLOURS

fabric sampler

 92
 60
 72
 52
 47

fabric sampler

 1
 1
 1
 1

 87
 66
 70
 47
 46

NO ASSEMBLY REQUIRED

| Г  | H   | Ц   | Н  | $\neg$ |
|----|-----|-----|----|--------|
| 90 | 203 | 125 | 54 | 48     |
| 90 | 223 | 125 | 54 | 48     |
| 90 | 243 | 125 | 54 | 48     |
| 90 | 263 | 125 | 54 | 48     |