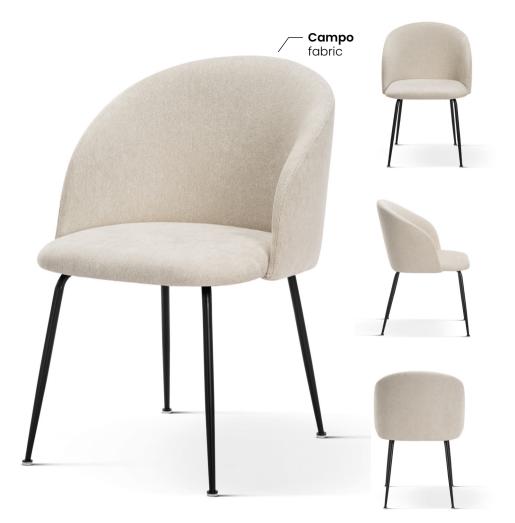

# GODA

# Chair

A modern chair with comfortable armrests and a characteristic cut-out on the back.

all black black gold silver gold

FABRIC COLOURS

fabric sampler

# GODA PLUS Chair

Goda on a fixed, wooden frame. For all those who require above-average comfort.