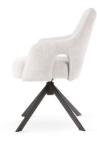

## MONICA Chair

Stylish and comfortable seat with a soft backrest, providing maximum comfort during long hours of work or relaxation.

> MODEL imported LEG COLOURS

FABRIC COLOURS grey, beige, beige boucle

 1
 1
 1
 1
 1

 87
 61
 66
 50
 46