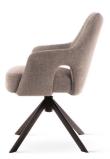

# GODA

# Chair

A modern chair with comfortable armrests and a characteristic cut-out on the back.

all black black gold silver gold

FABRIC COLOURS

fabric sampler