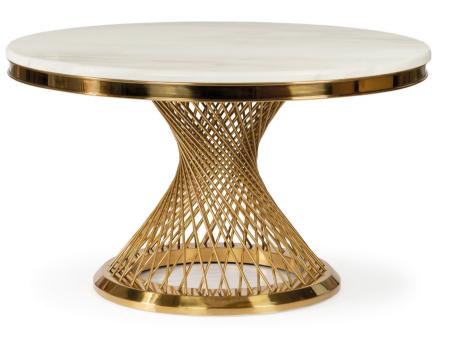

## ORBIS Coffee table

Its tabletop is made of imitation white marble, giving it a luxurious appearance and emphasizing its high quality. An extraordinary and daring feature of this table is the golden base, which adds a touch of luxury to the interior.