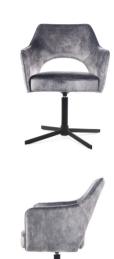

# GODA

# Chair

A modern chair with comfortable armrests and a characteristic cut-out on the back.

all black black gold silver gold

FABRIC COLOURS

fabric sampler