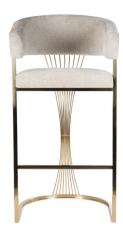

# GODA SUPREME BAR

Bar Chair Bar chair with pocketspring system. Very comfortable and

LEG COLOURS

soft.

FABRIC COLOURS

fabric sampler

**№** 102 56 60 69 43