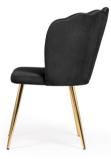

# GODA

# Chair

A modern chair with comfortable armrests and a characteristic cut-out on the back.

all black black gold silver gold

FABRIC COLOURS

fabric sampler