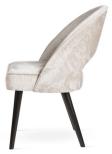

# GODA

# Chair

A modern chair with comfortable armrests and a characteristic cut-out on the back.

all black black gold silver gold

FABRIC COLOURS

fabric sampler