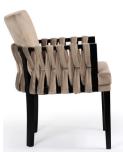

### ELIS Chair

The fancifully intertwined composition of material, wood and metal makes it difficult to pass by this model indifferently.

#### LEG COLOURS

fabric sampler

Г

Weronica wing chair with ropes finished with a Chesterfieldstyle button on wooden legs.