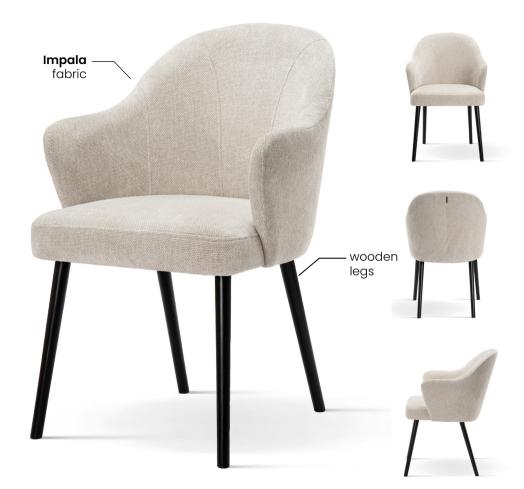

# KORFU Chair

Basic bucket chair which charms with its simple form for any type of interior.

FABRIC COLOURS fabric sampler