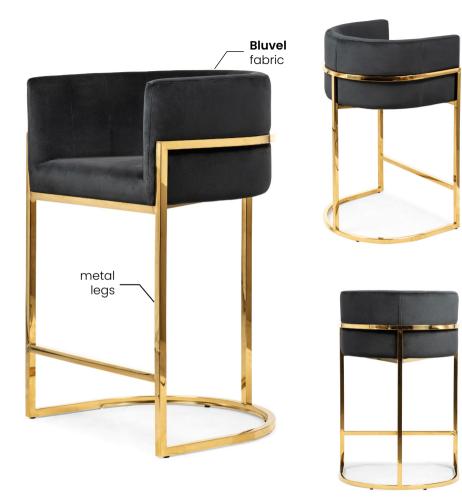

# Choose the **chair design**, Choose the **leg colour**, Choose the **fabric**.

- We let your creativity run wild and design a unique project that matches **design of your dreams.** 