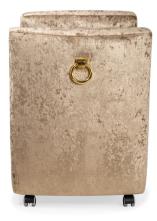

### DUFFY Armchair e, comfortable chair.

A large, comfortable chair. The perfect place to relax.

#### LEG COLOURS

VARIANTS swivel legs available

FABRIC COLOURS yakety-creme-furry