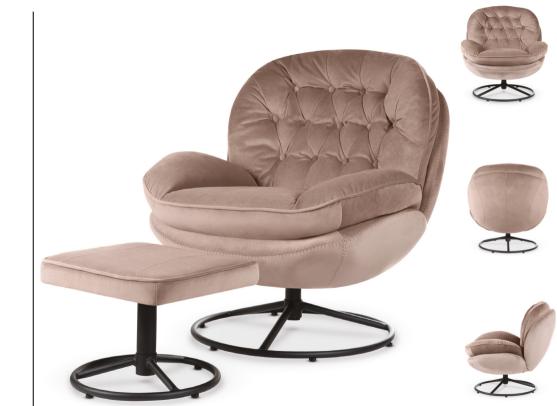

## LUNA Armchair

The armchair with footstool is the perfect combination of elegance and comfort. Its ergonomic design and soft, luxurious upholstery provide the perfect place to relax after a long day.

LEG COLOURS

FABRIC COLOURS black, beige, cream, gray

 1
 1
 1
 1

 81
 71
 73
 46