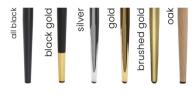

maximum comfort during long hours of work or relaxation.

#### LEG COLOURS



## FABRIC COLOURS







A modern chair on a 180-degree swivel leg that returns to its original place. Perfect for modern and loft interiors.



FABRIC COLOURS

















## SOLUNA Chair

Chair is an elegant piece of furniture with a modern design, equipped with a swivel base, allowing users to easily adjust their position and achieve maximum comfort during work or relaxation.

#### LEG COLOURS



FABRIC COLOURS



# KORFU Chair

Basic bucket chair which charms with its simple form for any type of interior.



FABRIC COLOURS fabric sampler







## DANEZ Chair

A combination of scandinavian style with a touch of loft. Thanks to extensive personalization, you can adjust it to any interior.

## LEG COLOURS



FABRIC COLOURS





Swivel Chair Danez chair enriched with a **rotation system.** 

## LEG COLOURS



FABRIC COLOURS











## TOMMY Chair

Something for lovers of high chairs who require more back support from the chair.





FABRIC COLOURS





SUSAN Chair

A comfortable chair with a compact size and a characteristic design based on rounded shapes.





FABRIC COLOURS

fabric sampler

 1
 1
 1
 1

 83
 56
 59
 47
 44







## ROTTERDAM BENCH Bench

Comfortable bench from the Rotterdam family

LEG COLOURS

black

FABRIC COLOURS





## ROTTERDAM Chair

Chair version on a base with wooden legs. Stable and durable.

LEG COLOURS

black

## FABRIC COLOURS



## UTRECHT Bench

Stable bench with comfortable seat and stable wooden legs

#### LEG COLOURS

black

#### FABRIC COLOURS





##