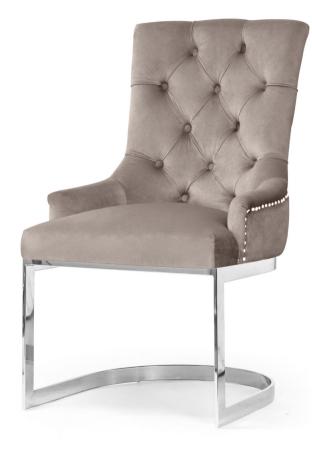

# GODA

# Chair

A modern chair with comfortable armrests and a characteristic cut-out on the back.

all black black gold silver gold

FABRIC COLOURS

fabric sampler