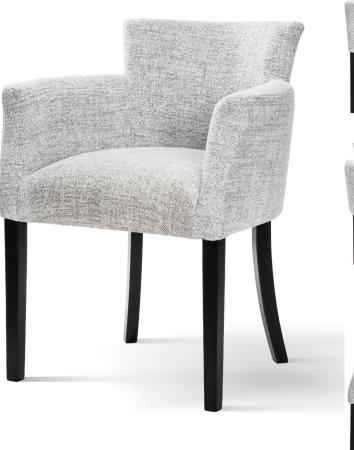

# GODA

# Chair

A modern chair with comfortable armrests and a characteristic cut-out on the back.

all black black gold silver gold

FABRIC COLOURS

fabric sampler