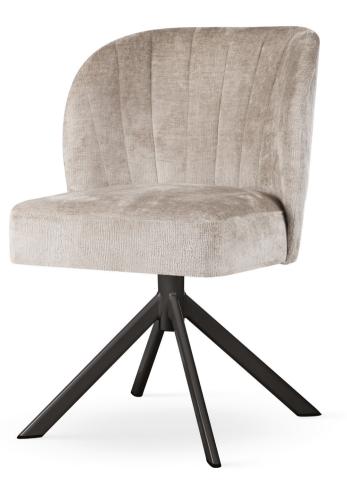

# GODA

# Chair

A modern chair with comfortable armrests and a characteristic cut-out on the back.

all black black gold silver gold

FABRIC COLOURS

fabric sampler