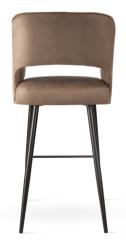

# GODA SUPREME BAR

Bar Chair Bar chair with pocketspring system. Very comfortable and

LEG COLOURS

soft.

FABRIC COLOURS

fabric sampler

**№** 102 56 60 69 43

### GODA SUPREME TWIST BAR Bar Chair

Bar chair with pocketspring system. Very comfortable and soft.

#### LEG COLOURS

FABRIC COLOURS

fabric sampler

 99
 56
 59
 68
 44

# GODA SUPREME PUMP BAR

# Bar Chair

Bar chair with pocketspring system. Very comfortable and soft.