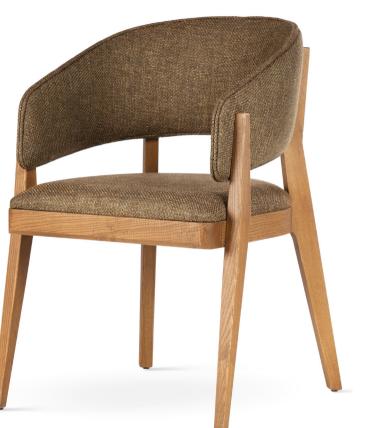

# GODA

# Chair

A modern chair with comfortable armrests and a characteristic cut-out on the back.

all black black gold silver gold

FABRIC COLOURS

fabric sampler