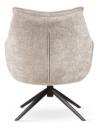

## XENIA Chair

Chair with a black swivel base is a modern and stylish piece of furniture that complements various interiors. Its soft upholstery provides comfort during long meetings, and the swivel base allows for easy movement.

> MODEL imported

LEG COLOURS

**FABRIC COLOURS** 

grey

BELLEZA Armchair

Massive Swivel Chair is a perfect blend of comfort and style. Its sturdy construction and elegant design will make it the focal point of relaxation in your interior.