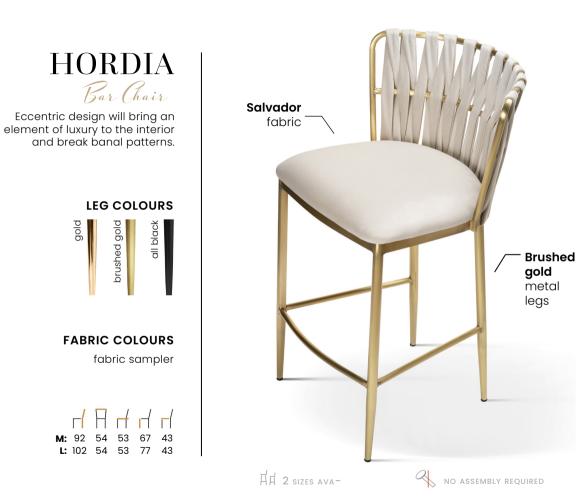

X

HH 2 SIZES AVA-

Irys 2 is a designer bar stool that stands out with more contoured elements on its seat compared to Irys 1. This makes sitting on it even more highlighted, and its modern design perfectly fits into interior design trends.