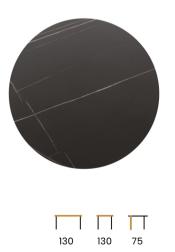

## PARMA

Table

A modern dining table whose design is based on a circle. The original and bold style will perfectly fit into glamor or modern classic interiors.