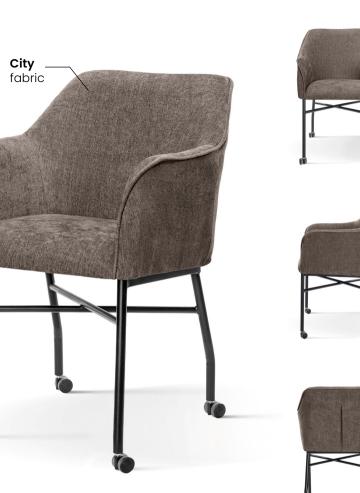

# MALAGA WHEELS Chair Malaga is a chair with a smooth backrest and a **spring-filled seat**. The model is characterized by high armrests, which increase the comfort of use. LEG COLOURS all black **FABRIC COLOURS** fabric sampler