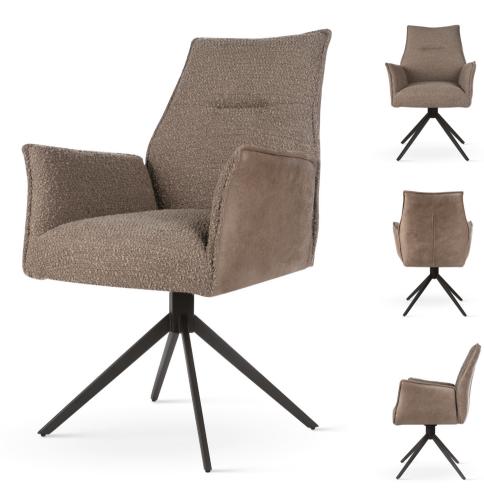

# GODA

# Chair

A modern chair with comfortable armrests and a characteristic cut-out on the back.

all black black gold silver gold

FABRIC COLOURS

fabric sampler