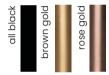

# Chair

A modern chair with comfortable armrests and a characteristic cut-out on the back.

all black black gold silver gold

FABRIC COLOURS

fabric sampler

#### LEG COLOURS