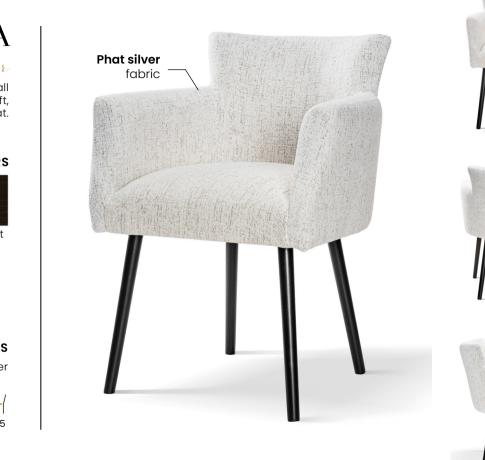

# GODA

# Chair

A modern chair with comfortable armrests and a characteristic cut-out on the back.

all black black gold silver gold

FABRIC COLOURS

fabric sampler