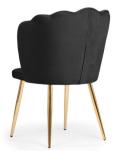

# GODA

# Chair

A modern chair with comfortable armrests and a characteristic cut-out on the back.

all black black gold silver gold

FABRIC COLOURS

fabric sampler