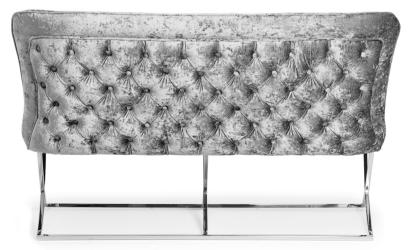

# SHELL Sofa and puffes

A beautiful furniture with an original character that brings a sea shell to your mind. This piece of furniture will bring a pinch of extravagance and feminine class to the room.

LEG COLOURS

FABRIC COLOURS

| Г            | Н   | Ц  | Н  | Гĺ |
|--------------|-----|----|----|----|
| SOFA 2: 82   | 160 | 81 | 40 | 53 |
| SOFA 3: 82   | 180 | 81 | 40 | 53 |
| POUFFE S: 42 | 54  | 54 | 42 | 49 |
| POUFFE L: 44 | 120 | 52 | 44 | 52 |