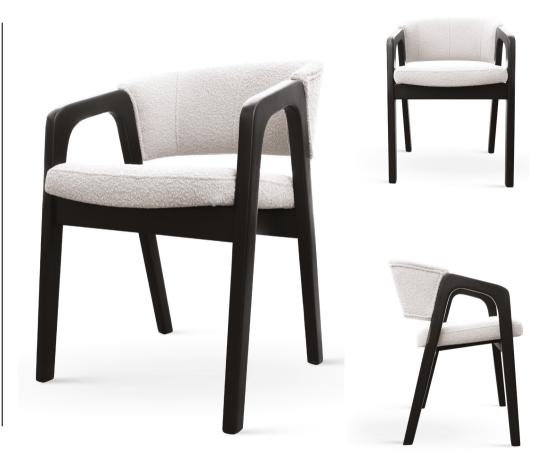

# Chair

A modern chair with comfortable armrests and a characteristic cut-out on the back.

all black black gold silver gold

FABRIC COLOURS

fabric sampler