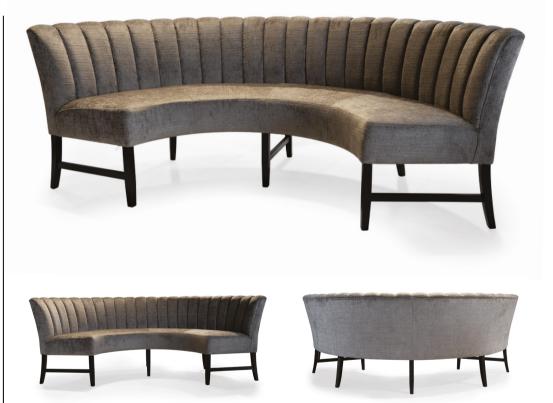

### BART

Round table Bench

A highly comfortable ben ch designed for rounded tables.

#### **FABRIC COLOURS**

fabric sampler

HH Г 
 88
 243
 125
 53
 47

 88
 263
 125
 53
 47