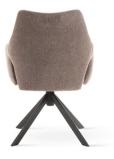

# GODA

# Chair

A modern chair with comfortable armrests and a characteristic cut-out on the back.

all black black gold silver gold

FABRIC COLOURS

fabric sampler