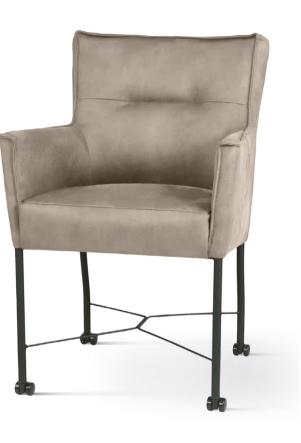

# MALAGA WHEELS Chair Malaga is a chair with a smooth backrest and a **spring-filled seat**. The model is characterized by high armrests, which increase the comfort of use. LEG COLOURS all black **FABRIC COLOURS** fabric sampler