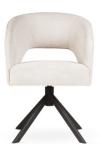

# GODA SUPREME SWIVEL

Swivel Chair

Chair with pocket spring seat and enriched with a **rotation system**.

#### FABRIC COLOURS

fabric sampler

 Image: Filler
 Image: Filler
 Image: Filler
 Image: Filler

 88
 59
 65
 50
 48

A modern chair with comfortable armrests and a characteristic cut-out on the back.

FABRIC COLOURS