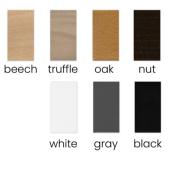

MAURICE Armchair Maurice is sky-high, heavy and, in addition, inconsistent, but in return it repays with extraterrestrial comfort. LEG COLOURS beech truffle oak nut white black gray

FABRIC COLOURS