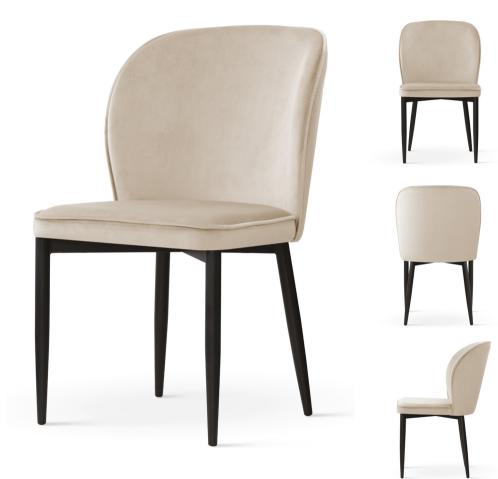

# BEETLE Chair

A modern chair which characteristic feature is its backrest. The original design will distinguish the room and will surely attract the eyes of the guests.

all black

FABRIC COLOURS

fabric sampler