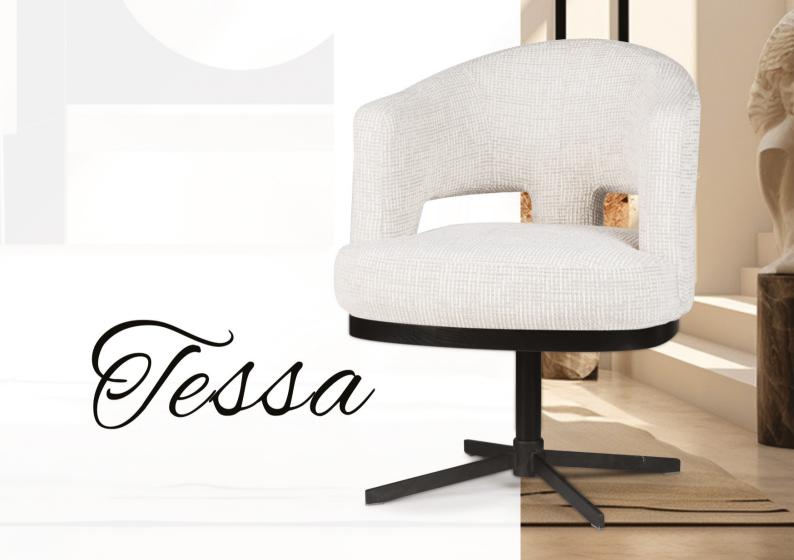

## TESSA Chair

Swivel chair is a perfect option for those who seek a sturdy and comfortable piece of furniture for their office or study. Its swivel mechanism provides the user with freedom of movement, and its solid construction ensures reliability for years to come.

#### LEG COLOURS

black, gold

## FABRIC COLOURS

fabric sampler

 H
 H
 H
 H

 89
 68
 70
 50
 53

Comfort and stability with our swivel chair. Highest quality materials, it provides unparalleled support and comfort all day long.