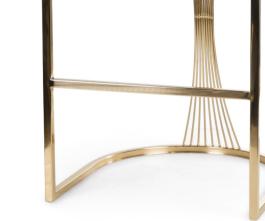

# Chair

A modern chair with comfortable armrests and a characteristic cut-out on the back.

all black black gold silver gold

FABRIC COLOURS

fabric sampler