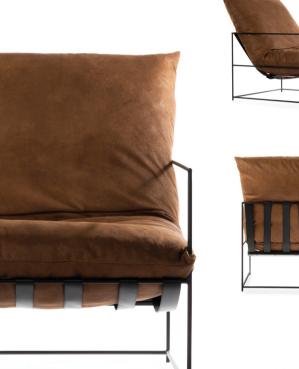

boss to sit like the boss.

LEG COLOURS wheels

FABRIC COLOURS















Niko has a slightly reclined backrest and ergonomically adapted armrests. The simple form of this armchair is diversified with wheels.

#### LEG COLOURS

wheels

#### FABRIC COLOURS







### ANDERO Chair

Andero is a chair on wheels that is distinguished by a fully built-up silhouette. Thanks to its functionality, it can be a good choice for a restaurant.

#### LEG COLOURS

wheels

FABRIC COLOURS















# CIRCO BAR











BUENO Armchair

Doesn't this armchair look cozy? In addition, you can sit on it like a cloud.

#### LEG COLOURS



black

#### FABRIC COLOURS





MALI Armchair

The slim line enriched with light legs gives an extremely modern and stylish piece of furniture.





FABRIC COLOURS





# ELTON Armchair

Montana

fabric

Elton is an upholstered armchair of Italian design. The minimalist black metal frame in combination with the soft filling of the seat makes this piece of furniture modern and comfortable.

> ACCESORIES roller pillow

#### LEG COLOURS

all black

FABRIC COLOURS

fabric sampler

 92
 76
 104
 46
 56



COMFORT Armchair

Clásico, legendario, eterno. It's design is timeless.

#### LEG COLOURS



FABRIC COLOURS

fabric sampler

 1
 1
 1
 1

 79
 59
 72
 42
 48











### CHERRY Armchair

The dynamic lines in combination with a delicate leg make the furniture look very modern, while maintaining an elegant and balanced character.

#### LEG COLOURS



# SHELL Sofa and puffes

A beautiful furniture with an original character that brings a sea shell to your m