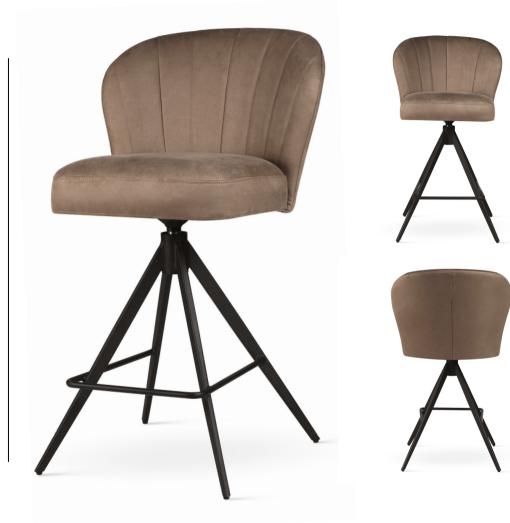

# GODA SUPREME SWIVEL

Swivel Chair

Chair with pocket spring seat and enriched with a **rotation system**.