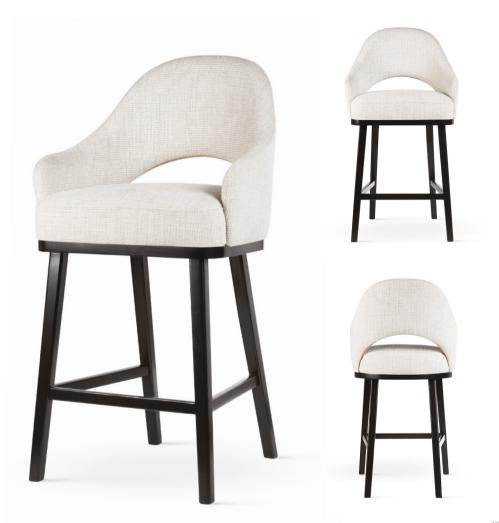

## LEA Chair

Goda on a fixed, wooden frame. For all those who require above-average comfort.

#### LEG COLOURS

FABRIC COLOURS

fabric sampler

 Image: 1
 Image