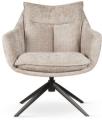

## XENIA Chair

Chair with a black swivel base is a modern and stylish piece of furniture that complements various interiors. Its soft upholstery provides comfort during long meetings, and the swivel base allows for easy movement.

> MODEL imported

LEG COLOURS

**FABRIC COLOURS** 

grey

BELLEZA Armchair

Massive Swivel Chair is a perfect blend of comfort and style. Its sturdy construction and elegant design will make it the focal point of relaxation in your interior.