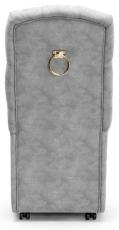

#### FABRIC COLOURS

Chair

The chair is massive, comfortable and solid. The knocker on the high backrest makes it easy to move the furniture around

LEG COLOURS

FABRIC COLOURS

fabric sampler

Chair

black

The chair is massive, comfortable and solid. The knocker on the high backrest makes it easy to move the furniture around.

gold

96 59 70 48 50

silver