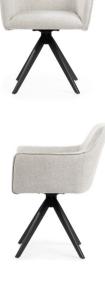

# Chair

A modern chair with comfortable armrests and a characteristic cut-out on the back.

all black black gold silver gold

FABRIC COLOURS

fabric sampler