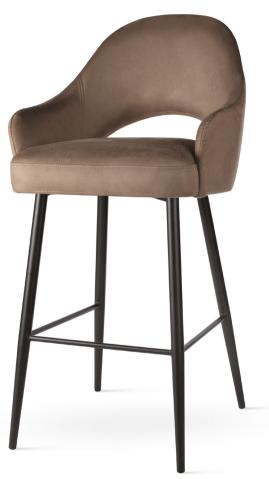

# GODA

# Chair

A modern chair with comfortable armrests and a characteristic cut-out on the back.

all black black gold silver gold

FABRIC COLOURS

fabric sampler