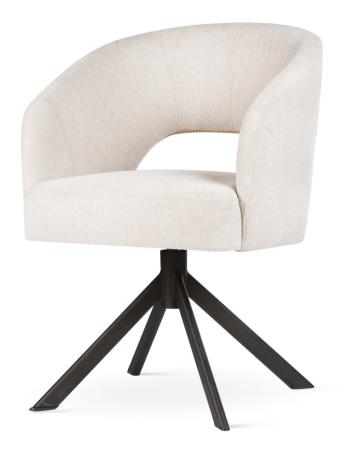

# GODA

# Chair

A modern chair with comfortable armrests and a characteristic cut-out on the back.

all black black gold silver gold

FABRIC COLOURS

fabric sampler