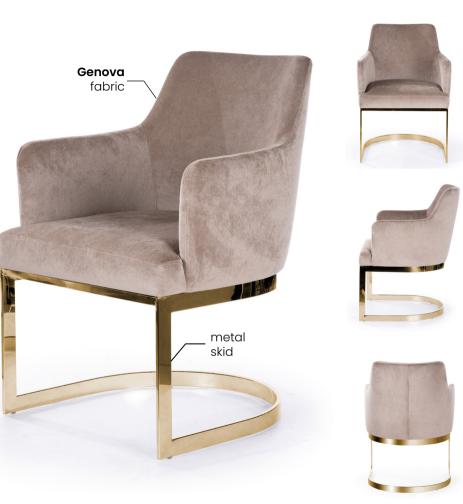

# GODA

# Chair

A modern chair with comfortable armrests and a characteristic cut-out on the back.

all black black gold silver gold

FABRIC COLOURS

fabric sampler

# GODA PLUS Chair

Goda on a fixed, wooden frame. For all those who require above-average comfort.