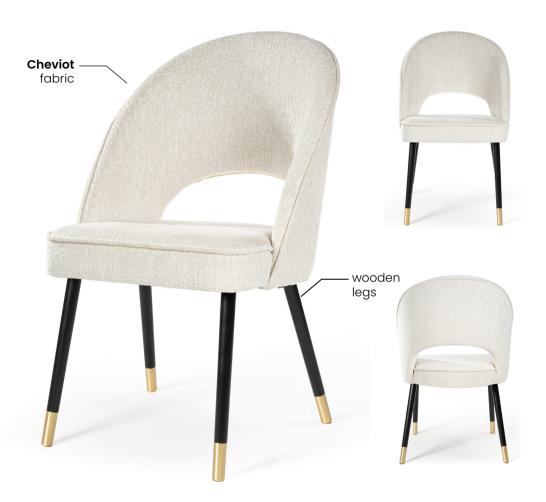

# GODA PLUS Chair

Goda on a fixed, wooden frame. For all those who require above-average comfort.