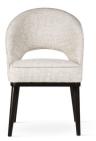

# GODA

# Chair

A modern chair with comfortable armrests and a characteristic cut-out on the back.

all black black gold silver gold

FABRIC COLOURS

fabric sampler