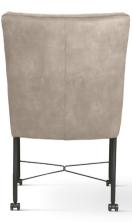

# GODA

# Chair

A modern chair with comfortable armrests and a characteristic cut-out on the back.

all black black gold silver gold

FABRIC COLOURS

fabric sampler