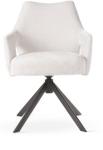

## XENIA Chair

Chair with a black swivel base is a modern and stylish piece of furniture that complements various interiors. Its soft upholstery provides comfort during long meetings, and the swivel base allows for easy movement.

> MODEL imported

LEG COLOURS

**FABRIC COLOURS** 

grey

BELLEZA Armchair

Massive Swivel Chair is a perfect blend of comfort and style. Its sturdy construction and elegant design will make it the focal point of relaxation in your interior.