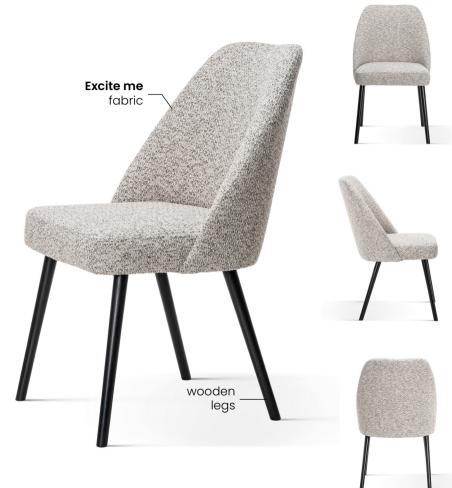

# SHELLY Chair

Less is more. Shelly is a basic model that has everything a chair should have, all decorated with stylish stitching.

FABRIC COLOURS

fabric sampler

 Image: Figure 1
 Image: Figure 1
 Image: Figure 1
 Image: Figure 1

 87
 54
 60
 48
 45