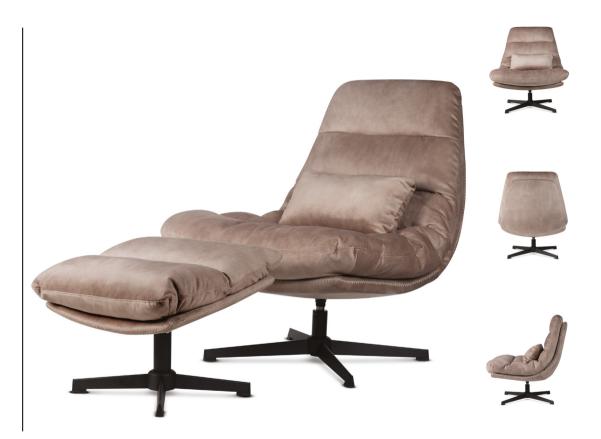

## MIRA Armchair

Experience the luxury of relaxation in our comfortable armchair with footrest. With its soft upholstery and footrest, this armchair will give you unparalleled comfort while you relax. Choose it to enjoy moments of relaxation like never before!

#### LEG COLOURS

black

#### FABRIC COLOURS

anthracite, black, beige, gray, honey, olive, silver

 Image: Height of the second second