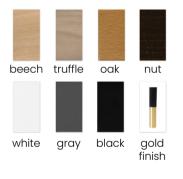

# Chair

A modern chair with comfortable armrests and a characteristic cut-out on the back.

all black black gold silver gold

FABRIC COLOURS

fabric sampler

#### LEG COLOURS

#### FABRIC COLOURS

fabric sampler

 Image: Height of the second second