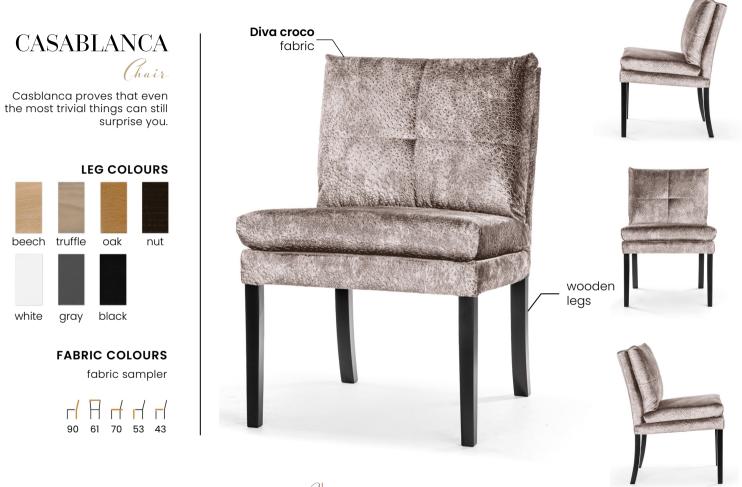

all black FABRIC COLOURS fabric sampler

 83
 62
 60
 48
 40



### CASCADA WHEELS

### Chair

A modern bucket chair with an ergonomic design and a strongly outlined silhouette, which is balanced by slim, high legs.

LEG COLOURS



all black

FABRIC COLOURS

fabric sampler

 Image: Height of the second second



# CORVUS WHEELS Chair A comfortable bucket chair that attracts attention thanks to the combination of a thick seat and light metal legs. LEG COLOURS all black FABRIC COLOURS fabric sampler 91 60 69 50 46







NO ASSEMBLY REQUIRED

X

136









# HAVANA Chair

It's design is based on a simple bucket form decorated with soft cushions. The whole is finished with delicate square-shaped stitching on the backrest.

LEG COLOURS



**FABRIC COLOURS** fabric sampler

Г 88 64 71 52 43







### VANCOUVER Chair

Strongly drawn shapes are based on a square shape, emphasizing the whole with stylish stitching on the backrest.

LEG COLOURS



FABRIC COLOURS

fabric sampler

91 61 65 51 45



# TRINIDAD Chair

A modern armchair with a sleek, functional design. Simple bucket-shaped form and spacious sizes will meet the most demanding requirements.

LEG COLOURS



### FABRIC COLOURS

fabric sampler

 Image: Point of the second second





# GALA Chair

The Gala series is a collection of comfortable dining room furniture in a classic style.

LEG COLOURS





fabric sampler

 $\sim$ 

NO ASSEMBLY REQUIRED

 92
 60
 72
 52
 48



# GALA BENCH Beach

The Gala series is a collection of comfortable dining room furniture in a classic style.

LEG COLOURS



fabric sampler

 93
 123-303