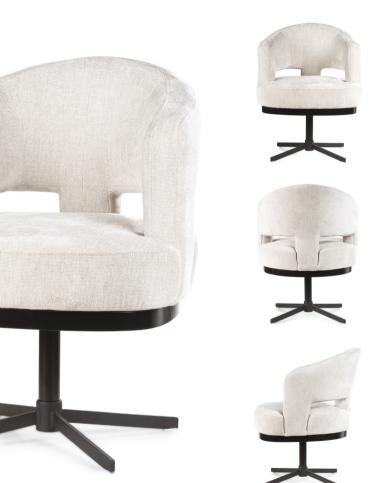

# GODA

# Chair

A modern chair with comfortable armrests and a characteristic cut-out on the back.

all black black gold silver gold

FABRIC COLOURS

fabric sampler