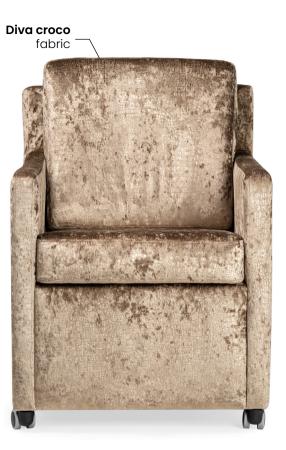

 81
 69

 64
 49

BOSS Armchair

You don't have to be the boss to sit like the boss.

LEG COLOURS wheels

FABRIC COLOURS

Niko has a slightly reclined backrest and ergonomically adapted armrests. The simple form of this armchair is diversified with wheels.

#### LEG COLOURS

wheels

#### FABRIC COLOURS