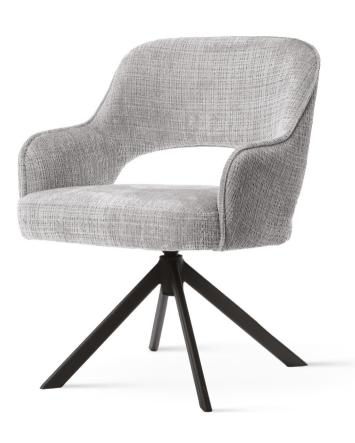

# GODA

# Chair

A modern chair with comfortable armrests and a characteristic cut-out on the back.

all black black gold silver gold

FABRIC COLOURS

fabric sampler