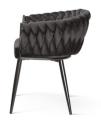

# GODA

# Chair

A modern chair with comfortable armrests and a characteristic cut-out on the back.

all black black gold silver gold

FABRIC COLOURS

fabric sampler