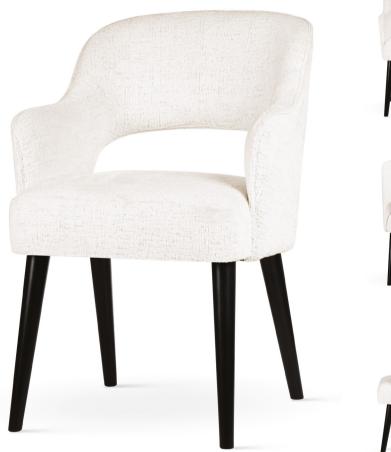

# GODA SUPREME

# Chair

Chair with pocket spring seat.

#### LEG COLOURS

FABRIC COLOURS fabric sampler

 Image: Figure 1
 Image: Figure 1
 Image: Figure 1
 Image: Figure 1

 88
 59
 65
 49
 48