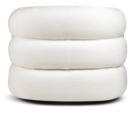

|--------------|-----|----|----|----|
| SOFA 2: 82   | 160 | 81 | 40 | 53 |
| SOFA 3: 82   | 180 | 81 | 40 | 53 |
| POUFFE S: 42 | 54  | 54 | 42 | 49 |
| POUFFE L: 44 | 120 | 52 | 44 | 52 |





A beautiful armchair with an original character that brings a sea shell to your mind. This piece of furniture will bring a pinch of extravagance and feminine class to the room.



FABRIC COLOURS

fabric sampler

 Image: Height of the second second







### DUFFY Armchair e, comfortable chair.

A large, comfortable chair. The perfect place to relax.

#### LEG COLOURS



VARIANTS swivel legs available

FABRIC COLOURS yakety-creme-furry









# DUFFY Armchair A large, comfortable chair. The perfect place to relax. LEG COLOURS black VARIANTS swivel legs available FABRIC COLOURS belfast-white









# MICHELLE

### Armchair

Armchair that epitomizes comfort and elegance. Its impressive size and sturdy construction create the perfect place for rest and relaxation.

#### LEG COLOURS



black

FABRIC COLOURS fabric sampler













MARSHAL Armchair

What if we modernized the classic shape of the wing chair? A Marshal would come out.





FABRIC COLOURS

fabric sampler

 Image: Figure 102
 Image: Figure

MAURICE Armchair Maurice is sky-high, heavy and, in addition, inconsistent, but in return it repays with extraterrestrial comfort. LEG COLOURS beech truffle oak nut white black gray

FABRIC COLOURS



















### ROMERO Armehair

Romero offers a fresh design based on strongly outlined shapes that perfectly match "the spider" legs.

#### LEG COLOURS



#### FABRIC COLOURS