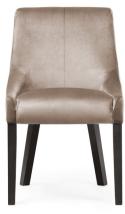

# AINE Chair

Wide backrest and seat, solid metal legs and modern, sleek and simple, design.

FABRIC COLOURS fabric sampler

 87
 53
 61
 48
 48

# AINE plus *Chair*

Aine plus means more foam, greater ergonomics, upholstery belts in the seat and a solid wooden frame.

LEG COLOURS

### FABRIC COLOURS