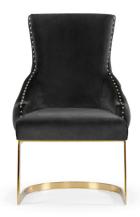

# GODA

# Chair

A modern chair with comfortable armrests and a characteristic cut-out on the back.

all black black gold silver gold

FABRIC COLOURS

fabric sampler