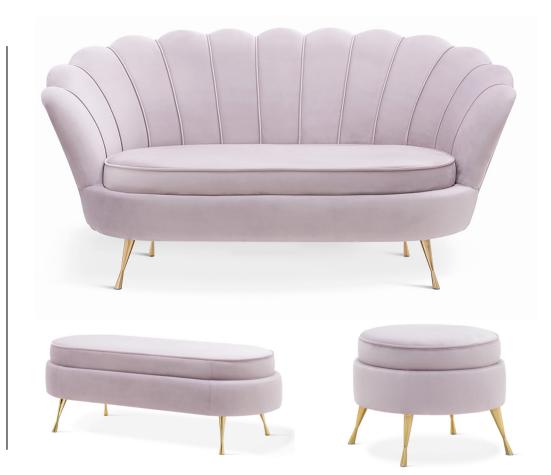

# SHELL Sofa and puffes

A beautiful furniture with an original character that brings a sea shell to your mind. This piece of furniture will bring a pinch of extravagance and feminine class to the room.

LEG COLOURS

FABRIC COLOURS

| Г            | Н   | Ц  | Н  | Гĺ |
|--------------|-----|----|----|----|
| SOFA 2: 82   | 160 | 81 | 40 | 53 |
| SOFA 3: 82   | 180 | 81 | 40 | 53 |
| POUFFE S: 42 | 54  | 54 | 42 | 49 |
| POUFFE L: 44 | 120 | 52 | 44 | 52 |