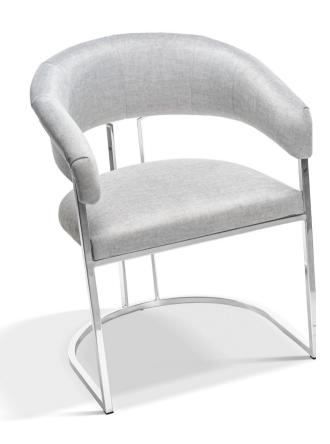

# GODA

# Chair

A modern chair with comfortable armrests and a characteristic cut-out on the back.

all black black gold silver gold

FABRIC COLOURS

fabric sampler