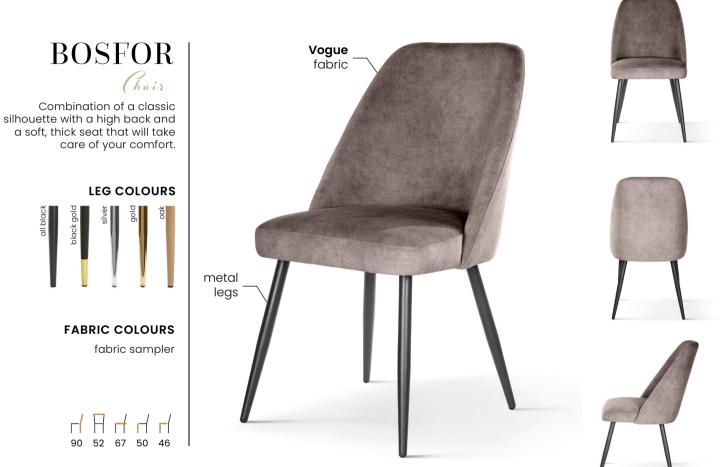

#### LEG COLOURS

a soft, thick seat that will take care of your comfort.

# BOSFOR PLUS Chair

An improved version of the standard Bosfor model. For all those who require aboveaverage comfort.

LEG COLOURS

#### FABRIC COLOURS

fabric sampler

 Image: Point of the second second

# BOSFOR SUPREME Chair

Chair with pocket spring seat.

#### LEG COLOURS

FABRIC COLOURS

fabric sampler

 Image: Height of the second second