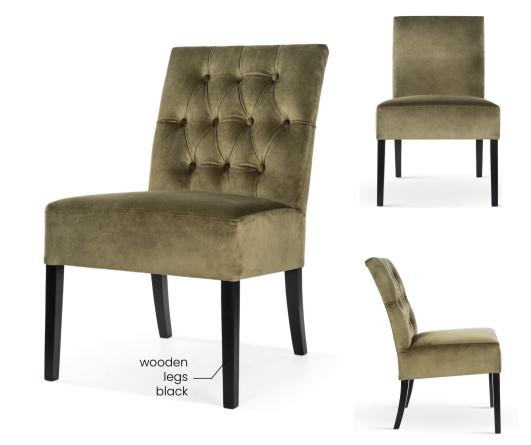

### SORRO Chair

A large, comfortable chair in a classic style. Comfort for many years is guaranteed by the combination of foam and a wave spring.

#### LEG COLOURS