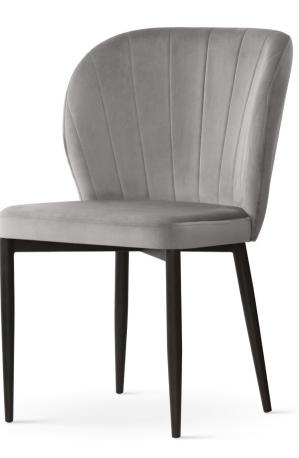

# GODA

# Chair

A modern chair with comfortable armrests and a characteristic cut-out on the back.

all black black gold silver gold

FABRIC COLOURS

fabric sampler