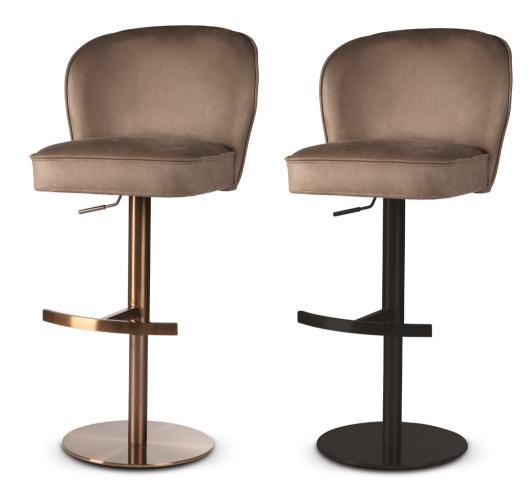

# GODA

# Chair

A modern chair with comfortable armrests and a characteristic cut-out on the back.

all black black gold silver gold

FABRIC COLOURS

fabric sampler