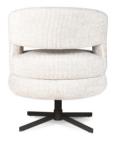

Chair on a base with wooden legs. Stable and durable.

## LEG COLOURS

black

## FABRIC COLOURS









ALKMAAR Bench

Stable bench with comfortable seat and stable wooden legs.

### LEG COLOURS

black

#### FABRIC COLOURS



## TESSA Chair

Swivel chair is a perfect option for those who seek a sturdy and comfortable piece of furniture for their office or study. Its swivel mechanism provides the user with freedom of movement, and its solid construction ensures reliability for years to come.

#### LEG COLOURS

black, gold

## FABRIC COLOURS

fabric sampler

 H
 H
 H
 H

 89
 68
 70
 50
 53





Comfort and stability with our swivel chair. Highest quality materials, it provides unparalleled support and comfort all day long.

## LEG COLOURS

black, gold

## FABRIC COLOURS











## HARMONY Chair

Chair with extra soft seat and swivel stable base.

LEG COLOURS

black

## FABRIC COLOURS



## VENLO Chair

Chair flawlessly combines refined design with unparalleled comfort.

LEG COLOURS



### FABRIC COLOURS

fabric sampler

 Image: Height of the second second













## LEA Chair

Goda on a fixed, wooden frame. For all those who require above-average comfort.

#### LEG COLOURS



FABRIC COLOURS

fabric sampler

 Image: 1
 Image





# BJORG Chair

A comfortable armchair with a unique design based on a solid frame without mounting elements.

### LEG COLOURS



FABRIC COLOURS

fabric sampler

 Image: Height of the second second



# ANKARA Chair

Ankara is a modern upholstered chair with a bucket-shaped backrest with finely contoured sides. Decorative trim a