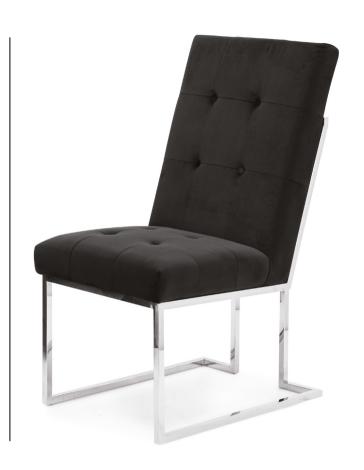

# PIERRE Chair

Pierre is an elegant and designer upholstered chair with a comfortable, thick seat and a backrest supported by a stable metal structure.