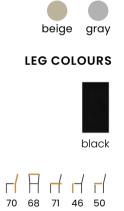

#### LEG COLOURS

FABRIC COLOURS

beige, beige PU, truffle PU,

## MONICA Chair

Stylish and comfortable seat with a soft backrest, providing maximum comfort during long hours of work or relaxation.

> MODEL imported LEG COLOURS

FABRIC COLOURS grey, beige, beige boucle

 1
 1
 1
 1
 1

 87
 61
 66
 50
 46