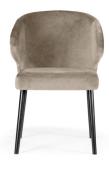

# GODA

# Chair

A modern chair with comfortable armrests and a characteristic cut-out on the back.

all black black gold silver gold

FABRIC COLOURS

fabric sampler