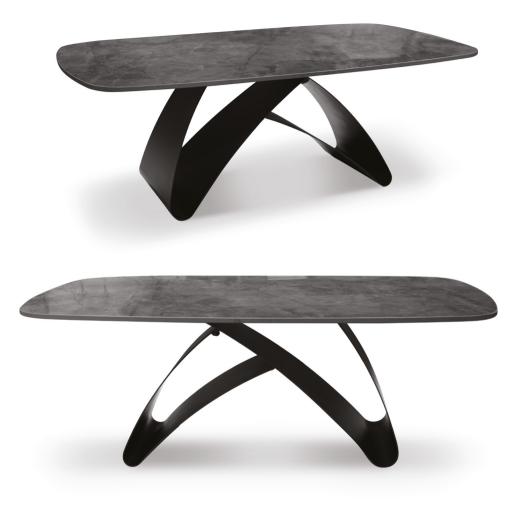

beech truffle

gray

white

Chair

LEG COLOURS

oak

black

FABRIC COLOURS fabric sampler