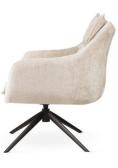

## XENIA Chair

Chair with a black swivel base is a modern and stylish piece of furniture that complements various interiors. Its soft upholstery provides comfort during long meetings, and the swivel base allows for easy movement.

> MODEL imported

LEG COLOURS

**FABRIC COLOURS** 

grey

BELLEZA Armchair

Massive Swivel Chair is a perfect blend of comfort and style. Its sturdy construction and elegant design will make it the focal point of relaxation in your interior.

> MODEL imported

FABRIC COLOURS grey, beige

#### LEG COLOURS

 1
 1
 1
 1

 83
 71
 75
 45
 55