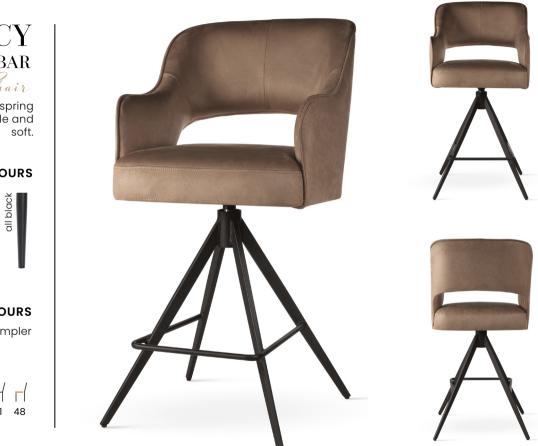

#### MARCILLE 2 BAR

Bar Chair

Marcille is a stylish chair with a modern leg. Its design makes it impossible to pass by indifferently. It fits perfectly into any type of interior.