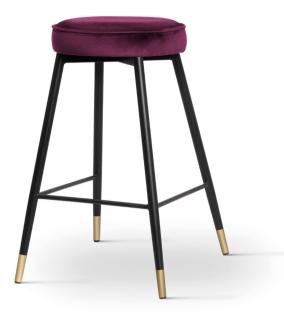

#### LEG COLOURS

FABRIC COLOURS

fabric sampler

VEGAS Bar Chair

Modern bar stool based on a semicircle. The structure is based on a golden stainless steel frame, which brings luxury and elegance to the interior.

LEG COLOURS

FABRIC COLOURS fabric sampler

Vegas is a modern piece of furniture that gives the room grace with a hint of electrifying elegance.

FABRIC COLOURS fabric sampler

 Image: Height of the second second