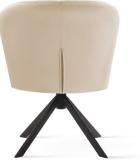

# GODA

# Chair

A modern chair with comfortable armrests and a characteristic cut-out on the back.

all black black gold silver gold

FABRIC COLOURS

fabric sampler