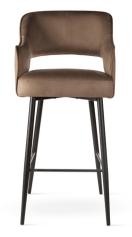

# MERCY PLUS Chair

An improved version of the standard Mercy model. For all those who require above-average comfort.

LEG COLOURS

FABRIC COLOURS fabric sampler

 Image: Height of the second second