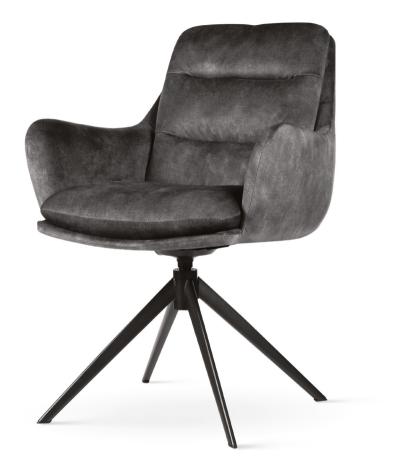

# GODA

# Chair

A modern chair with comfortable armrests and a characteristic cut-out on the back.

all black black gold silver gold

FABRIC COLOURS

fabric sampler