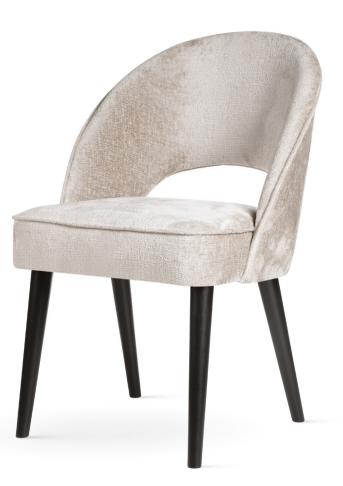

pocketspring system. Very comfortable and

LEG COLOURS

FABRIC COLOURS fabric sampler

 1
 1
 1
 1

 84
 56
 62
 51
 48



# MERCY SUPREME PUMP BAR



Bar chair with pocketspring system. Very comfortable and soft.





FABRIC COLOURS



## MERCY SUPREME WOOD Bar Chair

Bar chair with pocketspring system. Very comfortable and soft. Wooden legs.

#### LEG COLOURS



### FABRIC COLOURS



# PONTE Chair

Elegant chair with a subtly contoured backrest. Modern form and original shape made it one of the most frequently chosen models from our extensive offer.

LEG COLOURS



fabric sampler

# PONTE PLUS Chair

An improved version of the standard Ponte model. For all those who require aboveaverage comfort.

#### LEG COLOURS



FABRIC COLOURS fabric sampler

 Image: Point of the second second





















# PONTE SUPREME PRO

Chair

Ponte on a fixed, wooden frame. For all those who require above-average comfort.

#### LEG COLOURS



FABRIC COLOURS

# PONTE SUPREME SWIVEL

Swivel Chair

Chair with pocket spring seat and enriched with a **rotation system**.

### LEG COLOURS



FABRIC COLOURS fabric sampler

# Image: Height of the second second









## PONTE SUPREME BAR Bar Chair

Bar chair with pocketspring system. Very comfortable and soft.



FABRIC COLOURS fabric sampler

 103
 55
 59
 70
 45



## PONTE SUPREME TWIST BAR Bar Chair

Bar chair with pocketspring system. Very comfortable and soft.

LEG COLOURS

all black

FABRIC COLOURS



# PONTE SUPREME PUMP BAR Bar Ghair

Bar chair with pocketspring system. Very comfortable and soft.

LEG COLOURS



FABRIC COLOURS fabri