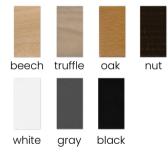

beech truffle

gray

white

Chair

LEG COLOURS

oak

black

FABRIC COLOURS fabric sampler

 88
 55
 56
 49
 45

nut