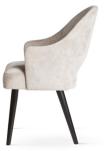

# GODA

# Chair

A modern chair with comfortable armrests and a characteristic cut-out on the back.

all black black gold silver gold

FABRIC COLOURS

fabric sampler