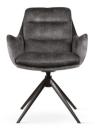

# GODA

# Chair

A modern chair with comfortable armrests and a characteristic cut-out on the back.

all black black gold silver gold

FABRIC COLOURS

fabric sampler