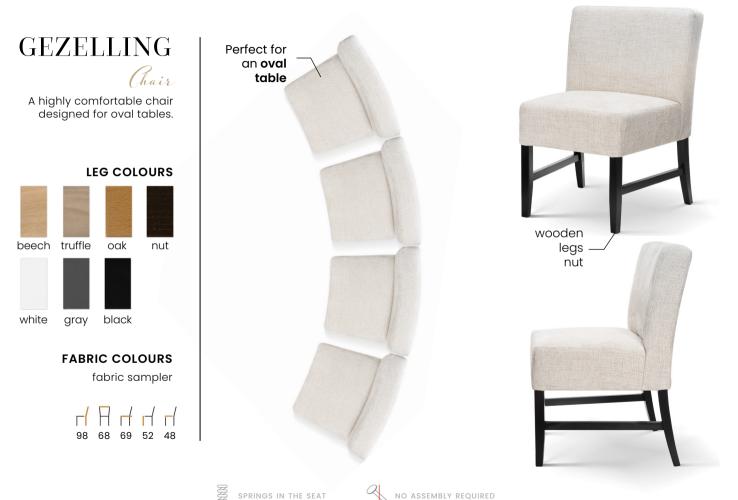

### BART

Round table Bench

A highly comfortable ben ch designed for rounded tables.

#### LEG COLOURS

#### **FABRIC COLOURS**

fabric sampler

HH Г 
 88
 243
 125
 53
 47

 88
 263
 125
 53
 47