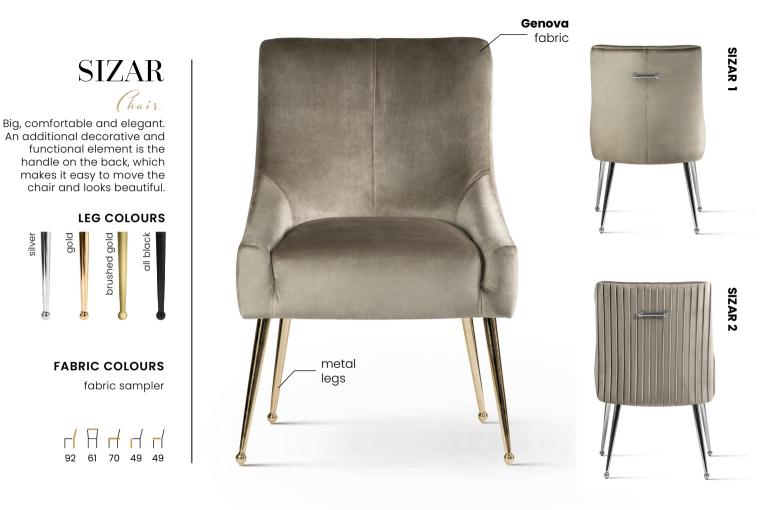

# ANKARA Chair

Ankara is a modern upholstered chair with a bucket-shaped backrest with finely contoured sides. Decorative trim along the backrest line adds elegance.

LEG COLOURS

FABRIC COLOURS

fabric sampler

 1
 1
 1
 1

 85
 59
 62
 50
 47

2

NO ASSEMBLY REQUIRED