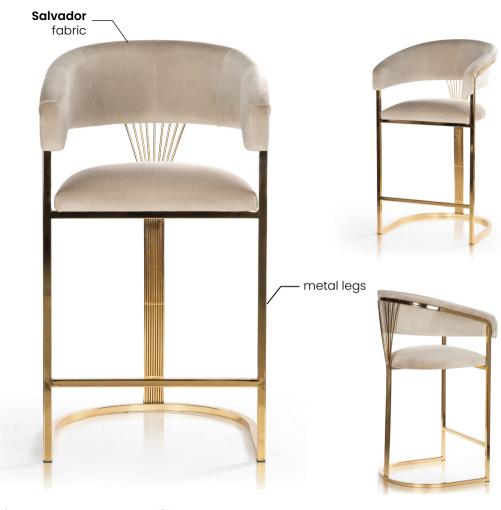

on a semicircle. The structure is based on a golden stainless steel frame, which brings luxury and elegance to the interior.

LEG COLOURS



FABRIC COLOURS fabric sampler





















Vegas is a modern piece of furniture that gives the room grace with a hint of electrifying elegance.





FABRIC COLOURS fabric sampler

 Image: Height of the second second

CASINO Bar Chair

The perfect bar stool for winning millions, it will also work for a kitchen island.

LEG COLOURS









# MARCILLE

with a modern leg. Its design makes it impossible to pass by indifferently. It fits perfectly into



#### MARCILLE BAR

Bar Chair

Marcille is a stylish chair with a modern leg. Its design makes it impossible to pass by indifferently. It fits perfectly into any type of interior.

LEG COLOURS





### MARCILLE 2

#### Chair

Marcille is a stylish chair with a modern leg. Its design makes it impossible to pass by indifferently. It fits perfectly into any type of interior.

#### LEG COLOURS



 83
 63
 61
 48
 50









#### MARCILLE 2 BAR

Bar Chair

Marcille is a stylish chair with a modern leg. Its design makes it impossible to pass by indifferently. It fits perfectly into any type of interior.











### MARCILLE 3

Chair

Marcille is a stylish chair with a modern leg. Its design makes it impossible to pass by indifferently. It fits perfectly into any type of interior.

LEG COLOURS



FABRIC COLOURS

fabric sampler

 $\begin{array}{c|c} & \hline \\ & \hline \\ & 86 \end{array} \begin{array}{c} \hline \\ & 65 \end{array} \begin{array}{c} & 49 \end{array} \begin{array}{c} 50