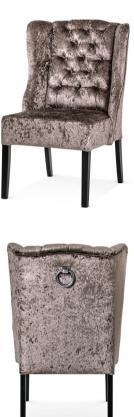

#### FABRIC COLOURS

Chair

The chair is massive, comfortable and solid. The knocker on the high backrest makes it easy to move the furniture around

LEG COLOURS

FABRIC COLOURS

fabric sampler

Chair

black

The chair is massive, comfortable and solid. The knocker on the high backrest makes it easy to move the furniture around.

gold

96 59 70 48 50

silver