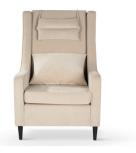

# GODA

# Chair

A modern chair with comfortable armrests and a characteristic cut-out on the back.

all black black gold silver gold

FABRIC COLOURS

fabric sampler