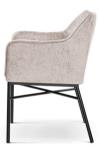

# GODA

# Chair

A modern chair with comfortable armrests and a characteristic cut-out on the back.

all black black gold silver gold

FABRIC COLOURS

fabric sampler