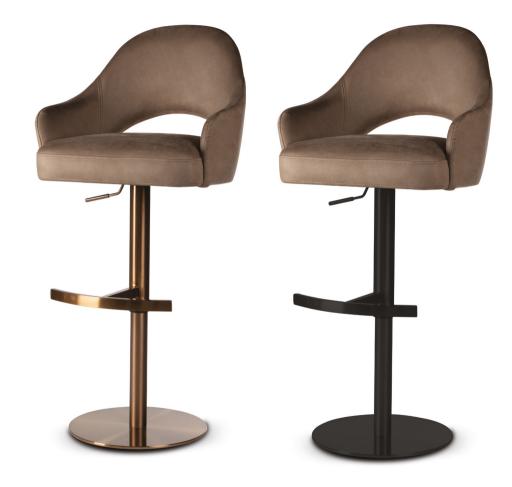

# GODA SUPREME SWIVEL

Swivel Chair

Chair with pocket spring seat and enriched with a **rotation system**.

#### FABRIC COLOURS

fabric sampler

 Image: Filler
 Image: Filler
 Image: Filler
 Image: Filler

 88
 59
 65
 50
 48

A modern chair with comfortable armrests and a characteristic cut-out on the back.

FABRIC COLOURS