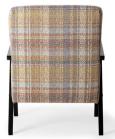

## ROSE Chair

A modern, glamor-style chair with a backrest finely interwoven with fabric. A bold proposition for those who like to stand out.

## ROSA Chair

A modern, glamor-style chair with a backrest finely interwoven with fabric. A bold proposition for those who like to stand out.