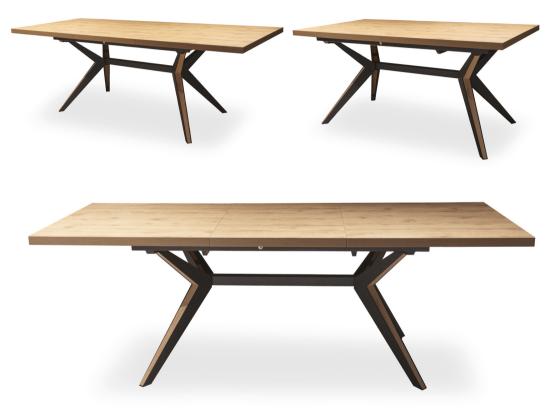

## PATRICK Table

Function of unfolding and retracting the tops.

## BENTLEY Table

Elegant table for your interior with unfolding function.

BENTLEY Coffee Table Elegant coffie table for your interior.

NOTES

NOTES