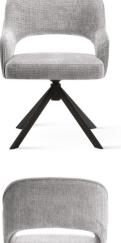

# GODA

# Chair

A modern chair with comfortable armrests and a characteristic cut-out on the back.

all black black gold silver gold

FABRIC COLOURS

fabric sampler