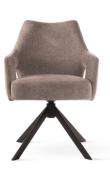

# INES SUPREME

Comfortable armchair, on stable wooden legs with a soft seat.

LEG COLOURS

FABRIC COLOURS

fabric sampler

 1
 1
 1
 1
 1

 81
 57
 65
 49
 47

# INES SUPREME SWIVEL

Comfortable armchair, on swivel legs with a soft seat

LEG COLOURS

FABRIC COLOURS

fabric sampler

 Image: Figure 1
 Image: Figure 1
 Image: Figure 1
 Image: Figure 1

 81
 57
 65
 49
 47