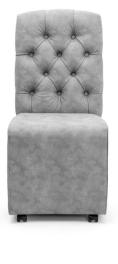

#### FABRIC COLOURS

Chair

The chair is massive, comfortable and solid. The knocker on the high backrest makes it easy to move the furniture around

LEG COLOURS

FABRIC COLOURS

fabric sampler

Chair

black

The chair is massive, comfortable and solid. The knocker on the high backrest makes it easy to move the furniture around.

gold

96 59 70 48 50

silver