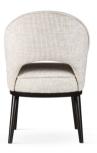

# GODA

# Chair

A modern chair with comfortable armrests and a characteristic cut-out on the back.

all black black gold silver gold

FABRIC COLOURS

fabric sampler