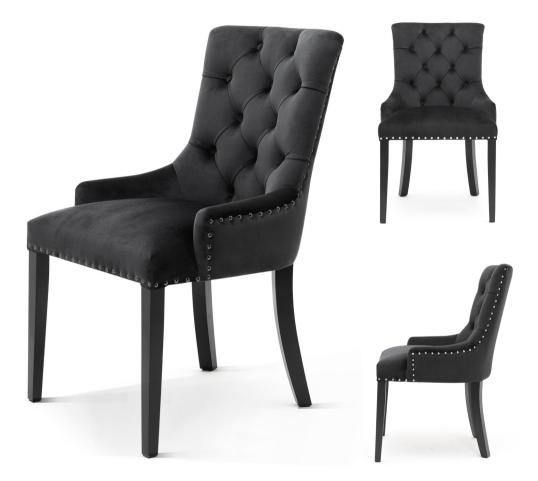

 91
 56

 68
 53

 48

### NO ASSEMBLY REQUIRED

A modern chair with a simple, but original silhouette, mounted on light, solid skids. Once you sit on it, you will never think of another one again.

LEG COLOURS

**FABRIC COLOURS** 

fabric sampler

89 52 68 50 44

CASCADA | Chair

A modern bucket chair with an ergonomic design and a strongly outlined silhouette, which is balanced by slim, high legs.

> LEG COLOURS all black FABRIC COLOURS fabric sampler