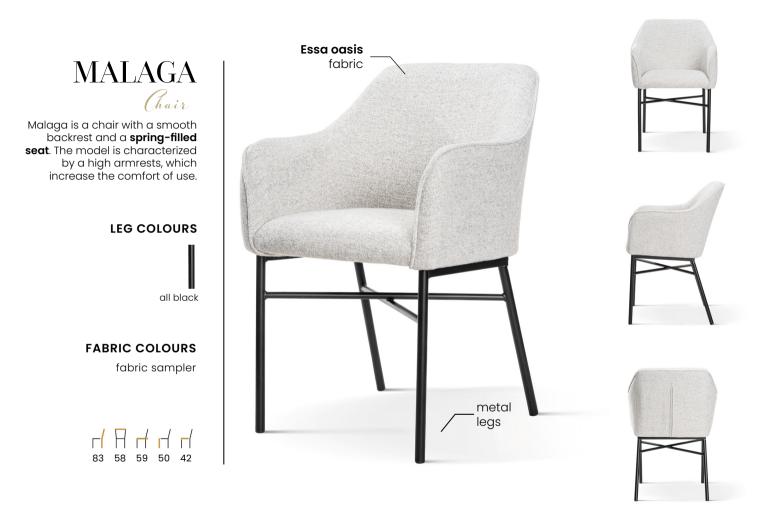

# MALAGA WHEELS Chair Malaga is a chair with a smooth backrest and a **spring-filled seat**. The model is characterized by high armrests, which increase the comfort of use. LEG COLOURS all black **FABRIC COLOURS** fabric sampler