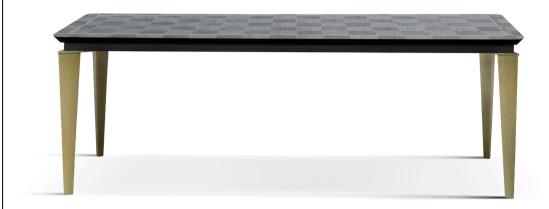

## GAMBIT

Made of natural wood, the top was inspired by the already classic chess board. The icing on the cake is the metal frame embedded in the top, which refers to the base in the color of brushed gold.