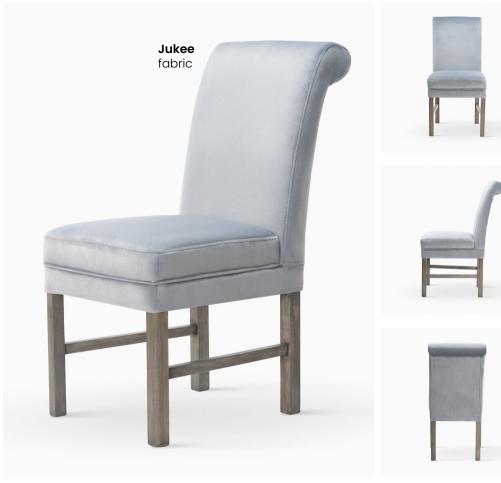

# PONTE Chair

Elegant chair with a subtly contoured backrest. Modern form and original shape made it one of the most frequently chosen models from our extensive offer.

LEG COLOURS

fabric sampler