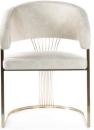

# GODA

# Chair

A modern chair with comfortable armrests and a characteristic cut-out on the back.

all black black gold silver gold

FABRIC COLOURS

fabric sampler