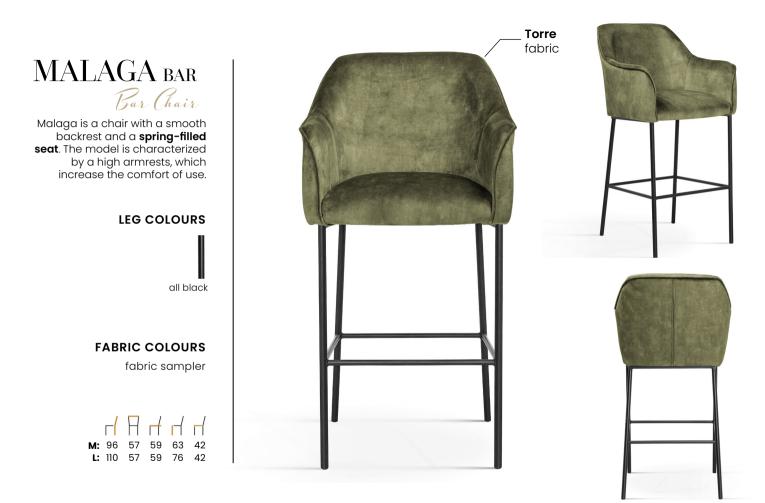

# MALAGA WHEELS Chair Malaga is a chair with a smooth backrest and a **spring-filled seat**. The model is characterized by high armrests, which increase the comfort of use. LEG COLOURS all black **FABRIC COLOURS** fabric sampler