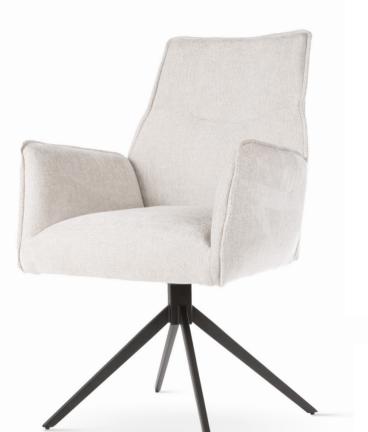

# AINE Chair

Wide backrest and seat, solid metal legs and modern, sleek and simple, design.

FABRIC COLOURS fabric sampler

 87
 53
 61
 48
 48

# AINE plus *Chair*

Aine plus means more foam, greater ergonomics, upholstery belts in the seat and a solid wooden frame.

LEG COLOURS

### FABRIC COLOURS