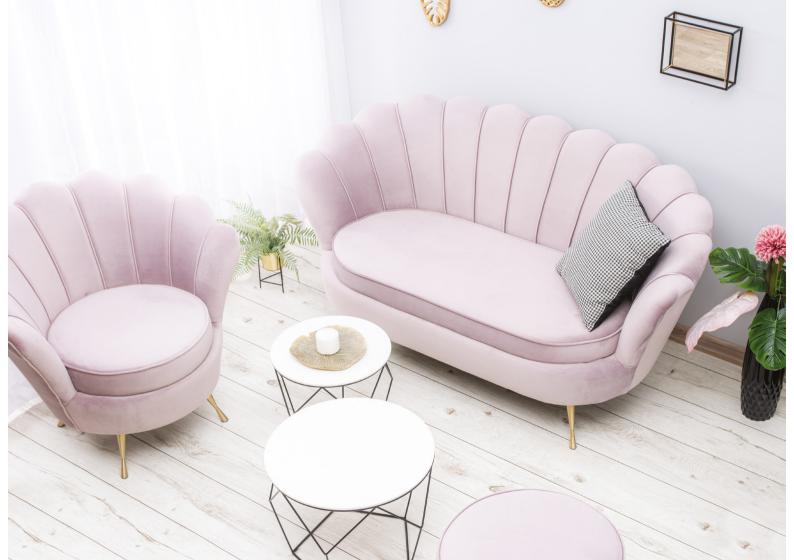

# GODA

# Chair

A modern chair with comfortable armrests and a characteristic cut-out on the back.

all black black gold silver gold

FABRIC COLOURS

fabric sampler