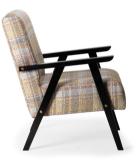

## ROSE Chair

A modern, glamor-style chair with a backrest finely interwoven with fabric. A bold proposition for those who like to stand out.

## ROSA Chair

A modern, glamor-style chair with a backrest finely interwoven with fabric. A bold proposition for those who like to stand out.