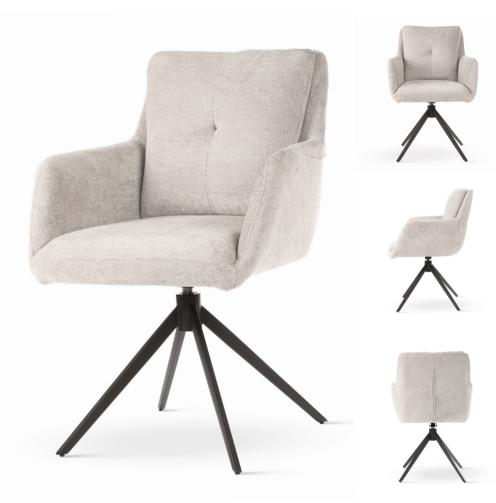

# GODA PLUS Chair

Goda on a fixed, wooden frame. For all those who require above-average comfort.

# GODA pro Chair

Goda on a fixed, wooden frame. For all those who require above-average comfort.