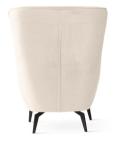

# GODA

# Chair

A modern chair with comfortable armrests and a characteristic cut-out on the back.

all black black gold silver gold

FABRIC COLOURS

fabric sampler