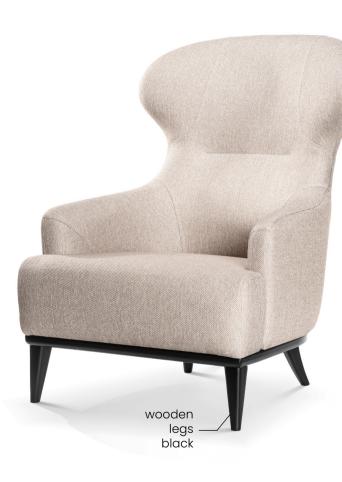

# GODA

# Chair

A modern chair with comfortable armrests and a characteristic cut-out on the back.

all black black gold silver gold

FABRIC COLOURS

fabric sampler