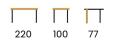

## GAMBIT

Made of natural wood, the top was inspired by the already classic chess board. The icing on the cake is the metal frame embedded in the top, which refers to the base in the color of brushed gold.