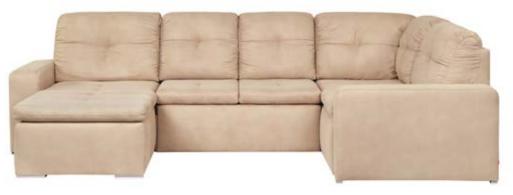

corner sofa Seram REC. 2F.OTM dim. 322x99x201 cm sleeping area: 131x261 cm available versions: left sided and right sided

# For Your comfort

Always in style - beautiful, reliable, but you can see and feel that there is something more about it. Something that lets you relax and unwind from the day. Seram is a U shaped corner sofa made to fill the largest rooms. Sleep function, easy to use transformation mechanism, soft cushions, softened seat - all these elements will provide you with maximum comfort every time you need it.