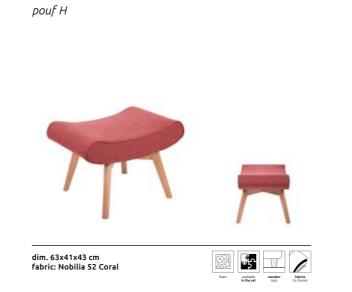

# Above ground...

Soft, rotund forms encourage you to sit a little longer. The Bavaro Set is made up of pieces of furniture that thanks to their long, wooden legs seem to float above the ground. Our two-person sofa, armchair and pouf will go beyond the expectations of those that value comfort the most. Thanks to stylish quilt and inclined backrests, the romantic style fits into the modern world.

3 cm dim. 77x106x90 cm

# The feminine side of an interior

Warm, raspberry pink combined with natural wood is a recipe for a cosy, feminine interior. Profiled headrests in the form of a cushion are the elements invented for the purpose of even greater comfort. Do you want more? Sit comfortably and use the pouf which can also serve as a footrest, and like a silent guardian watch over your increased comfort.