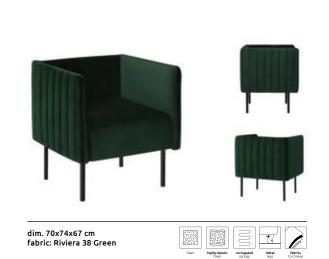

ce hidden in the armrest, as well as modern shelf in streamlined shape, which is perfect as a handy table. Everything you need in your daily life!









# Make place for everyone



Anafi is an innovative approach to relaxation at home and a flexible lifestyle. This is a place of relaxation you can construct yourself. Select as many as you like from eight modules in smooth, organic shapes. Connect them as you wish, adjusting to your own needs and lifestyle. Do you need an additional bed? You can choose the module that transforms this comfortable piece of furniture into a snug bedroom at night.















**BAVARO** 

**FLAMENCO** 

pouf H



**MASIRA** 

**GRIMSEY** 

armchair ES



**PORTORYKO** 

**SUMBA** 

armchair ES



**UTRA** 

armchair ES

**FOGO** 

armchair ES













### COLLECTION COMPONENTS

























### COLLECTION COMPONENTS

















fabric: Pedro 1812 Orange

sofa 2S











### COLLECTION COMPONENTS





















Perfect project deserves the best implementation

We treat every project individually. From the first meeting, when we sit down together at the table, until the moment of arranging even the smallest detail. Our furniture is created by people - it is the work of their hands that makes our products reach the homes of our customers.



Everything starts with a design.
The ideas put on paper constitute the beginning of the particular stages of production.

The work on modelling the project of a piece of furniture is a process during which an artistic sketch is subjected to technical analysis.



4

We create