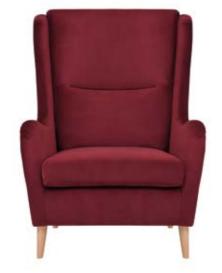

GRIMSEY armchair ES

armchair Grimsey ES dim. 78x78x87 cm

Beautiful and subtle, as well as incredibly comfortable. The Grimsey Armchair will surprise you with its high comfort level and will enchant you with its unique design. However, this armchair is something more. Its legs, thanks to the edgings in old gold colour, will attract great attention.