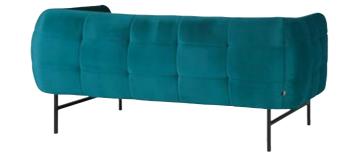

# Absolute perfection

Malaita is a feast for the eyes in every form. Fancy vertical stitching at the entire surface of back, sides and seat makes it possible to position this unique piece of furniture in the centre of the room and be sure that it looks great.