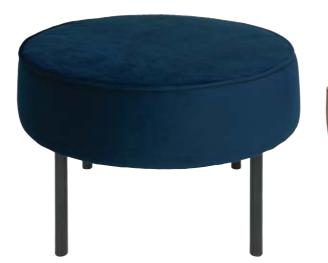

# Above ground...

Soft, rotund forms encourage you to sit a little longer. The Bavaro Set is made up of pieces of furniture that thanks to their long, wooden legs seem to float above the ground. Our two-person sofa, armchair and pouf will go beyond the expectations of those that value comfort the most. Thanks to stylish quilt and inclined backrests, the romantic style fits into the modern world.

3 cm dim. 77x106x90 cm