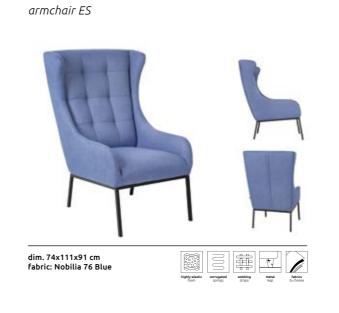

Simple, but unique. Gentle, but with a pinch of a masculine character. Utra is a perfect confirmation of the belief that beauty has many faces. The metal frame and decorative seam are two elements that underline its exceptional style.

armchair Utra ES dim. 75x84x91 cm

A deepened seat, high and softened armrests and a backrest ensure exceptional sense of comfort. But Sumba Armchair has something more – an ingenious knob which can be used as a hanger for a handbag.