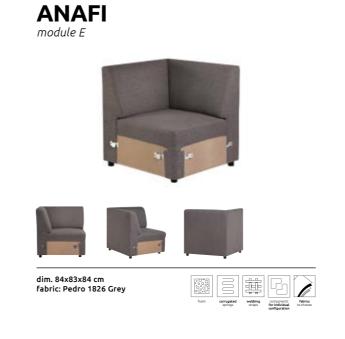

# Make place for everyone

Anafi is an innovative approach to relaxation at home and a flexible lifestyle. This is a place of relaxation you can construct yourself. Select as many as you like from eight modules in smooth, organic shapes. Connect them as you wish, adjusting to your own needs and lifestyle. Do you need an additional bed? You can choose the module that transforms this comfortable piece of furniture into a snug bedroom at night.