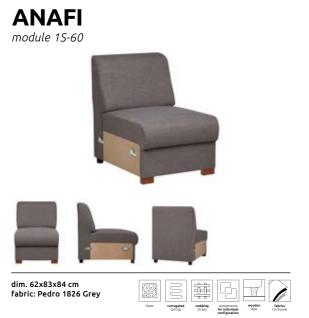

# Make place for everyone

Anafi is an innovative approach to relaxation at home and a flexible lifestyle. This is a place of relaxation you can construct yourself. Select as many as you like from eight modules in smooth, organic shapes. Connect them as you wish, adjusting to your own needs and lifestyle. Do you need an additional bed? You can choose the module that transforms this comfortable piece of furniture into a snug bedroom at night.