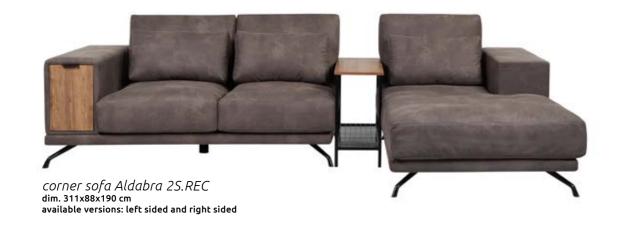

## For You

This is the place for you, where you can regain peace of mind, when storms rage around you. An additional layer of plumage, wide armrests and extra cushions - all these elements make it possible for you to change the position you relax in and to relish your precious moments of rest. But that is not all, as Aldabra has up its sleeve a few more interesting solutions: a functional cargo drawer and mobile table, the position of which can always be changed.