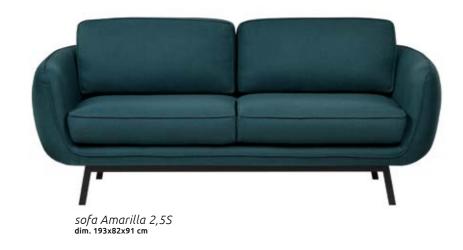

# Minimalism of form, maximum of comfort

Amarilla is a sofa which perfectly reflects the meaning of the adage: "less is more". The simplified form with neutral line was enlivened by a decorative welt that connects all the elements into a harmonious whole. The sofa hangs over the floor thanks to the strong base and casts only a subtle shadow.