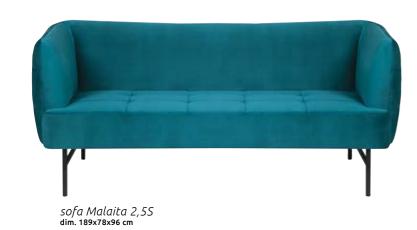

# Absolute perfection

Malaita is a feast for the eyes in every form. Fancy vertical stitching at the entire surface of back, sides and seat makes it possible to position this unique piece of furniture in the centre of the room and be sure that it looks great.