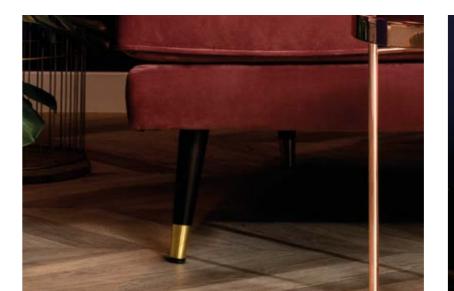

# The Queen of elegance

A sceptre and a crown are not necessary to rule an interior. The Lisera Sofa is a great example in this regard. It is beautiful in its simplicity, every detail of it fascinates with the perfection of execution. A slightly inclined backrest and exceptionally soft and deepened seat ensure maximum comfort. Decorative stitching and black, wooden legs with old gold colour at their ends make the entire piece of furniture look elegant.