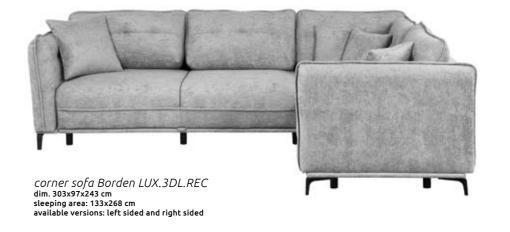

## Your relaxation area

Choose modern style and timeless design, created specially for your comfort. The Borden Corner Sofa has a special power - it relieves stress, helps to achieve maximum relaxation and encourages you to enjoy the present moment. These are the effects of the solutions that will make you feel exceptional comfort. A softened seat and cushions make lounging a must. But this corner sofa is very useful not only during the daytime, but also at night, thanks to the sleep function, which changes into a comfortable bed for two.