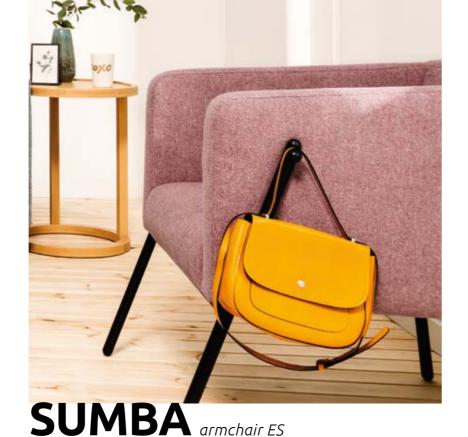

armchair Utra ES dim. 75x84x91 cm

A deepened seat, high and softened armrests and a backrest ensure exceptional sense of comfort. But Sumba Armchair has something more – an ingenious knob which can be used as a hanger for a handbag.