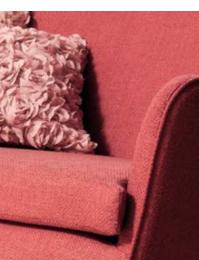

# The feminine side of an interior

Warm, raspberry pink combined with natural wood is a recipe for a cosy, feminine interior. Profiled headrests in the form of a cushion are the elements invented for the purpose of even greater comfort. Do you want more? Sit comfortably and use the pouf which can also serve as a footrest, and like a silent guardian watch over your increased comfort.