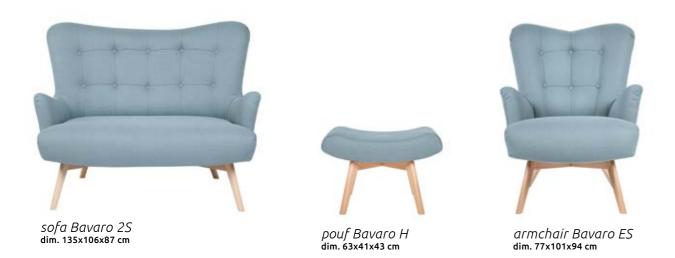

# Above ground...

Soft, rotund forms encourage you to sit a little longer. The Bavaro Set is made up of pieces of furniture that thanks to their long, wooden legs seem to float above the ground. Our two-person sofa, armchair and pouf will go beyond the expectations of those that value comfort the most. Thanks to stylish quilt and inclined backrests, the romantic style fits into the modern world.

3 cm dim. 77x106x90 cm

# The feminine side of an interior

Warm, raspberry pink combined with natural wood is a recipe for a cosy, feminine interior. Profiled headrests in the form of a cushion are the elements invented for the purpose of even greater comfort. Do you want more? Sit comfortably and use the pouf which can also serve as a footrest, and like a silent guardian watch over your increased comfort.

# The art of comfort

Wooden, finely carved legs are the base that creates the style of this exceptional sofa. Soft, tempting shapes encourage you to stay on it a little longer, and the cushions, filled with natural plumage, provide you with even greater sense of comfort. After removing them, the level of relaxation increases even more.