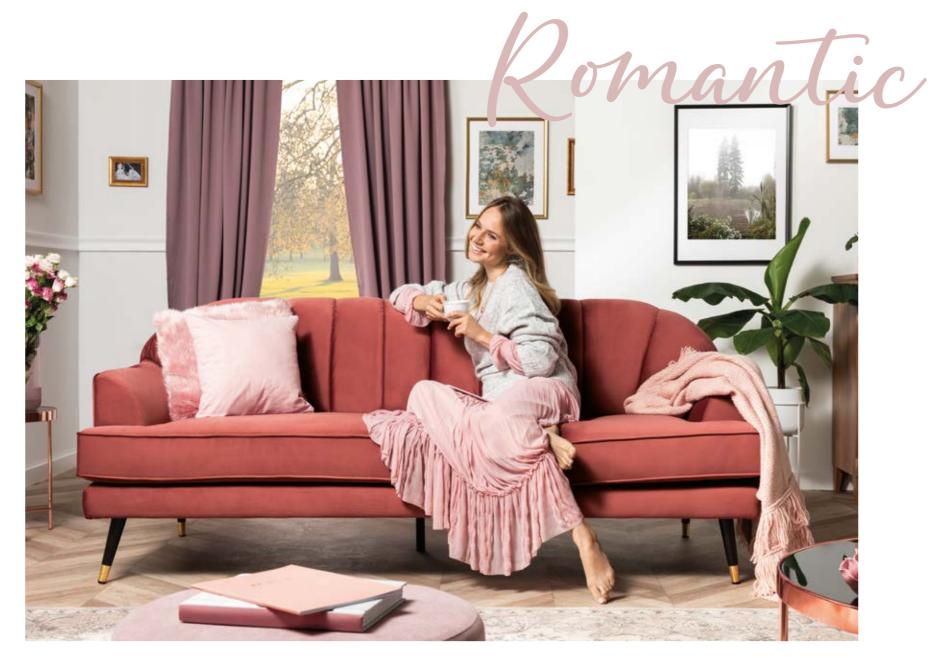

Romantic, modern, brave and practical. Comfort may have many faces. We invite you on a journey to the four feminine worlds of the Soul collection.

Go for the style that will help you express yourself.

BAVARO sofa, pouf, armchair 10 FLAMENCO sofa, pouf, armchair 12 MADURA sofa 14 LISERA sofa 16 SADO corner sofa 18 PORTORYKO armchair 20 GRIMSEY armchair 21 MASIRA armchair 21

# Above ground...

Soft, rotund forms encourage you to sit a little longer. The Bavaro Set is made up of pieces of furniture that thanks to their long, wooden legs seem to float above the ground. Our two-person sofa, armchair and pouf will go beyond the expectations of those that value comfort the most. Thanks to stylish quilt and inclined backrests, the romantic style fits into the modern world.

# The feminine side of an interior

Warm, raspberry pink combined with natural wood is a recipe for a cosy, feminine interior. Profiled headrests in the form of a cushion are the elements invented for the purpose of even greater comfort. Do you want more? Sit comfortably and use the pouf which can also serve as a footrest, and like a silent guardian watch over your increased comfort.