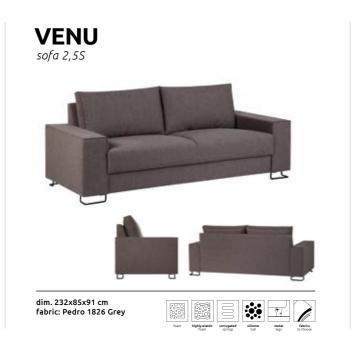

# Raw light of Scandinavia

There's no place like home. Neutral grey, simple shapes and personalised accents that add authenticity, such as metal legs. Meet Venu Sofa. Sometimes simplicity is the highest form of sophistication.

sofa Venu 2,5S dim. 232x85x91 cm