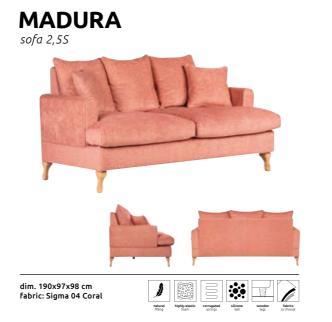

# LISERA sofa 3S

# The Queen of elegance

A sceptre and a crown are not necessary to rule an interior. The Lisera Sofa is a great example in this regard. It is beautiful in its simplicity, every detail of it fascinates with the perfection of execution. A slightly inclined backrest and exceptionally soft and deepened seat ensure maximum comfort. Decorative stitching and black, wooden legs with old gold colour at their ends make the entire piece of furniture look elegant.