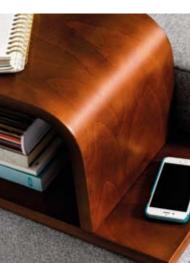

# Something more than a corner sofa

Elegant and simple, the Faro Corner Sofa provides a few additional, hidden solutions – a folding table you can put your laptop on, a docking station and additional storage space hidden in the armrest, as well as modern shelf in streamlined shape, which is perfect as a handy table. Everything you need in your daily life!