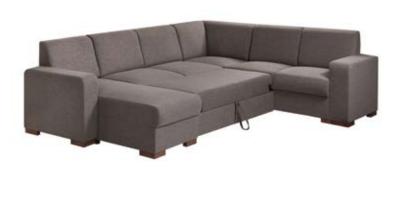

# The idea of comfort

This corner sofa seduces you with tasteful, minimalistic design, and when you sit on it, lovingly tucks you in with comfort. The extendable backrests can be adjusted in order to make sitting as comfortable as possible, therefore you can rest on the sofa in many ways. Thanks to the profiled seat, you can sit in the most comfortable position and relish in the relaxation in the snug interior of your home.

# For Your comfort

Always in style - beautiful, reliable, but you can see and feel that there is something more about it. Something that lets you relax and unwind from the day. Seram is a U shaped corner sofa made to fill the largest rooms. Sleep function, easy to use transformation mechanism, soft cushions, softened seat - all these elements will provide you with maximum comfort every time you need it.