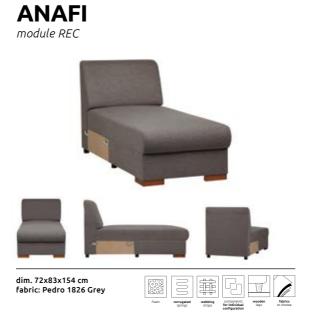

# Make place for everyone

Anafi is an innovative approach to relaxation at home and a flexible lifestyle. This is a place of relaxation you can construct yourself. Select as many as you like from eight modules in smooth, organic shapes. Connect them as you wish, adjusting to your own needs and lifestyle. Do you need an additional bed? You can choose the module that transforms this comfortable piece of furniture into a snug bedroom at night.