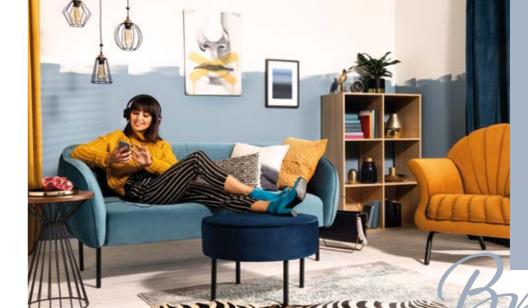

# Above ground...

Soft, rotund forms encourage you to sit a little longer. The Bavaro Set is made up of pieces of furniture that thanks to their long, wooden legs seem to float above the ground. Our two-person sofa, armchair and pouf will go beyond the expectations of those that value comfort the most. Thanks to stylish quilt and inclined backrests, the romantic style fits into the modern world.

3 cm dim. 77x106x90 cm