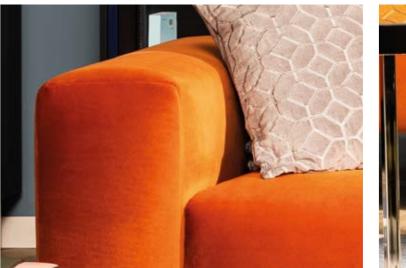

# The cape of comfort

sofa Venu 25 dim. 190x85x91 cm

This sofa is like a cape of comfort you always want to come back to. Thanks to the fabric in the colour of muted orange, it has a one-of-a-kind look. It looks proud as an element of furnishing designed by a brave soul. You can comfortably put your arms on its wide armrests, and then lean on the backrest cushions. Such luxurious relaxation should always last as long as possible.