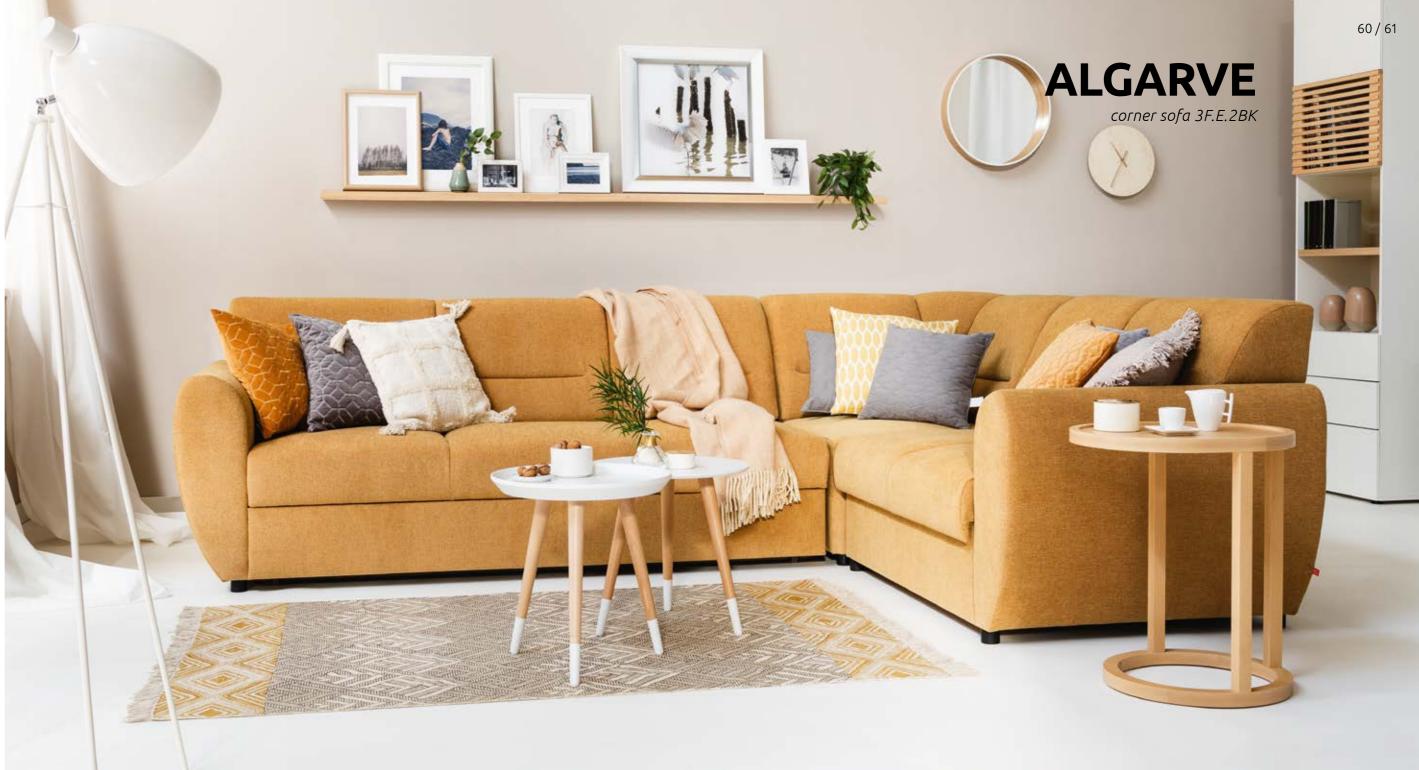

ALGARVE corner sofa 60

FARO corner sofa 62

ANAFI modular corner sofa 64

# The everyday companion

It is spacious and reliable, moreover, it has all the functions that make your life easier. If you love when your house is full of life, you will for sure use the additional sleep function, thanks to which your guests will stay at your place for a little bit longer and more comfortably. And that is not all. Finished with the greatest precision, Algarve Corner Sofa can successfully be placed in the centre of a room and still look very presentable from every angle.

CORNER SOFA Algarve 3F.E.2BK dim. 306x91x227 cm sleeping area: 130x246 cm available versions: left sided and right sided