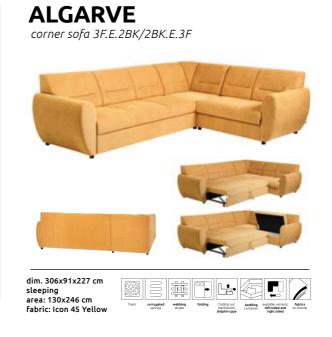

# The everyday companion

It is spacious and reliable, moreover, it has all the functions that make your life easier. If you love when your house is full of life, you will for sure use the additional sleep function, thanks to which your guests will stay at your place for a little bit longer and more comfortably. And that is not all. Finished with the greatest precision, Algarve Corner Sofa can successfully be placed in the centre of a room and still look very presentable from every angle.

CORNER SOFA Algarve 3F.E.2BK dim. 306x91x227 cm sleeping area: 130x246 cm available versions: left sided and right sided