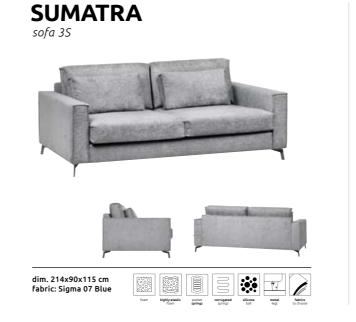

# **SUMATRA**

# The beauty of details

On this sofa you can enjoy the moments of serene relaxation whenever you want, at night and during the daytime. The simple style emphasises in a subtle way the decorative seam and the subtle legs, which elevate the sofa slightly above the floor level. Tall and wide armrests support your arms in a more pleasant way, like the backrest cushions that you can remove in order to increase the size of your relaxation space.