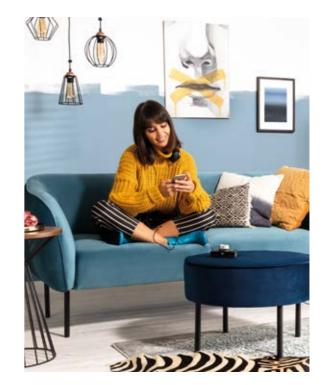

Soul by Black Red White

Designed in order to provide a perfect sense of comfort, it is modern, fascinating and synchronised with the rhythm of the city.

## Feel comfortable

Sit down and see how comfortable your rest can be. A slightly inclined backrest enriched by soft cushions tempts you to sit down for just a bit longer. An additional sense of comfort is provided by lumbar support cushions and softened armrests. Those who enjoy reading will take pleasure in the side pocket, a perfect place for your favourite magazines, book or TV remote.