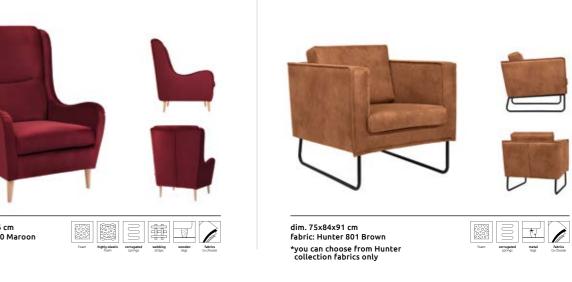

Simple, but unique. Gentle, but with a pinch of a masculine character. Utra is a perfect confirmation of the belief that beauty has many faces. The metal frame and decorative seam are two elements that underline its exceptional style.

armchair Utra ES dim. 75x84x91 cm

A deepened seat, high and softened armrests and a backrest ensure exceptional sense of comfort. But Sumba Armchair has something more – an ingenious knob which can be used as a hanger for a handbag.