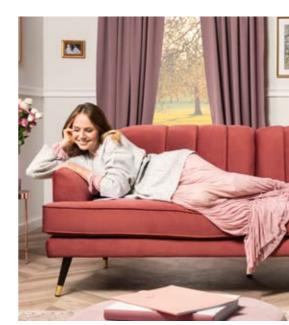

# Above ground...

Soft, rotund forms encourage you to sit a little longer. The Bavaro Set is made up of pieces of furniture that thanks to their long, wooden legs seem to float above the ground. Our two-person sofa, armchair and pouf will go beyond the expectations of those that value comfort the most. Thanks to stylish quilt and inclined backrests, the romantic style fits into the modern world.

# The feminine side of an interior

Warm, raspberry pink combined with natural wood is a recipe for a cosy, feminine interior. Profiled headrests in the form of a cushion are the elements invented for the purpose of even greater comfort. Do you want more? Sit comfortably and use the pouf which can also serve as a footrest, and like a silent guardian watch over your increased comfort.