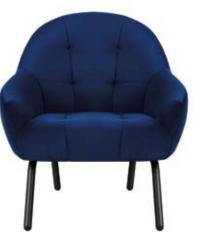

# CRUZ armchair ES

The tucking form makes you feel deeply relaxed as soon as you use it for the first time. Meet Cruz Armchair - the backrest of this piece was profiled to provide the perfect support to your head, neck and back. As it is a revolving armchair, you can choose your preferred way to lounge.