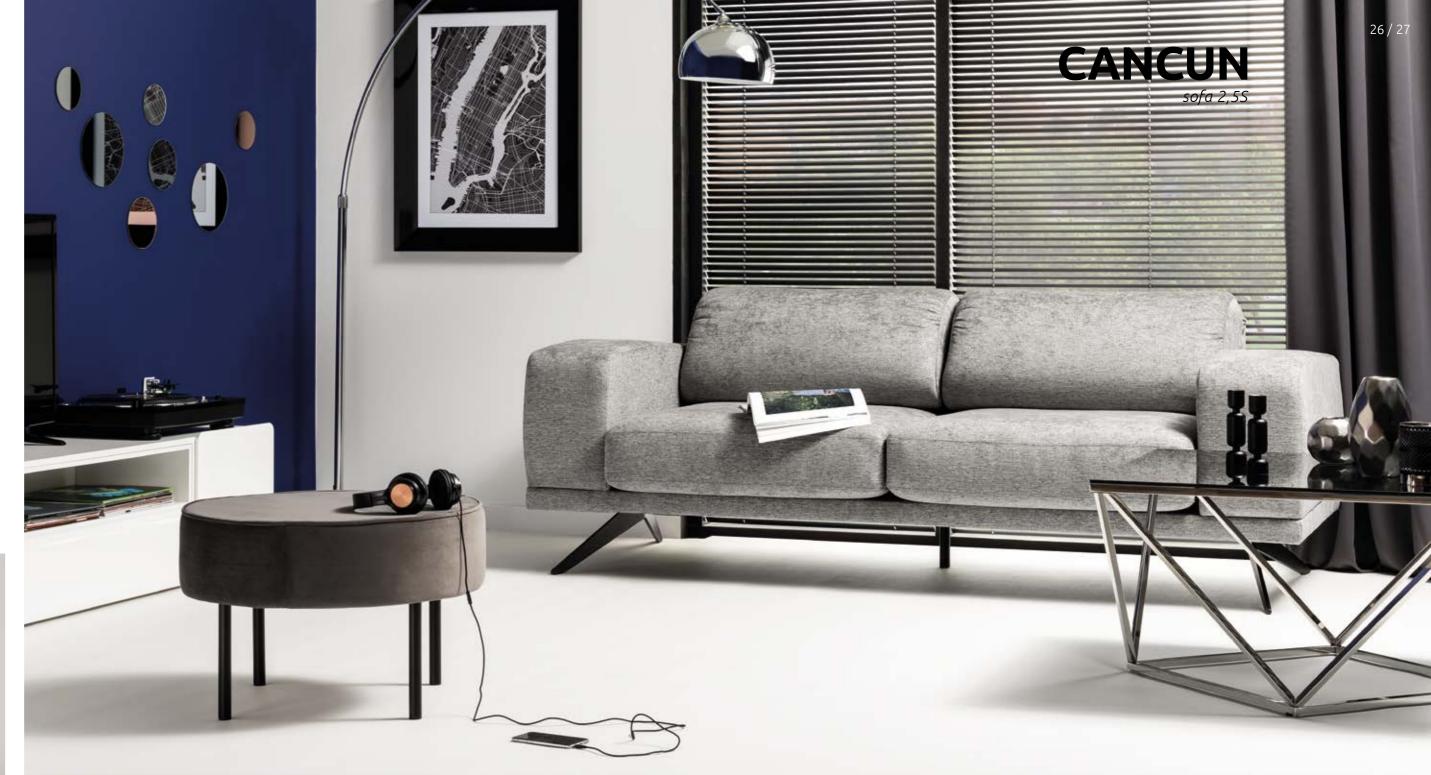

# Your relaxation area

Unpretentious, comfortable, modern. The Cancun Sofa constitutes a noble idea of comfort locked in simple forms of piece of leisure furniture. Original metal base and movable backrests make it possible for you to experiment with sitting positions to find the most comfortable one and also give it a distinctive look.