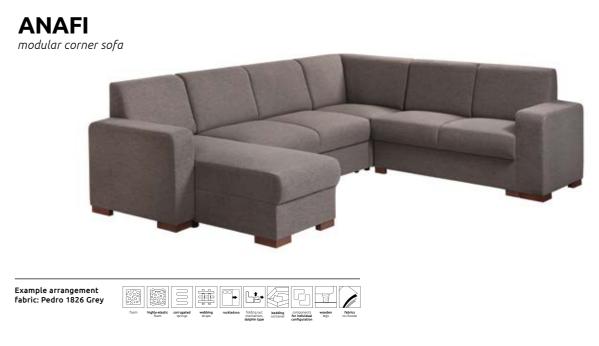

ALGARVE corner sofa 60

FARO corner sofa 62

ANAFI modular corner sofa 64

# Make place for everyone

Anafi is an innovative approach to relaxation at home and a flexible lifestyle. This is a place of relaxation you can construct yourself. Select as many as you like from eight modules in smooth, organic shapes. Connect them as you wish, adjusting to your own needs and lifestyle. Do you need an additional bed? You can choose the module that transforms this comfortable piece of furniture into a snug bedroom at night.