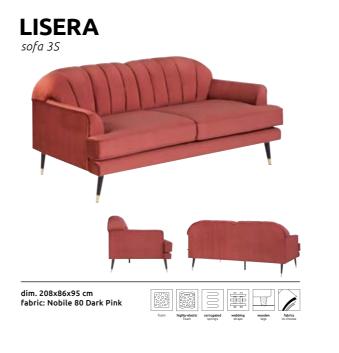

# LISERA sofa 3S

# The Queen of elegance

A sceptre and a crown are not necessary to rule an interior. The Lisera Sofa is a great example in this regard. It is beautiful in its simplicity, every detail of it fascinates with the perfection of execution. A slightly inclined backrest and exceptionally soft and deepened seat ensure maximum comfort. Decorative stitching and black, wooden legs with old gold colour at their ends make the entire piece of furniture look elegant.