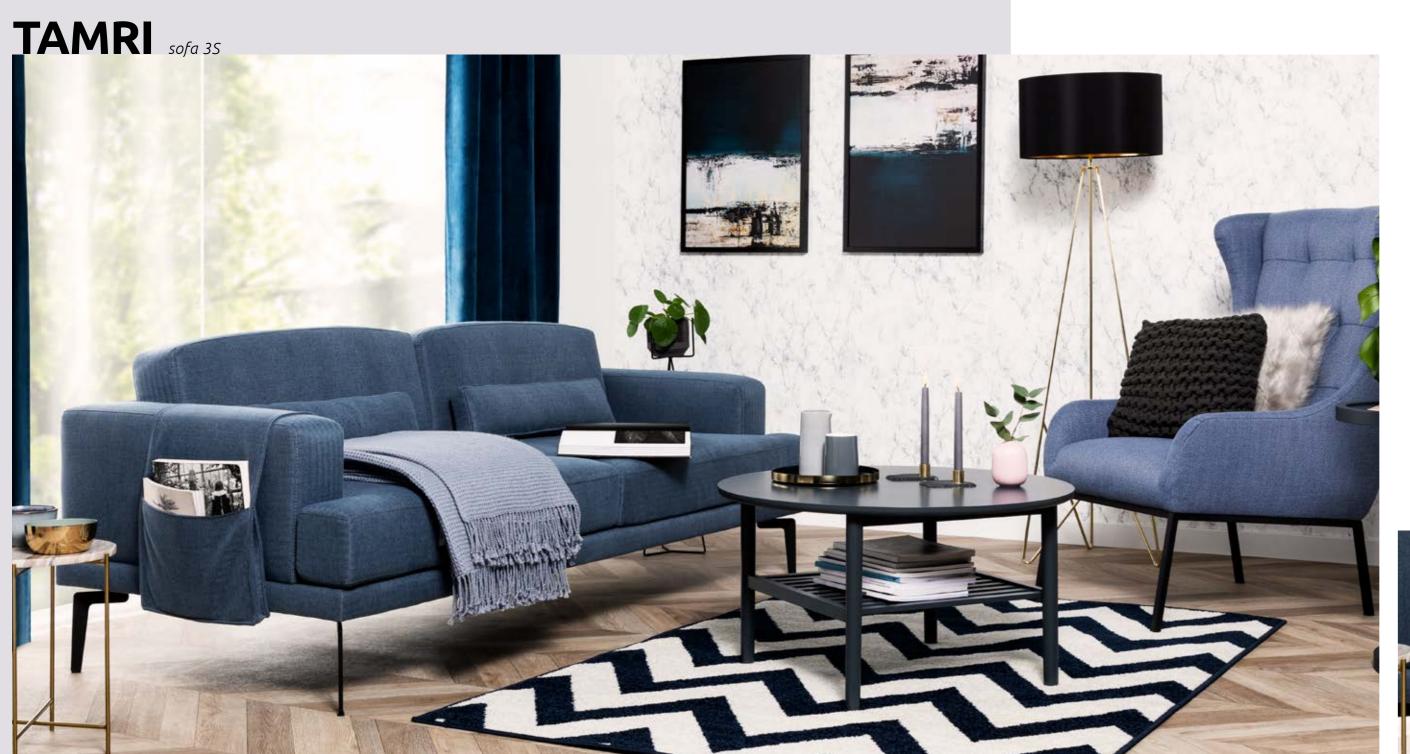

## Feel comfortable

Sit down and see how comfortable your rest can be. A slightly inclined backrest enriched by soft cushions tempts you to sit down for just a bit longer. An additional sense of comfort is provided by lumbar support cushions and softened armrests. Those who enjoy reading will take pleasure in the side pocket, a perfect place for your favourite magazines, book or TV remote.

sofa Tamri 3S dim. 205x80x91 cm