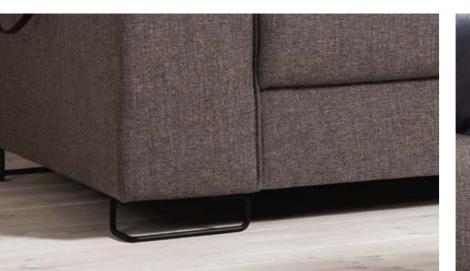

## Feel comfortable

Sit down and see how comfortable your rest can be. A slightly inclined backrest enriched by soft cushions tempts you to sit down for just a bit longer. An additional sense of comfort is provided by lumbar support cushions and softened armrests. Those who enjoy reading will take pleasure in the side pocket, a perfect place for your favourite magazines, book or TV remote.

sofa Tamri 3S dim. 205x80x91 cm