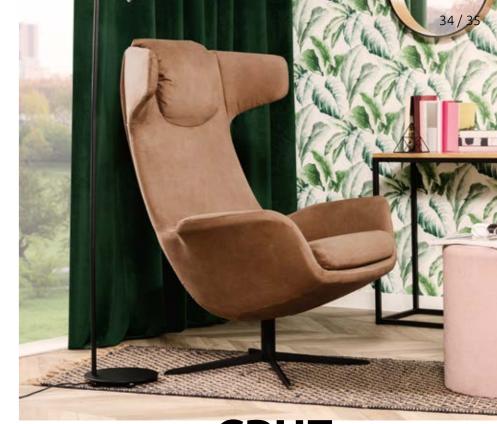

# CRUZ armchair ES

The tucking form makes you feel deeply relaxed as soon as you use it for the first time. Meet Cruz Armchair - the backrest of this piece was profiled to provide the perfect support to your head, neck and back. As it is a revolving armchair, you can choose your preferred way to lounge.