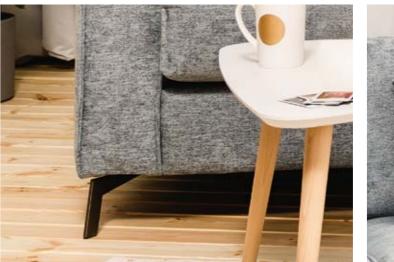

# Above ground...

Soft, rotund forms encourage you to sit a little longer. The Bavaro Set is made up of pieces of furniture that thanks to their long, wooden legs seem to float above the ground. Our two-person sofa, armchair and pouf will go beyond the expectations of those that value comfort the most. Thanks to stylish quilt and inclined backrests, the romantic style fits into the modern world.

3 cm dim. 77x106x90 cm