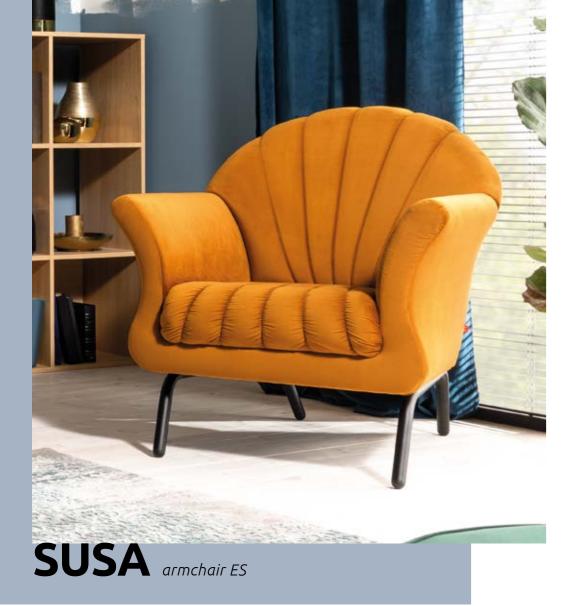

Remarkably feminine thanks to soft, sophisticated shapes. It immediately grabs attention of all those around. It is even more elegant thanks to the expressive stitching on the backrest and seat, which emphasizes its beautiful curves.

armchair Susa ES dim. 85x94x85 cm

armchair Navagio ES dim. 76x78x86 cm

The perfect balance of comfort and unique design. A four-pointed base makes this armchair stand stably on the floor while the soft forms shine. Your comfort will be cared for by the slightly inclined backrest and profiled seat in which you can sit back comfortably.