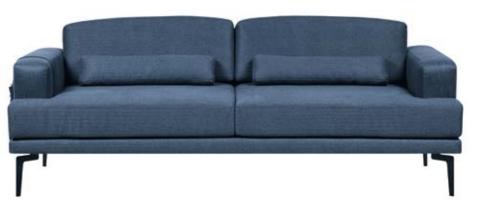

## Feel comfortable

Sit down and see how comfortable your rest can be. A slightly inclined backrest enriched by soft cushions tempts you to sit down for just a bit longer. An additional sense of comfort is provided by lumbar support cushions and softened armrests. Those who enjoy reading will take pleasure in the side pocket, a perfect place for your favourite magazines, book or TV remote.