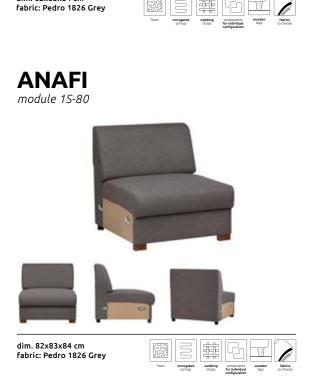

# Make place for everyone

Anafi is an innovative approach to relaxation at home and a flexible lifestyle. This is a place of relaxation you can construct yourself. Select as many as you like from eight modules in smooth, organic shapes. Connect them as you wish, adjusting to your own needs and lifestyle. Do you need an additional bed? You can choose the module that transforms this comfortable piece of furniture into a snug bedroom at night.