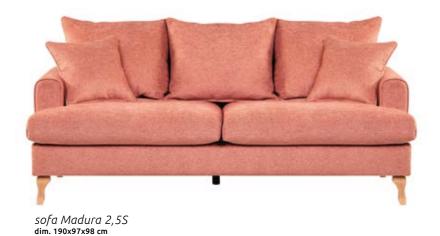

# The art of comfort

Wooden, finely carved legs are the base that creates the style of this exceptional sofa. Soft, tempting shapes encourage you to stay on it a little longer, and the cushions, filled with natural plumage, provide you with even greater sense of comfort. After removing them, the level of relaxation increases even more.

# LISERA sofa 3S