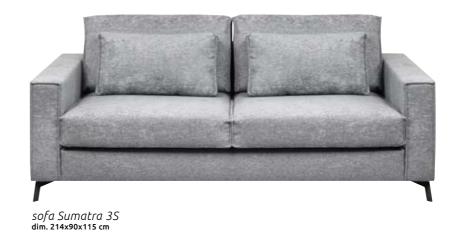

# **SUMATRA**

# The beauty of details

On this sofa you can enjoy the moments of serene relaxation whenever you want, at night and during the daytime. The simple style emphasises in a subtle way the decorative seam and the subtle legs, which elevate the sofa slightly above the floor level. Tall and wide armrests support your arms in a more pleasant way, like the backrest cushions that you can remove in order to increase the size of your relaxation space.