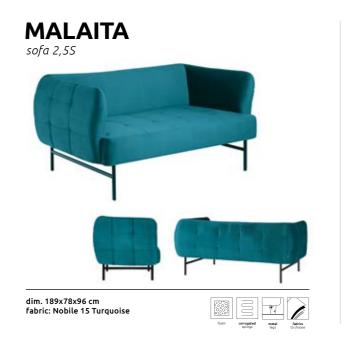

# Absolute perfection

Malaita is a feast for the eyes in every form. Fancy vertical stitching at the entire surface of back, sides and seat makes it possible to position this unique piece of furniture in the centre of the room and be sure that it looks great.