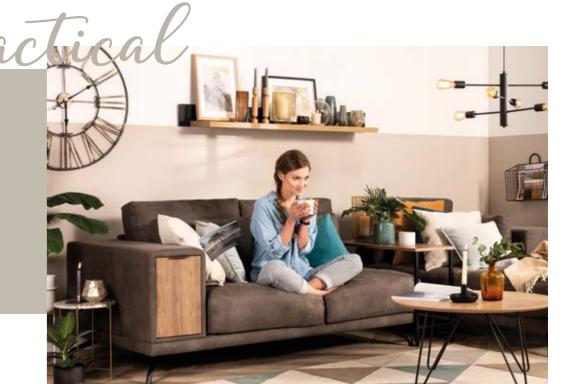

## Feel comfortable

Sit down and see how comfortable your rest can be. A slightly inclined backrest enriched by soft cushions tempts you to sit down for just a bit longer. An additional sense of comfort is provided by lumbar support cushions and softened armrests. Those who enjoy reading will take pleasure in the side pocket, a perfect place for your favourite magazines, book or TV remote.

sofa Tamri 3S dim. 205x80x91 cm