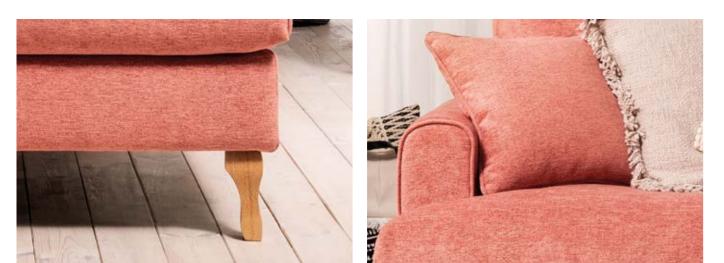

# The art of comfort

Wooden, finely carved legs are the base that creates the style of this exceptional sofa. Soft, tempting shapes encourage you to stay on it a little longer, and the cushions, filled with natural plumage, provide you with even greater sense of comfort. After removing them, the level of relaxation increases even more.