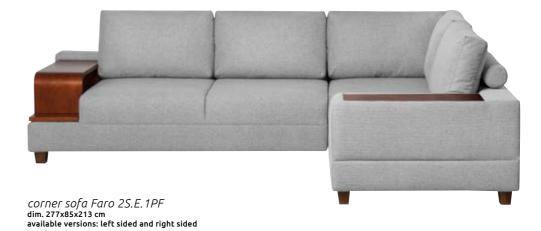

# FARO corner sofa 2S.E.1PF

# Something more than a corner sofa

Elegant and simple, the Faro Corner Sofa provides a few additional, hidden solutions – a folding table you can put your laptop on, a docking station and additional storage space hidden in the armrest, as well as modern shelf in streamlined shape, which is perfect as a handy table. Everything you need in your daily life!