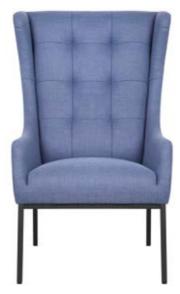

armchair Portoryko ES dim. 75x100x96 cm

armchair Masira ES dim. 74x111x91 cm

Masira fascinates not only with the form. In this case, the details are the most important. Look at the beautiful quilt and slender, long legs, which almost make it seem like this armchair is floating above the floor.