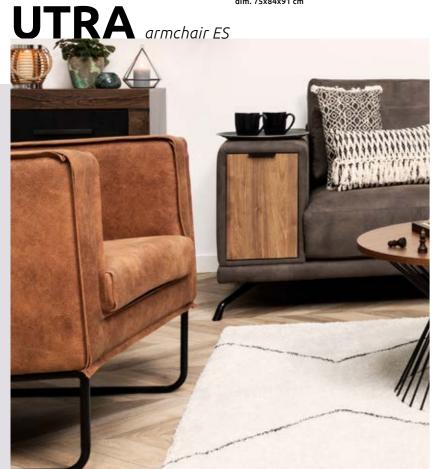

Simple, but unique. Gentle, but with a pinch of a masculine character. Utra is a perfect confirmation of the belief that beauty has many faces. The metal frame and decorative seam are two elements that underline its exceptional style.

armchair Utra ES dim. 75x84x91 cm

A deepened seat, high and softened armrests and a backrest ensure exceptional sense of comfort. But Sumba Armchair has something more – an ingenious knob which can be used as a hanger for a handbag.