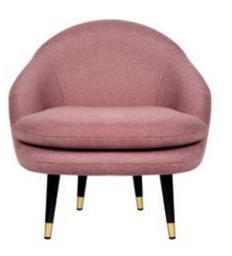

# Above ground...

Soft, rotund forms encourage you to sit a little longer. The Bavaro Set is made up of pieces of furniture that thanks to their long, wooden legs seem to float above the ground. Our two-person sofa, armchair and pouf will go beyond the expectations of those that value comfort the most. Thanks to stylish quilt and inclined backrests, the romantic style fits into the modern world.

3 cm dim. 77x106x90 cm

# The feminine side of an interior

Warm, raspberry pink combined with natural wood is a recipe for a cosy, feminine interior. Profiled headrests in the form of a cushion are the elements invented for the purpose of even greater comfort. Do you want more? Sit comfortably and use the pouf which can also serve as a footrest, and like a silent guardian watch over your increased comfort.