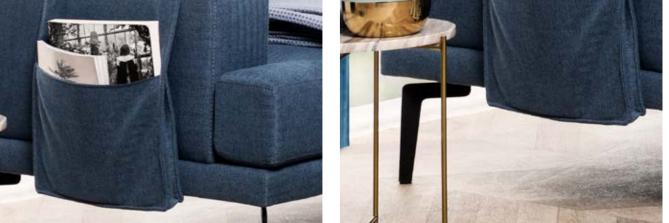

## Feel comfortable

Sit down and see how comfortable your rest can be. A slightly inclined backrest enriched by soft cushions tempts you to sit down for just a bit longer. An additional sense of comfort is provided by lumbar support cushions and softened armrests. Those who enjoy reading will take pleasure in the side pocket, a perfect place for your favourite magazines, book or TV remote.