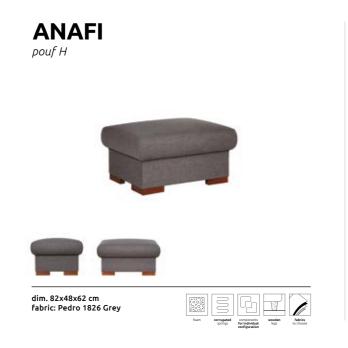

# Make place for everyone

Anafi is an innovative approach to relaxation at home and a flexible lifestyle. This is a place of relaxation you can construct yourself. Select as many as you like from eight modules in smooth, organic shapes. Connect them as you wish, adjusting to your own needs and lifestyle. Do you need an additional bed? You can choose the module that transforms this comfortable piece of furniture into a snug bedroom at night.