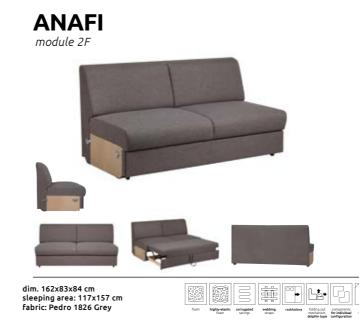

# Make place for everyone

Anafi is an innovative approach to relaxation at home and a flexible lifestyle. This is a place of relaxation you can construct yourself. Select as many as you like from eight modules in smooth, organic shapes. Connect them as you wish, adjusting to your own needs and lifestyle. Do you need an additional bed? You can choose the module that transforms this comfortable piece of furniture into a snug bedroom at night.