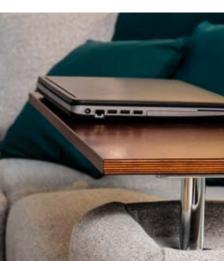

# Something more than a corner sofa

Elegant and simple, the Faro Corner Sofa provides a few additional, hidden solutions – a folding table you can put your laptop on, a docking station and additional storage space hidden in the armrest, as well as modern shelf in streamlined shape, which is perfect as a handy table. Everything you need in your daily life!