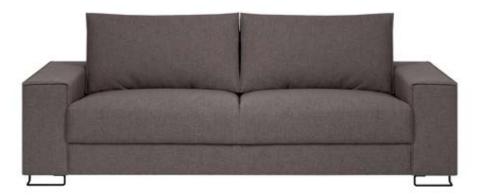

## Feel comfortable

Sit down and see how comfortable your rest can be. A slightly inclined backrest enriched by soft cushions tempts you to sit down for just a bit longer. An additional sense of comfort is provided by lumbar support cushions and softened armrests. Those who enjoy reading will take pleasure in the side pocket, a perfect place for your favourite magazines, book or TV remote.

sofa Tamri 3S dim. 205x80x91 cm