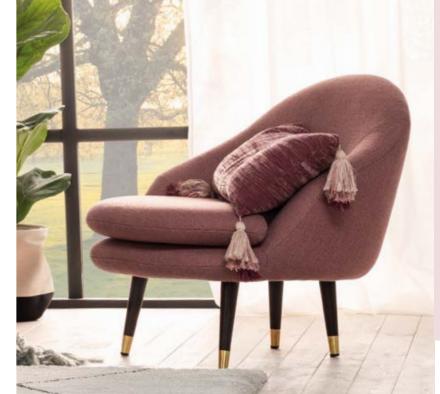

e adjusted in order to make sitting as comfortable as possible, therefore you can rest on the sofa in many ways. Thanks to the profiled seat, you can sit in the most comfortable position and relish in the relaxation in the snug interior of your home.



Sit down. Rest. Have a nap or just relax with a book. When you sit in this armchair, each moment is like a journey to your favourite place in the world. It is so comfortable that you will appreciate each second you will spend sitting in it.



armchair Portoryko ES dim. 75x100x96 cm



armchair Masira ES dim. 74x111x91 cm

Masira fascinates not only with the form. In this case, the details are the most important. Look at the beautiful quilt and slender, long legs, which almost make it seem like this armchair is floating above the floor.





GRIMSEY armchair ES



armchair Grimsey ES dim. 78x78x87 cm

Beautiful and subtle, as well as incredibly comfortable. The Grimsey Armchair will surprise you with its high comfort level and will enchant you with its unique design. However, this armchair is something more. Its legs, thanks to the edgings in old gold colour, will attract great attention.



Soul by Black Red White





Designed in order to provide a perfect sense of comfort, it is modern, fascinating and synchronised with the rhythm of the city.











## Feel comfortable

Sit down and see how comfortable your rest can be. A slightly inclined backrest enriched by soft cushions tempts you to sit down for just a bit longer. An additional sense of comfort is provided by lumbar support cushions and softened armrests. Those