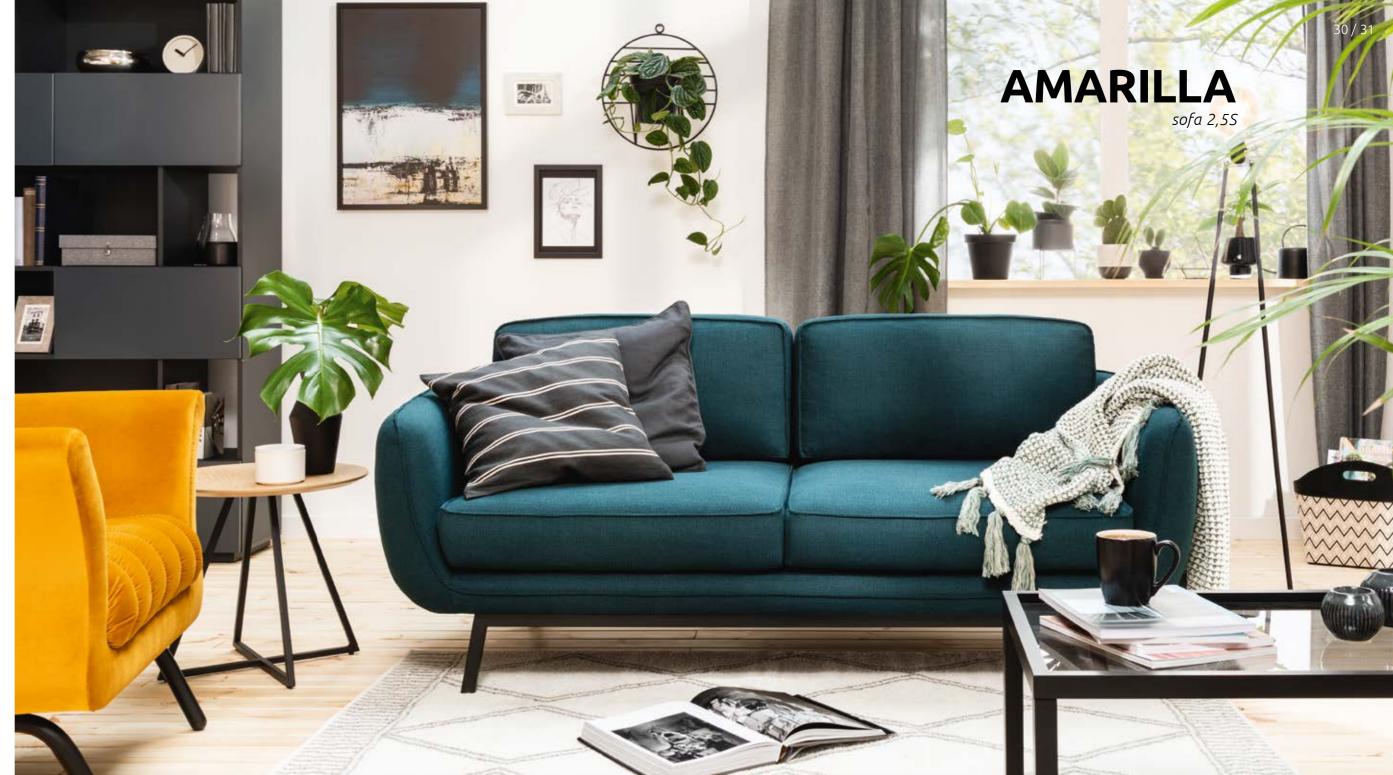

# Minimalism of form, maximum of comfort

Amarilla is a sofa which perfectly reflects the meaning of the adage: "less is more". The simplified form with neutral line was enlivened by a decorative welt that connects all the elements into a harmonious whole. The sofa hangs over the floor thanks to the strong base and casts only a subtle shadow.