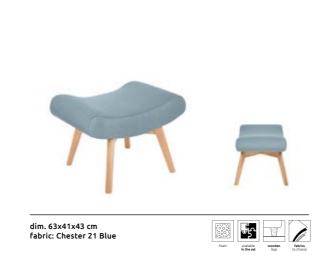

# Above ground...

Soft, rotund forms encourage you to sit a little longer. The Bavaro Set is made up of pieces of furniture that thanks to their long, wooden legs seem to float above the ground. Our two-person sofa, armchair and pouf will go beyond the expectations of those that value comfort the most. Thanks to stylish quilt and inclined backrests, the romantic style fits into the modern world.

# The feminine side of an interior

Warm, raspberry pink combined with natural wood is a recipe for a cosy, feminine interior. Profiled headrests in the form of a cushion are the elements invented for the purpose of even greater comfort. Do you want more? Sit comfortably and use the pouf which can also serve as a footrest, and like a silent guardian watch over your increased comfort.