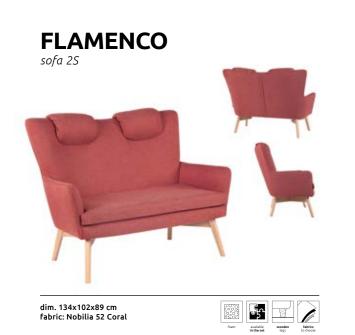

# The feminine side of an interior

Warm, raspberry pink combined with natural wood is a recipe for a cosy, feminine interior. Profiled headrests in the form of a cushion are the elements invented for the purpose of even greater comfort. Do you want more? Sit comfortably and use the pouf which can also serve as a footrest, and like a silent guardian watch over your increased comfort.