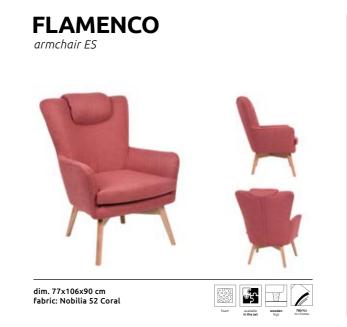

# The feminine side of an interior

Warm, raspberry pink combined with natural wood is a recipe for a cosy, feminine interior. Profiled headrests in the form of a cushion are the elements invented for the purpose of even greater comfort. Do you want more? Sit comfortably and use the pouf which can also serve as a footrest, and like a silent guardian watch over your increased comfort.