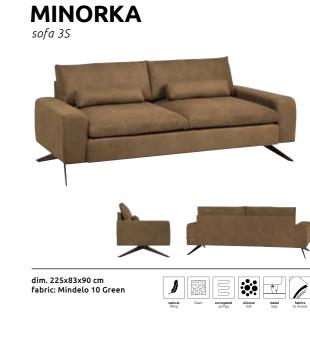

# MINORKA sofa 35

# Cosy version of interior

Additional layer of plumage in the seat and backrest cushions ensure exceptional softness and a sense of comfort. But that is not all. Your everyday enjoyment will be boosted by the wide and softened armrests and profiled seat, on which you can sit comfortably. This sofa, thanks to lumbar support cushions, also ensures optimal support for your spine.