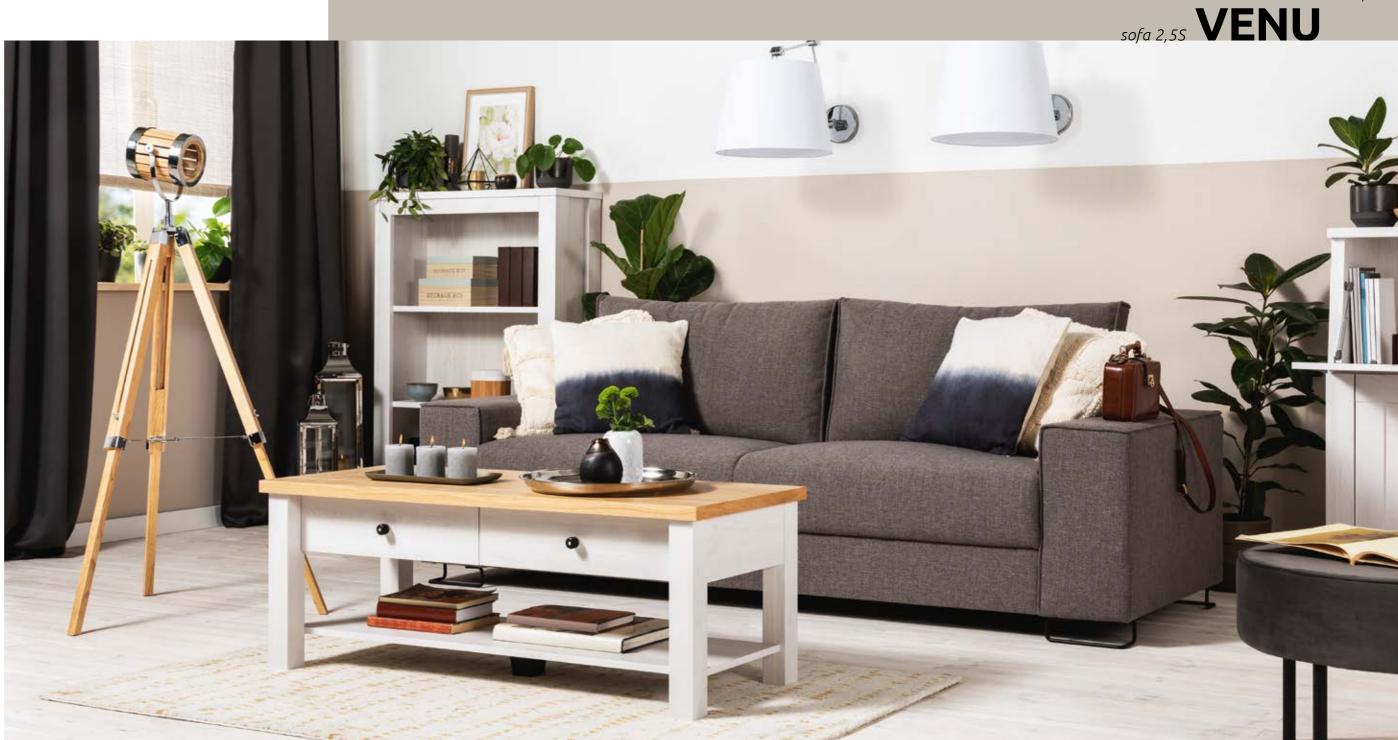

# Raw light of Scandinavia

There's no place like home. Neutral grey, simple shapes and personalised accents that add authenticity, such as metal legs. Meet Venu Sofa. Sometimes simplicity is the highest form of sophistication.

sofa Venu 2,5S dim. 232x85x91 cm