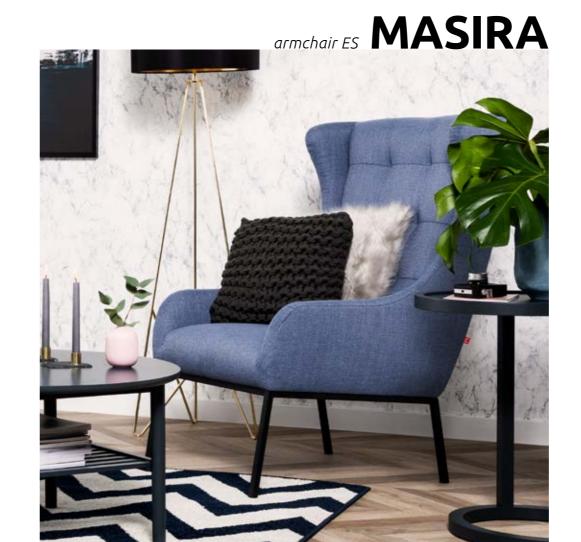

armchair Portoryko ES dim. 75x100x96 cm

armchair Masira ES dim. 74x111x91 cm

Masira fascinates not only with the form. In this case, the details are the most important. Look at the beautiful quilt and slender, long legs, which almost make it seem like this armchair is floating above the floor.