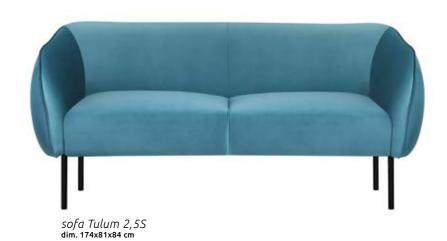

# Style icon

This is a beautiful answer to the question of relaxation in a room that is in no way bland. Tulum Sofa is a style icon. It is beautiful thanks to the gentle lines, stylish stitching and decorative welt, and constitutes a main element of interior that represents the character of its owners. An exceptional piece of furniture for those with exceptional style.