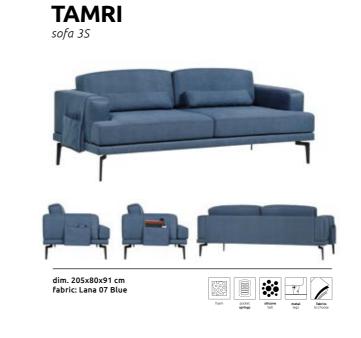

## Feel comfortable

Sit down and see how comfortable your rest can be. A slightly inclined backrest enriched by soft cushions tempts you to sit down for just a bit longer. An additional sense of comfort is provided by lumbar support cushions and softened armrests. Those who enjoy reading will take pleasure in the side pocket, a perfect place for your favourite magazines, book or TV remote.

sofa Tamri 3S dim. 205x80x91 cm