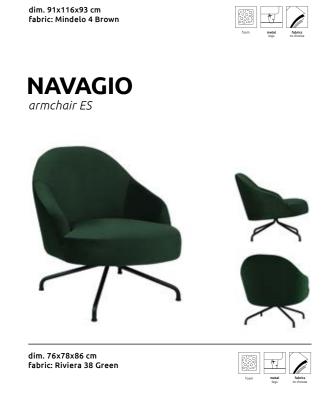

Remarkably feminine thanks to soft, sophisticated shapes. It immediately grabs attention of all those around. It is even more elegant thanks to the expressive stitching on the backrest and seat, which emphasizes its beautiful curves.

armchair Susa ES dim. 85x94x85 cm

armchair Navagio ES dim. 76x78x86 cm

The perfect balance of comfort and unique design. A four-pointed base makes this armchair stand stably on the floor while the soft forms shine. Your comfort will be cared for by the slightly inclined backrest and profiled seat in which you can sit back comfortably.