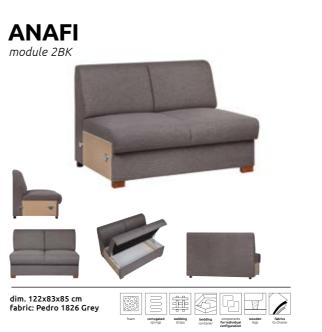

# Make place for everyone

Anafi is an innovative approach to relaxation at home and a flexible lifestyle. This is a place of relaxation you can construct yourself. Select as many as you like from eight modules in smooth, organic shapes. Connect them as you wish, adjusting to your own needs and lifestyle. Do you need an additional bed? You can choose the module that transforms this comfortable piece of furniture into a snug bedroom at night.