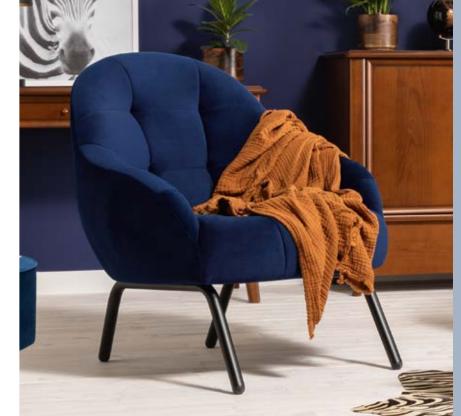

# Above ground...

Soft, rotund forms encourage you to sit a little longer. The Bavaro Set is made up of pieces of furniture that thanks to their long, wooden legs seem to float above the ground. Our two-person sofa, armchair and pouf will go beyond the expectations of those that value comfort the most. Thanks to stylish quilt and inclined backrests, the romantic style fits into the modern world.

3 cm dim. 77x106x90 cm

# The feminine side of an interior

Warm, raspberry pink combined with natural wood is a recipe for a cosy, feminine interior. Profiled headrests in the form of a cushion are the elements invented for the purpose of even greater comfort. Do you want more? Sit comfortably and use the pouf which can also serve as a footrest, and like a silent guardian watch over your increased comfort.