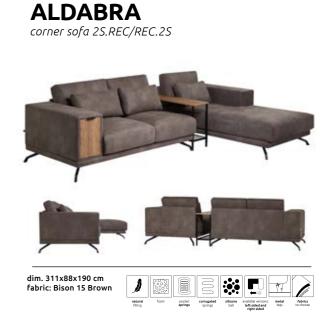

## For You

This is the place for you, where you can regain peace of mind, when storms rage around you. An additional layer of plumage, wide armrests and extra cushions - all these elements make it possible for you to change the position you relax in and to relish your precious moments of rest. But that is not all, as Aldabra has up its sleeve a few more interesting solutions: a functional cargo drawer and mobile table, the position of which can always be changed.