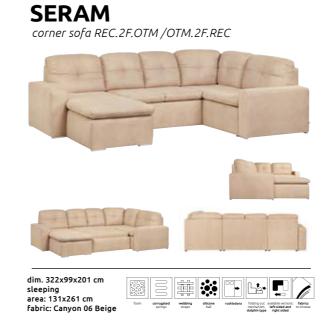

corner sofa Seram REC. 2F.OTM dim. 322x99x201 cm sleeping area: 131x261 cm available versions: left sided and right sided

# For Your comfort

Always in style - beautiful, reliable, but you can see and feel that there is something more about it. Something that lets you relax and unwind from the day. Seram is a U shaped corner sofa made to fill the largest rooms. Sleep function, easy to use transformation mechanism, soft cushions, softened seat - all these elements will provide you with maximum comfort every time you need it.