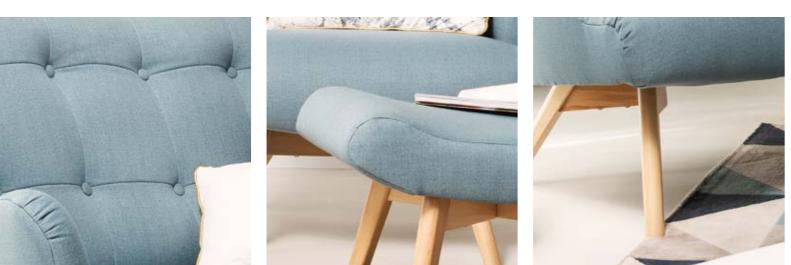

# Above ground...

Soft, rotund forms encourage you to sit a little longer. The Bavaro Set is made up of pieces of furniture that thanks to their long, wooden legs seem to float above the ground. Our two-person sofa, armchair and pouf will go beyond the expectations of those that value comfort the most. Thanks to stylish quilt and inclined backrests, the romantic style fits into the modern world.

# The feminine side of an interior

Warm, raspberry pink combined with natural wood is a recipe for a cosy, feminine interior. Profiled headrests in the form of a cushion are the elements invented for the purpose of even greater comfort. Do you want more? Sit comfortably and use the pouf which can also serve as a footrest, and like a silent guardian watch over your increased comfort.

# The art of comfort

Wooden, finely carved legs are the base that creates the style of this exceptional sofa. Soft, tempting shapes encourage you to stay on it a little longer, and the cushions, filled with natural plumage, provide you with even greater sense of comfort. After removing them, the level of relaxation increases even more.