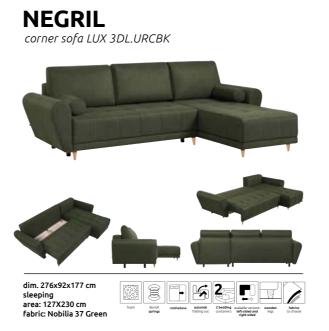

# Even greater comfort

A unique piece of furniture, perfect for everyday use. Two bedding containers and easy to use sleep function make this elegant corner sofa a functional element of interior furnishing - especially when your home is visited by unexpected guests. Decorative stitching and quilt underline the subtle separation of seats, and fashionable bolsters constitute an additional support for the arms.