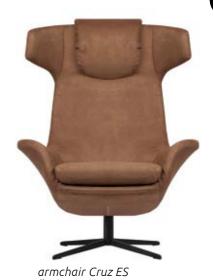

# CRUZ armchair ES

The tucking form makes you feel deeply relaxed as soon as you use it for the first time. Meet Cruz Armchair - the backrest of this piece was profiled to provide the perfect support to your head, neck and back. As it is a revolving armchair, you can choose your preferred way to lounge.