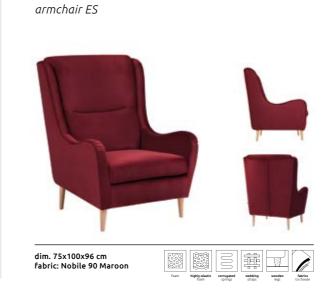

Sit down. Rest. Have a nap or just relax with a book. When you sit in this armchair, each moment is like a journey to your favourite place in the world. It is so comfortable that you will appreciate each second you will spend sitting in it.

armchair Portoryko ES dim. 75x100x96 cm

armchair Masira ES dim. 74x111x91 cm

Masira fascinates not only with the form. In this case, the details are the most important. Look at the beautiful quilt and slender, long legs, which almost make it seem like this armchair is floating above the floor.

GRIMSEY armchair ES

armchair Grimsey ES dim. 78x78x87 cm

Beautiful and subtle, as well as incredibly comfortable. The Grimsey Armchair will surprise you with its high comfort level and will enchant you with its unique design. However, this armchair is something more. Its legs, thanks to the edgings in old gold colour, will attract great attention.