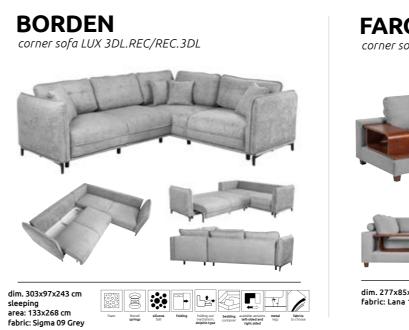

## Your relaxation area

Choose modern style and timeless design, created specially for your comfort. The Borden Corner Sofa has a special power - it relieves stress, helps to achieve maximum relaxation and encourages you to enjoy the present moment. These are the effects of the solutions that will make you feel exceptional comfort. A softened seat and cushions make lounging a must. But this corner sofa is very useful not only during the daytime, but also at night, thanks to the sleep function, which changes into a comfortable bed for two.