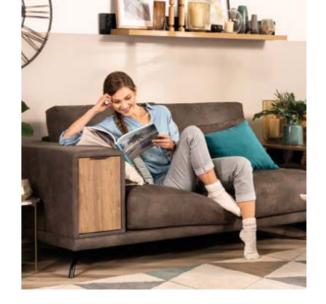

## Feel comfortable

Sit down and see how comfortable your rest can be. A slightly inclined backrest enriched by soft cushions tempts you to sit down for just a bit longer. An additional sense of comfort is provided by lumbar support cushions and softened armrests. Those who enjoy reading will take pleasure in the side pocket, a perfect place for your favourite magazines, book or TV remote.