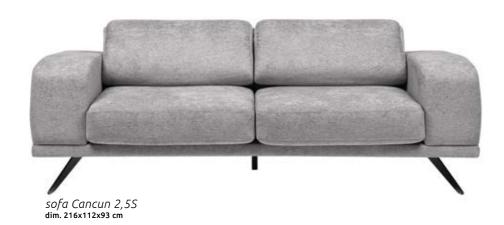

# Your relaxation area

Unpretentious, comfortable, modern. The Cancun Sofa constitutes a noble idea of comfort locked in simple forms of piece of leisure furniture. Original metal base and movable backrests make it possible for you to experiment with sitting positions to find the most comfortable one and also give it a distinctive look.