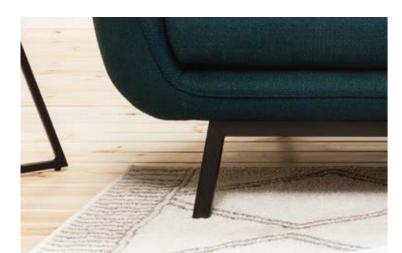

# Minimalism of form, maximum of comfort

Amarilla is a sofa which perfectly reflects the meaning of the adage: "less is more". The simplified form with neutral line was enlivened by a decorative welt that connects all the elements into a harmonious whole. The sofa hangs over the floor thanks to the strong base and casts only a subtle shadow.