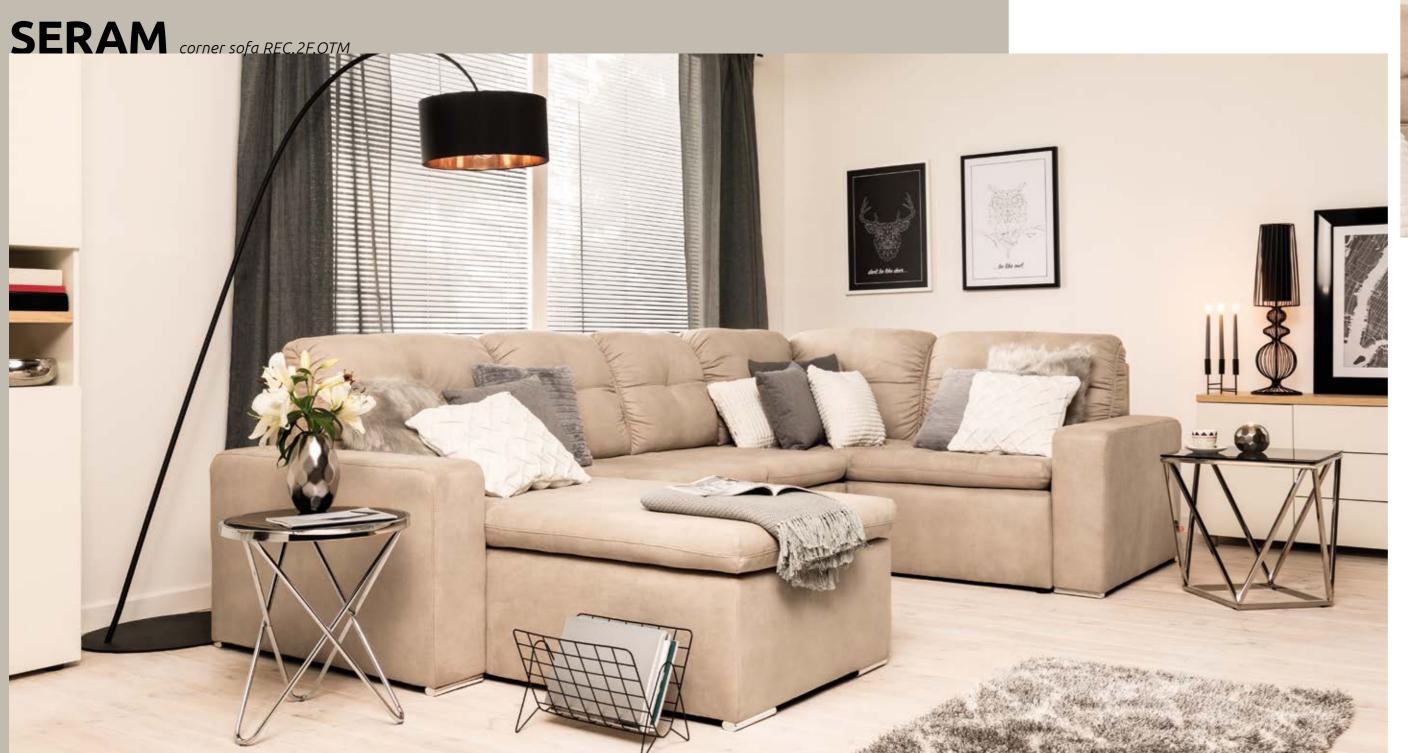

corner sofa Seram REC. 2F.OTM dim. 322x99x201 cm sleeping area: 131x261 cm available versions: left sided and right sided

# For Your comfort

Always in style - beautiful, reliable, but you can see and feel that there is something more about it. Something that lets you relax and unwind from the day. Seram is a U shaped corner sofa made to fill the largest rooms. Sleep function, easy to use transformation mechanism, soft cushions, softened seat - all these elements will provide you with maximum comfort every time you need it.