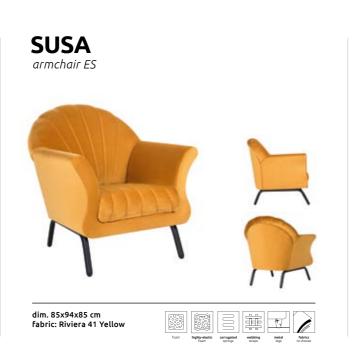

Remarkably feminine thanks to soft, sophisticated shapes. It immediately grabs attention of all those around. It is even more elegant thanks to the expressive stitching on the backrest and seat, which emphasizes its beautiful curves.

armchair Susa ES dim. 85x94x85 cm

armchair Navagio ES dim. 76x78x86 cm

The perfect balance of comfort and unique design. A four-pointed base makes this armchair stand stably on the floor while the soft forms shine. Your comfort will be cared for by the slightly inclined backrest and profiled seat in which you can sit back comfortably.