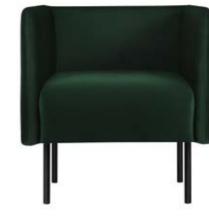

ners and easy to use sleep function make this elegant corner sofa a functional element of interior furnishing - especially when your home is visited by unexpected guests. Decorative stitching and quilt underline the subtle separation of seats, and fashionable bolsters constitute an additional support for the arms.



Simple, but unique. Gentle, but with a pinch of a masculine character. Utra is a perfect confirmation of the belief that beauty has many faces. The metal frame and decorative seam are two elements that underline its exceptional style.



armchair Utra ES dim. 75x84x91 cm







A deepened seat, high and softened armrests and a backrest ensure exceptional sense of comfort. But Sumba Armchair has something more – an ingenious knob which can be used as a hanger for a handbag.





armchair Fogo ES dim. 70x74x67 cm





# CRUZ armchair ES



The tucking form makes you feel deeply relaxed as soon as you use it for the first time. Meet Cruz Armchair - the backrest of this piece was profiled to provide the perfect support to your head, neck and back. As it is a revolving armchair, you can choose your preferred way to lounge.



Soul by Black Red White









Pamper yourself with a diversity of colours, forms and various textures. Play with design and furnish subtle rooms with an obvious purpose. Choose furniture that will bring out your personality. Create your own relaxation space. A space that mirrors you.









# SALEMA sofa 35

# The essence of colour

Salema Sofa dominates interior thanks to expressive fabric, which makes it impossible to just pass it by. So