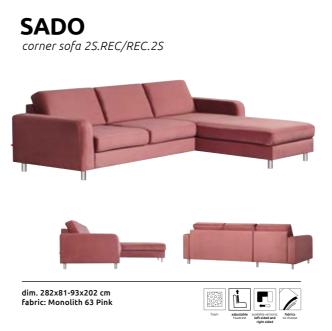

# The idea of comfort

This corner sofa seduces you with tasteful, minimalistic design, and when you sit on it, lovingly tucks you in with comfort. The extendable backrests can be adjusted in order to make sitting as comfortable as possible, therefore you can rest on the sofa in many ways. Thanks to the profiled seat, you can sit in the most comfortable position and relish in the relaxation in the snug interior of your home.