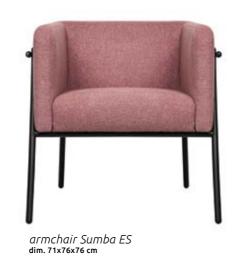

armchair Utra ES dim. 75x84x91 cm

A deepened seat, high and softened armrests and a backrest ensure exceptional sense of comfort. But Sumba Armchair has something more – an ingenious knob which can be used as a hanger for a handbag.