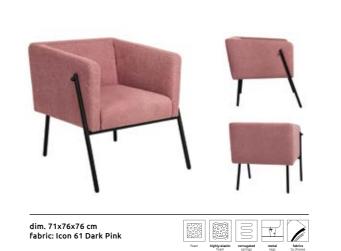

armchair Utra ES dim. 75x84x91 cm

A deepened seat, high and softened armrests and a backrest ensure exceptional sense of comfort. But Sumba Armchair has something more – an ingenious knob which can be used as a hanger for a handbag.