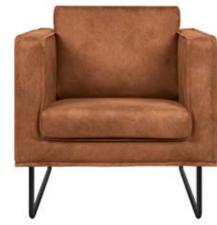

Simple, but unique. Gentle, but with a pinch of a masculine character. Utra is a perfect confirmation of the belief that beauty has many faces. The metal frame and decorative seam are two elements that underline its exceptional style.

armchair Utra ES dim. 75x84x91 cm

A deepened seat, high and softened armrests and a backrest ensure exceptional sense of comfort. But Sumba Armchair has something more – an ingenious knob which can be used as a hanger for a handbag.