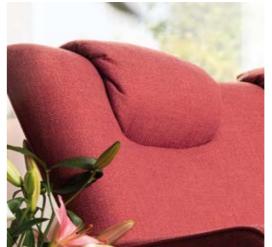

# The feminine side of an interior

Warm, raspberry pink combined with natural wood is a recipe for a cosy, feminine interior. Profiled headrests in the form of a cushion are the elements invented for the purpose of even greater comfort. Do you want more? Sit comfortably and use the pouf which can also serve as a footrest, and like a silent guardian watch over your increased comfort.