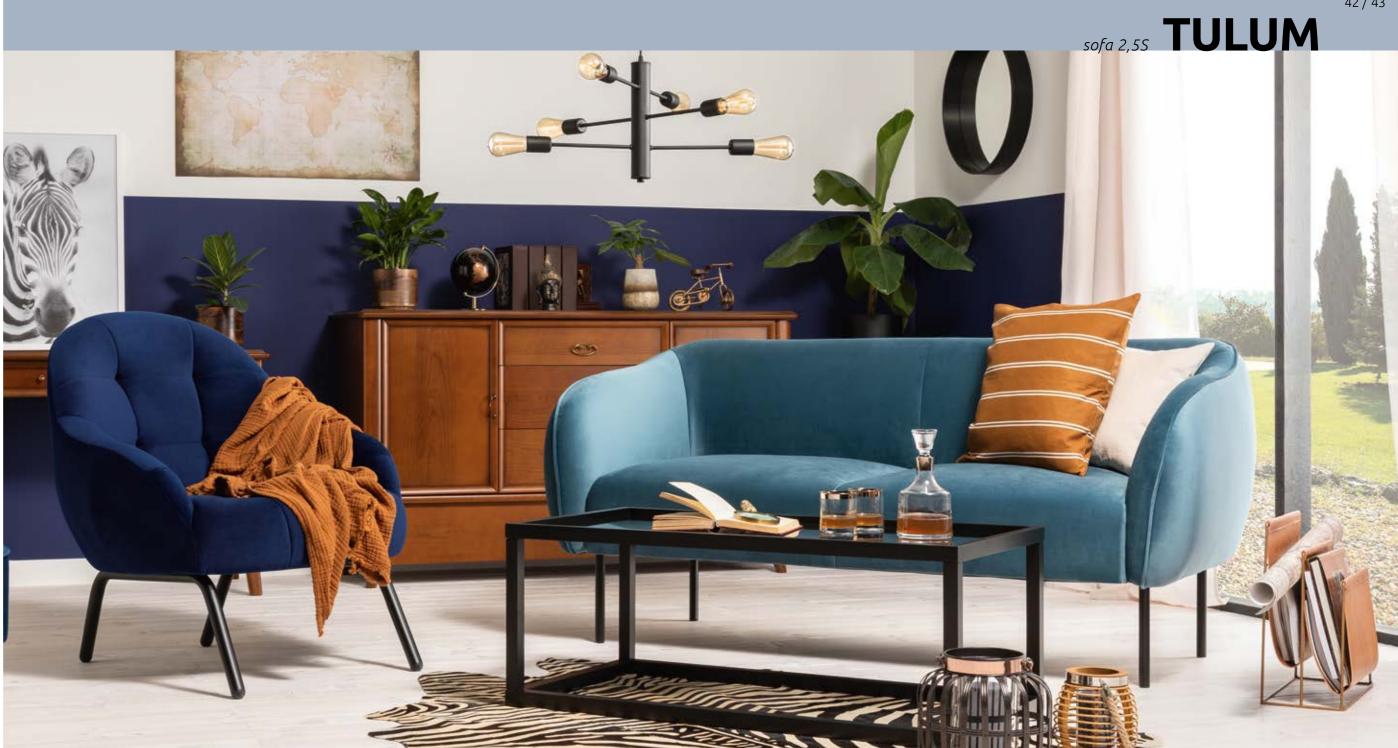

# Style icon

This is a beautiful answer to the question of relaxation in a room that is in no way bland. Tulum Sofa is a style icon. It is beautiful thanks to the gentle lines, stylish stitching and decorative welt, and constitutes a main element of interior that represents the character of its owners. An exceptional piece of furniture for those with exceptional style.