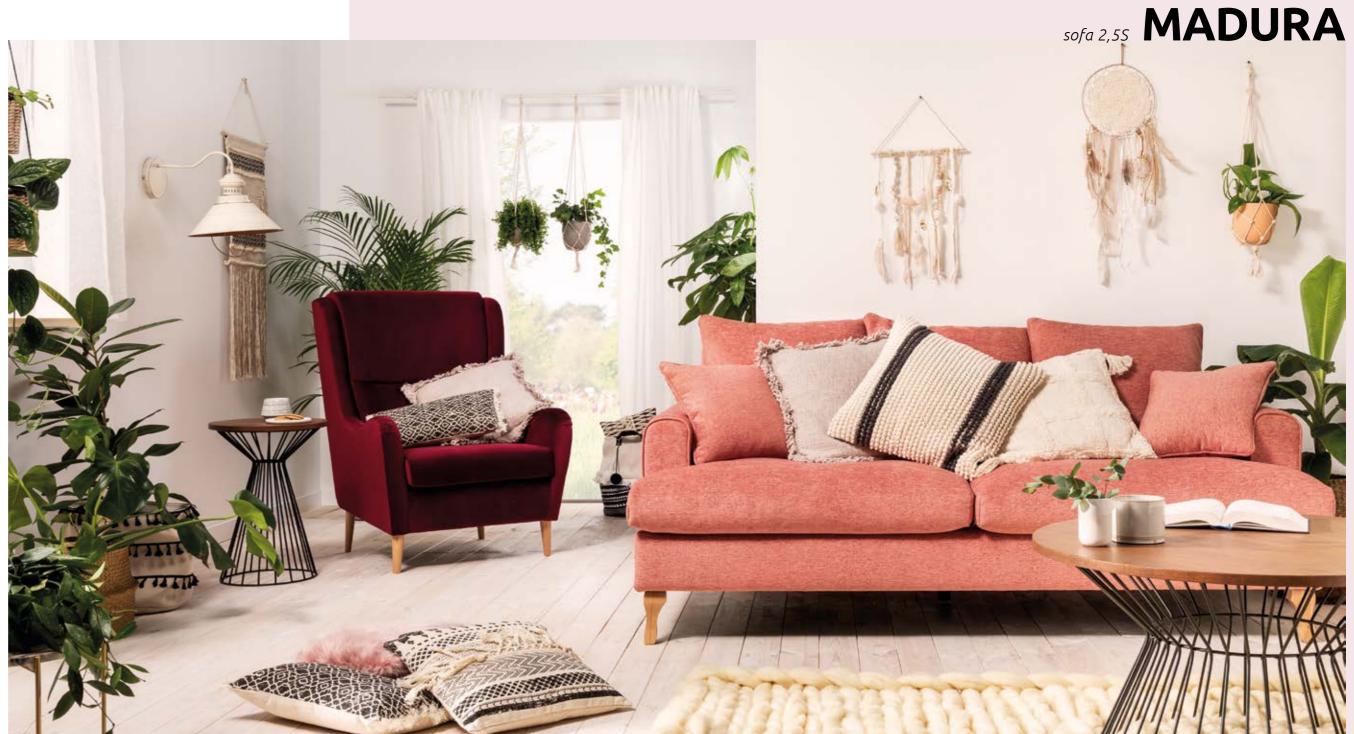

# The feminine side of an interior

Warm, raspberry pink combined with natural wood is a recipe for a cosy, feminine interior. Profiled headrests in the form of a cushion are the elements invented for the purpose of even greater comfort. Do you want more? Sit comfortably and use the pouf which can also serve as a footrest, and like a silent guardian watch over your increased comfort.

# The art of comfort

Wooden, finely carved legs are the base that creates the style of this exceptional sofa. Soft, tempting shapes encourage you to stay on it a little longer, and the cushions, filled with natural plumage, provide you with even greater sense of comfort. After removing them, the level of relaxation increases even more.