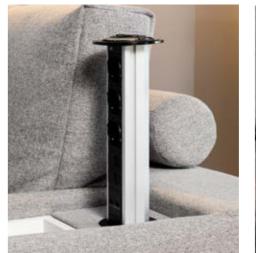

# Something more than a corner sofa

Elegant and simple, the Faro Corner Sofa provides a few additional, hidden solutions – a folding table you can put your laptop on, a docking station and additional storage space hidden in the armrest, as well as modern shelf in streamlined shape, which is perfect as a handy table. Everything you need in your daily life!