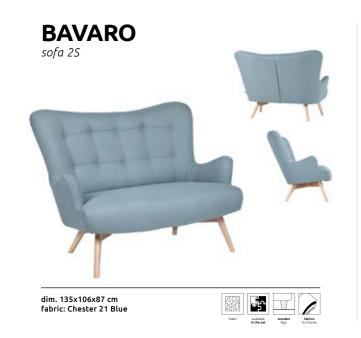

# Above ground...

Soft, rotund forms encourage you to sit a little longer. The Bavaro Set is made up of pieces of furniture that thanks to their long, wooden legs seem to float above the ground. Our two-person sofa, armchair and pouf will go beyond the expectations of those that value comfort the most. Thanks to stylish quilt and inclined backrests, the romantic style fits into the modern world.

3 cm dim. 77x106x90 cm

# The feminine side of an interior

Warm, raspberry pink combined with natural wood is a recipe for a cosy, feminine interior. Profiled headrests in the form of a cushion are the elements invented for the purpose of even greater comfort. Do you want more? Sit comfortably and use the pouf which can also serve as a footrest, and like a silent guardian watch over your increased comfort.