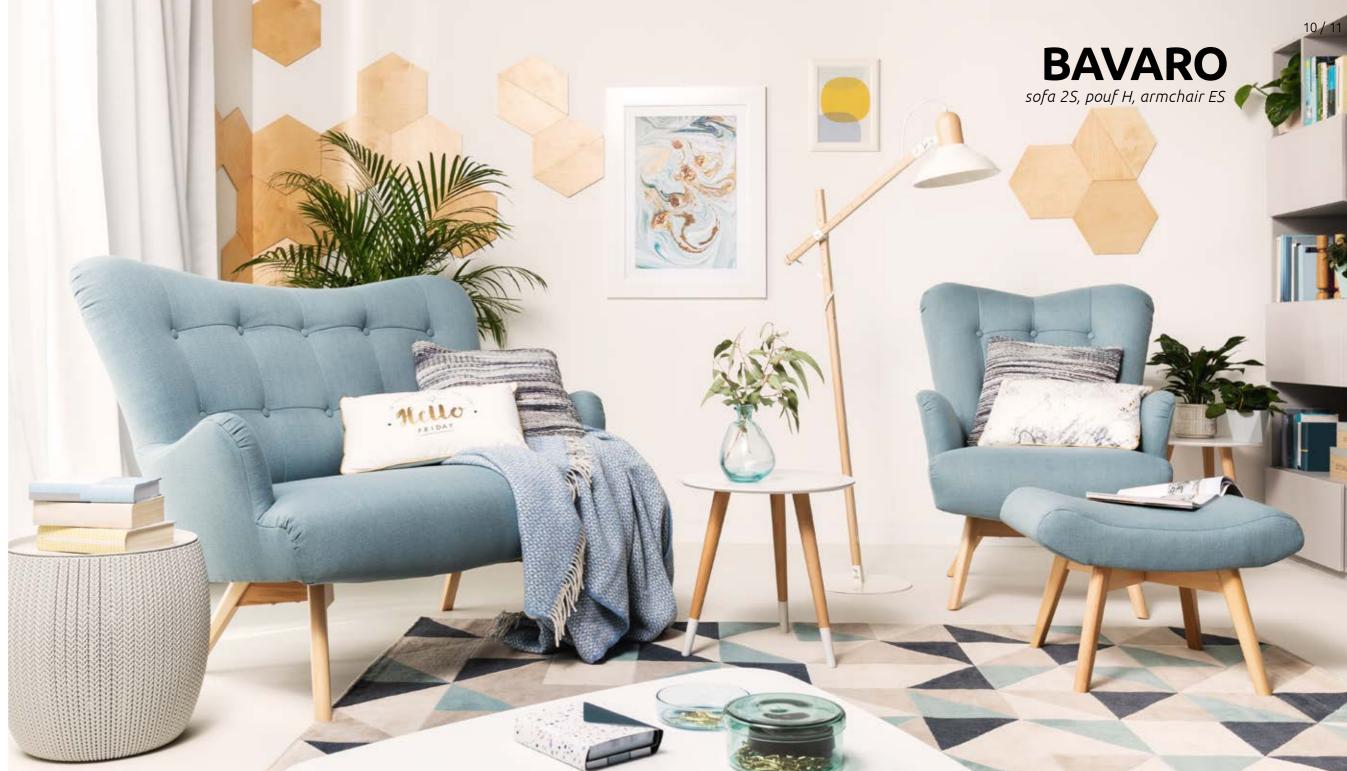

# Above ground...

Soft, rotund forms encourage you to sit a little longer. The Bavaro Set is made up of pieces of furniture that thanks to their long, wooden legs seem to float above the ground. Our two-person sofa, armchair and pouf will go beyond the expectations of those that value comfort the most. Thanks to stylish quilt and inclined backrests, the romantic style fits into the modern world.

3 cm dim. 77x106x90 cm