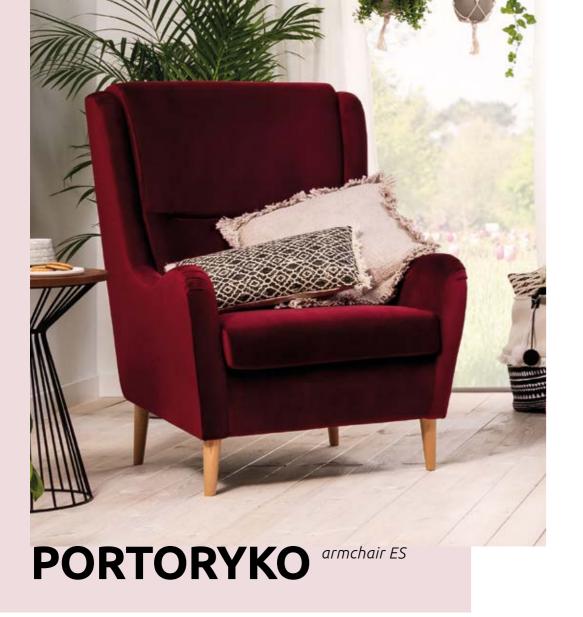

Sit down. Rest. Have a nap or just relax with a book. When you sit in this armchair, each moment is like a journey to your favourite place in the world. It is so comfortable that you will appreciate each second you will spend sitting in it.

armchair Portoryko ES dim. 75x100x96 cm

armchair Masira ES dim. 74x111x91 cm

Masira fascinates not only with the form. In this case, the details are the most important. Look at the beautiful quilt and slender, long legs, which almost make it seem like this armchair is floating above the floor.