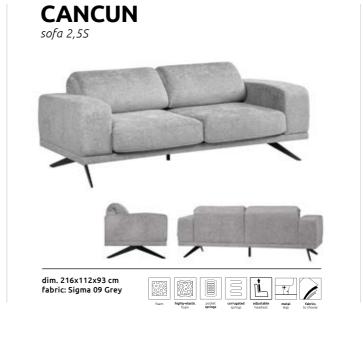

# Your relaxation area

Unpretentious, comfortable, modern. The Cancun Sofa constitutes a noble idea of comfort locked in simple forms of piece of leisure furniture. Original metal base and movable backrests make it possible for you to experiment with sitting positions to find the most comfortable one and also give it a distinctive look.