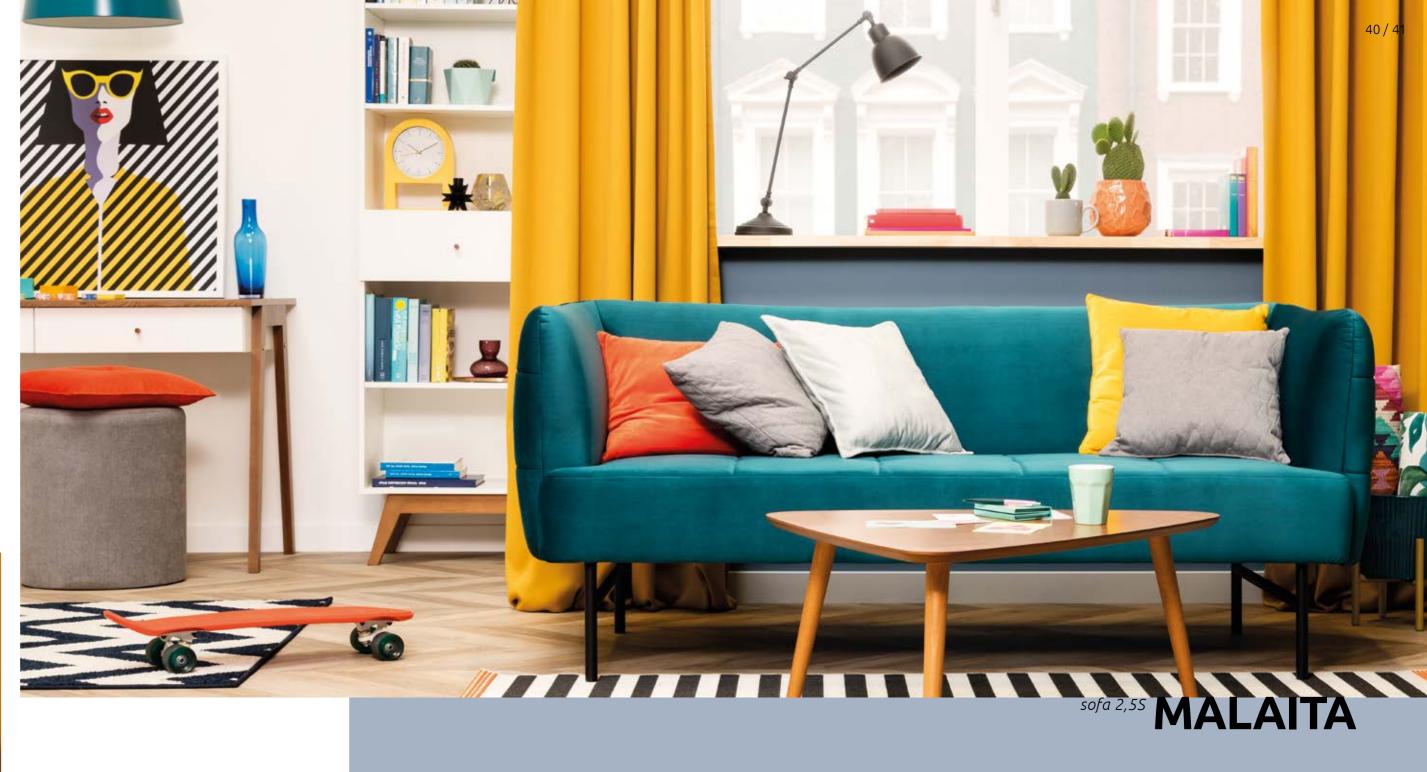

# Absolute perfection

Malaita is a feast for the eyes in every form. Fancy vertical stitching at the entire surface of back, sides and seat makes it possible to position this unique piece of furniture in the centre of the room and be sure that it looks great.