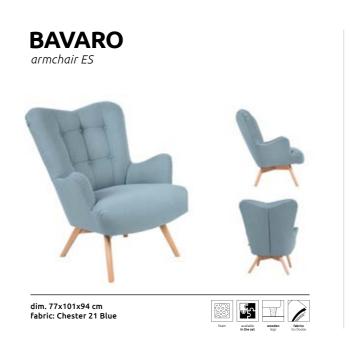

# Above ground...

Soft, rotund forms encourage you to sit a little longer. The Bavaro Set is made up of pieces of furniture that thanks to their long, wooden legs seem to float above the ground. Our two-person sofa, armchair and pouf will go beyond the expectations of those that value comfort the most. Thanks to stylish quilt and inclined backrests, the romantic style fits into the modern world.

3 cm dim. 77x106x90 cm

# The feminine side of an interior

Warm, raspberry pink combined with natural wood is a recipe for a cosy, feminine interior. Profiled headrests in the form of a cushion are the elements invented for the purpose of even greater comfort. Do you want more? Sit comfortably and use the pouf which can also serve as a footrest, and like a silent guardian watch over your increased comfort.