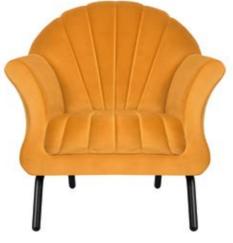

Sit down. Rest. Have a nap or just relax with a book. When you sit in this armchair, each moment is like a journey to your favourite place in the world. It is so comfortable that you will appreciate each second you will spend sitting in it.

armchair Portoryko ES dim. 75x100x96 cm

armchair Masira ES dim. 74x111x91 cm

Masira fascinates not only with the form. In this case, the details are the most important. Look at the beautiful quilt and slender, long legs, which almost make it seem like this armchair is floating above the floor.

GRIMSEY armchair ES

armchair Grimsey ES dim. 78x78x87 cm

Beautiful and subtle, as well as incredibly comfortable. The Grimsey Armchair will surprise you with its high comfort level and will enchant you with its unique design. However, this armchair is something more. Its legs, thanks to the edgings in old gold colour, will attract great attention.