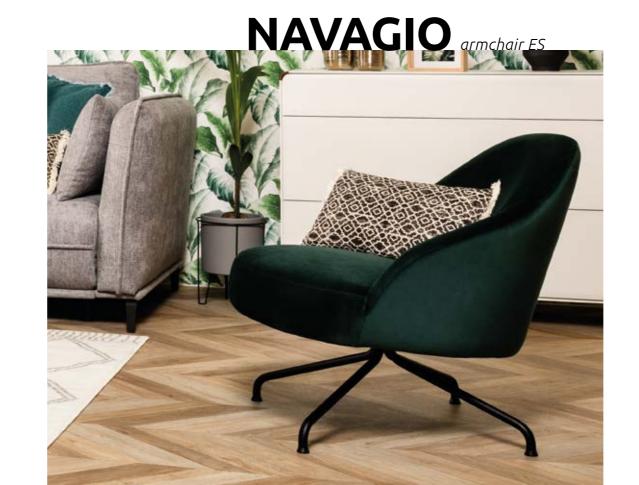

Remarkably feminine thanks to soft, sophisticated shapes. It immediately grabs attention of all those around. It is even more elegant thanks to the expressive stitching on the backrest and seat, which emphasizes its beautiful curves.

armchair Susa ES dim. 85x94x85 cm

armchair Navagio ES dim. 76x78x86 cm

The perfect balance of comfort and unique design. A four-pointed base makes this armchair stand stably on the floor while the soft forms shine. Your comfort will be cared for by the slightly inclined backrest and profiled seat in which you can sit back comfortably.