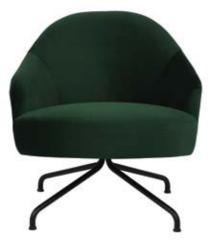

Remarkably feminine thanks to soft, sophisticated shapes. It immediately grabs attention of all those around. It is even more elegant thanks to the expressive stitching on the backrest and seat, which emphasizes its beautiful curves.

armchair Susa ES dim. 85x94x85 cm

armchair Navagio ES dim. 76x78x86 cm

The perfect balance of comfort and unique design. A four-pointed base makes this armchair stand stably on the floor while the soft forms shine. Your comfort will be cared for by the slightly inclined backrest and profiled seat in which you can sit back comfortably.