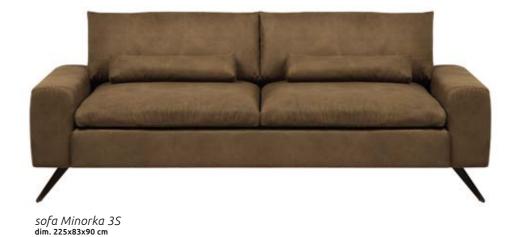

# MINORKA sofa 35

# Cosy version of interior

Additional layer of plumage in the seat and backrest cushions ensure exceptional softness and a sense of comfort. But that is not all. Your everyday enjoyment will be boosted by the wide and softened armrests and profiled seat, on which you can sit comfortably. This sofa, thanks to lumbar support cushions, also ensures optimal support for your spine.