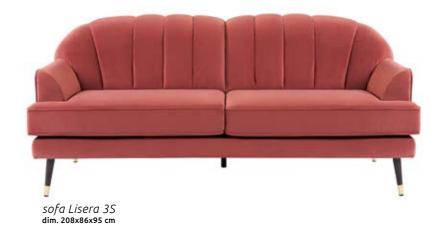

# The Queen of elegance

A sceptre and a crown are not necessary to rule an interior. The Lisera Sofa is a great example in this regard. It is beautiful in its simplicity, every detail of it fascinates with the perfection of execution. A slightly inclined backrest and exceptionally soft and deepened seat ensure maximum comfort. Decorative stitching and black, wooden legs with old gold colour at their ends make the entire piece of furniture look elegant.