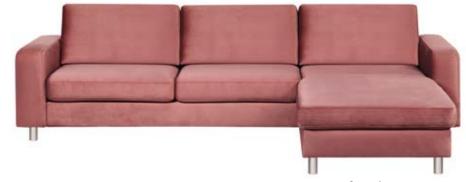

# The idea of comfort

This corner sofa seduces you with tasteful, minimalistic design, and when you sit on it, lovingly tucks you in with comfort. The extendable backrests can be adjusted in order to make sitting as comfortable as possible, therefore you can rest on the sofa in many ways. Thanks to the profiled seat, you can sit in the most comfortable position and relish in the relaxation in the snug interior of your home.