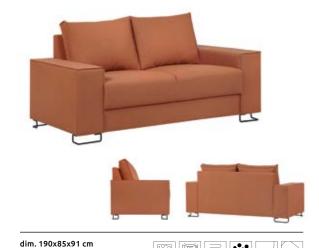

# The cape of comfort

sofa Venu 25 dim. 190x85x91 cm

This sofa is like a cape of comfort you always want to come back to. Thanks to the fabric in the colour of muted orange, it has a one-of-a-kind look. It looks proud as an element of furnishing designed by a brave soul. You can comfortably put your arms on its wide armrests, and then lean on the backrest cushions. Such luxurious relaxation should always last as long as possible.