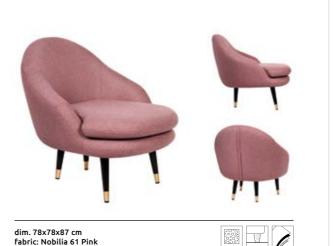

GRIMSEY armchair ES

armchair Grimsey ES dim. 78x78x87 cm

Beautiful and subtle, as well as incredibly comfortable. The Grimsey Armchair will surprise you with its high comfort level and will enchant you with its unique design. However, this armchair is something more. Its legs, thanks to the edgings in old gold colour, will attract great attention.