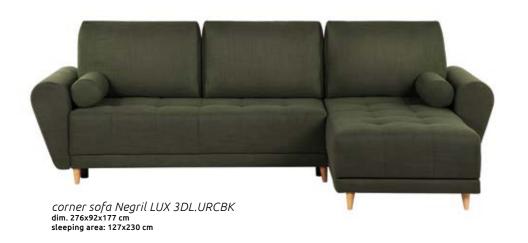

# The idea of comfort

This corner sofa seduces you with tasteful, minimalistic design, and when you sit on it, lovingly tucks you in with comfort. The extendable backrests can be adjusted in order to make sitting as comfortable as possible, therefore you can rest on the sofa in many ways. Thanks to the profiled seat, you can sit in the most comfortable position and relish in the relaxation in the snug interior of your home.