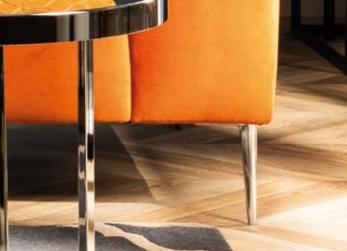

# The cape of comfort

sofa Venu 25 dim. 190x85x91 cm

This sofa is like a cape of comfort you always want to come back to. Thanks to the fabric in the colour of muted orange, it has a one-of-a-kind look. It looks proud as an element of furnishing designed by a brave soul. You can comfortably put your arms on its wide armrests, and then lean on the backrest cushions. Such luxurious relaxation should always last as long as possible.