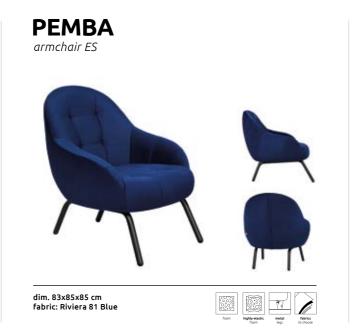

PEMBA armchair ES

armchair Pemba ES dim. 83x85x85 cm

Velour fabric, beautifully decorated with quilt, makes this armchair become jewellery of any space. Due to its stable metal frame, it is hard to compare with anything else.