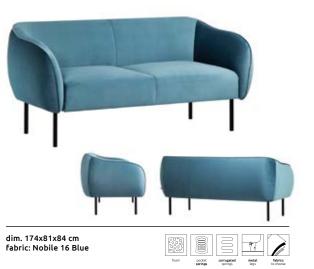

# The idea of comfort

This corner sofa seduces you with tasteful, minimalistic design, and when you sit on it, lovingly tucks you in with comfort. The extendable backrests can be adjusted in order to make sitting as comfortable as possible, therefore you can rest on the sofa in many ways. Thanks to the profiled seat, you can sit in the most comfortable position and relish in the relaxation in the snug interior of your home.