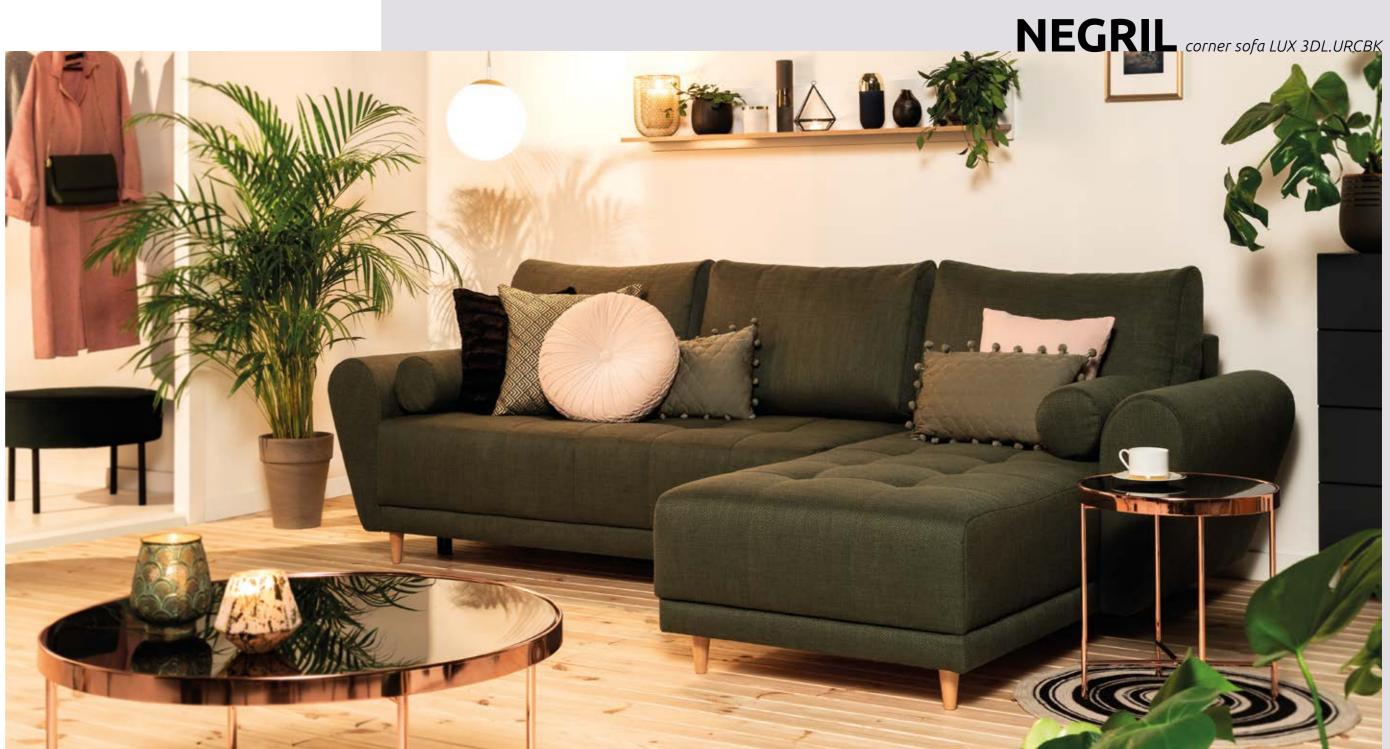

# The idea of comfort

This corner sofa seduces you with tasteful, minimalistic design, and when you sit on it, lovingly tucks you in with comfort. The extendable backrests can be adjusted in order to make sitting as comfortable as possible, therefore you can rest on the sofa in many ways. Thanks to the profiled seat, you can sit in the most comfortable position and relish in the relaxation in the snug interior of your home.