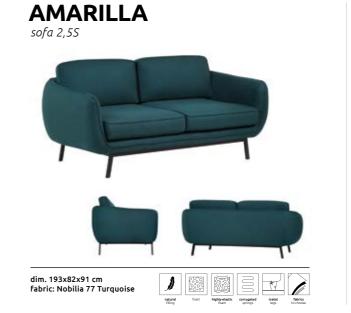

# Minimalism of form, maximum of comfort

Amarilla is a sofa which perfectly reflects the meaning of the adage: "less is more". The simplified form with neutral line was enlivened by a decorative welt that connects all the elements into a harmonious whole. The sofa hangs over the floor thanks to the strong base and casts only a subtle shadow.