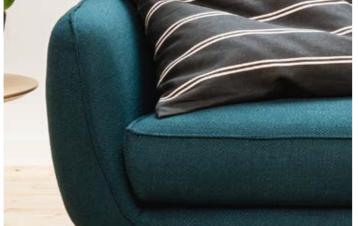

# Minimalism of form, maximum of comfort

Amarilla is a sofa which perfectly reflects the meaning of the adage: "less is more". The simplified form with neutral line was enlivened by a decorative welt that connects all the elements into a harmonious whole. The sofa hangs over the floor thanks to the strong base and casts only a subtle shadow.