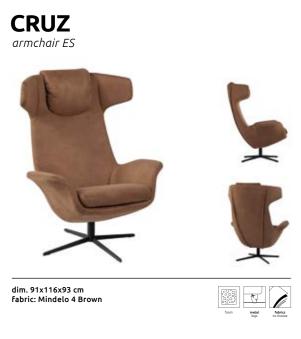

# CRUZ armchair ES

The tucking form makes you feel deeply relaxed as soon as you use it for the first time. Meet Cruz Armchair - the backrest of this piece was profiled to provide the perfect support to your head, neck and back. As it is a revolving armchair, you can choose your preferred way to lounge.