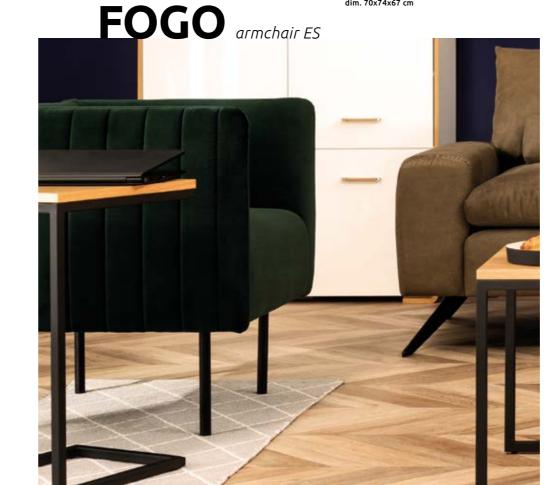

ake this elegant corner sofa a functional element of interior furnishing - especially when your home is visited by unexpected guests. Decorative stitching and quilt underline the subtle separation of seats, and fashionable bolsters constitute an additional support for the arms.



Simple, but unique. Gentle, but with a pinch of a masculine character. Utra is a perfect confirmation of the belief that beauty has many faces. The metal frame and decorative seam are two elements that underline its exceptional style.



armchair Utra ES dim. 75x84x91 cm







A deepened seat, high and softened armrests and a backrest ensure exceptional sense of comfort. But Sumba Armchair has something more – an ingenious knob which can be used as a hanger for a handbag.





armchair Fogo ES dim. 70x74x67 cm





# CRUZ armchair ES



The tucking form makes you feel deeply relaxed as soon as you use it for the first time. Meet Cruz Armchair - the backrest of this piece was profiled to provide the perfect support to your head, neck and back. As it is a revolving armchair, you can choose your preferred way to lounge.



Soul by Black Red White









Pamper yourself with a diversity of colours, forms and various textures. Play with design and furnish subtle rooms with an obvious purpose. Choose furniture that will bring out your personality. Create your own relaxation space. A space that mirrors you.









# SALEMA sofa 35

# The essence of colour

Salema Sofa dominates interior thanks to expressive fabric, which makes it impossible to just pass it by. Soaring legs ensure stability and the i