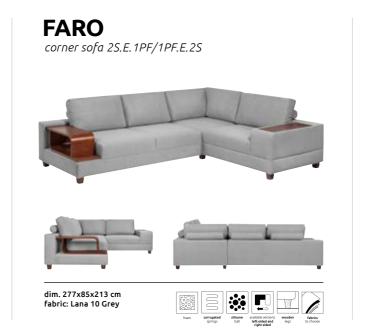

# FARO corner sofa 2S.E.1PF

# Something more than a corner sofa

Elegant and simple, the Faro Corner Sofa provides a few additional, hidden solutions – a folding table you can put your laptop on, a docking station and additional storage space hidden in the armrest, as well as modern shelf in streamlined shape, which is perfect as a handy table. Everything you need in your daily life!