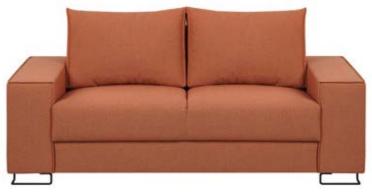

# The cape of comfort

sofa Venu 25 dim. 190x85x91 cm

This sofa is like a cape of comfort you always want to come back to. Thanks to the fabric in the colour of muted orange, it has a one-of-a-kind look. It looks proud as an element of furnishing designed by a brave soul. You can comfortably put your arms on its wide armrests, and then lean on the backrest cushions. Such luxurious relaxation should always last as long as possible.