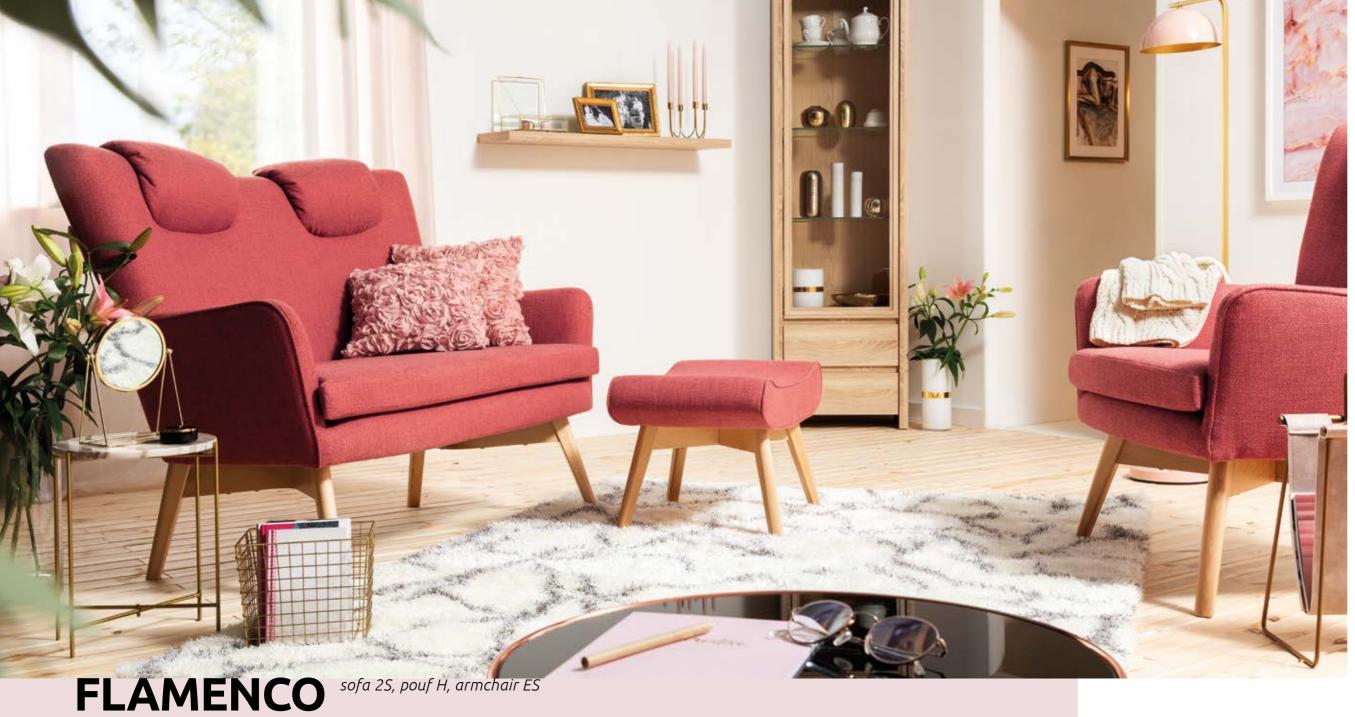

# The feminine side of an interior

Warm, raspberry pink combined with natural wood is a recipe for a cosy, feminine interior. Profiled headrests in the form of a cushion are the elements invented for the purpose of even greater comfort. Do you want more? Sit comfortably and use the pouf which can also serve as a footrest, and like a silent guardian watch over your increased comfort.