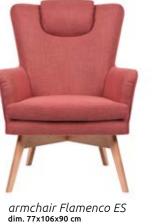

3 cm dim. 77x106x90 cm

# The feminine side of an interior

Warm, raspberry pink combined with natural wood is a recipe for a cosy, feminine interior. Profiled headrests in the form of a cushion are the elements invented for the purpose of even greater comfort. Do you want more? Sit comfortably and use the pouf which can also serve as a footrest, and like a silent guardian watch over your increased comfort.