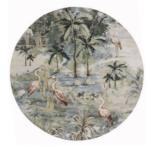

## BOTANY

Habitat is a storybook print, a harmony of nature at peace with dusty flamingo motifs and muted palms on a tonal tropic backdrop. A high-definition, digitally printed design on a handloom PET base, Habitat draws from exotic references but reflects a tranquil colourway in natural. The PET crafted base is friendlier to our planet, being produced from recycled fibres, whilst still maintaining the softness of wool.

lagoon

Sizes(cm): 160 x 160 | Hand Loom | 100% PET

### HABITAT

Blaize has a delicate woven style with a gentle geometric quality that is classic of Clarke & Clarke. Woven with a luxurious viscose pile for a luscious soft feel and lustrous shine, it stands apart beautifully in the silver colourway with an almost fossilised quality to the subtle, mottled weave.