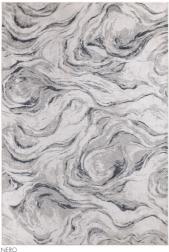

Woven from a blend of fibres combining sophistication with functionality, Lavico appears as a beautiful swirling form, reminiscent of an oyster shell. The undulating pattern ripples across each rug, offering light and shade in the most sublime muted colourways, including Champagne, Mineral or Nero. A combination of viscose and polyester with high/low detailing, create a subtle lustrous shine.

CHAMPAGNE

MINERAL

NER

Sizes(cm): 120 x 170 + 160 x 230 + 200 x 290 + Machine Woven + 55% Viscose 45% Polyester