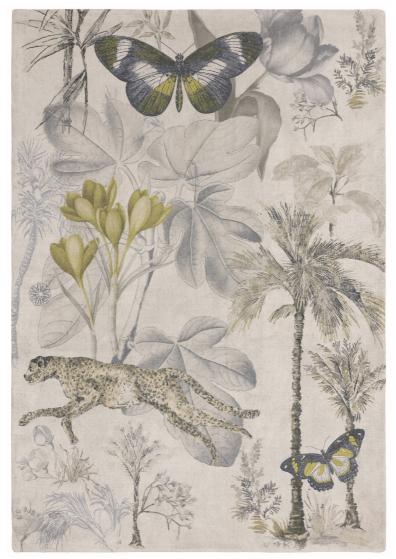

## BOTANY

Habitat is a storybook print, a harmony of nature at peace with dusty flamingo motifs and muted palms on a tonal tropic backdrop. A high-definition, digitally printed design on a handloom PET base, Habitat draws from exotic references but reflects a tranquil colourway in natural. The PET crafted base is friendlier to our planet, being produced from recycled fibres, whilst still maintaining the softness of wool.

lagoon

Sizes(cm): 160 x 160 | Hand Loom | 100% PET

### HABITAT

Blaize has a delicate woven style with a gentle geometric quality that is classic of Clarke & Clarke. Woven with a luxurious viscose pile for a luscious soft feel and lustrous shine, it stands apart beautifully in the silver colourway with an almost fossilised quality to the subtle, mottled weave.