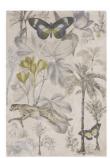

# MONKEY BUSINESS

Blending a sense of bohemia with exotic island life, Botany is an expression of palm trees and leaves interspersed with bold butterflies and wild cats, telling a wild, botanical story in its pattern. A high-definition digitally printed design on a handloom PET base, Botany has a vintage quality in its natural colourway, depicting botanical discovery throughout history. The PET base is friendlier to our planet, being produced from recycled fibres, whilst still maintaining the softness of wool.

CHARCOAL/CHARTREUSE

Sizes(cm): 120 x 170 + 160 x 230 + 200 x 290 + Hand Loom + 100% PET