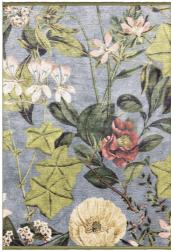

# FLORETTA

A tropical burst underfoot, Passiflora combines botanical notes on a rich variety of stunning backgrounds. Foliage of ivy leaves and floral poppy heads collide with more exotic flora for an impassioned print. Passiflora is a high-definition digitally printed design on a textured soft velvet base with fringe edge detailing. Background colours options include Midnight, Kingfisher and Mineral.

MIDNIGHT

KINGFISHER

MINERA

Sizes(cm): 120 x 170 + 160 x 230 + 200 x 290 + Machine Woven + 100% Polyester with fringe edge

# PASSIFLORA

For a playtul and bold design in the home, Monkey Business brings vibrancy and depth to any floor. Intricately hand-tufted in pure new wool and viscose, with subtle space-dyed detailing, the inky navy of the background encourages the boldness of the green palms, which trail across the rug.