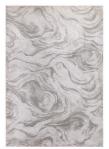

Woven from a blend of fibres combining sophistication with functionality, Lavico appears as a beautiful swirling form, reminiscent of an oyster shell. The undulating pattern ripples across each rug, offering light and shade in the most sublime muted colourways, including Champagne, Mineral or Nero. A combination of viscose and polyester with high/low detailing, create a subtle lustrous shine.

CHAMPAGNE

MINERAL

NER

Sizes(cm): 120 x 170 + 160 x 230 + 200 x 290 + Machine Woven + 55% Viscose 45% Polyester