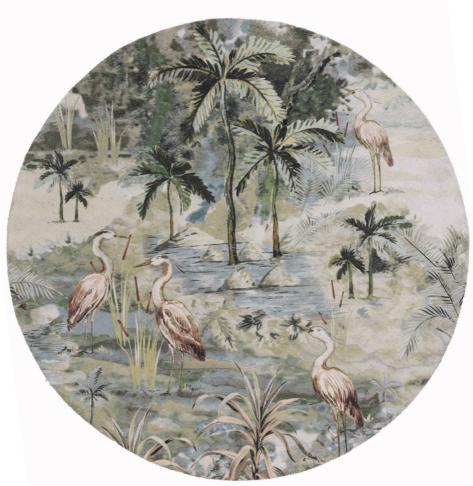

## BOTANY

Habitat is a storybook print, a harmony of nature at peace with dusty flamingo motifs and muted palms on a tonal tropic backdrop. A high-definition, digitally printed design on a handloom PET base, Habitat draws from exotic references but reflects a tranquil colourway in natural. The PET crafted base is friendlier to our planet, being produced from recycled fibres, whilst still maintaining the softness of wool.

lagoon

Sizes(cm): 160 x 160 | Hand Loom | 100% PET

### HABITAT

Blaize has a delicate woven style with a gentle geometric quality that is classic of Clarke & Clarke. Woven with a luxurious viscose pile for a luscious soft feel and lustrous shine, it stands apart beautifully in the silver colourway with an almost fossilised quality to the subtle, mottled weave.