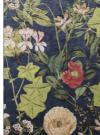

# FLORETTA

A tropical burst underfoot, Passiflora combines botanical notes on a rich variety of stunning backgrounds. Foliage of ivy leaves and floral poppy heads collide with more exotic flora for an impassioned print. Passiflora is a high-definition digitally printed design on a textured soft velvet base with fringe edge detailing. Background colours options include Midnight, Kingfisher and Mineral.

MIDNIGHT

KINGFISHER

MINERA

Sizes(cm): 120 x 170 + 160 x 230 + 200 x 290 + Machine Woven + 100% Polyester with fringe edge

# PASSIFLORA

For a playtul and bold design in the home, Monkey Business brings vibrancy and depth to any floor. Intricately hand-tufted in pure new wool and viscose, with subtle space-dyed detailing, the inky navy of the background encourages the boldness of the green palms, which trail across the rug.