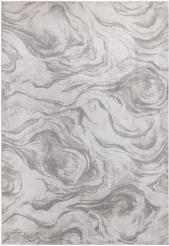

Woven from a blend of fibres combining sophistication with functionality, Lavico appears as a beautiful swirling form, reminiscent of an oyster shell. The undulating pattern ripples across each rug, offering light and shade in the most sublime muted colourways, including Champagne, Mineral or Nero. A combination of viscose and polyester with high/low detailing, create a subtle lustrous shine.

CHAMPAGNE

MINERAL

NER

Sizes(cm): 120 x 170 + 160 x 230 + 200 x 290 + Machine Woven + 55% Viscose 45% Polyester