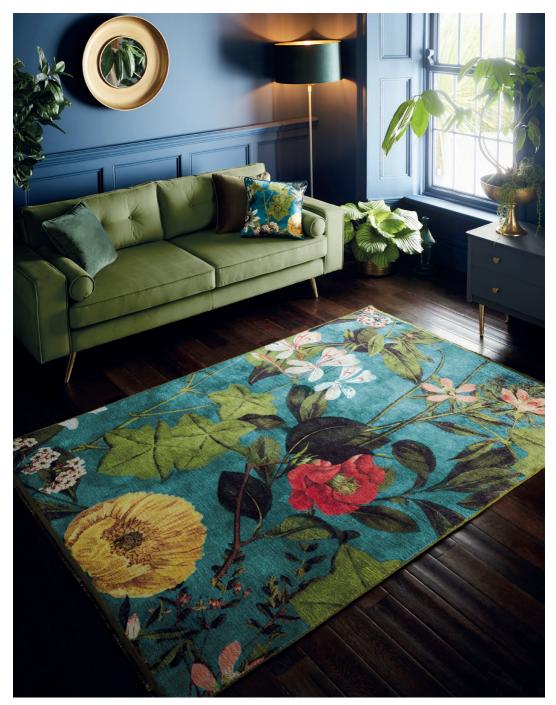

# FLORETTA

A tropical burst underfoot, Passiflora combines botanical notes on a rich variety of stunning backgrounds. Foliage of ivy leaves and floral poppy heads collide with more exotic flora for an impassioned print. Passiflora is a high-definition digitally printed design on a textured soft velvet base with fringe edge detailing. Background colours options include Midnight, Kingfisher and Mineral.

MIDNIGHT

KINGFISHER

MINERA

Sizes(cm): 120 x 170 + 160 x 230 + 200 x 290 + Machine Woven + 100% Polyester with fringe edge

# PASSIFLORA

For a playtul and bold design in the home, Monkey Business brings vibrancy and depth to any floor. Intricately hand-tufted in pure new wool and viscose, with subtle space-dyed detailing, the inky navy of the background encourages the boldness of the green palms, which trail across the rug.