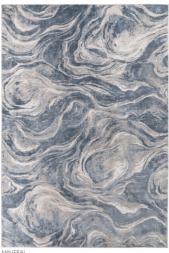

Woven from a blend of fibres combining sophistication with functionality, Lavico appears as a beautiful swirling form, reminiscent of an oyster shell. The undulating pattern ripples across each rug, offering light and shade in the most sublime muted colourways, including Champagne, Mineral or Nero. A combination of viscose and polyester with high/low detailing, create a subtle lustrous shine.

CHAMPAGNE

MINERAL

NER

Sizes(cm): 120 x 170 + 160 x 230 + 200 x 290 + Machine Woven + 55% Viscose 45% Polyester