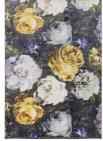

# LAVICO

Sweet Floretta is a bold, vibrant large flowerhead motif, set against a charcoal backdrop. Feel as though you are stepping upon a sumptuous bed of roses, damask, elegant, and resolutely English. Floretta is a high-definition digitally printed design on a textured soft velvet base with fringe edge detailing. Colourways include Charcoal blush and Mineral

CHARCOAL BLUSH

MINERAL