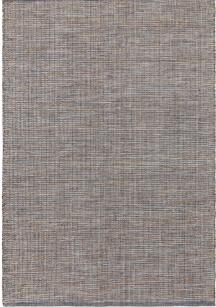

Woven from a blend of fibres combining sophistication with functionality, Lavico appears as a beautiful swirling form, reminiscent of an oyster shell. The undulating pattern ripples across each rug, offering light and shade in the most sublime muted colourways, including Champagne, Mineral or Nero. A combination of viscose and polyester with high/low detailing, create a subtle lustrous shine.

CHAMPAGNE

MINERAL

NER

Sizes(cm): 120 x 170 + 160 x 230 + 200 x 290 + Machine Woven + 55% Viscose 45% Polyester