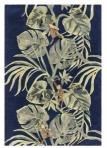

# PASSIFLORA

For a playtul and bold design in the home, Monkey Business brings vibrancy and depth to any floor. Intricately hand-tufted in pure new wool and viscose, with subtle space-dyed detailing, the inky navy of the background encourages the boldness of the green palms, which trail across the rug.

INDIGO

Sizes(cm): 120 x 170 | 160 x 230 | 200 x 290 | Machine Woven | 70% Wool 30% Viscose

# MONKEY BUSINESS

Blending a sense of bohemia with exotic island life, Botany is an expression of palm trees and leaves interspersed with bold butterflies and wild cats, telling a wild, botanical story in its pattern. A high-definition digitally printed design on a handloom PET base, Botany has a vintage quality in its natural colourway, depicting botanical discovery throughout history. The PET base is friendlier to our planet, being produced from recycled fibres, whilst still maintaining the softness of wool.