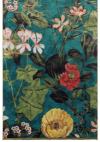

# FLORETTA

A tropical burst underfoot, Passiflora combines botanical notes on a rich variety of stunning backgrounds. Foliage of ivy leaves and floral poppy heads collide with more exotic flora for an impassioned print. Passiflora is a high-definition digitally printed design on a textured soft velvet base with fringe edge detailing. Background colours options include Midnight, Kingfisher and Mineral.

MIDNIGHT

KINGFISHER

MINERA

Sizes(cm): 120 x 170 + 160 x 230 + 200 x 290 + Machine Woven + 100% Polyester with fringe edge

# PASSIFLORA

For a playtul and bold design in the home, Monkey Business brings vibrancy and depth to any floor. Intricately hand-tufted in pure new wool and viscose, with subtle space-dyed detailing, the inky navy of the background encourages the boldness of the green palms, which trail across the rug.