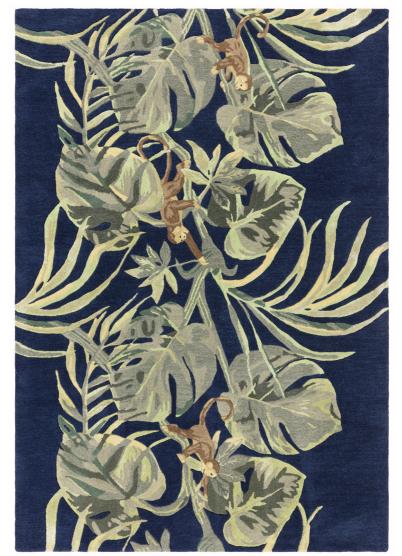

# PASSIFLORA

For a playtul and bold design in the home, Monkey Business brings vibrancy and depth to any floor. Intricately hand-tufted in pure new wool and viscose, with subtle space-dyed detailing, the inky navy of the background encourages the boldness of the green palms, which trail across the rug.

INDIGO

Sizes(cm): 120 x 170 | 160 x 230 | 200 x 290 | Machine Woven | 70% Wool 30% Viscose

# MONKEY BUSINESS

Blending a sense of bohemia with exotic island life, Botany is an expression of palm trees and leaves interspersed with bold butterflies and wild cats, telling a wild, botanical story in its pattern. A high-definition digitally printed design on a handloom PET base, Botany has a vintage quality in its natural colourway, depicting botanical discovery throughout history. The PET base is friendlier to our planet, being produced from recycled fibres, whilst still maintaining the softness of wool.