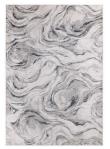

Woven from a blend of fibres combining sophistication with functionality, Lavico appears as a beautiful swirling form, reminiscent of an oyster shell. The undulating pattern ripples across each rug, offering light and shade in the most sublime muted colourways, including Champagne, Mineral or Nero. A combination of viscose and polyester with high/low detailing, create a subtle lustrous shine.

CHAMPAGNE

MINERAL

NER

Sizes(cm): 120 x 170 + 160 x 230 + 200 x 290 + Machine Woven + 55% Viscose 45% Polyester