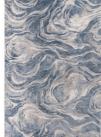

Woven from a blend of fibres combining sophistication with functionality, Lavico appears as a beautiful swirling form, reminiscent of an oyster shell. The undulating pattern ripples across each rug, offering light and shade in the most sublime muted colourways, including Champagne, Mineral or Nero. A combination of viscose and polyester with high/low detailing, create a subtle lustrous shine.

CHAMPAGNE

MINERAL

NER

Sizes(cm): 120 x 170 + 160 x 230 + 200 x 290 + Machine Woven + 55% Viscose 45% Polyester