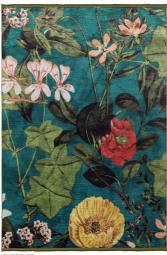

# FLORETTA

A tropical burst underfoot, Passiflora combines botanical notes on a rich variety of stunning backgrounds. Foliage of ivy leaves and floral poppy heads collide with more exotic flora for an impassioned print. Passiflora is a high-definition digitally printed design on a textured soft velvet base with fringe edge detailing. Background colours options include Midnight, Kingfisher and Mineral.

MIDNIGHT

KINGFISHER

MINERA

Sizes(cm): 120 x 170 + 160 x 230 + 200 x 290 + Machine Woven + 100% Polyester with fringe edge

# PASSIFLORA

For a playtul and bold design in the home, Monkey Business brings vibrancy and depth to any floor. Intricately hand-tufted in pure new wool and viscose, with subtle space-dyed detailing, the inky navy of the background encourages the boldness of the green palms, which trail across the rug.