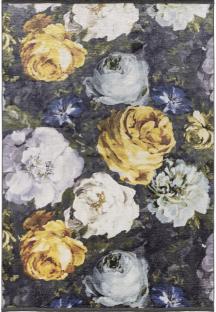

# LAVICO

Sweet Floretta is a bold, vibrant large flowerhead motif, set against a charcoal backdrop. Feel as though you are stepping upon a sumptuous bed of roses, damask, elegant, and resolutely English. Floretta is a high-definition digitally printed design on a textured soft velvet base with fringe edge detailing. Colourways include Charcoal blush and Mineral

CHARCOAL BLUSH

MINERAL