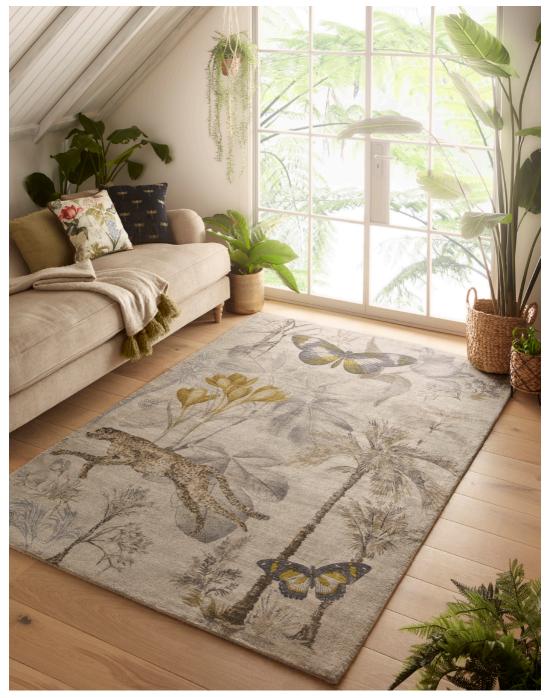

## BOTANY

Habitat is a storybook print, a harmony of nature at peace with dusty flamingo motifs and muted palms on a tonal tropic backdrop. A high-definition, digitally printed design on a handloom PET base, Habitat draws from exotic references but reflects a tranquil colourway in natural. The PET crafted base is friendlier to our planet, being produced from recycled fibres, whilst still maintaining the softness of wool.

lagoon

Sizes(cm): 160 x 160 | Hand Loom | 100% PET

### HABITAT

Blaize has a delicate woven style with a gentle geometric quality that is classic of Clarke & Clarke. Woven with a luxurious viscose pile for a luscious soft feel and lustrous shine, it stands apart beautifully in the silver colourway with an almost fossilised quality to the subtle, mottled weave.