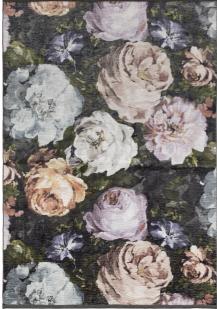

# LAVICO

Sweet Floretta is a bold, vibrant large flowerhead motif, set against a charcoal backdrop. Feel as though you are stepping upon a sumptuous bed of roses, damask, elegant, and resolutely English. Floretta is a high-definition digitally printed design on a textured soft velvet base with fringe edge detailing. Colourways include Charcoal blush and Mineral

CHARCOAL BLUSH

MINERAL