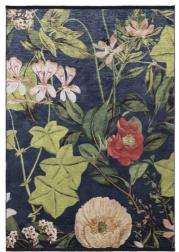

# FLORETTA

A tropical burst underfoot, Passiflora combines botanical notes on a rich variety of stunning backgrounds. Foliage of ivy leaves and floral poppy heads collide with more exotic flora for an impassioned print. Passiflora is a high-definition digitally printed design on a textured soft velvet base with fringe edge detailing. Background colours options include Midnight, Kingfisher and Mineral.

MIDNIGHT

KINGFISHER

MINERA

Sizes(cm): 120 x 170 + 160 x 230 + 200 x 290 + Machine Woven + 100% Polyester with fringe edge

# PASSIFLORA

For a playtul and bold design in the home, Monkey Business brings vibrancy and depth to any floor. Intricately hand-tufted in pure new wool and viscose, with subtle space-dyed detailing, the inky navy of the background encourages the boldness of the green palms, which trail across the rug.