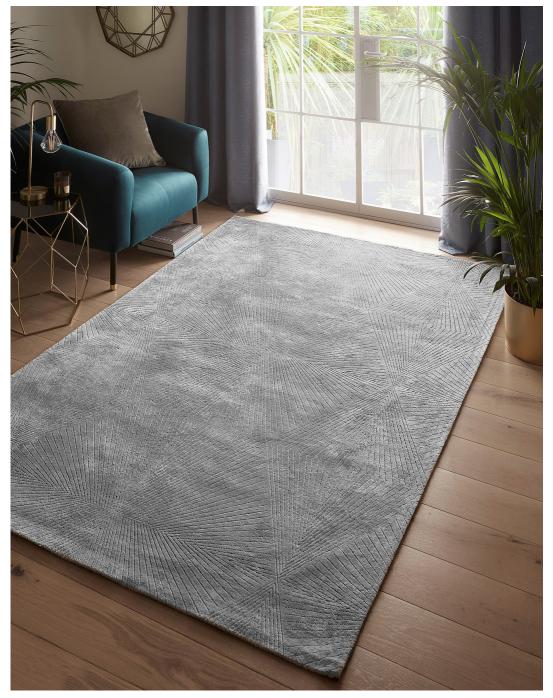

### HABITAT

Blaize has a delicate woven style with a gentle geometric quality that is classic of Clarke & Clarke. Woven with a luxurious viscose pile for a luscious soft feel and lustrous shine, it stands apart beautifully in the silver colourway with an almost fossilised quality to the subtle, mottled weave.

SILVER

Sizes(cm): 120 x 170 + 160 x 230 + 200 x 290 + Machine Woven + 100% Viscose

# BLAIZE