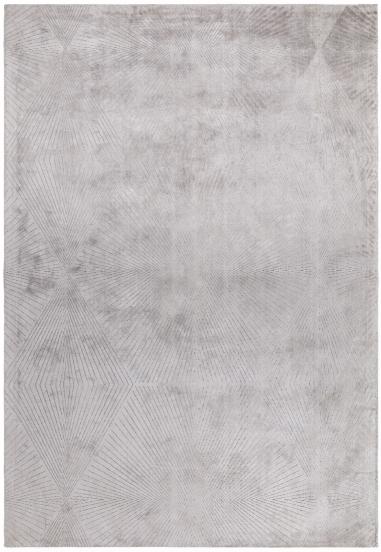

### HABITAT

Blaize has a delicate woven style with a gentle geometric quality that is classic of Clarke & Clarke. Woven with a luxurious viscose pile for a luscious soft feel and lustrous shine, it stands apart beautifully in the silver colourway with an almost fossilised quality to the subtle, mottled weave.

SILVER

Sizes(cm): 120 x 170 + 160 x 230 + 200 x 290 + Machine Woven + 100% Viscose

# BLAIZE