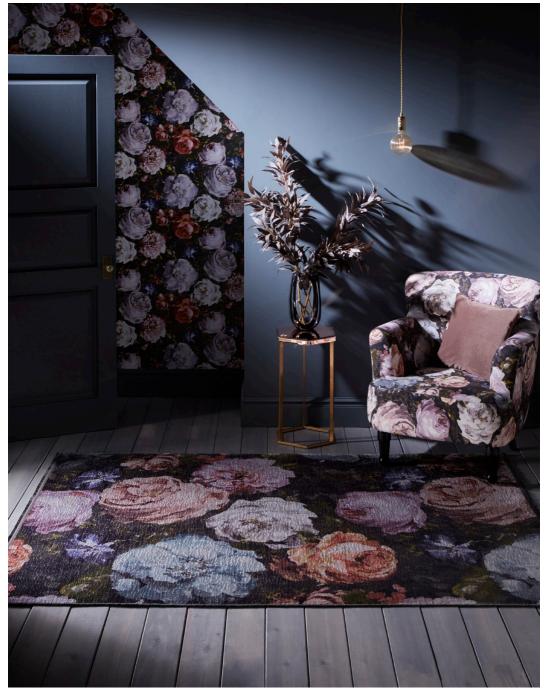

# LAVICO

Sweet Floretta is a bold, vibrant large flowerhead motif, set against a charcoal backdrop. Feel as though you are stepping upon a sumptuous bed of roses, damask, elegant, and resolutely English. Floretta is a high-definition digitally printed design on a textured soft velvet base with fringe edge detailing. Colourways include Charcoal blush and Mineral

CHARCOAL BLUSH

MINERAL