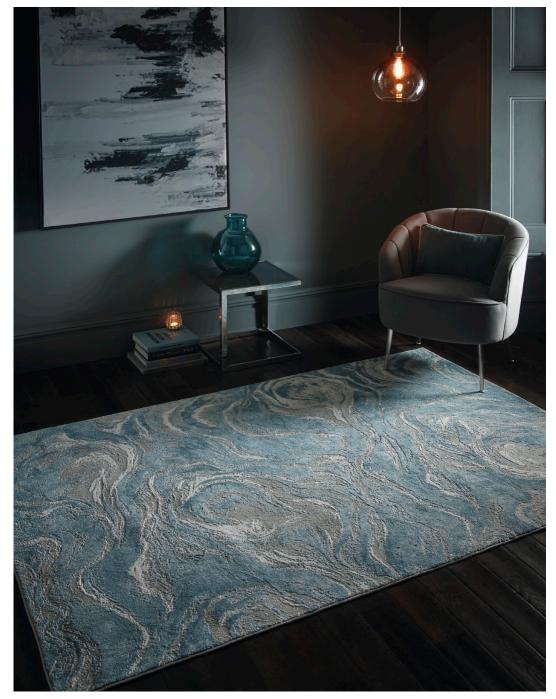

Woven from a blend of fibres combining sophistication with functionality, Lavico appears as a beautiful swirling form, reminiscent of an oyster shell. The undulating pattern ripples across each rug, offering light and shade in the most sublime muted colourways, including Champagne, Mineral or Nero. A combination of viscose and polyester with high/low detailing, create a subtle lustrous shine.

CHAMPAGNE

MINERAL

NER

Sizes(cm): 120 x 170 + 160 x 230 + 200 x 290 + Machine Woven + 55% Viscose 45% Polyester