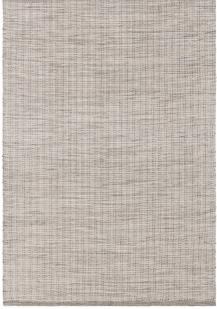

### HABITAT

Blaize has a delicate woven style with a gentle geometric quality that is classic of Clarke & Clarke. Woven with a luxurious viscose pile for a luscious soft feel and lustrous shine, it stands apart beautifully in the silver colourway with an almost fossilised quality to the subtle, mottled weave.

SILVER

Sizes(cm): 120 x 170 + 160 x 230 + 200 x 290 + Machine Woven + 100% Viscose

# BLAIZE