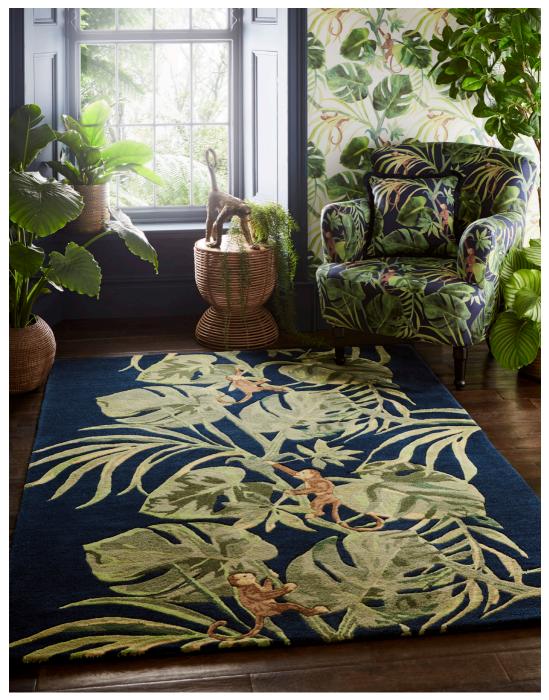

# PASSIFLORA

For a playtul and bold design in the home, Monkey Business brings vibrancy and depth to any floor. Intricately hand-tufted in pure new wool and viscose, with subtle space-dyed detailing, the inky navy of the background encourages the boldness of the green palms, which trail across the rug.

INDIGO

Sizes(cm): 120 x 170 | 160 x 230 | 200 x 290 | Machine Woven | 70% Wool 30% Viscose

# MONKEY BUSINESS

Blending a sense of bohemia with exotic island life, Botany is an expression of palm trees and leaves interspersed with bold butterflies and wild cats, telling a wild, botanical story in its pattern. A high-definition digitally printed design on a handloom PET base, Botany has a vintage quality in its natural colourway, depicting botanical discovery throughout history. The PET base is friendlier to our planet, being produced from recycled fibres, whilst still maintaining the softness of wool.