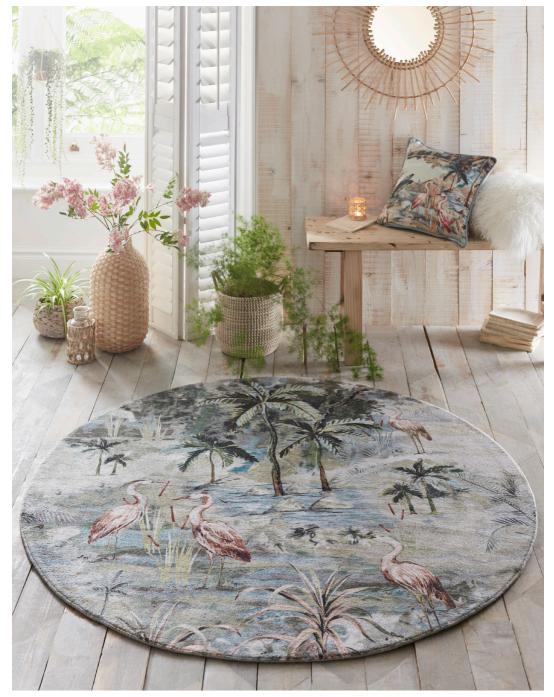

## BOTANY

Habitat is a storybook print, a harmony of nature at peace with dusty flamingo motifs and muted palms on a tonal tropic backdrop. A high-definition, digitally printed design on a handloom PET base, Habitat draws from exotic references but reflects a tranquil colourway in natural. The PET crafted base is friendlier to our planet, being produced from recycled fibres, whilst still maintaining the softness of wool.

lagoon

Sizes(cm): 160 x 160 | Hand Loom | 100% PET

### HABITAT

Blaize has a delicate woven style with a gentle geometric quality that is classic of Clarke & Clarke. Woven with a luxurious viscose pile for a luscious soft feel and lustrous shine, it stands apart beautifully in the silver colourway with an almost fossilised quality to the subtle, mottled weave.